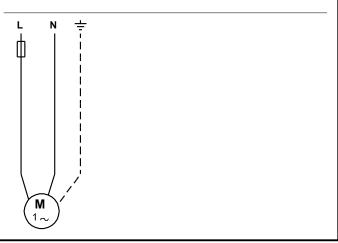

| Shipping volume:              | 0.004 m³           |  |

GB DK

84139100









Sales region:

Country of origin:

Custom tariff no.:



28/04/2023 Date:

## On request UPS3 15-50/65 130 50 Hz





Note! All units are in [mm] unless others are stated. Disclaimer: This simplified dimensional drawing does not show all details.



**Date:** 28/04/2023

On request UPS3 15-50/65 130 50 Hz



Note! All units are in [mm] unless others are stated.



**Date:** 28/04/2023

## Order Data:

| Position | Your pos. | Product name      | Amount | Product No | Total            |
|----------|-----------|-------------------|--------|------------|------------------|
|          |           | UPS3 15-50/65 130 | 1      | On request | Price on request |
|          |           |                   |        |            | <u> </u>         |
|          |           |                   |