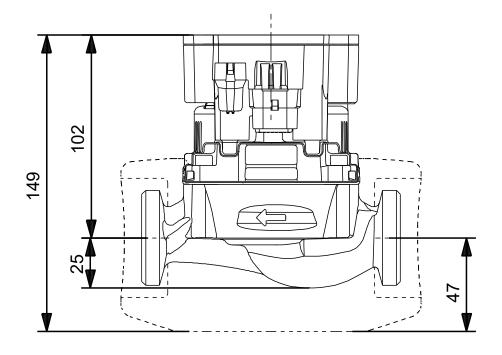

## On request UPS3 15-50/65 130 50 Hz

Note! All units are in [mm] unless others are stated. Disclaimer: This simplified dimensional drawing does not show all details.

**Date:** 28/04/2023

On request UPS3 15-50/65 130 50 Hz

Note! All units are in [mm] unless others are stated.

**Date:** 28/04/2023