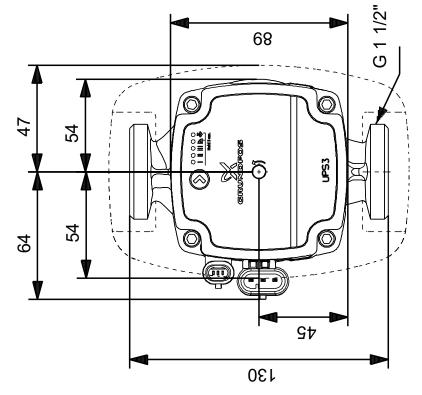

## On request UPS3 15-50/65 130 50 Hz

Note! All units are in [mm] unless others are stated. Disclaimer: This simplified dimensional drawing does not show all details.

**Date:** 28/04/2023

On request UPS3 15-50/65 130 50 Hz

Note! All units are in [mm] unless others are stated.

**Date:** 28/04/2023