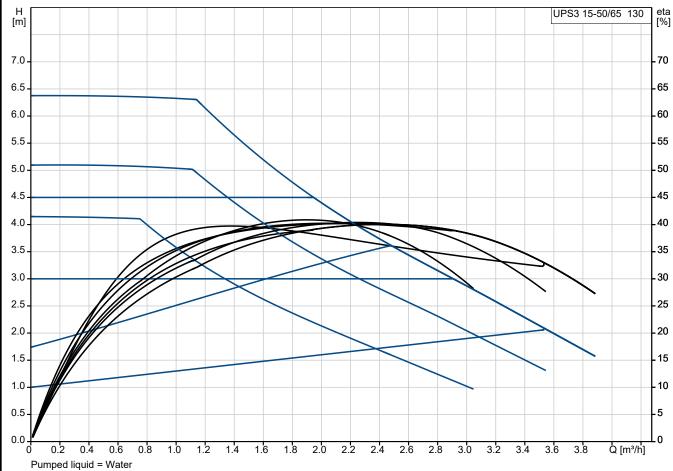

## On request UPS3 15-50/65 130 50 Hz

Liquid temperature during operation = 60 °C Density = 983.2 kg/m³

| Description         Value           General information:         Product name:         UPS3 15-50/65 130           Product No:         On request           EAN number:         On request           Technical:         Head max:         50/65 dm           Head max:         50/65 dm         TF class:           Approvals:         CE,VDE,UKCA           Model:         A           Materials:         CE,VDE,UKCA           Pump housing:         Cast iron           Pump housing:         EN 1561 EN-GJL-150           Pump housing:         ASTM ASTM A48-150B           Impeller:         Composite           Impeller:         Composite           Installation:         Range of ambient temperature:           Range of ambient temperature:         0 55 °C           Maximum operating pressure:         10 bar           Pipe connection:         G1 1/2           Pressure rating:         PN 10           Port-to-port length:         130 mm           Liquid:         Water           Liquid temperature range:         2 95 °C           Selected liquid temperature:         60 °C           Density:         983.2 kg/m³           Electrical data:         Y                                                                                                                                                                                                                                                                                                                                                                                                                                                                                                                                                                                                                                                                                                                                                                                                                                                                                                                                            |                               |                    |  |
|--------------------------------------------------------------------------------------------------------------------------------------------------------------------------------------------------------------------------------------------------------------------------------------------------------------------------------------------------------------------------------------------------------------------------------------------------------------------------------------------------------------------------------------------------------------------------------------------------------------------------------------------------------------------------------------------------------------------------------------------------------------------------------------------------------------------------------------------------------------------------------------------------------------------------------------------------------------------------------------------------------------------------------------------------------------------------------------------------------------------------------------------------------------------------------------------------------------------------------------------------------------------------------------------------------------------------------------------------------------------------------------------------------------------------------------------------------------------------------------------------------------------------------------------------------------------------------------------------------------------------------------------------------------------------------------------------------------------------------------------------------------------------------------------------------------------------------------------------------------------------------------------------------------------------------------------------------------------------------------------------------------------------------------------------------------------------------------------------------------------------------|-------------------------------|--------------------|--|
| General information:           Product name:         UPS3 15-50/65 130           Product No:         On request           EAN number:         On request           Technical:         Sol/65 dm           Head max:         50/65 dm           TF class:         95           Approvals:         CE, VDE, UKCA           Model:         A           Materials:         Cet, VDE, UKCA           Pump housing:         Cast iron           Pump housing:         EN 1561 EN-GJL-150           Pump housing:         ASTM ASTM A48-150B           Impeller:         Composite           Installation:         Composite           Range of ambient temperature:         0 55 °C           Maximum operating pressure:         10 bar           Pipe connection:         G 1 1/2           Pressure rating:         PN 10           Port-to-port length:         130 mm           Liquid:         Water           Liquid:         Water           Liquid temperature range:         2 95 °C           Selected liquid temperature:         60 °C           Density:         983.2 kg/m³           Electrical data:         President of the president of the president of t                                                                                                                                                                                                                                                                                                                                                                                                                                                                                                                                                                                                                                                                                                                                                                                                                                                                                                                                                       | Description                   | Value              |  |
| Product No: On request  EAN number: On request  Technical: Head max: 50/65 dm  TF class: 95  Approvals: CE,VDE,UKCA  Model: A  Materials: Pump housing: Cast iron Pump housing: EN 1561 EN-GJL-150 Pump housing: ASTM ASTM A48-150B Impeller: Composite  Installation: Range of ambient temperature: 0 55 °C  Maximum operating pressure: 10 bar Pipe connection: G 1 1/2 Pressure rating: PN 10 Port-to-port length: 130 mm  Liquid: Pumped liquid: Water Liquid temperature range: 2 95 °C Selected liquid temperature: 60 °C Density: 983.2 kg/m³  Electrical data: Power input - P1: 4 60 W  Mains frequency: 50 Hz Rated voltage: 1 x 230 V  Maximum current consumption: 0.05 0.52 A Enclosure class (IEC 34-5): X4D Insulation class (IEC 85): F Built-in motor protection: NONE Thermal protec: ELEC Controls: Pos term box: 9H  Others: Energy (EEI): 0.20 Net weight: 1.99 kg Gross weight: 2.09 kg                                                                                                                                                                                                                                                                                                                                                                                                                                                                                                                                                                                                                                                                                                                                                                                                                                                                                                                                                                                                                                                                                                                                                                                                                  | •                             |                    |  |
| EAN number: On request  Technical: Head max: 50/65 dm  TF class: 95 Approvals: CE,VDE,UKCA Model: A  Materials: Pump housing: Cast iron Pump housing: EN 1561 EN-GJL-150 Pump housing: ASTM ASTM A48-150B Impeller: Composite  Installation: Range of ambient temperature: 0 55 °C Maximum operating pressure: 10 bar Pipe connection: G 1 1/2 Pressure rating: PN 10 Port-to-port length: 130 mm  Liquid: Pumped liquid: Water Liquid temperature range: 2 95 °C Selected liquid temperature: 60 °C Density: 983.2 kg/m³  Electrical data: Power input - P1: 4 60 W Mains frequency: 50 Hz Rated voltage: 1 x 230 V Maximum current consumption: 0.05 0.52 A Enclosure class (IEC 34-5): X4D Insulation class (IEC 85): F Built-in motor protection: NONE Thermal protec: ELEC Controls: Pos term box: 9H Others: Energy (EEI): 0.20 Net weight: 1.99 kg Gross weight: 2.09 kg                                                                                                                                                                                                                                                                                                                                                                                                                                                                                                                                                                                                                                                                                                                                                                                                                                                                                                                                                                                                                                                                                                                                                                                                                                                | Product name:                 | UPS3 15-50/65 130  |  |
| Technical: Head max: F class: Approvals: Approvals: CE,VDE,UKCA Model: A Materials: Pump housing: Pump housing: Pump housing: ASTM ASTM A48-150B Impeller: Composite Installation: Range of ambient temperature: Maximum operating pressure: Peressure rating: Port-to-port length: Liquid: Pumped liquid: Water Liquid temperature range: Selected liquid temperature: Density: Power input - P1: Mains frequency: Rated voltage: Insulation class (IEC 34-5): Insulation class (IEC 85): Pos term box: Post erm box: Photocompany kg Gross weight: Density: Post for Density for Density for Density for D | Product No:                   |                    |  |
| Head max:  TF class:  Approvals:  Approvals:  CE,VDE,UKCA  Model:  A  Materials:  Pump housing:  Pump housing:  Pump housing:  Pump housing:  ASTM ASTM A48-150B  Impeller:  Composite  Installation:  Range of ambient temperature:  Maximum operating pressure:  Pipe connection:  Port-to-port length:  Liquid:  Pumped liquid:  Vater  Liquid temperature:  Selected liquid temperature:  Power input - P1:  Mains frequency:  Rated voltage:  Naximum current consumption:  Dos 0.52 A  Enclosure class (IEC 34-5):  Insulation class (IEC 85):  Pos term box:  Posterm box:  Posterm box:  Posterm box:  Posterm box:  Others:  Energy (EEI):  Nounce  Cast iron  A  A  A  A  A  A  A  A  A  A  A  A  A                                                                                                                                                                                                                                                                                                                                                                                                                                                                                                                                                                                                                                                                                                                                                                                                                                                                                                                                                                                                                                                                                                                                                                                                                                                                                                                                                                                                                  | EAN number:                   | On request         |  |
| TF class: 95 Approvals: CE,VDE,UKCA Model: A  Materials: Pump housing: Cast iron Pump housing: EN 1561 EN-GJL-150 Pump housing: ASTM ASTM A48-150B Impeller: Composite  Installation: Range of ambient temperature: 0 55 °C Maximum operating pressure: 10 bar Pipe connection: G 1 1/2 Pressure rating: PN 10 Port-to-port length: 130 mm  Liquid: Pumped liquid: Water Liquid temperature range: 2 95 °C Selected liquid temperature: 60 °C Density: 983.2 kg/m³  Electrical data: Power input - P1: 4 60 W Mains frequency: 50 Hz Rated voltage: 1 x 230 V Maximum current consumption: 0.05 0.52 A Enclosure class (IEC 34-5): X4D Insulation class (IEC 85): F Built-in motor protection: NONE Thermal protec: ELEC Controls: Pos term box: 9H Others: Energy (EEI): 0.20 Net weight: 1.99 kg Gross weight: 2.09 kg                                                                                                                                                                                                                                                                                                                                                                                                                                                                                                                                                                                                                                                                                                                                                                                                                                                                                                                                                                                                                                                                                                                                                                                                                                                                                                       | Technical:                    |                    |  |
| Approvals: CE,VDE,UKCA  Model: A  Materials: Pump housing: Cast iron Pump housing: EN 1561 EN-GJL-150 Pump housing: ASTM ASTM A48-150B Impeller: Composite  Installation: Range of ambient temperature: 0 55 °C  Maximum operating pressure: 10 bar Pipe connection: G 1 1/2 Pressure rating: PN 10 Port-to-port length: 130 mm  Liquid: Pumped liquid: Water Liquid temperature range: 2 95 °C Selected liquid temperature: 60 °C Density: 983.2 kg/m³  Electrical data: Power input - P1: 4 60 W  Mains frequency: 50 Hz Rated voltage: 1 x 230 V  Maximum current consumption: 0.05 0.52 A  Enclosure class (IEC 34-5): X4D Insulation class (IEC 85): F  Built-in motor protection: NONE Thermal protec: ELEC Controls: Pos term box: 9H  Others: Energy (EEI): 0.20 Net weight: 1.99 kg Gross weight: 2.09 kg                                                                                                                                                                                                                                                                                                                                                                                                                                                                                                                                                                                                                                                                                                                                                                                                                                                                                                                                                                                                                                                                                                                                                                                                                                                                                                             | Head max:                     | 50/65 dm           |  |
| Model:  Materials: Pump housing: Pump housing: Pump housing: ASTM ASTM A48-150B Impeller: Composite Installation: Range of ambient temperature: Diperature consumption: Composite Installation: Range of ambient temperature: O 55 °C Maximum operating pressure: 10 bar Pipe connection: G 1 1/2 Pressure rating: PN 10 Port-to-port length: 130 mm  Liquid: Pumped liquid: Water Liquid temperature range: 2 95 °C Selected liquid temperature: 60 °C Density: Power input - P1: 4 60 W Mains frequency: Rated voltage: 1 x 230 V Maximum current consumption: Density class (IEC 34-5): Rated voltage: Thermal protec: Felection: Thermal protec: Felection: Pos term box: Pos term box: Pos term box: Pos term box: Pos term pode in the following in the protection: Pos term box: Pos          | TF class:                     | 95                 |  |
| Materials:  Pump housing:  Pump housing:  Pump housing:  EN 1561 EN-GJL-150  Pump housing:  ASTM ASTM A48-150B  Impeller:  Composite  Installation:  Range of ambient temperature:  Maximum operating pressure:  Pipe connection:  Port-to-port length:  Liquid:  Pumped liquid:  Liquid temperature:  Density:  Belectrical data:  Power input - P1:  Maximum current consumption:  Enclosure class (IEC 34-5):  Built-in motor protection:  Posterm box:  Posterm box:  Photograph was a series of the control of t | Approvals:                    | CE,VDE,UKCA        |  |
| Pump housing: EN 1561 EN-GJL-150 Pump housing: ASTM ASTM A48-150B Impeller: Composite  Installation: Range of ambient temperature: 0 55 °C  Maximum operating pressure: 10 bar Pipe connection: G 1 1/2 Pressure rating: PN 10 Port-to-port length: 130 mm  Liquid: Pumped liquid: Water Liquid temperature range: 2 95 °C Selected liquid temperature: 60 °C Density: 983.2 kg/m³  Electrical data: Power input - P1: 4 60 W  Mains frequency: 50 Hz Rated voltage: 1 x 230 V  Maximum current consumption: 0.05 0.52 A Enclosure class (IEC 34-5): X4D Insulation class (IEC 85): F Built-in motor protection: NONE Thermal protec: ELEC  Controls: Pos term box: 9H  Others: Energy (EEI): 0.20 Net weight: 1.99 kg Gross weight: 2.09 kg                                                                                                                                                                                                                                                                                                                                                                                                                                                                                                                                                                                                                                                                                                                                                                                                                                                                                                                                                                                                                                                                                                                                                                                                                                                                                                                                                                                   | Model:                        | A                  |  |
| Pump housing: EN 1561 EN-GJL-150 Pump housing: ASTM ASTM A48-150B Impeller: Composite Installation: Range of ambient temperature: 0 55 °C Maximum operating pressure: 10 bar Pipe connection: G1 1/2 Pressure rating: PN 10 Port-to-port length: 130 mm Liquid: Pumped liquid: Water Liquid temperature range: 2 95 °C Selected liquid temperature: 60 °C Density: 983.2 kg/m³ Electrical data: Power input - P1: 4 60 W Mains frequency: 50 Hz Rated voltage: 1 x 230 V Maximum current consumption: 0.05 0.52 A Enclosure class (IEC 34-5): X4D Insulation class (IEC 85): F Built-in motor protection: NONE Thermal protec: ELEC Controls: Pos term box: 9H Others: Energy (EEI): 0.20 Net weight: 1.99 kg Gross weight: 2.09 kg                                                                                                                                                                                                                                                                                                                                                                                                                                                                                                                                                                                                                                                                                                                                                                                                                                                                                                                                                                                                                                                                                                                                                                                                                                                                                                                                                                                            | Materials:                    |                    |  |
| Pump housing: Impeller: Composite  Installation: Range of ambient temperature: Maximum operating pressure: Pipe connection: Port-to-port length: Liquid: Pumped liquid: Uquid temperature: Selected liquid temperature: Power input - P1: Maximum current consumption: Range of ambient temperature: Selectorical select (IEC 34-5): Built-in motor protection: NONE Controls: Post erm box: Post erms of Composite  Composite  Composite  Composite  Composite  Composite  Controls: Contro | Pump housing:                 | Cast iron          |  |
| Impeller:  Installation:  Range of ambient temperature:  O 55 °C  Maximum operating pressure:  Pipe connection:  Pressure rating:  Port-to-port length:  Liquid:  Pumped liquid:  Uquid temperature range:  Selected liquid temperature:  Density:  Power input - P1:  Maximum current consumption:  Rated voltage:  Insulation class (IEC 34-5):  Built-in motor protection:  Posterm box:  Posterm box:  Posterm box:  Posterm post  Posterm po    | Pump housing:                 | EN 1561 EN-GJL-150 |  |
| Installation:  Range of ambient temperature:  Maximum operating pressure:  Pipe connection:  Pressure rating:  Port-to-port length:  Liquid:  Pumped liquid:  Liquid temperature range:  Selected liquid temperature:  Density:  Bush and a selection of the selectio |                               | ASTM ASTM A48-150B |  |
| Range of ambient temperature:  Maximum operating pressure:  Pipe connection:  Pipe connection:  Port-to-port length:  Ciquid:  Pumped liquid:  Liquid temperature range:  Selected liquid temperature:  Density:  Power input - P1:  Rated voltage:  Rated voltage:  Insulation class (IEC 34-5):  Built-in motor protection:  Thermal protec:  Controls:  Post weight:  Coross weight:  Post an individual temperature:  O 55 °C  130 mm  Water  Liquid:  Water  Liquid temperature range:  2 95 °C  Selected liquid temperature:  60 °C  Density:  983.2 kg/m³  Electrical data:  Power input - P1:  4 60 W  Mains frequency:  50 Hz  Rated voltage:  1 x 230 V  Maximum current consumption:  0.05 0.52 A  Enclosure class (IEC 34-5):  K4D  Insulation class (IEC 85):  F  Built-in motor protection:  NONE  Thermal protec:  Controls:  Pos term box:  9H  Others:  Energy (EEI):  0.20  Net weight:  1.99 kg  Gross weight:                                                                                                                                                                                                                                                                                                                                                                                                                                                                                                                                                                                                                                                                                                                                                                                                                                                                                                                                                                                                                                                                                                                                                                                              | Impeller:                     | Composite          |  |
| Maximum operating pressure:  Pipe connection:  Pressure rating:  Port-to-port length:  Liquid:  Pumped liquid:  Liquid temperature range:  Selected liquid temperature:  Density:  Power input - P1:  Mains frequency:  Rated voltage:  Tate voltage:  Insulation class (IEC 34-5):  Built-in motor protection:  Thermal protec:  Controls:  Post weight:  Electrical type density of the protect of the pro | Installation:                 |                    |  |
| Pipe connection:  Pressure rating: Port-to-port length:  Liquid: Pumped liquid:  Liquid temperature range:  Selected liquid temperature: Density: Density: Power input - P1:  Mains frequency: Rated voltage:  Rated voltage:  Insulation class (IEC 34-5):  Built-in motor protection: Thermal protec: Controls: Pos term box:  Post of 1/2  PN 10  PA 130  Water  Liquid temperature consum  80 °C  983.2 kg/m³  Electrical data:  Power input - P1: 4 60 W  Mains frequency: 50 Hz  Rated voltage: 1 x 230 V  Maximum current consumption: 0.05 0.52 A  Enclosure class (IEC 34-5):  F  Built-in motor protection: NONE  Thermal protec: ELEC  Controls: Pos term box: 9H  Others: Energy (EEI): 0.20  Net weight: 1.99 kg  Gross weight: 2.09 kg                                                                                                                                                                                                                                                                                                                                                                                                                                                                                                                                                                                                                                                                                                                                                                                                                                                                                                                                                                                                                                                                                                                                                                                                                                                                                                                   | Range of ambient temperature: | 0 55 °C            |  |
| Pressure rating: Port-to-port length:  Liquid: Pumped liquid: Uquid temperature range: Selected liquid temperature: Density: Density: Power input - P1: Water  Water  Electrical data: Power input - P1: Wains frequency: Fated voltage: Naximum current consumption: Enclosure class (IEC 34-5): Built-in motor protection: Thermal protec: Controls: Pos term box: Density: PN 10  Water  Water  Water  4 60 °C  Density: 983.2 kg/m³  Electrical data: Power input - P1: A 60 W  Mains frequency: So Hz  Rated voltage: 1 x 230 V  Maximum current consumption: 0.05 0.52 A  Enclosure class (IEC 34-5): F  Built-in motor protection: NONE Thermal protec: ELEC  Controls: Pos term box: 9H  Others: Energy (EEI): 0.20  Net weight: 1.99 kg  Gross weight: 2.09 kg                                                                                                                                                                                                                                                                                                                                                                                                                                                                                                                                                                                                                                                                                                                                                                                                                                                                                                                                                                                                                                                                                                                                                                                                                                                                                                                                                        | Maximum operating pressure:   | 10 bar             |  |
| Port-to-port length:  Liquid:  Pumped liquid:  Liquid temperature range:  Selected liquid temperature:  Density:  Blactrical data:  Power input - P1:  Mains frequency:  Rated voltage:  Maximum current consumption:  Insulation class (IEC 34-5):  Built-in motor protection:  Thermal protec:  Controls:  Pos term box:  Density:  Built-in motor postention:  O.05 0.52 A  ELEC  Controls:  Pos term box:  Others:  Energy (EEI):  Noune  1.99 kg  Gross weight:  Density:  Water  Water  4 60 W  4 60 W  A .                                                                                                                                                                                                                                                                                                                                                                                                                                              | Pipe connection:              | G 1 1/2            |  |
| Liquid:  Pumped liquid:  Pumped liquid:  Liquid temperature range:  Selected liquid temperature:  60 °C  Density:  983.2 kg/m³  Electrical data:  Power input - P1:  4 60 W  Mains frequency:  50 Hz  Rated voltage:  1 x 230 V  Maximum current consumption:  0.05 0.52 A  Enclosure class (IEC 34-5):  Insulation class (IEC 85):  Built-in motor protection:  NONE  Thermal protec:  Controls:  Pos term box:  9H  Others:  Energy (EEI):  0.20  Net weight:  1 99 kg  Gross weight:  2 95 °C  3 96 °C  3 00 W  A 60 W  M 60 W  Maximum current consumption:  NONE  Enclosure class (IEC 34-5):  F  Built-in motor protection:  NONE  Thermal protec:  1 9H  Others:  Energy (EEI):  0.20  Net weight:  1.99 kg  Gross weight:                                                                                                                                                                                                                                                                                                                                                                                                                                                                                                                                                                                                                                                                                                                                                                                                                                                                                                                                                                                                                                                                                                                                                                                                                                                                                               | Pressure rating:              | PN 10              |  |
| Pumped liquid: Water Liquid temperature range: 2 95 °C Selected liquid temperature: 60 °C Density: 983.2 kg/m³  Electrical data: Power input - P1: 4 60 W Mains frequency: 50 Hz Rated voltage: 1 x 230 V Maximum current consumption: 0.05 0.52 A Enclosure class (IEC 34-5): X4D Insulation class (IEC 85): F Built-in motor protection: NONE Thermal protec: ELEC Controls: Pos term box: 9H Others: Energy (EEI): 0.20 Net weight: 1.99 kg Gross weight: 2.09 kg                                                                                                                                                                                                                                                                                                                                                                                                                                                                                                                                                                                                                                                                                                                                                                                                                                                                                                                                                                                                                                                                                                                                                                                                                                                                                                                                                                                                                                                                                                                                                                                                                                                           | Port-to-port length:          | 130 mm             |  |
| Liquid temperature range:  Selected liquid temperature:  Density:  Blectrical data:  Power input - P1:  A 60 W  Mains frequency:  Rated voltage:  Maximum current consumption:  Enclosure class (IEC 34-5):  Built-in motor protection:  Thermal protec:  Controls:  Pos term box:  Density:  983.2 kg/m³  A 60 W  A 60 W  A 60 W  Maximum current consumption:  0.05 0.52 A  Enclosure class (IEC 34-5):  K4D  Insulation class (IEC 85):  F  Built-in motor protection:  NONE  Thermal protec:  ELEC  Controls:  Pos term box:  9H  Others:  Energy (EEI):  0.20  Net weight:  1.99 kg  Gross weight:  2.09 kg                                                                                                                                                                                                                                                                                                                                                                                                                                                                                                                                                                                                                                                                                                                                                                                                                                                                                                                                                                                                                                                                                                                                                                                                                                                                                                                                                                                                                                                                                                               | Liquid:                       |                    |  |
| Selected liquid temperature: 60 °C  Density: 983.2 kg/m³  Electrical data:  Power input - P1: 4 60 W  Mains frequency: 50 Hz  Rated voltage: 1 x 230 V  Maximum current consumption: 0.05 0.52 A  Enclosure class (IEC 34-5): X4D  Insulation class (IEC 85): F  Built-in motor protection: NONE  Thermal protec: ELEC  Controls:  Pos term box: 9H  Others:  Energy (EEI): 0.20  Net weight: 1.99 kg  Gross weight: 2.09 kg                                                                                                                                                                                                                                                                                                                                                                                                                                                                                                                                                                                                                                                                                                                                                                                                                                                                                                                                                                                                                                                                                                                                                                                                                                                                                                                                                                                                                                                                                                                                                                                                                                                                                                   | Pumped liquid:                | Water              |  |
| Density: 983.2 kg/m³  Electrical data:  Power input - P1: 4 60 W  Mains frequency: 50 Hz  Rated voltage: 1 x 230 V  Maximum current consumption: 0.05 0.52 A  Enclosure class (IEC 34-5): X4D  Insulation class (IEC 85): F  Built-in motor protection: NONE  Thermal protec: ELEC  Controls:  Pos term box: 9H  Others:  Energy (EEI): 0.20  Net weight: 1.99 kg  Gross weight: 2.09 kg                                                                                                                                                                                                                                                                                                                                                                                                                                                                                                                                                                                                                                                                                                                                                                                                                                                                                                                                                                                                                                                                                                                                                                                                                                                                                                                                                                                                                                                                                                                                                                                                                                                                                                                                       | Liquid temperature range:     | 2 95 °C            |  |
| Electrical data:  Power input - P1:  Mains frequency:  Rated voltage:  1 x 230 V  Maximum current consumption:  0.05 0.52 A  Enclosure class (IEC 34-5):  Insulation class (IEC 85):  Built-in motor protection:  NONE Thermal protec:  Controls:  Pos term box:  9H  Others:  Energy (EEI):  0.20  Net weight:  1.99 kg  Gross weight:                                                                                                                                                                                                                                                                                                                                                                                                                                                                                                                                                                                                                                                                                                                                                                                                                                                                                                                                                                                                                                                                                                                                                                                                                                                                                                                                                                                                                                                                                                                                                                                                                                                                                                                                                                                        | Selected liquid temperature:  | 60 °C              |  |
| Power input - P1:         4 60 W           Mains frequency:         50 Hz           Rated voltage:         1 x 230 V           Maximum current consumption:         0.05 0.52 A           Enclosure class (IEC 34-5):         X4D           Insulation class (IEC 85):         F           Built-in motor protection:         NONE           Thermal protec:         ELEC           Controls:         9H           Pos term box:         9H           Others:         Energy (EEI):         0.20           Net weight:         1.99 kg           Gross weight:         2.09 kg                                                                                                                                                                                                                                                                                                                                                                                                                                                                                                                                                                                                                                                                                                                                                                                                                                                                                                                                                                                                                                                                                                                                                                                                                                                                                                                                                                                                                                                                                                                                                 | Density:                      | 983.2 kg/m³        |  |
| Mains frequency: 50 Hz  Rated voltage: 1 x 230 V  Maximum current consumption: 0.05 0.52 A  Enclosure class (IEC 34-5): X4D  Insulation class (IEC 85): F  Built-in motor protection: NONE  Thermal protec: ELEC  Controls:  Pos term box: 9H  Others:  Energy (EEI): 0.20  Net weight: 1.99 kg  Gross weight: 2.09 kg                                                                                                                                                                                                                                                                                                                                                                                                                                                                                                                                                                                                                                                                                                                                                                                                                                                                                                                                                                                                                                                                                                                                                                                                                                                                                                                                                                                                                                                                                                                                                                                                                                                                                                                                                                                                         | Electrical data:              |                    |  |
| Rated voltage:  Maximum current consumption:  Enclosure class (IEC 34-5):  Insulation class (IEC 85):  Built-in motor protection:  Thermal protec:  Controls:  Pos term box:  9H  Others:  Energy (EEI):  Net weight:  1 x 230 V  No.52 A  Enclosure class (IEC 84-5):  F  Built-in motor protection:  NONE  ELEC  Controls:  9H  Others:  Energy (EEI):  0.20  Net weight:  1.99 kg  Gross weight:  2.09 kg                                                                                                                                                                                                                                                                                                                                                                                                                                                                                                                                                                                                                                                                                                                                                                                                                                                                                                                                                                                                                                                                                                                                                                                                                                                                                                                                                                                                                                                                                                                                                                                                                                                                                                                   | Power input - P1:             | 4 60 W             |  |
| Maximum current consumption:  Enclosure class (IEC 34-5):  Insulation class (IEC 85):  Built-in motor protection:  Thermal protec:  Controls:  Pos term box:  Others:  Energy (EEI):  Net weight:  1.99 kg  Gross weight:  0.05 0.52 A  X4D  NONE  F  BUILT-IN MONE  F  ONE  OUNE  F  OUNE  O    | Mains frequency:              | 50 Hz              |  |
| Enclosure class (IEC 34-5): X4D  Insulation class (IEC 85): F  Built-in motor protection: NONE  Thermal protec: ELEC  Controls:  Pos term box: 9H  Others:  Energy (EEI): 0.20  Net weight: 1.99 kg  Gross weight: 2.09 kg                                                                                                                                                                                                                                                                                                                                                                                                                                                                                                                                                                                                                                                                                                                                                                                                                                                                                                                                                                                                                                                                                                                                                                                                                                                                                                                                                                                                                                                                                                                                                                                                                                                                                                                                                                                                                                                                                                     | Rated voltage:                | 1 x 230 V          |  |
| Insulation class (IEC 85):  Built-in motor protection:  Thermal protec:  Controls:  Pos term box:  9H  Others:  Energy (EEI):  Net weight:  1.99 kg  Gross weight:  2.09 kg                                                                                                                                                                                                                                                                                                                                                                                                                                                                                                                                                                                                                                                                                                                                                                                                                                                                                                                                                                                                                                                                                                                                                                                                                                                                                                                                                                                                                                                                                                                                                                                                                                                                                                                                                                                                                                                                                                                                                    | Maximum current consumption:  | 0.05 0.52 A        |  |
| Built-in motor protection:  Thermal protec:  Controls:  Pos term box:  Others:  Energy (EEI):  Net weight:  1.99 kg  Gross weight:  2.09 kg                                                                                                                                                                                                                                                                                                                                                                                                                                                                                                                                                                                                                                                                                                                                                                                                                                                                                                                                                                                                                                                                                                                                                                                                                                                                                                                                                                                                                                                                                                                                                                                                                                                                                                                                                                                                                                                                                                                                                                                    | Enclosure class (IEC 34-5):   | X4D                |  |
| Thermal protec: ELEC  Controls: Pos term box: 9H  Others: Energy (EEI): 0.20  Net weight: 1.99 kg  Gross weight: 2.09 kg                                                                                                                                                                                                                                                                                                                                                                                                                                                                                                                                                                                                                                                                                                                                                                                                                                                                                                                                                                                                                                                                                                                                                                                                                                                                                                                                                                                                                                                                                                                                                                                                                                                                                                                                                                                                                                                                                                                                                                                                       | Insulation class (IEC 85):    | F                  |  |
| Controls:           Pos term box:         9H           Others:         9H           Energy (EEI):         0.20           Net weight:         1.99 kg           Gross weight:         2.09 kg                                                                                                                                                                                                                                                                                                                                                                                                                                                                                                                                                                                                                                                                                                                                                                                                                                                                                                                                                                                                                                                                                                                                                                                                                                                                                                                                                                                                                                                                                                                                                                                                                                                                                                                                                                                                                                                                                                                                   | Built-in motor protection:    | NONE               |  |
| Pos term box:         9H           Others:         0.20           Energy (EEI):         0.20           Net weight:         1.99 kg           Gross weight:         2.09 kg                                                                                                                                                                                                                                                                                                                                                                                                                                                                                                                                                                                                                                                                                                                                                                                                                                                                                                                                                                                                                                                                                                                                                                                                                                                                                                                                                                                                                                                                                                                                                                                                                                                                                                                                                                                                                                                                                                                                                     | Thermal protec:               | ELEC               |  |
| Others:         0.20           Energy (EEI):         0.20           Net weight:         1.99 kg           Gross weight:         2.09 kg                                                                                                                                                                                                                                                                                                                                                                                                                                                                                                                                                                                                                                                                                                                                                                                                                                                                                                                                                                                                                                                                                                                                                                                                                                                                                                                                                                                                                                                                                                                                                                                                                                                                                                                                                                                                                                                                                                                                                                                        | Controls:                     |                    |  |
| Energy (EEI): 0.20  Net weight: 1.99 kg  Gross weight: 2.09 kg                                                                                                                                                                                                                                                                                                                                                                                                                                                                                                                                                                                                                                                                                                                                                                                                                                                                                                                                                                                                                                                                                                                                                                                                                                                                                                                                                                                                                                                                                                                                                                                                                                                                                                                                                                                                                                                                                                                                                                                                                                                                 | Pos term box:                 | 9H                 |  |
| Net weight: 1.99 kg Gross weight: 2.09 kg                                                                                                                                                                                                                                                                                                                                                                                                                                                                                                                                                                                                                                                                                                                                                                                                                                                                                                                                                                                                                                                                                                                                                                                                                                                                                                                                                                                                                                                                                                                                                                                                                                                                                                                                                                                                                                                                                                                                                                                                                                                                                      | Others:                       |                    |  |
| Gross weight: 2.09 kg                                                                                                                                                                                                                                                                                                                                                                                                                                                                                                                                                                                                                                                                                                                                                                                                                                                                                                                                                                                                                                                                                                                                                                                                                                                                                                                                                                                                                                                                                                                                                                                                                                                                                                                                                                                                                                                                                                                                                                                                                                                                                                          | Energy (EEI):                 | 0.20               |  |
| · · · · · · · · · · · · · · · · · · ·                                                                                                                                                                                                                                                                                                                                                                                                                                                                                                                                                                                                                                                                                                                                                                                                                                                                                                                                                                                                                                                                                                                                                                                                                                                                                                                                                                                                                                                                                                                                                                                                                                                                                                                                                                                                                                                                                                                                                                                                                                                                                          | Net weight:                   | 1.99 kg            |  |
| Shipping volume: 0.004 m³                                                                                                                                                                                                                                                                                                                                                                                                                                                                                                                                                                                                                                                                                                                                                                                                                                                                                                                                                                                                                                                                                                                                                                                                                                                                                                                                                                                                                                                                                                                                                                                                                                                                                                                                                                                                                                                                                                                                                                                                                                                                                                      | Gross weight:                 | 2.09 kg            |  |
|                                                                                                                                                                                                                                                                                                                                                                                                                                                                                                                                                                                                                                                                                                                                                                                                                                                                                                                                                                                                                                                                                                                                                                                                                                                                                                                                                                                                                                                                                                                                                                                                                                                                                                                                                                                                                                                                                                                                                                                                                                                                                                                                | Shipping volume:              | 0.004 m³           |  |