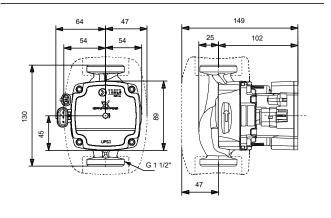

## On request UPS3 15-50/65 130 50 Hz

Note! All units are in [mm] unless others are stated. Disclaimer: This simplified dimensional drawing does not show all details.

**Date:** 28/04/2023

On request UPS3 15-50/65 130 50 Hz

Note! All units are in [mm] unless others are stated.

**Date:** 28/04/2023