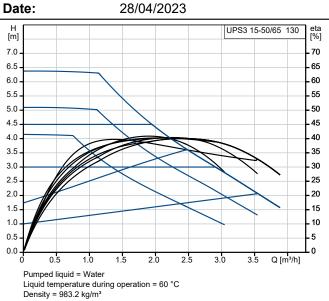

**Date:** 28/04/2023

## On request UPS3 15-50/65 130 50 Hz

Liquid temperature during operation = 60 °C Density = 983.2 kg/m³

| Description         Value           General information:         Product name:         UPS3 15-50/65 130           Product No:         On request           EAN number:         On request           Technical:         Head max:         50/65 dm           Head max:         50/65 dm         TF class:           Approvals:         CE,VDE,UKCA           Model:         A           Materials:         CE,VDE,UKCA           Pump housing:         Cast iron           Pump housing:         EN 1561 EN-GJL-150           Pump housing:         ASTM ASTM A48-150B           Impeller:         Composite           Impeller:         Composite           Installation:         Range of ambient temperature:           Range of ambient temperature:         0 55 °C           Maximum operating pressure:         10 bar           Pipe connection:         G1 1/2           Pressure rating:         PN 10           Port-to-port length:         130 mm           Liquid:         Water           Liquid temperature range:         2 95 °C           Selected liquid temperature:         60 °C           Density:         983.2 kg/m³           Electrical data:         Y                                                                                                                                                                                                                                                                                                                                                                                                                                                                                                                                                                                                                                                                                                                                                                                                                                                                                                                                            |                               |                    |  |
|--------------------------------------------------------------------------------------------------------------------------------------------------------------------------------------------------------------------------------------------------------------------------------------------------------------------------------------------------------------------------------------------------------------------------------------------------------------------------------------------------------------------------------------------------------------------------------------------------------------------------------------------------------------------------------------------------------------------------------------------------------------------------------------------------------------------------------------------------------------------------------------------------------------------------------------------------------------------------------------------------------------------------------------------------------------------------------------------------------------------------------------------------------------------------------------------------------------------------------------------------------------------------------------------------------------------------------------------------------------------------------------------------------------------------------------------------------------------------------------------------------------------------------------------------------------------------------------------------------------------------------------------------------------------------------------------------------------------------------------------------------------------------------------------------------------------------------------------------------------------------------------------------------------------------------------------------------------------------------------------------------------------------------------------------------------------------------------------------------------------------------|-------------------------------|--------------------|--|
| General information:           Product name:         UPS3 15-50/65 130           Product No:         On request           EAN number:         On request           Technical:         Sol/65 dm           Head max:         50/65 dm           TF class:         95           Approvals:         CE, VDE, UKCA           Model:         A           Materials:         Cet, VDE, UKCA           Pump housing:         Cast iron           Pump housing:         EN 1561 EN-GJL-150           Pump housing:         ASTM ASTM A48-150B           Impeller:         Composite           Installation:         Composite           Range of ambient temperature:         0 55 °C           Maximum operating pressure:         10 bar           Pipe connection:         G 1 1/2           Pressure rating:         PN 10           Port-to-port length:         130 mm           Liquid:         Water           Liquid:         Water           Liquid temperature range:         2 95 °C           Selected liquid temperature:         60 °C           Density:         983.2 kg/m³           Electrical data:         President of the president of the president of t                                                                                                                                                                                                                                                                                                                                                                                                                                                                                                                                                                                                                                                                                                                                                                                                                                                                                                                                                       | Description                   | Value              |  |
| Product No: On request  EAN number: On request  Technical: Head max: 50/65 dm  TF class: 95  Approvals: CE,VDE,UKCA  Model: A  Materials: Pump housing: Cast iron Pump housing: EN 1561 EN-GJL-150 Pump housing: ASTM ASTM A48-150B Impeller: Composite  Installation: Range of ambient temperature: 0 55 °C  Maximum operating pressure: 10 bar Pipe connection: G 1 1/2 Pressure rating: PN 10 Port-to-port length: 130 mm  Liquid: Pumped liquid: Water Liquid temperature range: 2 95 °C Selected liquid temperature: 60 °C Density: 983.2 kg/m³  Electrical data: Power input - P1: 4 60 W  Mains frequency: 50 Hz Rated voltage: 1 x 230 V  Maximum current consumption: 0.05 0.52 A Enclosure class (IEC 34-5): X4D Insulation class (IEC 85): F Built-in motor protection: NONE Thermal protec: ELEC Controls: Pos term box: 9H  Others: Energy (EEI): 0.20 Net weight: 1.99 kg Gross weight: 2.09 kg                                                                                                                                                                                                                                                                                                                                                                                                                                                                                                                                                                                                                                                                                                                                                                                                                                                                                                                                                                                                                                                                                                                                                                                                                  | •                             |                    |  |
| EAN number: On request  Technical: Head max: 50/65 dm  TF class: 95 Approvals: CE,VDE,UKCA Model: A  Materials: Pump housing: Cast iron Pump housing: EN 1561 EN-GJL-150 Pump housing: ASTM ASTM A48-150B Impeller: Composite  Installation: Range of ambient temperature: 0 55 °C Maximum operating pressure: 10 bar Pipe connection: G 1 1/2 Pressure rating: PN 10 Port-to-port length: 130 mm  Liquid: Pumped liquid: Water Liquid temperature range: 2 95 °C Selected liquid temperature: 60 °C Density: 983.2 kg/m³  Electrical data: Power input - P1: 4 60 W Mains frequency: 50 Hz Rated voltage: 1 x 230 V Maximum current consumption: 0.05 0.52 A Enclosure class (IEC 34-5): X4D Insulation class (IEC 85): F Built-in motor protection: NONE Thermal protec: ELEC Controls: Pos term box: 9H Others: Energy (EEI): 0.20 Net weight: 1.99 kg Gross weight: 2.09 kg                                                                                                                                                                                                                                                                                                                                                                                                                                                                                                                                                                                                                                                                                                                                                                                                                                                                                                                                                                                                                                                                                                                                                                                                                                                | Product name:                 | UPS3 15-50/65 130  |  |
| Technical: Head max: F class: Approvals: Approvals: CE,VDE,UKCA Model: A Materials: Pump housing: Pump housing: Pump housing: ASTM ASTM A48-150B Impeller: Composite Installation: Range of ambient temperature: Maximum operating pressure: Peressure rating: Port-to-port length: Liquid: Pumped liquid: Water Liquid temperature range: Selected liquid temperature: Density: Power input - P1: Mains frequency: Rated voltage: Insulation class (IEC 34-5): Insulation class (IEC 85): Pos term box: Post erm box: Photocompany kg Gross weight: Density: Post for Density for Density for Density for D | Product No:                   |                    |  |
| Head max:  TF class:  Approvals:  Approvals:  CE,VDE,UKCA  Model:  A  Materials:  Pump housing:  Pump housing:  Pump housing:  Pump housing:  ASTM ASTM A48-150B  Impeller:  Composite  Installation:  Range of ambient temperature:  Maximum operating pressure:  Pipe connection:  Port-to-port length:  Liquid:  Pumped liquid:  Vater  Liquid temperature:  Selected liquid temperature:  Power input - P1:  Mains frequency:  Rated voltage:  Naximum current consumption:  Dos 0.52 A  Enclosure class (IEC 34-5):  Insulation class (IEC 85):  Pos term box:  Posterm box:  Posterm box:  Posterm box:  Posterm box:  Others:  Energy (EEI):  Nounce  Cast iron  A  A  A  A  A  A  A  A  A  A  A  A  A                                                                                                                                                                                                                                                                                                                                                                                                                                                                                                                                                                                                                                                                                                                                                                                                                                                                                                                                                                                                                                                                                                                                                                                                                                                                                                                                                                                                                  | EAN number:                   | On request         |  |
| TF class: 95 Approvals: CE,VDE,UKCA Model: A  Materials: Pump housing: Cast iron Pump housing: EN 1561 EN-GJL-150 Pump housing: ASTM ASTM A48-150B Impeller: Composite  Installation: Range of ambient temperature: 0 55 °C Maximum operating pressure: 10 bar Pipe connection: G 1 1/2 Pressure rating: PN 10 Port-to-port length: 130 mm  Liquid: Pumped liquid: Water Liquid temperature range: 2 95 °C Selected liquid temperature: 60 °C Density: 983.2 kg/m³  Electrical data: Power input - P1: 4 60 W Mains frequency: 50 Hz Rated voltage: 1 x 230 V Maximum current consumption: 0.05 0.52 A Enclosure class (IEC 34-5): X4D Insulation class (IEC 85): F Built-in motor protection: NONE Thermal protec: ELEC Controls: Pos term box: 9H Others: Energy (EEI): 0.20 Net weight: 1.99 kg Gross weight: 2.09 kg                                                                                                                                                                                                                                                                                                                                                                                                                                                                                                                                                                                                                                                                                                                                                                                                                                                                                                                                                                                                                                                                                                                                                                                                                                                                                                       | Technical:                    |                    |  |
| Approvals: CE,VDE,UKCA  Model: A  Materials: Pump housing: Cast iron Pump housing: EN 1561 EN-GJL-150 Pump housing: ASTM ASTM A48-150B Impeller: Composite  Installation: Range of ambient temperature: 0 55 °C  Maximum operating pressure: 10 bar Pipe connection: G 1 1/2 Pressure rating: PN 10 Port-to-port length: 130 mm  Liquid: Pumped liquid: Water Liquid temperature range: 2 95 °C Selected liquid temperature: 60 °C Density: 983.2 kg/m³  Electrical data: Power input - P1: 4 60 W  Mains frequency: 50 Hz Rated voltage: 1 x 230 V  Maximum current consumption: 0.05 0.52 A  Enclosure class (IEC 34-5): X4D Insulation class (IEC 85): F  Built-in motor protection: NONE Thermal protec: ELEC Controls: Pos term box: 9H  Others: Energy (EEI): 0.20 Net weight: 1.99 kg Gross weight: 2.09 kg                                                                                                                                                                                                                                                                                                                                                                                                                                                                                                                                                                                                                                                                                                                                                                                                                                                                                                                                                                                                                                                                                                                                                                                                                                                                                                             | Head max:                     | 50/65 dm           |  |
| Model:  Materials: Pump housing: Pump housing: Pump housing: ASTM ASTM A48-150B Impeller: Composite Installation: Range of ambient temperature: Diperature consumption: Composite Installation: Range of ambient temperature: O 55 °C Maximum operating pressure: 10 bar Pipe connection: G 1 1/2 Pressure rating: PN 10 Port-to-port length: 130 mm  Liquid: Pumped liquid: Water Liquid temperature range: 2 95 °C Selected liquid temperature: 60 °C Density: Power input - P1: 4 60 W Mains frequency: Rated voltage: 1 x 230 V Maximum current consumption: Density class (IEC 34-5): Rated voltage: Thermal protec: Felection: Thermal protec: Felection: Pos term box: Pos term box: Pos term box: Pos term box: Pos term pode in the following in the protection: Pos term box: Pos          | TF class:                     | 95                 |  |
| Materials:  Pump housing:  Pump housing:  Pump housing:  EN 1561 EN-GJL-150  Pump housing:  ASTM ASTM A48-150B  Impeller:  Composite  Installation:  Range of ambient temperature:  Maximum operating pressure:  Pipe connection:  Port-to-port length:  Liquid:  Pumped liquid:  Liquid temperature:  Density:  Belectrical data:  Power input - P1:  Maximum current consumption:  Enclosure class (IEC 34-5):  Built-in motor protection:  Posterm box:  Posterm box:  Photograph was a series of the control of t | Approvals:                    | CE,VDE,UKCA        |  |
| Pump housing: EN 1561 EN-GJL-150 Pump housing: ASTM ASTM A48-150B Impeller: Composite  Installation: Range of ambient temperature: 0 55 °C  Maximum operating pressure: 10 bar Pipe connection: G 1 1/2 Pressure rating: PN 10 Port-to-port length: 130 mm  Liquid: Pumped liquid: Water Liquid temperature range: 2 95 °C Selected liquid temperature: 60 °C Density: 983.2 kg/m³  Electrical data: Power input - P1: 4 60 W  Mains frequency: 50 Hz Rated voltage: 1 x 230 V  Maximum current consumption: 0.05 0.52 A Enclosure class (IEC 34-5): X4D Insulation class (IEC 85): F Built-in motor protection: NONE Thermal protec: ELEC  Controls: Pos term box: 9H  Others: Energy (EEI): 0.20 Net weight: 1.99 kg Gross weight: 2.09 kg                                                                                                                                                                                                                                                                                                                                                                                                                                                                                                                                                                                                                                                                                                                                                                                                                                                                                                                                                                                                                                                                                                                                                                                                                                                                                                                                                                                   | Model:                        | A                  |  |
| Pump housing: EN 1561 EN-GJL-150 Pump housing: ASTM ASTM A48-150B Impeller: Composite Installation: Range of ambient temperature: 0 55 °C Maximum operating pressure: 10 bar Pipe connection: G1 1/2 Pressure rating: PN 10 Port-to-port length: 130 mm Liquid: Pumped liquid: Water Liquid temperature range: 2 95 °C Selected liquid temperature: 60 °C Density: 983.2 kg/m³ Electrical data: Power input - P1: 4 60 W Mains frequency: 50 Hz Rated voltage: 1 x 230 V Maximum current consumption: 0.05 0.52 A Enclosure class (IEC 34-5): X4D Insulation class (IEC 85): F Built-in motor protection: NONE Thermal protec: ELEC Controls: Pos term box: 9H Others: Energy (EEI): 0.20 Net weight: 1.99 kg Gross weight: 2.09 kg                                                                                                                                                                                                                                                                                                                                                                                                                                                                                                                                                                                                                                                                                                                                                                                                                                                                                                                                                                                                                                                                                                                                                                                                                                                                                                                                                                                            | Materials:                    |                    |  |
| Pump housing: Impeller: Composite  Installation: Range of ambient temperature: Maximum operating pressure: Pipe connection: Port-to-port length: Liquid: Pumped liquid: Uquid temperature: Selected liquid temperature: Power input - P1: Maximum current consumption: Range of ambient temperature: Selectorical select (IEC 34-5): Built-in motor protection: NONE Controls: Post erm box: Post erms of Composite  Composite  Composite  Composite  Composite  Composite  Controls: Contro | Pump housing:                 | Cast iron          |  |
| Impeller:  Installation:  Range of ambient temperature:  O 55 °C  Maximum operating pressure:  Pipe connection:  Pressure rating:  Port-to-port length:  Liquid:  Pumped liquid:  Uquid temperature range:  Selected liquid temperature:  Density:  Power input - P1:  Maximum current consumption:  Rated voltage:  Insulation class (IEC 34-5):  Built-in motor protection:  Posterm box:  Posterm box:  Posterm box:  Posterm post  Posterm po    | Pump housing:                 | EN 1561 EN-GJL-150 |  |
| Installation:  Range of ambient temperature:  Maximum operating pressure:  Pipe connection:  Pressure rating:  Port-to-port length:  Liquid:  Pumped liquid:  Liquid temperature range:  Selected liquid temperature:  Density:  Bush and a selection of the selectio |                               | ASTM ASTM A48-150B |  |
| Range of ambient temperature:  Maximum operating pressure:  Pipe connection:  Pipe connection:  Port-to-port length:  Ciquid:  Pumped liquid:  Liquid temperature range:  Selected liquid temperature:  Density:  Power input - P1:  Rated voltage:  Rated voltage:  Insulation class (IEC 34-5):  Built-in motor protection:  Thermal protec:  Controls:  Post weight:  Coross weight:  Post an individual temperature:  O 55 °C  130 mm  Water  Liquid:  Water  Liquid temperature range:  2 95 °C  Selected liquid temperature:  60 °C  Density:  983.2 kg/m³  Electrical data:  Power input - P1:  4 60 W  Mains frequency:  50 Hz  Rated voltage:  1 x 230 V  Maximum current consumption:  0.05 0.52 A  Enclosure class (IEC 34-5):  K4D  Insulation class (IEC 85):  F  Built-in motor protection:  NONE  Thermal protec:  Controls:  Pos term box:  9H  Others:  Energy (EEI):  0.20  Net weight:  1.99 kg  Gross weight:                                                                                                                                                                                                                                                                                                                                                                                                                                                                                                                                                                                                                                                                                                                                                                                                                                                                                                                                                                                                                                                                                                                                                                                              | Impeller:                     | Composite          |  |
| Maximum operating pressure:  Pipe connection:  Pressure rating:  Port-to-port length:  Liquid:  Pumped liquid:  Liquid temperature range:  Selected liquid temperature:  Density:  Power input - P1:  Mains frequency:  Rated voltage:  Tate voltage:  Insulation class (IEC 34-5):  Built-in motor protection:  Thermal protec:  Controls:  Post weight:  Electrical type density of the protect of the pro | Installation:                 |                    |  |
| Pipe connection:  Pressure rating: Port-to-port length:  Liquid: Pumped liquid:  Liquid temperature range:  Selected liquid temperature: Density: Density: Power input - P1:  Mains frequency: Rated voltage:  Rated voltage:  Insulation class (IEC 34-5):  Built-in motor protection: Thermal protec: Controls: Pos term box:  Post of 1/2  PN 10  PA 130  Water  Liquid temperature consum  80 °C  983.2 kg/m³  Electrical data:  Power input - P1: 4 60 W  Mains frequency: 50 Hz  Rated voltage: 1 x 230 V  Maximum current consumption: 0.05 0.52 A  Enclosure class (IEC 34-5):  F  Built-in motor protection: NONE  Thermal protec: ELEC  Controls: Pos term box: 9H  Others: Energy (EEI): 0.20  Net weight: 1.99 kg  Gross weight: 2.09 kg                                                                                                                                                                                                                                                                                                                                                                                                                                                                                                                                                                                                                                                                                                                                                                                                                                                                                                                                                                                                                                                                                                                                                                                                                                                                                                                   | Range of ambient temperature: | 0 55 °C            |  |
| Pressure rating: Port-to-port length:  Liquid: Pumped liquid: Uquid temperature range: Selected liquid temperature: Density: Density: Power input - P1: Water  Water  Electrical data: Power input - P1: Wains frequency: Fated voltage: Naximum current consumption: Enclosure class (IEC 34-5): Built-in motor protection: Thermal protec: Controls: Pos term box: Density: PN 10  Water  Water  Water  4 60 °C  Density: 983.2 kg/m³  Electrical data: Power input - P1: A 60 W  Mains frequency: So Hz  Rated voltage: 1 x 230 V  Maximum current consumption: 0.05 0.52 A  Enclosure class (IEC 34-5): F  Built-in motor protection: NONE Thermal protec: ELEC  Controls: Pos term box: 9H  Others: Energy (EEI): 0.20  Net weight: 1.99 kg  Gross weight: 2.09 kg                                                                                                                                                                                                                                                                                                                                                                                                                                                                                                                                                                                                                                                                                                                                                                                                                                                                                                                                                                                                                                                                                                                                                                                                                                                                                                                                                        | Maximum operating pressure:   | 10 bar             |  |
| Port-to-port length:  Liquid:  Pumped liquid:  Liquid temperature range:  Selected liquid temperature:  Density:  Blactrical data:  Power input - P1:  Mains frequency:  Rated voltage:  Maximum current consumption:  Insulation class (IEC 34-5):  Built-in motor protection:  Thermal protec:  Controls:  Pos term box:  Density:  Built-in motor postention:  O.05 0.52 A  ELEC  Controls:  Pos term box:  Others:  Energy (EEI):  Noune  1.99 kg  Gross weight:  Density:  Water  Water  4 60 W  4 60 W  A .                                                                                                                                                                                                                                                                                                                                                                                                                                              | Pipe connection:              | G 1 1/2            |  |
| Liquid:  Pumped liquid:  Pumped liquid:  Liquid temperature range:  Selected liquid temperature:  60 °C  Density:  983.2 kg/m³  Electrical data:  Power input - P1:  4 60 W  Mains frequency:  50 Hz  Rated voltage:  1 x 230 V  Maximum current consumption:  0.05 0.52 A  Enclosure class (IEC 34-5):  Insulation class (IEC 85):  Built-in motor protection:  NONE  Thermal protec:  Controls:  Pos term box:  9H  Others:  Energy (EEI):  0.20  Net weight:  1 99 kg  Gross weight:  2 95 °C  3 96 °C  3 00 W  A 60 W  M 60 W  Maximum current consumption:  NONE  Enclosure class (IEC 34-5):  F  Built-in motor protection:  NONE  Thermal protec:  1 9H  Others:  Energy (EEI):  0.20  Net weight:  1.99 kg  Gross weight:                                                                                                                                                                                                                                                                                                                                                                                                                                                                                                                                                                                                                                                                                                                                                                                                                                                                                                                                                                                                                                                                                                                                                                                                                                                                                               | Pressure rating:              | PN 10              |  |
| Pumped liquid: Water Liquid temperature range: 2 95 °C Selected liquid temperature: 60 °C Density: 983.2 kg/m³  Electrical data: Power input - P1: 4 60 W Mains frequency: 50 Hz Rated voltage: 1 x 230 V Maximum current consumption: 0.05 0.52 A Enclosure class (IEC 34-5): X4D Insulation class (IEC 85): F Built-in motor protection: NONE Thermal protec: ELEC Controls: Pos term box: 9H Others: Energy (EEI): 0.20 Net weight: 1.99 kg Gross weight: 2.09 kg                                                                                                                                                                                                                                                                                                                                                                                                                                                                                                                                                                                                                                                                                                                                                                                                                                                                                                                                                                                                                                                                                                                                                                                                                                                                                                                                                                                                                                                                                                                                                                                                                                                           | Port-to-port length:          | 130 mm             |  |
| Liquid temperature range:  Selected liquid temperature:  Density:  Blectrical data:  Power input - P1:  A 60 W  Mains frequency:  Rated voltage:  Maximum current consumption:  Enclosure class (IEC 34-5):  Built-in motor protection:  Thermal protec:  Controls:  Pos term box:  Density:  983.2 kg/m³  A 60 W  A 60 W  A 60 W  Maximum current consumption:  0.05 0.52 A  Enclosure class (IEC 34-5):  K4D  Insulation class (IEC 85):  F  Built-in motor protection:  NONE  Thermal protec:  ELEC  Controls:  Pos term box:  9H  Others:  Energy (EEI):  0.20  Net weight:  1.99 kg  Gross weight:  2.09 kg                                                                                                                                                                                                                                                                                                                                                                                                                                                                                                                                                                                                                                                                                                                                                                                                                                                                                                                                                                                                                                                                                                                                                                                                                                                                                                                                                                                                                                                                                                               | Liquid:                       |                    |  |
| Selected liquid temperature: 60 °C  Density: 983.2 kg/m³  Electrical data:  Power input - P1: 4 60 W  Mains frequency: 50 Hz  Rated voltage: 1 x 230 V  Maximum current consumption: 0.05 0.52 A  Enclosure class (IEC 34-5): X4D  Insulation class (IEC 85): F  Built-in motor protection: NONE  Thermal protec: ELEC  Controls:  Pos term box: 9H  Others:  Energy (EEI): 0.20  Net weight: 1.99 kg  Gross weight: 2.09 kg                                                                                                                                                                                                                                                                                                                                                                                                                                                                                                                                                                                                                                                                                                                                                                                                                                                                                                                                                                                                                                                                                                                                                                                                                                                                                                                                                                                                                                                                                                                                                                                                                                                                                                   | Pumped liquid:                | Water              |  |
| Density: 983.2 kg/m³  Electrical data:  Power input - P1: 4 60 W  Mains frequency: 50 Hz  Rated voltage: 1 x 230 V  Maximum current consumption: 0.05 0.52 A  Enclosure class (IEC 34-5): X4D  Insulation class (IEC 85): F  Built-in motor protection: NONE  Thermal protec: ELEC  Controls:  Pos term box: 9H  Others:  Energy (EEI): 0.20  Net weight: 1.99 kg  Gross weight: 2.09 kg                                                                                                                                                                                                                                                                                                                                                                                                                                                                                                                                                                                                                                                                                                                                                                                                                                                                                                                                                                                                                                                                                                                                                                                                                                                                                                                                                                                                                                                                                                                                                                                                                                                                                                                                       | Liquid temperature range:     | 2 95 °C            |  |
| Electrical data:  Power input - P1:  Mains frequency:  Rated voltage:  1 x 230 V  Maximum current consumption:  0.05 0.52 A  Enclosure class (IEC 34-5):  Insulation class (IEC 85):  Built-in motor protection:  NONE Thermal protec:  Controls:  Pos term box:  9H  Others:  Energy (EEI):  0.20  Net weight:  1.99 kg  Gross weight:                                                                                                                                                                                                                                                                                                                                                                                                                                                                                                                                                                                                                                                                                                                                                                                                                                                                                                                                                                                                                                                                                                                                                                                                                                                                                                                                                                                                                                                                                                                                                                                                                                                                                                                                                                                        | Selected liquid temperature:  | 60 °C              |  |
| Power input - P1:         4 60 W           Mains frequency:         50 Hz           Rated voltage:         1 x 230 V           Maximum current consumption:         0.05 0.52 A           Enclosure class (IEC 34-5):         X4D           Insulation class (IEC 85):         F           Built-in motor protection:         NONE           Thermal protec:         ELEC           Controls:         9H           Pos term box:         9H           Others:         Energy (EEI):         0.20           Net weight:         1.99 kg           Gross weight:         2.09 kg                                                                                                                                                                                                                                                                                                                                                                                                                                                                                                                                                                                                                                                                                                                                                                                                                                                                                                                                                                                                                                                                                                                                                                                                                                                                                                                                                                                                                                                                                                                                                 | Density:                      | 983.2 kg/m³        |  |
| Mains frequency: 50 Hz  Rated voltage: 1 x 230 V  Maximum current consumption: 0.05 0.52 A  Enclosure class (IEC 34-5): X4D  Insulation class (IEC 85): F  Built-in motor protection: NONE  Thermal protec: ELEC  Controls:  Pos term box: 9H  Others:  Energy (EEI): 0.20  Net weight: 1.99 kg  Gross weight: 2.09 kg                                                                                                                                                                                                                                                                                                                                                                                                                                                                                                                                                                                                                                                                                                                                                                                                                                                                                                                                                                                                                                                                                                                                                                                                                                                                                                                                                                                                                                                                                                                                                                                                                                                                                                                                                                                                         | Electrical data:              |                    |  |
| Rated voltage:  Maximum current consumption:  Enclosure class (IEC 34-5):  Insulation class (IEC 85):  Built-in motor protection:  Thermal protec:  Controls:  Pos term box:  9H  Others:  Energy (EEI):  Net weight:  1 x 230 V  No.52 A  Enclosure class (IEC 84-5):  F  Built-in motor protection:  NONE  ELEC  Controls:  9H  Others:  Energy (EEI):  0.20  Net weight:  1.99 kg  Gross weight:  2.09 kg                                                                                                                                                                                                                                                                                                                                                                                                                                                                                                                                                                                                                                                                                                                                                                                                                                                                                                                                                                                                                                                                                                                                                                                                                                                                                                                                                                                                                                                                                                                                                                                                                                                                                                                   | Power input - P1:             | 4 60 W             |  |
| Maximum current consumption:  Enclosure class (IEC 34-5):  Insulation class (IEC 85):  Built-in motor protection:  Thermal protec:  Controls:  Pos term box:  Others:  Energy (EEI):  Net weight:  1.99 kg  Gross weight:  0.05 0.52 A  X4D  NONE  F  BUILT-IN MONE  F  ONE  OUNE  F  OUNE  O    | Mains frequency:              | 50 Hz              |  |
| Enclosure class (IEC 34-5): X4D  Insulation class (IEC 85): F  Built-in motor protection: NONE  Thermal protec: ELEC  Controls:  Pos term box: 9H  Others:  Energy (EEI): 0.20  Net weight: 1.99 kg  Gross weight: 2.09 kg                                                                                                                                                                                                                                                                                                                                                                                                                                                                                                                                                                                                                                                                                                                                                                                                                                                                                                                                                                                                                                                                                                                                                                                                                                                                                                                                                                                                                                                                                                                                                                                                                                                                                                                                                                                                                                                                                                     | Rated voltage:                | 1 x 230 V          |  |
| Insulation class (IEC 85):  Built-in motor protection:  Thermal protec:  Controls:  Pos term box:  9H  Others:  Energy (EEI):  Net weight:  1.99 kg  Gross weight:  2.09 kg                                                                                                                                                                                                                                                                                                                                                                                                                                                                                                                                                                                                                                                                                                                                                                                                                                                                                                                                                                                                                                                                                                                                                                                                                                                                                                                                                                                                                                                                                                                                                                                                                                                                                                                                                                                                                                                                                                                                                    | Maximum current consumption:  | 0.05 0.52 A        |  |
| Built-in motor protection:  Thermal protec:  Controls:  Pos term box:  Others:  Energy (EEI):  Net weight:  1.99 kg  Gross weight:  2.09 kg                                                                                                                                                                                                                                                                                                                                                                                                                                                                                                                                                                                                                                                                                                                                                                                                                                                                                                                                                                                                                                                                                                                                                                                                                                                                                                                                                                                                                                                                                                                                                                                                                                                                                                                                                                                                                                                                                                                                                                                    | Enclosure class (IEC 34-5):   | X4D                |  |
| Thermal protec: ELEC  Controls: Pos term box: 9H  Others: Energy (EEI): 0.20  Net weight: 1.99 kg  Gross weight: 2.09 kg                                                                                                                                                                                                                                                                                                                                                                                                                                                                                                                                                                                                                                                                                                                                                                                                                                                                                                                                                                                                                                                                                                                                                                                                                                                                                                                                                                                                                                                                                                                                                                                                                                                                                                                                                                                                                                                                                                                                                                                                       | Insulation class (IEC 85):    | F                  |  |
| Controls:           Pos term box:         9H           Others:         9H           Energy (EEI):         0.20           Net weight:         1.99 kg           Gross weight:         2.09 kg                                                                                                                                                                                                                                                                                                                                                                                                                                                                                                                                                                                                                                                                                                                                                                                                                                                                                                                                                                                                                                                                                                                                                                                                                                                                                                                                                                                                                                                                                                                                                                                                                                                                                                                                                                                                                                                                                                                                   | Built-in motor protection:    | NONE               |  |
| Pos term box:         9H           Others:         0.20           Energy (EEI):         0.20           Net weight:         1.99 kg           Gross weight:         2.09 kg                                                                                                                                                                                                                                                                                                                                                                                                                                                                                                                                                                                                                                                                                                                                                                                                                                                                                                                                                                                                                                                                                                                                                                                                                                                                                                                                                                                                                                                                                                                                                                                                                                                                                                                                                                                                                                                                                                                                                     | Thermal protec:               | ELEC               |  |
| Others:         0.20           Energy (EEI):         0.20           Net weight:         1.99 kg           Gross weight:         2.09 kg                                                                                                                                                                                                                                                                                                                                                                                                                                                                                                                                                                                                                                                                                                                                                                                                                                                                                                                                                                                                                                                                                                                                                                                                                                                                                                                                                                                                                                                                                                                                                                                                                                                                                                                                                                                                                                                                                                                                                                                        | Controls:                     |                    |  |
| Energy (EEI): 0.20  Net weight: 1.99 kg  Gross weight: 2.09 kg                                                                                                                                                                                                                                                                                                                                                                                                                                                                                                                                                                                                                                                                                                                                                                                                                                                                                                                                                                                                                                                                                                                                                                                                                                                                                                                                                                                                                                                                                                                                                                                                                                                                                                                                                                                                                                                                                                                                                                                                                                                                 | Pos term box:                 | 9H                 |  |
| Net weight: 1.99 kg Gross weight: 2.09 kg                                                                                                                                                                                                                                                                                                                                                                                                                                                                                                                                                                                                                                                                                                                                                                                                                                                                                                                                                                                                                                                                                                                                                                                                                                                                                                                                                                                                                                                                                                                                                                                                                                                                                                                                                                                                                                                                                                                                                                                                                                                                                      | Others:                       |                    |  |
| Gross weight: 2.09 kg                                                                                                                                                                                                                                                                                                                                                                                                                                                                                                                                                                                                                                                                                                                                                                                                                                                                                                                                                                                                                                                                                                                                                                                                                                                                                                                                                                                                                                                                                                                                                                                                                                                                                                                                                                                                                                                                                                                                                                                                                                                                                                          | Energy (EEI):                 | 0.20               |  |
| · · · · · · · · · · · · · · · · · · ·                                                                                                                                                                                                                                                                                                                                                                                                                                                                                                                                                                                                                                                                                                                                                                                                                                                                                                                                                                                                                                                                                                                                                                                                                                                                                                                                                                                                                                                                                                                                                                                                                                                                                                                                                                                                                                                                                                                                                                                                                                                                                          | Net weight:                   | 1.99 kg            |  |
| Shipping volume: 0.004 m³                                                                                                                                                                                                                                                                                                                                                                                                                                                                                                                                                                                                                                                                                                                                                                                                                                                                                                                                                                                                                                                                                                                                                                                                                                                                                                                                                                                                                                                                                                                                                                                                                                                                                                                                                                                                                                                                                                                                                                                                                                                                                                      | Gross weight:                 | 2.09 kg            |  |
|                                                                                                                                                                                                                                                                                                                                                                                                                                                                                                                                                                                                                                                                                                                                                                                                                                                                                                                                                                                                                                                                                                                                                                                                                                                                                                                                                                                                                                                                                                                                                                                                                                                                                                                                                                                                                                                                                                                                                                                                                                                                                                                                | Shipping volume:              | 0.004 m³           |  |