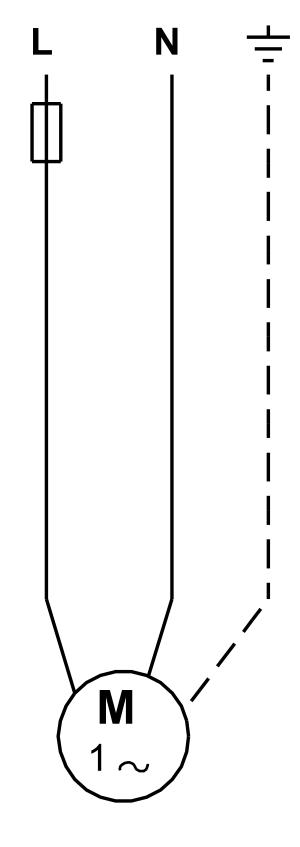

## On request UPS3 15-50/65 130 50 Hz

Liquid temperature during operation = 60 °C Density = 983.2 kg/m³

| Description         Value           General information:         Product name:         UPS3 15-50/65 130           Product No:         On request           EAN number:         On request           Technical:         Head max:         50/65 dm           Head max:         50/65 dm         TF class:           Approvals:         CE,VDE,UKCA           Model:         A           Materials:         CE,VDE,UKCA           Pump housing:         Cast iron           Pump housing:         EN 1561 EN-GJL-150           Pump housing:         ASTM ASTM A48-150B           Impeller:         Composite           Impeller:         Composite           Installation:         Range of ambient temperature:           Range of ambient temperature:         0 55 °C           Maximum operating pressure:         10 bar           Pipe connection:         G1 1/2           Pressure rating:         PN 10           Port-to-port length:         130 mm           Liquid:         Water           Liquid temperature range:         2 95 °C           Selected liquid temperature:         60 °C           Density:         983.2 kg/m³           Electrical data:         Y                                                                                                                                                                                                                                                                                                                                                                                                                                                                                                                                                                                                                                                                                                                                                                                                                                                                                                                                            |                               |                    |  |
|--------------------------------------------------------------------------------------------------------------------------------------------------------------------------------------------------------------------------------------------------------------------------------------------------------------------------------------------------------------------------------------------------------------------------------------------------------------------------------------------------------------------------------------------------------------------------------------------------------------------------------------------------------------------------------------------------------------------------------------------------------------------------------------------------------------------------------------------------------------------------------------------------------------------------------------------------------------------------------------------------------------------------------------------------------------------------------------------------------------------------------------------------------------------------------------------------------------------------------------------------------------------------------------------------------------------------------------------------------------------------------------------------------------------------------------------------------------------------------------------------------------------------------------------------------------------------------------------------------------------------------------------------------------------------------------------------------------------------------------------------------------------------------------------------------------------------------------------------------------------------------------------------------------------------------------------------------------------------------------------------------------------------------------------------------------------------------------------------------------------------------|-------------------------------|--------------------|--|
| General information:           Product name:         UPS3 15-50/65 130           Product No:         On request           EAN number:         On request           Technical:         Sol/65 dm           Head max:         50/65 dm           TF class:         95           Approvals:         CE, VDE, UKCA           Model:         A           Materials:         Cet, VDE, UKCA           Pump housing:         Cast iron           Pump housing:         EN 1561 EN-GJL-150           Pump housing:         ASTM ASTM A48-150B           Impeller:         Composite           Installation:         Composite           Range of ambient temperature:         0 55 °C           Maximum operating pressure:         10 bar           Pipe connection:         G 1 1/2           Pressure rating:         PN 10           Port-to-port length:         130 mm           Liquid:         Water           Liquid:         Water           Liquid temperature range:         2 95 °C           Selected liquid temperature:         60 °C           Density:         983.2 kg/m³           Electrical data:         President of the president of the president of t                                                                                                                                                                                                                                                                                                                                                                                                                                                                                                                                                                                                                                                                                                                                                                                                                                                                                                                                                       | Description                   | Value              |  |
| Product No: On request  EAN number: On request  Technical: Head max: 50/65 dm  TF class: 95  Approvals: CE,VDE,UKCA  Model: A  Materials: Pump housing: Cast iron Pump housing: EN 1561 EN-GJL-150 Pump housing: ASTM ASTM A48-150B Impeller: Composite  Installation: Range of ambient temperature: 0 55 °C  Maximum operating pressure: 10 bar Pipe connection: G 1 1/2 Pressure rating: PN 10 Port-to-port length: 130 mm  Liquid: Pumped liquid: Water Liquid temperature range: 2 95 °C Selected liquid temperature: 60 °C Density: 983.2 kg/m³  Electrical data: Power input - P1: 4 60 W  Mains frequency: 50 Hz Rated voltage: 1 x 230 V  Maximum current consumption: 0.05 0.52 A Enclosure class (IEC 34-5): X4D Insulation class (IEC 85): F Built-in motor protection: NONE Thermal protec: ELEC Controls: Pos term box: 9H  Others: Energy (EEI): 0.20 Net weight: 1.99 kg Gross weight: 2.09 kg                                                                                                                                                                                                                                                                                                                                                                                                                                                                                                                                                                                                                                                                                                                                                                                                                                                                                                                                                                                                                                                                                                                                                                                                                  | •                             |                    |  |
| EAN number: On request  Technical: Head max: 50/65 dm  TF class: 95 Approvals: CE,VDE,UKCA Model: A  Materials: Pump housing: Cast iron Pump housing: EN 1561 EN-GJL-150 Pump housing: ASTM ASTM A48-150B Impeller: Composite  Installation: Range of ambient temperature: 0 55 °C Maximum operating pressure: 10 bar Pipe connection: G 1 1/2 Pressure rating: PN 10 Port-to-port length: 130 mm  Liquid: Pumped liquid: Water Liquid temperature range: 2 95 °C Selected liquid temperature: 60 °C Density: 983.2 kg/m³  Electrical data: Power input - P1: 4 60 W Mains frequency: 50 Hz Rated voltage: 1 x 230 V Maximum current consumption: 0.05 0.52 A Enclosure class (IEC 34-5): X4D Insulation class (IEC 85): F Built-in motor protection: NONE Thermal protec: ELEC Controls: Pos term box: 9H Others: Energy (EEI): 0.20 Net weight: 1.99 kg Gross weight: 2.09 kg                                                                                                                                                                                                                                                                                                                                                                                                                                                                                                                                                                                                                                                                                                                                                                                                                                                                                                                                                                                                                                                                                                                                                                                                                                                | Product name:                 | UPS3 15-50/65 130  |  |
| Technical: Head max: F class: Approvals: Approvals: CE,VDE,UKCA Model: A Materials: Pump housing: Pump housing: Pump housing: ASTM ASTM A48-150B Impeller: Composite Installation: Range of ambient temperature: Maximum operating pressure: Peressure rating: Port-to-port length: Liquid: Pumped liquid: Water Liquid temperature range: Selected liquid temperature: Density: Power input - P1: Mains frequency: Rated voltage: Insulation class (IEC 34-5): Insulation class (IEC 85): Pos term box: Post erm box: Photocompany kg Gross weight: Density: Post for Density for Density for Density for D | Product No:                   |                    |  |
| Head max:  TF class:  Approvals:  Approvals:  CE,VDE,UKCA  Model:  A  Materials:  Pump housing:  Pump housing:  Pump housing:  Pump housing:  ASTM ASTM A48-150B  Impeller:  Composite  Installation:  Range of ambient temperature:  Maximum operating pressure:  Pipe connection:  Port-to-port length:  Liquid:  Pumped liquid:  Vater  Liquid temperature:  Selected liquid temperature:  Power input - P1:  Mains frequency:  Rated voltage:  Naximum current consumption:  Dos 0.52 A  Enclosure class (IEC 34-5):  Insulation class (IEC 85):  Pos term box:  Posterm box:  Posterm box:  Posterm box:  Posterm box:  Others:  Energy (EEI):  Nounce  Cast iron  A  A  A  A  A  A  A  A  A  A  A  A  A                                                                                                                                                                                                                                                                                                                                                                                                                                                                                                                                                                                                                                                                                                                                                                                                                                                                                                                                                                                                                                                                                                                                                                                                                                                                                                                                                                                                                  | EAN number:                   | On request         |  |
| TF class: 95 Approvals: CE,VDE,UKCA Model: A  Materials: Pump housing: Cast iron Pump housing: EN 1561 EN-GJL-150 Pump housing: ASTM ASTM A48-150B Impeller: Composite  Installation: Range of ambient temperature: 0 55 °C Maximum operating pressure: 10 bar Pipe connection: G 1 1/2 Pressure rating: PN 10 Port-to-port length: 130 mm  Liquid: Pumped liquid: Water Liquid temperature range: 2 95 °C Selected liquid temperature: 60 °C Density: 983.2 kg/m³  Electrical data: Power input - P1: 4 60 W Mains frequency: 50 Hz Rated voltage: 1 x 230 V Maximum current consumption: 0.05 0.52 A Enclosure class (IEC 34-5): X4D Insulation class (IEC 85): F Built-in motor protection: NONE Thermal protec: ELEC Controls: Pos term box: 9H Others: Energy (EEI): 0.20 Net weight: 1.99 kg Gross weight: 2.09 kg                                                                                                                                                                                                                                                                                                                                                                                                                                                                                                                                                                                                                                                                                                                                                                                                                                                                                                                                                                                                                                                                                                                                                                                                                                                                                                       | Technical:                    |                    |  |
| Approvals: CE,VDE,UKCA  Model: A  Materials: Pump housing: Cast iron Pump housing: EN 1561 EN-GJL-150 Pump housing: ASTM ASTM A48-150B Impeller: Composite  Installation: Range of ambient temperature: 0 55 °C  Maximum operating pressure: 10 bar Pipe connection: G 1 1/2 Pressure rating: PN 10 Port-to-port length: 130 mm  Liquid: Pumped liquid: Water Liquid temperature range: 2 95 °C Selected liquid temperature: 60 °C Density: 983.2 kg/m³  Electrical data: Power input - P1: 4 60 W  Mains frequency: 50 Hz Rated voltage: 1 x 230 V  Maximum current consumption: 0.05 0.52 A  Enclosure class (IEC 34-5): X4D Insulation class (IEC 85): F  Built-in motor protection: NONE Thermal protec: ELEC Controls: Pos term box: 9H  Others: Energy (EEI): 0.20 Net weight: 1.99 kg Gross weight: 2.09 kg                                                                                                                                                                                                                                                                                                                                                                                                                                                                                                                                                                                                                                                                                                                                                                                                                                                                                                                                                                                                                                                                                                                                                                                                                                                                                                             | Head max:                     | 50/65 dm           |  |
| Model:  Materials: Pump housing: Pump housing: Pump housing: ASTM ASTM A48-150B Impeller: Composite Installation: Range of ambient temperature: Diperature consumption: Composite Installation: Range of ambient temperature: O 55 °C Maximum operating pressure: 10 bar Pipe connection: G 1 1/2 Pressure rating: PN 10 Port-to-port length: 130 mm  Liquid: Pumped liquid: Water Liquid temperature range: 2 95 °C Selected liquid temperature: 60 °C Density: Power input - P1: 4 60 W Mains frequency: Rated voltage: 1 x 230 V Maximum current consumption: Density class (IEC 34-5): Rated voltage: Thermal protec: Felection: Thermal protec: Felection: Pos term box: Pos term box: Pos term box: Pos term box: Pos term pode in the following in the protection: Pos term box: Pos          | TF class:                     | 95                 |  |
| Materials:  Pump housing:  Pump housing:  Pump housing:  EN 1561 EN-GJL-150  Pump housing:  ASTM ASTM A48-150B  Impeller:  Composite  Installation:  Range of ambient temperature:  Maximum operating pressure:  Pipe connection:  Port-to-port length:  Liquid:  Pumped liquid:  Liquid temperature:  Density:  Belectrical data:  Power input - P1:  Maximum current consumption:  Enclosure class (IEC 34-5):  Built-in motor protection:  Posterm box:  Posterm box:  Photograph was a series of the control of t | Approvals:                    | CE,VDE,UKCA        |  |
| Pump housing: EN 1561 EN-GJL-150 Pump housing: ASTM ASTM A48-150B Impeller: Composite  Installation: Range of ambient temperature: 0 55 °C  Maximum operating pressure: 10 bar Pipe connection: G 1 1/2 Pressure rating: PN 10 Port-to-port length: 130 mm  Liquid: Pumped liquid: Water Liquid temperature range: 2 95 °C Selected liquid temperature: 60 °C Density: 983.2 kg/m³  Electrical data: Power input - P1: 4 60 W  Mains frequency: 50 Hz Rated voltage: 1 x 230 V  Maximum current consumption: 0.05 0.52 A Enclosure class (IEC 34-5): X4D Insulation class (IEC 85): F Built-in motor protection: NONE Thermal protec: ELEC  Controls: Pos term box: 9H  Others: Energy (EEI): 0.20 Net weight: 1.99 kg Gross weight: 2.09 kg                                                                                                                                                                                                                                                                                                                                                                                                                                                                                                                                                                                                                                                                                                                                                                                                                                                                                                                                                                                                                                                                                                                                                                                                                                                                                                                                                                                   | Model:                        | A                  |  |
| Pump housing: EN 1561 EN-GJL-150 Pump housing: ASTM ASTM A48-150B Impeller: Composite Installation: Range of ambient temperature: 0 55 °C Maximum operating pressure: 10 bar Pipe connection: G1 1/2 Pressure rating: PN 10 Port-to-port length: 130 mm Liquid: Pumped liquid: Water Liquid temperature range: 2 95 °C Selected liquid temperature: 60 °C Density: 983.2 kg/m³ Electrical data: Power input - P1: 4 60 W Mains frequency: 50 Hz Rated voltage: 1 x 230 V Maximum current consumption: 0.05 0.52 A Enclosure class (IEC 34-5): X4D Insulation class (IEC 85): F Built-in motor protection: NONE Thermal protec: ELEC Controls: Pos term box: 9H Others: Energy (EEI): 0.20 Net weight: 1.99 kg Gross weight: 2.09 kg                                                                                                                                                                                                                                                                                                                                                                                                                                                                                                                                                                                                                                                                                                                                                                                                                                                                                                                                                                                                                                                                                                                                                                                                                                                                                                                                                                                            | Materials:                    |                    |  |
| Pump housing: Impeller: Composite  Installation: Range of ambient temperature: Maximum operating pressure: Pipe connection: Port-to-port length: Liquid: Pumped liquid: Uquid temperature: Selected liquid temperature: Power input - P1: Maximum current consumption: Range of ambient temperature: Selectorical select (IEC 34-5): Built-in motor protection: NONE Controls: Post erm box: Post erms of Composite  Composite  Composite  Composite  Composite  Composite  Controls: Contro | Pump housing:                 | Cast iron          |  |
| Impeller:  Installation:  Range of ambient temperature:  O 55 °C  Maximum operating pressure:  Pipe connection:  Pressure rating:  Port-to-port length:  Liquid:  Pumped liquid:  Uquid temperature range:  Selected liquid temperature:  Density:  Power input - P1:  Maximum current consumption:  Rated voltage:  Insulation class (IEC 34-5):  Built-in motor protection:  Posterm box:  Posterm box:  Posterm box:  Posterm post  Posterm po    | Pump housing:                 | EN 1561 EN-GJL-150 |  |
| Installation:  Range of ambient temperature:  Maximum operating pressure:  Pipe connection:  Pressure rating:  Port-to-port length:  Liquid:  Pumped liquid:  Liquid temperature range:  Selected liquid temperature:  Density:  Bush and a selection of the selectio |                               | ASTM ASTM A48-150B |  |
| Range of ambient temperature:  Maximum operating pressure:  Pipe connection:  Pipe connection:  Port-to-port length:  Ciquid:  Pumped liquid:  Liquid temperature range:  Selected liquid temperature:  Density:  Power input - P1:  Rated voltage:  Rated voltage:  Insulation class (IEC 34-5):  Built-in motor protection:  Thermal protec:  Controls:  Post weight:  Coross weight:  Post an individual temperature:  O 55 °C  130 mm  Water  Liquid:  Water  Liquid temperature range:  2 95 °C  Selected liquid temperature:  60 °C  Density:  983.2 kg/m³  Electrical data:  Power input - P1:  4 60 W  Mains frequency:  50 Hz  Rated voltage:  1 x 230 V  Maximum current consumption:  0.05 0.52 A  Enclosure class (IEC 34-5):  K4D  Insulation class (IEC 85):  F  Built-in motor protection:  NONE  Thermal protec:  Controls:  Pos term box:  9H  Others:  Energy (EEI):  0.20  Net weight:  1.99 kg  Gross weight:                                                                                                                                                                                                                                                                                                                                                                                                                                                                                                                                                                                                                                                                                                                                                                                                                                                                                                                                                                                                                                                                                                                                                                                              | Impeller:                     | Composite          |  |
| Maximum operating pressure:  Pipe connection:  Pressure rating:  Port-to-port length:  Liquid:  Pumped liquid:  Liquid temperature range:  Selected liquid temperature:  Density:  Power input - P1:  Mains frequency:  Rated voltage:  Tate voltage:  Insulation class (IEC 34-5):  Built-in motor protection:  Thermal protec:  Controls:  Post weight:  Electrical type density of the protect of the pro | Installation:                 |                    |  |
| Pipe connection:  Pressure rating: Port-to-port length:  Liquid: Pumped liquid:  Liquid temperature range:  Selected liquid temperature: Density: Density: Power input - P1:  Mains frequency: Rated voltage:  Rated voltage:  Insulation class (IEC 34-5):  Built-in motor protection: Thermal protec: Controls: Pos term box:  Post of 1/2  PN 10  PA 130  Water  Liquid temperature consum  80 °C  983.2 kg/m³  Electrical data:  Power input - P1: 4 60 W  Mains frequency: 50 Hz  Rated voltage: 1 x 230 V  Maximum current consumption: 0.05 0.52 A  Enclosure class (IEC 34-5):  F  Built-in motor protection: NONE  Thermal protec: ELEC  Controls: Pos term box: 9H  Others: Energy (EEI): 0.20  Net weight: 1.99 kg  Gross weight: 2.09 kg                                                                                                                                                                                                                                                                                                                                                                                                                                                                                                                                                                                                                                                                                                                                                                                                                                                                                                                                                                                                                                                                                                                                                                                                                                                                                                                   | Range of ambient temperature: | 0 55 °C            |  |
| Pressure rating: Port-to-port length:  Liquid: Pumped liquid: Uquid temperature range: Selected liquid temperature: Density: Density: Power input - P1: Water  Water  Electrical data: Power input - P1: Wains frequency: Fated voltage: Naximum current consumption: Enclosure class (IEC 34-5): Built-in motor protection: Thermal protec: Controls: Pos term box: Density: PN 10  Water  Water  Water  4 60 °C  Density: 983.2 kg/m³  Electrical data: Power input - P1: A 60 W  Mains frequency: So Hz  Rated voltage: 1 x 230 V  Maximum current consumption: 0.05 0.52 A  Enclosure class (IEC 34-5): F  Built-in motor protection: NONE Thermal protec: ELEC  Controls: Pos term box: 9H  Others: Energy (EEI): 0.20  Net weight: 1.99 kg  Gross weight: 2.09 kg                                                                                                                                                                                                                                                                                                                                                                                                                                                                                                                                                                                                                                                                                                                                                                                                                                                                                                                                                                                                                                                                                                                                                                                                                                                                                                                                                        | Maximum operating pressure:   | 10 bar             |  |
| Port-to-port length:  Liquid:  Pumped liquid:  Liquid temperature range:  Selected liquid temperature:  Density:  Blactrical data:  Power input - P1:  Mains frequency:  Rated voltage:  Maximum current consumption:  Insulation class (IEC 34-5):  Built-in motor protection:  Thermal protec:  Controls:  Pos term box:  Density:  Built-in motor postention:  O.05 0.52 A  ELEC  Controls:  Pos term box:  Others:  Energy (EEI):  Noune  1.99 kg  Gross weight:  Density:  Water  Water  4 60 W  4 60 W  A .                                                                                                                                                                                                                                                                                                                                                                                                                                              | Pipe connection:              | G 1 1/2            |  |
| Liquid:  Pumped liquid:  Pumped liquid:  Liquid temperature range:  Selected liquid temperature:  60 °C  Density:  983.2 kg/m³  Electrical data:  Power input - P1:  4 60 W  Mains frequency:  50 Hz  Rated voltage:  1 x 230 V  Maximum current consumption:  0.05 0.52 A  Enclosure class (IEC 34-5):  Insulation class (IEC 85):  Built-in motor protection:  NONE  Thermal protec:  Controls:  Pos term box:  9H  Others:  Energy (EEI):  0.20  Net weight:  1 99 kg  Gross weight:  2 95 °C  3 96 °C  3 00 W  A 60 W  M 60 W  Maximum current consumption:  NONE  Enclosure class (IEC 34-5):  F  Built-in motor protection:  NONE  Thermal protec:  1 9H  Others:  Energy (EEI):  0.20  Net weight:  1.99 kg  Gross weight:                                                                                                                                                                                                                                                                                                                                                                                                                                                                                                                                                                                                                                                                                                                                                                                                                                                                                                                                                                                                                                                                                                                                                                                                                                                                                               | Pressure rating:              | PN 10              |  |
| Pumped liquid: Water Liquid temperature range: 2 95 °C Selected liquid temperature: 60 °C Density: 983.2 kg/m³  Electrical data: Power input - P1: 4 60 W Mains frequency: 50 Hz Rated voltage: 1 x 230 V Maximum current consumption: 0.05 0.52 A Enclosure class (IEC 34-5): X4D Insulation class (IEC 85): F Built-in motor protection: NONE Thermal protec: ELEC Controls: Pos term box: 9H Others: Energy (EEI): 0.20 Net weight: 1.99 kg Gross weight: 2.09 kg                                                                                                                                                                                                                                                                                                                                                                                                                                                                                                                                                                                                                                                                                                                                                                                                                                                                                                                                                                                                                                                                                                                                                                                                                                                                                                                                                                                                                                                                                                                                                                                                                                                           | Port-to-port length:          | 130 mm             |  |
| Liquid temperature range:  Selected liquid temperature:  Density:  Blectrical data:  Power input - P1:  A 60 W  Mains frequency:  Rated voltage:  Maximum current consumption:  Enclosure class (IEC 34-5):  Built-in motor protection:  Thermal protec:  Controls:  Pos term box:  Density:  983.2 kg/m³  A 60 W  A 60 W  A 60 W  Maximum current consumption:  0.05 0.52 A  Enclosure class (IEC 34-5):  K4D  Insulation class (IEC 85):  F  Built-in motor protection:  NONE  Thermal protec:  ELEC  Controls:  Pos term box:  9H  Others:  Energy (EEI):  0.20  Net weight:  1.99 kg  Gross weight:  2.09 kg                                                                                                                                                                                                                                                                                                                                                                                                                                                                                                                                                                                                                                                                                                                                                                                                                                                                                                                                                                                                                                                                                                                                                                                                                                                                                                                                                                                                                                                                                                               | Liquid:                       |                    |  |
| Selected liquid temperature: 60 °C  Density: 983.2 kg/m³  Electrical data:  Power input - P1: 4 60 W  Mains frequency: 50 Hz  Rated voltage: 1 x 230 V  Maximum current consumption: 0.05 0.52 A  Enclosure class (IEC 34-5): X4D  Insulation class (IEC 85): F  Built-in motor protection: NONE  Thermal protec: ELEC  Controls:  Pos term box: 9H  Others:  Energy (EEI): 0.20  Net weight: 1.99 kg  Gross weight: 2.09 kg                                                                                                                                                                                                                                                                                                                                                                                                                                                                                                                                                                                                                                                                                                                                                                                                                                                                                                                                                                                                                                                                                                                                                                                                                                                                                                                                                                                                                                                                                                                                                                                                                                                                                                   | Pumped liquid:                | Water              |  |
| Density: 983.2 kg/m³  Electrical data:  Power input - P1: 4 60 W  Mains frequency: 50 Hz  Rated voltage: 1 x 230 V  Maximum current consumption: 0.05 0.52 A  Enclosure class (IEC 34-5): X4D  Insulation class (IEC 85): F  Built-in motor protection: NONE  Thermal protec: ELEC  Controls:  Pos term box: 9H  Others:  Energy (EEI): 0.20  Net weight: 1.99 kg  Gross weight: 2.09 kg                                                                                                                                                                                                                                                                                                                                                                                                                                                                                                                                                                                                                                                                                                                                                                                                                                                                                                                                                                                                                                                                                                                                                                                                                                                                                                                                                                                                                                                                                                                                                                                                                                                                                                                                       | Liquid temperature range:     | 2 95 °C            |  |
| Electrical data:  Power input - P1:  Mains frequency:  Rated voltage:  1 x 230 V  Maximum current consumption:  0.05 0.52 A  Enclosure class (IEC 34-5):  Insulation class (IEC 85):  Built-in motor protection:  NONE Thermal protec:  Controls:  Pos term box:  9H  Others:  Energy (EEI):  0.20  Net weight:  1.99 kg  Gross weight:                                                                                                                                                                                                                                                                                                                                                                                                                                                                                                                                                                                                                                                                                                                                                                                                                                                                                                                                                                                                                                                                                                                                                                                                                                                                                                                                                                                                                                                                                                                                                                                                                                                                                                                                                                                        | Selected liquid temperature:  | 60 °C              |  |
| Power input - P1:         4 60 W           Mains frequency:         50 Hz           Rated voltage:         1 x 230 V           Maximum current consumption:         0.05 0.52 A           Enclosure class (IEC 34-5):         X4D           Insulation class (IEC 85):         F           Built-in motor protection:         NONE           Thermal protec:         ELEC           Controls:         9H           Pos term box:         9H           Others:         Energy (EEI):         0.20           Net weight:         1.99 kg           Gross weight:         2.09 kg                                                                                                                                                                                                                                                                                                                                                                                                                                                                                                                                                                                                                                                                                                                                                                                                                                                                                                                                                                                                                                                                                                                                                                                                                                                                                                                                                                                                                                                                                                                                                 | Density:                      | 983.2 kg/m³        |  |
| Mains frequency: 50 Hz  Rated voltage: 1 x 230 V  Maximum current consumption: 0.05 0.52 A  Enclosure class (IEC 34-5): X4D  Insulation class (IEC 85): F  Built-in motor protection: NONE  Thermal protec: ELEC  Controls:  Pos term box: 9H  Others:  Energy (EEI): 0.20  Net weight: 1.99 kg  Gross weight: 2.09 kg                                                                                                                                                                                                                                                                                                                                                                                                                                                                                                                                                                                                                                                                                                                                                                                                                                                                                                                                                                                                                                                                                                                                                                                                                                                                                                                                                                                                                                                                                                                                                                                                                                                                                                                                                                                                         | Electrical data:              |                    |  |
| Rated voltage:  Maximum current consumption:  Enclosure class (IEC 34-5):  Insulation class (IEC 85):  Built-in motor protection:  Thermal protec:  Controls:  Pos term box:  9H  Others:  Energy (EEI):  Net weight:  1 x 230 V  No.52 A  Enclosure class (IEC 84-5):  F  Built-in motor protection:  NONE  ELEC  Controls:  9H  Others:  Energy (EEI):  0.20  Net weight:  1.99 kg  Gross weight:  2.09 kg                                                                                                                                                                                                                                                                                                                                                                                                                                                                                                                                                                                                                                                                                                                                                                                                                                                                                                                                                                                                                                                                                                                                                                                                                                                                                                                                                                                                                                                                                                                                                                                                                                                                                                                   | Power input - P1:             | 4 60 W             |  |
| Maximum current consumption:  Enclosure class (IEC 34-5):  Insulation class (IEC 85):  Built-in motor protection:  Thermal protec:  Controls:  Pos term box:  Others:  Energy (EEI):  Net weight:  1.99 kg  Gross weight:  0.05 0.52 A  X4D  NONE  F  BUILT-IN MONE  F  ONE  OUNE  F  OUNE  O    | Mains frequency:              | 50 Hz              |  |
| Enclosure class (IEC 34-5): X4D  Insulation class (IEC 85): F  Built-in motor protection: NONE  Thermal protec: ELEC  Controls:  Pos term box: 9H  Others:  Energy (EEI): 0.20  Net weight: 1.99 kg  Gross weight: 2.09 kg                                                                                                                                                                                                                                                                                                                                                                                                                                                                                                                                                                                                                                                                                                                                                                                                                                                                                                                                                                                                                                                                                                                                                                                                                                                                                                                                                                                                                                                                                                                                                                                                                                                                                                                                                                                                                                                                                                     | Rated voltage:                | 1 x 230 V          |  |
| Insulation class (IEC 85):  Built-in motor protection:  Thermal protec:  Controls:  Pos term box:  9H  Others:  Energy (EEI):  Net weight:  1.99 kg  Gross weight:  2.09 kg                                                                                                                                                                                                                                                                                                                                                                                                                                                                                                                                                                                                                                                                                                                                                                                                                                                                                                                                                                                                                                                                                                                                                                                                                                                                                                                                                                                                                                                                                                                                                                                                                                                                                                                                                                                                                                                                                                                                                    | Maximum current consumption:  | 0.05 0.52 A        |  |
| Built-in motor protection:  Thermal protec:  Controls:  Pos term box:  Others:  Energy (EEI):  Net weight:  1.99 kg  Gross weight:  2.09 kg                                                                                                                                                                                                                                                                                                                                                                                                                                                                                                                                                                                                                                                                                                                                                                                                                                                                                                                                                                                                                                                                                                                                                                                                                                                                                                                                                                                                                                                                                                                                                                                                                                                                                                                                                                                                                                                                                                                                                                                    | Enclosure class (IEC 34-5):   | X4D                |  |
| Thermal protec: ELEC  Controls: Pos term box: 9H  Others: Energy (EEI): 0.20  Net weight: 1.99 kg  Gross weight: 2.09 kg                                                                                                                                                                                                                                                                                                                                                                                                                                                                                                                                                                                                                                                                                                                                                                                                                                                                                                                                                                                                                                                                                                                                                                                                                                                                                                                                                                                                                                                                                                                                                                                                                                                                                                                                                                                                                                                                                                                                                                                                       | Insulation class (IEC 85):    | F                  |  |
| Controls:           Pos term box:         9H           Others:         9H           Energy (EEI):         0.20           Net weight:         1.99 kg           Gross weight:         2.09 kg                                                                                                                                                                                                                                                                                                                                                                                                                                                                                                                                                                                                                                                                                                                                                                                                                                                                                                                                                                                                                                                                                                                                                                                                                                                                                                                                                                                                                                                                                                                                                                                                                                                                                                                                                                                                                                                                                                                                   | Built-in motor protection:    | NONE               |  |
| Pos term box:         9H           Others:         0.20           Energy (EEI):         0.20           Net weight:         1.99 kg           Gross weight:         2.09 kg                                                                                                                                                                                                                                                                                                                                                                                                                                                                                                                                                                                                                                                                                                                                                                                                                                                                                                                                                                                                                                                                                                                                                                                                                                                                                                                                                                                                                                                                                                                                                                                                                                                                                                                                                                                                                                                                                                                                                     | Thermal protec:               | ELEC               |  |
| Others:         0.20           Energy (EEI):         0.20           Net weight:         1.99 kg           Gross weight:         2.09 kg                                                                                                                                                                                                                                                                                                                                                                                                                                                                                                                                                                                                                                                                                                                                                                                                                                                                                                                                                                                                                                                                                                                                                                                                                                                                                                                                                                                                                                                                                                                                                                                                                                                                                                                                                                                                                                                                                                                                                                                        | Controls:                     |                    |  |
| Energy (EEI): 0.20  Net weight: 1.99 kg  Gross weight: 2.09 kg                                                                                                                                                                                                                                                                                                                                                                                                                                                                                                                                                                                                                                                                                                                                                                                                                                                                                                                                                                                                                                                                                                                                                                                                                                                                                                                                                                                                                                                                                                                                                                                                                                                                                                                                                                                                                                                                                                                                                                                                                                                                 | Pos term box:                 | 9H                 |  |
| Net weight: 1.99 kg Gross weight: 2.09 kg                                                                                                                                                                                                                                                                                                                                                                                                                                                                                                                                                                                                                                                                                                                                                                                                                                                                                                                                                                                                                                                                                                                                                                                                                                                                                                                                                                                                                                                                                                                                                                                                                                                                                                                                                                                                                                                                                                                                                                                                                                                                                      | Others:                       |                    |  |
| Gross weight: 2.09 kg                                                                                                                                                                                                                                                                                                                                                                                                                                                                                                                                                                                                                                                                                                                                                                                                                                                                                                                                                                                                                                                                                                                                                                                                                                                                                                                                                                                                                                                                                                                                                                                                                                                                                                                                                                                                                                                                                                                                                                                                                                                                                                          | Energy (EEI):                 | 0.20               |  |
| · · · · · · · · · · · · · · · · · · ·                                                                                                                                                                                                                                                                                                                                                                                                                                                                                                                                                                                                                                                                                                                                                                                                                                                                                                                                                                                                                                                                                                                                                                                                                                                                                                                                                                                                                                                                                                                                                                                                                                                                                                                                                                                                                                                                                                                                                                                                                                                                                          | Net weight:                   | 1.99 kg            |  |
| Shipping volume: 0.004 m³                                                                                                                                                                                                                                                                                                                                                                                                                                                                                                                                                                                                                                                                                                                                                                                                                                                                                                                                                                                                                                                                                                                                                                                                                                                                                                                                                                                                                                                                                                                                                                                                                                                                                                                                                                                                                                                                                                                                                                                                                                                                                                      | Gross weight:                 | 2.09 kg            |  |
|                                                                                                                                                                                                                                                                                                                                                                                                                                                                                                                                                                                                                                                                                                                                                                                                                                                                                                                                                                                                                                                                                                                                                                                                                                                                                                                                                                                                                                                                                                                                                                                                                                                                                                                                                                                                                                                                                                                                                                                                                                                                                                                                | Shipping volume:              | 0.004 m³           |  |