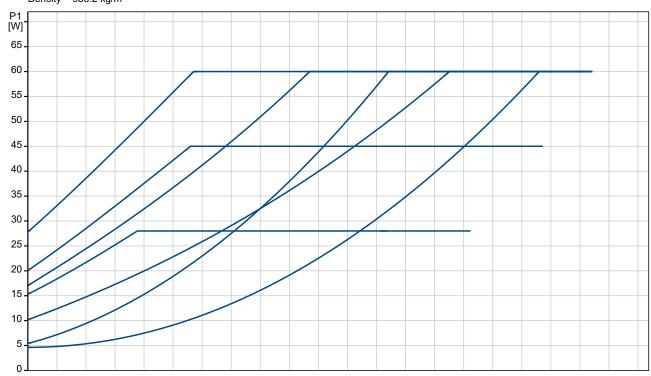

## On request UPS3 15-50/65 130 50 Hz

Liquid temperature during operation = 60 °C Density = 983.2 kg/m³

| Description         Value           General information:         Product name:         UPS3 15-50/65 130           Product No:         On request           EAN number:         On request           Technical:         Head max:         50/65 dm           Head max:         50/65 dm         TF class:           Approvals:         CE,VDE,UKCA           Model:         A           Materials:         CE,VDE,UKCA           Pump housing:         Cast iron           Pump housing:         EN 1561 EN-GJL-150           Pump housing:         ASTM ASTM A48-150B           Impeller:         Composite           Impeller:         Composite           Installation:         Range of ambient temperature:           Range of ambient temperature:         0 55 °C           Maximum operating pressure:         10 bar           Pipe connection:         G1 1/2           Pressure rating:         PN 10           Port-to-port length:         130 mm           Liquid:         Water           Liquid temperature range:         2 95 °C           Selected liquid temperature:         60 °C           Density:         983.2 kg/m³           Electrical data:         Y                                                                                                                                                                                                                                                                                                                                                                                                                                                                                                                                                                                                                                                                                                                                                                                                                                                                                                                                            |                               |                    |  |
|--------------------------------------------------------------------------------------------------------------------------------------------------------------------------------------------------------------------------------------------------------------------------------------------------------------------------------------------------------------------------------------------------------------------------------------------------------------------------------------------------------------------------------------------------------------------------------------------------------------------------------------------------------------------------------------------------------------------------------------------------------------------------------------------------------------------------------------------------------------------------------------------------------------------------------------------------------------------------------------------------------------------------------------------------------------------------------------------------------------------------------------------------------------------------------------------------------------------------------------------------------------------------------------------------------------------------------------------------------------------------------------------------------------------------------------------------------------------------------------------------------------------------------------------------------------------------------------------------------------------------------------------------------------------------------------------------------------------------------------------------------------------------------------------------------------------------------------------------------------------------------------------------------------------------------------------------------------------------------------------------------------------------------------------------------------------------------------------------------------------------------|-------------------------------|--------------------|--|
| General information:           Product name:         UPS3 15-50/65 130           Product No:         On request           EAN number:         On request           Technical:         Sol/65 dm           Head max:         50/65 dm           TF class:         95           Approvals:         CE, VDE, UKCA           Model:         A           Materials:         Cet, VDE, UKCA           Pump housing:         Cast iron           Pump housing:         EN 1561 EN-GJL-150           Pump housing:         ASTM ASTM A48-150B           Impeller:         Composite           Installation:         Composite           Range of ambient temperature:         0 55 °C           Maximum operating pressure:         10 bar           Pipe connection:         G 1 1/2           Pressure rating:         PN 10           Port-to-port length:         130 mm           Liquid:         Water           Liquid:         Water           Liquid temperature range:         2 95 °C           Selected liquid temperature:         60 °C           Density:         983.2 kg/m³           Electrical data:         President of the president of the president of t                                                                                                                                                                                                                                                                                                                                                                                                                                                                                                                                                                                                                                                                                                                                                                                                                                                                                                                                                       | Description                   | Value              |  |
| Product No: On request  EAN number: On request  Technical: Head max: 50/65 dm  TF class: 95  Approvals: CE,VDE,UKCA  Model: A  Materials: Pump housing: Cast iron Pump housing: EN 1561 EN-GJL-150 Pump housing: ASTM ASTM A48-150B Impeller: Composite  Installation: Range of ambient temperature: 0 55 °C  Maximum operating pressure: 10 bar Pipe connection: G 1 1/2 Pressure rating: PN 10 Port-to-port length: 130 mm  Liquid: Pumped liquid: Water Liquid temperature range: 2 95 °C Selected liquid temperature: 60 °C Density: 983.2 kg/m³  Electrical data: Power input - P1: 4 60 W  Mains frequency: 50 Hz Rated voltage: 1 x 230 V  Maximum current consumption: 0.05 0.52 A Enclosure class (IEC 34-5): X4D Insulation class (IEC 85): F Built-in motor protection: NONE Thermal protec: ELEC Controls: Pos term box: 9H  Others: Energy (EEI): 0.20 Net weight: 1.99 kg Gross weight: 2.09 kg                                                                                                                                                                                                                                                                                                                                                                                                                                                                                                                                                                                                                                                                                                                                                                                                                                                                                                                                                                                                                                                                                                                                                                                                                  | •                             |                    |  |
| EAN number: On request  Technical: Head max: 50/65 dm  TF class: 95 Approvals: CE,VDE,UKCA Model: A  Materials: Pump housing: Cast iron Pump housing: EN 1561 EN-GJL-150 Pump housing: ASTM ASTM A48-150B Impeller: Composite  Installation: Range of ambient temperature: 0 55 °C Maximum operating pressure: 10 bar Pipe connection: G 1 1/2 Pressure rating: PN 10 Port-to-port length: 130 mm  Liquid: Pumped liquid: Water Liquid temperature range: 2 95 °C Selected liquid temperature: 60 °C Density: 983.2 kg/m³  Electrical data: Power input - P1: 4 60 W Mains frequency: 50 Hz Rated voltage: 1 x 230 V Maximum current consumption: 0.05 0.52 A Enclosure class (IEC 34-5): X4D Insulation class (IEC 85): F Built-in motor protection: NONE Thermal protec: ELEC Controls: Pos term box: 9H Others: Energy (EEI): 0.20 Net weight: 1.99 kg Gross weight: 2.09 kg                                                                                                                                                                                                                                                                                                                                                                                                                                                                                                                                                                                                                                                                                                                                                                                                                                                                                                                                                                                                                                                                                                                                                                                                                                                | Product name:                 | UPS3 15-50/65 130  |  |
| Technical: Head max: F class: Approvals: Approvals: CE,VDE,UKCA Model: A Materials: Pump housing: Pump housing: Pump housing: ASTM ASTM A48-150B Impeller: Composite Installation: Range of ambient temperature: Maximum operating pressure: Peressure rating: Port-to-port length: Liquid: Pumped liquid: Water Liquid temperature range: Selected liquid temperature: Density: Power input - P1: Mains frequency: Rated voltage: Insulation class (IEC 34-5): Insulation class (IEC 85): Pos term box: Post erm box: Photocompany kg Gross weight: Density: Post for Density for Density for Density for D | Product No:                   |                    |  |
| Head max:  TF class:  Approvals:  Approvals:  CE,VDE,UKCA  Model:  A  Materials:  Pump housing:  Pump housing:  Pump housing:  Pump housing:  ASTM ASTM A48-150B  Impeller:  Composite  Installation:  Range of ambient temperature:  Maximum operating pressure:  Pipe connection:  Port-to-port length:  Liquid:  Pumped liquid:  Vater  Liquid temperature:  Selected liquid temperature:  Power input - P1:  Mains frequency:  Rated voltage:  Naximum current consumption:  Dos 0.52 A  Enclosure class (IEC 34-5):  Insulation class (IEC 85):  Pos term box:  Posterm box:  Posterm box:  Posterm box:  Posterm box:  Others:  Energy (EEI):  Nounce  Cast iron  A  A  A  A  A  A  A  A  A  A  A  A  A                                                                                                                                                                                                                                                                                                                                                                                                                                                                                                                                                                                                                                                                                                                                                                                                                                                                                                                                                                                                                                                                                                                                                                                                                                                                                                                                                                                                                  | EAN number:                   | On request         |  |
| TF class: 95 Approvals: CE,VDE,UKCA Model: A  Materials: Pump housing: Cast iron Pump housing: EN 1561 EN-GJL-150 Pump housing: ASTM ASTM A48-150B Impeller: Composite  Installation: Range of ambient temperature: 0 55 °C Maximum operating pressure: 10 bar Pipe connection: G 1 1/2 Pressure rating: PN 10 Port-to-port length: 130 mm  Liquid: Pumped liquid: Water Liquid temperature range: 2 95 °C Selected liquid temperature: 60 °C Density: 983.2 kg/m³  Electrical data: Power input - P1: 4 60 W Mains frequency: 50 Hz Rated voltage: 1 x 230 V Maximum current consumption: 0.05 0.52 A Enclosure class (IEC 34-5): X4D Insulation class (IEC 85): F Built-in motor protection: NONE Thermal protec: ELEC Controls: Pos term box: 9H Others: Energy (EEI): 0.20 Net weight: 1.99 kg Gross weight: 2.09 kg                                                                                                                                                                                                                                                                                                                                                                                                                                                                                                                                                                                                                                                                                                                                                                                                                                                                                                                                                                                                                                                                                                                                                                                                                                                                                                       | Technical:                    |                    |  |
| Approvals: CE,VDE,UKCA  Model: A  Materials: Pump housing: Cast iron Pump housing: EN 1561 EN-GJL-150 Pump housing: ASTM ASTM A48-150B Impeller: Composite  Installation: Range of ambient temperature: 0 55 °C  Maximum operating pressure: 10 bar Pipe connection: G 1 1/2 Pressure rating: PN 10 Port-to-port length: 130 mm  Liquid: Pumped liquid: Water Liquid temperature range: 2 95 °C Selected liquid temperature: 60 °C Density: 983.2 kg/m³  Electrical data: Power input - P1: 4 60 W  Mains frequency: 50 Hz Rated voltage: 1 x 230 V  Maximum current consumption: 0.05 0.52 A  Enclosure class (IEC 34-5): X4D Insulation class (IEC 85): F  Built-in motor protection: NONE Thermal protec: ELEC Controls: Pos term box: 9H  Others: Energy (EEI): 0.20 Net weight: 1.99 kg Gross weight: 2.09 kg                                                                                                                                                                                                                                                                                                                                                                                                                                                                                                                                                                                                                                                                                                                                                                                                                                                                                                                                                                                                                                                                                                                                                                                                                                                                                                             | Head max:                     | 50/65 dm           |  |
| Model:  Materials: Pump housing: Pump housing: Pump housing: ASTM ASTM A48-150B Impeller: Composite Installation: Range of ambient temperature: Diperature consumption: Composite Installation: Range of ambient temperature: O 55 °C Maximum operating pressure: 10 bar Pipe connection: G 1 1/2 Pressure rating: PN 10 Port-to-port length: 130 mm  Liquid: Pumped liquid: Water Liquid temperature range: 2 95 °C Selected liquid temperature: 60 °C Density: Power input - P1: 4 60 W Mains frequency: Rated voltage: 1 x 230 V Maximum current consumption: Density class (IEC 34-5): Rated voltage: Thermal protec: Felection: Thermal protec: Felection: Pos term box: Pos term box: Pos term box: Pos term box: Pos term pode in the following in the protection: Pos term box: Pos          | TF class:                     | 95                 |  |
| Materials:  Pump housing:  Pump housing:  Pump housing:  EN 1561 EN-GJL-150  Pump housing:  ASTM ASTM A48-150B  Impeller:  Composite  Installation:  Range of ambient temperature:  Maximum operating pressure:  Pipe connection:  Port-to-port length:  Liquid:  Pumped liquid:  Liquid temperature:  Density:  Belectrical data:  Power input - P1:  Maximum current consumption:  Enclosure class (IEC 34-5):  Built-in motor protection:  Posterm box:  Posterm box:  Photograph was a series of the control of t | Approvals:                    | CE,VDE,UKCA        |  |
| Pump housing: EN 1561 EN-GJL-150 Pump housing: ASTM ASTM A48-150B Impeller: Composite  Installation: Range of ambient temperature: 0 55 °C  Maximum operating pressure: 10 bar Pipe connection: G 1 1/2 Pressure rating: PN 10 Port-to-port length: 130 mm  Liquid: Pumped liquid: Water Liquid temperature range: 2 95 °C Selected liquid temperature: 60 °C Density: 983.2 kg/m³  Electrical data: Power input - P1: 4 60 W  Mains frequency: 50 Hz Rated voltage: 1 x 230 V  Maximum current consumption: 0.05 0.52 A Enclosure class (IEC 34-5): X4D Insulation class (IEC 85): F Built-in motor protection: NONE Thermal protec: ELEC  Controls: Pos term box: 9H  Others: Energy (EEI): 0.20 Net weight: 1.99 kg Gross weight: 2.09 kg                                                                                                                                                                                                                                                                                                                                                                                                                                                                                                                                                                                                                                                                                                                                                                                                                                                                                                                                                                                                                                                                                                                                                                                                                                                                                                                                                                                   | Model:                        | A                  |  |
| Pump housing: EN 1561 EN-GJL-150 Pump housing: ASTM ASTM A48-150B Impeller: Composite Installation: Range of ambient temperature: 0 55 °C Maximum operating pressure: 10 bar Pipe connection: G1 1/2 Pressure rating: PN 10 Port-to-port length: 130 mm Liquid: Pumped liquid: Water Liquid temperature range: 2 95 °C Selected liquid temperature: 60 °C Density: 983.2 kg/m³ Electrical data: Power input - P1: 4 60 W Mains frequency: 50 Hz Rated voltage: 1 x 230 V Maximum current consumption: 0.05 0.52 A Enclosure class (IEC 34-5): X4D Insulation class (IEC 85): F Built-in motor protection: NONE Thermal protec: ELEC Controls: Pos term box: 9H Others: Energy (EEI): 0.20 Net weight: 1.99 kg Gross weight: 2.09 kg                                                                                                                                                                                                                                                                                                                                                                                                                                                                                                                                                                                                                                                                                                                                                                                                                                                                                                                                                                                                                                                                                                                                                                                                                                                                                                                                                                                            | Materials:                    |                    |  |
| Pump housing: Impeller: Composite  Installation: Range of ambient temperature: Maximum operating pressure: Pipe connection: Port-to-port length: Liquid: Pumped liquid: Uquid temperature: Selected liquid temperature: Power input - P1: Maximum current consumption: Range of ambient temperature: Selectorical select (IEC 34-5): Built-in motor protection: NONE Controls: Post erm box: Post erms of Composite  Composite  Composite  Composite  Composite  Composite  Controls: Contro | Pump housing:                 | Cast iron          |  |
| Impeller:  Installation:  Range of ambient temperature:  O 55 °C  Maximum operating pressure:  Pipe connection:  Pressure rating:  Port-to-port length:  Liquid:  Pumped liquid:  Uquid temperature range:  Selected liquid temperature:  Density:  Power input - P1:  Maximum current consumption:  Rated voltage:  Insulation class (IEC 34-5):  Built-in motor protection:  Posterm box:  Posterm box:  Posterm box:  Posterm post  Posterm po    | Pump housing:                 | EN 1561 EN-GJL-150 |  |
| Installation:  Range of ambient temperature:  Maximum operating pressure:  Pipe connection:  Pressure rating:  Port-to-port length:  Liquid:  Pumped liquid:  Liquid temperature range:  Selected liquid temperature:  Density:  Bush and a selection of the selectio |                               | ASTM ASTM A48-150B |  |
| Range of ambient temperature:  Maximum operating pressure:  Pipe connection:  Pipe connection:  Port-to-port length:  Ciquid:  Pumped liquid:  Liquid temperature range:  Selected liquid temperature:  Density:  Power input - P1:  Rated voltage:  Rated voltage:  Insulation class (IEC 34-5):  Built-in motor protection:  Thermal protec:  Controls:  Post weight:  Coross weight:  Post an individual temperature:  O 55 °C  130 mm  Water  Liquid:  Water  Liquid temperature range:  2 95 °C  Selected liquid temperature:  60 °C  Density:  983.2 kg/m³  Electrical data:  Power input - P1:  4 60 W  Mains frequency:  50 Hz  Rated voltage:  1 x 230 V  Maximum current consumption:  0.05 0.52 A  Enclosure class (IEC 34-5):  K4D  Insulation class (IEC 85):  F  Built-in motor protection:  NONE  Thermal protec:  Controls:  Pos term box:  9H  Others:  Energy (EEI):  0.20  Net weight:  1.99 kg  Gross weight:                                                                                                                                                                                                                                                                                                                                                                                                                                                                                                                                                                                                                                                                                                                                                                                                                                                                                                                                                                                                                                                                                                                                                                                              | Impeller:                     | Composite          |  |
| Maximum operating pressure:  Pipe connection:  Pressure rating:  Port-to-port length:  Liquid:  Pumped liquid:  Liquid temperature range:  Selected liquid temperature:  Density:  Power input - P1:  Mains frequency:  Rated voltage:  Tate voltage:  Insulation class (IEC 34-5):  Built-in motor protection:  Thermal protec:  Controls:  Post weight:  Electrical type density of the protect of the pro | Installation:                 |                    |  |
| Pipe connection:  Pressure rating: Port-to-port length:  Liquid: Pumped liquid:  Liquid temperature range:  Selected liquid temperature: Density: Density: Power input - P1:  Mains frequency: Rated voltage:  Rated voltage:  Insulation class (IEC 34-5):  Built-in motor protection: Thermal protec: Controls: Pos term box:  Post of 1/2  PN 10  PA 130  Water  Liquid temperature consum  80 °C  983.2 kg/m³  Electrical data:  Power input - P1: 4 60 W  Mains frequency: 50 Hz  Rated voltage: 1 x 230 V  Maximum current consumption: 0.05 0.52 A  Enclosure class (IEC 34-5):  F  Built-in motor protection: NONE  Thermal protec: ELEC  Controls: Pos term box: 9H  Others: Energy (EEI): 0.20  Net weight: 1.99 kg  Gross weight: 2.09 kg                                                                                                                                                                                                                                                                                                                                                                                                                                                                                                                                                                                                                                                                                                                                                                                                                                                                                                                                                                                                                                                                                                                                                                                                                                                                                                                   | Range of ambient temperature: | 0 55 °C            |  |
| Pressure rating: Port-to-port length:  Liquid: Pumped liquid: Uquid temperature range: Selected liquid temperature: Density: Density: Power input - P1: Water  Water  Electrical data: Power input - P1: Wains frequency: Fated voltage: Naximum current consumption: Enclosure class (IEC 34-5): Built-in motor protection: Thermal protec: Controls: Pos term box: Density: PN 10  Water  Water  Water  4 60 °C  Density: 983.2 kg/m³  Electrical data: Power input - P1: A 60 W  Mains frequency: So Hz  Rated voltage: 1 x 230 V  Maximum current consumption: 0.05 0.52 A  Enclosure class (IEC 34-5): F  Built-in motor protection: NONE Thermal protec: ELEC  Controls: Pos term box: 9H  Others: Energy (EEI): 0.20  Net weight: 1.99 kg  Gross weight: 2.09 kg                                                                                                                                                                                                                                                                                                                                                                                                                                                                                                                                                                                                                                                                                                                                                                                                                                                                                                                                                                                                                                                                                                                                                                                                                                                                                                                                                        | Maximum operating pressure:   | 10 bar             |  |
| Port-to-port length:  Liquid:  Pumped liquid:  Liquid temperature range:  Selected liquid temperature:  Density:  Blactrical data:  Power input - P1:  Mains frequency:  Rated voltage:  Maximum current consumption:  Insulation class (IEC 34-5):  Built-in motor protection:  Thermal protec:  Controls:  Pos term box:  Density:  Built-in motor postention:  O.05 0.52 A  ELEC  Controls:  Pos term box:  Others:  Energy (EEI):  Noune  1.99 kg  Gross weight:  Density:  Water  Water  4 60 W  4 60 W  A .                                                                                                                                                                                                                                                                                                                                                                                                                                              | Pipe connection:              | G 1 1/2            |  |
| Liquid:  Pumped liquid:  Pumped liquid:  Liquid temperature range:  Selected liquid temperature:  60 °C  Density:  983.2 kg/m³  Electrical data:  Power input - P1:  4 60 W  Mains frequency:  50 Hz  Rated voltage:  1 x 230 V  Maximum current consumption:  0.05 0.52 A  Enclosure class (IEC 34-5):  Insulation class (IEC 85):  Built-in motor protection:  NONE  Thermal protec:  Controls:  Pos term box:  9H  Others:  Energy (EEI):  0.20  Net weight:  1 99 kg  Gross weight:  2 95 °C  3 96 °C  3 00 W  A 60 W  M 60 W  Maximum current consumption:  NONE  Enclosure class (IEC 34-5):  F  Built-in motor protection:  NONE  Thermal protec:  1 9H  Others:  Energy (EEI):  0.20  Net weight:  1.99 kg  Gross weight:                                                                                                                                                                                                                                                                                                                                                                                                                                                                                                                                                                                                                                                                                                                                                                                                                                                                                                                                                                                                                                                                                                                                                                                                                                                                                               | Pressure rating:              | PN 10              |  |
| Pumped liquid: Water Liquid temperature range: 2 95 °C Selected liquid temperature: 60 °C Density: 983.2 kg/m³  Electrical data: Power input - P1: 4 60 W Mains frequency: 50 Hz Rated voltage: 1 x 230 V Maximum current consumption: 0.05 0.52 A Enclosure class (IEC 34-5): X4D Insulation class (IEC 85): F Built-in motor protection: NONE Thermal protec: ELEC Controls: Pos term box: 9H Others: Energy (EEI): 0.20 Net weight: 1.99 kg Gross weight: 2.09 kg                                                                                                                                                                                                                                                                                                                                                                                                                                                                                                                                                                                                                                                                                                                                                                                                                                                                                                                                                                                                                                                                                                                                                                                                                                                                                                                                                                                                                                                                                                                                                                                                                                                           | Port-to-port length:          | 130 mm             |  |
| Liquid temperature range:  Selected liquid temperature:  Density:  Blectrical data:  Power input - P1:  A 60 W  Mains frequency:  Rated voltage:  Maximum current consumption:  Enclosure class (IEC 34-5):  Built-in motor protection:  Thermal protec:  Controls:  Pos term box:  Density:  983.2 kg/m³  A 60 W  A 60 W  A 60 W  Maximum current consumption:  0.05 0.52 A  Enclosure class (IEC 34-5):  K4D  Insulation class (IEC 85):  F  Built-in motor protection:  NONE  Thermal protec:  ELEC  Controls:  Pos term box:  9H  Others:  Energy (EEI):  0.20  Net weight:  1.99 kg  Gross weight:  2.09 kg                                                                                                                                                                                                                                                                                                                                                                                                                                                                                                                                                                                                                                                                                                                                                                                                                                                                                                                                                                                                                                                                                                                                                                                                                                                                                                                                                                                                                                                                                                               | Liquid:                       |                    |  |
| Selected liquid temperature: 60 °C  Density: 983.2 kg/m³  Electrical data:  Power input - P1: 4 60 W  Mains frequency: 50 Hz  Rated voltage: 1 x 230 V  Maximum current consumption: 0.05 0.52 A  Enclosure class (IEC 34-5): X4D  Insulation class (IEC 85): F  Built-in motor protection: NONE  Thermal protec: ELEC  Controls:  Pos term box: 9H  Others:  Energy (EEI): 0.20  Net weight: 1.99 kg  Gross weight: 2.09 kg                                                                                                                                                                                                                                                                                                                                                                                                                                                                                                                                                                                                                                                                                                                                                                                                                                                                                                                                                                                                                                                                                                                                                                                                                                                                                                                                                                                                                                                                                                                                                                                                                                                                                                   | Pumped liquid:                | Water              |  |
| Density: 983.2 kg/m³  Electrical data:  Power input - P1: 4 60 W  Mains frequency: 50 Hz  Rated voltage: 1 x 230 V  Maximum current consumption: 0.05 0.52 A  Enclosure class (IEC 34-5): X4D  Insulation class (IEC 85): F  Built-in motor protection: NONE  Thermal protec: ELEC  Controls:  Pos term box: 9H  Others:  Energy (EEI): 0.20  Net weight: 1.99 kg  Gross weight: 2.09 kg                                                                                                                                                                                                                                                                                                                                                                                                                                                                                                                                                                                                                                                                                                                                                                                                                                                                                                                                                                                                                                                                                                                                                                                                                                                                                                                                                                                                                                                                                                                                                                                                                                                                                                                                       | Liquid temperature range:     | 2 95 °C            |  |
| Electrical data:  Power input - P1:  Mains frequency:  Rated voltage:  1 x 230 V  Maximum current consumption:  0.05 0.52 A  Enclosure class (IEC 34-5):  Insulation class (IEC 85):  Built-in motor protection:  NONE Thermal protec:  Controls:  Pos term box:  9H  Others:  Energy (EEI):  0.20  Net weight:  1.99 kg  Gross weight:                                                                                                                                                                                                                                                                                                                                                                                                                                                                                                                                                                                                                                                                                                                                                                                                                                                                                                                                                                                                                                                                                                                                                                                                                                                                                                                                                                                                                                                                                                                                                                                                                                                                                                                                                                                        | Selected liquid temperature:  | 60 °C              |  |
| Power input - P1:         4 60 W           Mains frequency:         50 Hz           Rated voltage:         1 x 230 V           Maximum current consumption:         0.05 0.52 A           Enclosure class (IEC 34-5):         X4D           Insulation class (IEC 85):         F           Built-in motor protection:         NONE           Thermal protec:         ELEC           Controls:         9H           Pos term box:         9H           Others:         Energy (EEI):         0.20           Net weight:         1.99 kg           Gross weight:         2.09 kg                                                                                                                                                                                                                                                                                                                                                                                                                                                                                                                                                                                                                                                                                                                                                                                                                                                                                                                                                                                                                                                                                                                                                                                                                                                                                                                                                                                                                                                                                                                                                 | Density:                      | 983.2 kg/m³        |  |
| Mains frequency: 50 Hz  Rated voltage: 1 x 230 V  Maximum current consumption: 0.05 0.52 A  Enclosure class (IEC 34-5): X4D  Insulation class (IEC 85): F  Built-in motor protection: NONE  Thermal protec: ELEC  Controls:  Pos term box: 9H  Others:  Energy (EEI): 0.20  Net weight: 1.99 kg  Gross weight: 2.09 kg                                                                                                                                                                                                                                                                                                                                                                                                                                                                                                                                                                                                                                                                                                                                                                                                                                                                                                                                                                                                                                                                                                                                                                                                                                                                                                                                                                                                                                                                                                                                                                                                                                                                                                                                                                                                         | Electrical data:              |                    |  |
| Rated voltage:  Maximum current consumption:  Enclosure class (IEC 34-5):  Insulation class (IEC 85):  Built-in motor protection:  Thermal protec:  Controls:  Pos term box:  9H  Others:  Energy (EEI):  Net weight:  1 x 230 V  No.52 A  Enclosure class (IEC 84-5):  F  Built-in motor protection:  NONE  ELEC  Controls:  9H  Others:  Energy (EEI):  0.20  Net weight:  1.99 kg  Gross weight:  2.09 kg                                                                                                                                                                                                                                                                                                                                                                                                                                                                                                                                                                                                                                                                                                                                                                                                                                                                                                                                                                                                                                                                                                                                                                                                                                                                                                                                                                                                                                                                                                                                                                                                                                                                                                                   | Power input - P1:             | 4 60 W             |  |
| Maximum current consumption:  Enclosure class (IEC 34-5):  Insulation class (IEC 85):  Built-in motor protection:  Thermal protec:  Controls:  Pos term box:  Others:  Energy (EEI):  Net weight:  1.99 kg  Gross weight:  0.05 0.52 A  X4D  NONE  F  BUILT-IN MONE  F  ONE  OUNE  F  OUNE  O    | Mains frequency:              | 50 Hz              |  |
| Enclosure class (IEC 34-5): X4D  Insulation class (IEC 85): F  Built-in motor protection: NONE  Thermal protec: ELEC  Controls:  Pos term box: 9H  Others:  Energy (EEI): 0.20  Net weight: 1.99 kg  Gross weight: 2.09 kg                                                                                                                                                                                                                                                                                                                                                                                                                                                                                                                                                                                                                                                                                                                                                                                                                                                                                                                                                                                                                                                                                                                                                                                                                                                                                                                                                                                                                                                                                                                                                                                                                                                                                                                                                                                                                                                                                                     | Rated voltage:                | 1 x 230 V          |  |
| Insulation class (IEC 85):  Built-in motor protection:  Thermal protec:  Controls:  Pos term box:  9H  Others:  Energy (EEI):  Net weight:  1.99 kg  Gross weight:  2.09 kg                                                                                                                                                                                                                                                                                                                                                                                                                                                                                                                                                                                                                                                                                                                                                                                                                                                                                                                                                                                                                                                                                                                                                                                                                                                                                                                                                                                                                                                                                                                                                                                                                                                                                                                                                                                                                                                                                                                                                    | Maximum current consumption:  | 0.05 0.52 A        |  |
| Built-in motor protection:  Thermal protec:  Controls:  Pos term box:  Others:  Energy (EEI):  Net weight:  1.99 kg  Gross weight:  2.09 kg                                                                                                                                                                                                                                                                                                                                                                                                                                                                                                                                                                                                                                                                                                                                                                                                                                                                                                                                                                                                                                                                                                                                                                                                                                                                                                                                                                                                                                                                                                                                                                                                                                                                                                                                                                                                                                                                                                                                                                                    | Enclosure class (IEC 34-5):   | X4D                |  |
| Thermal protec: ELEC  Controls: Pos term box: 9H  Others: Energy (EEI): 0.20  Net weight: 1.99 kg  Gross weight: 2.09 kg                                                                                                                                                                                                                                                                                                                                                                                                                                                                                                                                                                                                                                                                                                                                                                                                                                                                                                                                                                                                                                                                                                                                                                                                                                                                                                                                                                                                                                                                                                                                                                                                                                                                                                                                                                                                                                                                                                                                                                                                       | Insulation class (IEC 85):    | F                  |  |
| Controls:           Pos term box:         9H           Others:         9H           Energy (EEI):         0.20           Net weight:         1.99 kg           Gross weight:         2.09 kg                                                                                                                                                                                                                                                                                                                                                                                                                                                                                                                                                                                                                                                                                                                                                                                                                                                                                                                                                                                                                                                                                                                                                                                                                                                                                                                                                                                                                                                                                                                                                                                                                                                                                                                                                                                                                                                                                                                                   | Built-in motor protection:    | NONE               |  |
| Pos term box:         9H           Others:         0.20           Energy (EEI):         0.20           Net weight:         1.99 kg           Gross weight:         2.09 kg                                                                                                                                                                                                                                                                                                                                                                                                                                                                                                                                                                                                                                                                                                                                                                                                                                                                                                                                                                                                                                                                                                                                                                                                                                                                                                                                                                                                                                                                                                                                                                                                                                                                                                                                                                                                                                                                                                                                                     | Thermal protec:               | ELEC               |  |
| Others:         0.20           Energy (EEI):         0.20           Net weight:         1.99 kg           Gross weight:         2.09 kg                                                                                                                                                                                                                                                                                                                                                                                                                                                                                                                                                                                                                                                                                                                                                                                                                                                                                                                                                                                                                                                                                                                                                                                                                                                                                                                                                                                                                                                                                                                                                                                                                                                                                                                                                                                                                                                                                                                                                                                        | Controls:                     |                    |  |
| Energy (EEI): 0.20  Net weight: 1.99 kg  Gross weight: 2.09 kg                                                                                                                                                                                                                                                                                                                                                                                                                                                                                                                                                                                                                                                                                                                                                                                                                                                                                                                                                                                                                                                                                                                                                                                                                                                                                                                                                                                                                                                                                                                                                                                                                                                                                                                                                                                                                                                                                                                                                                                                                                                                 | Pos term box:                 | 9H                 |  |
| Net weight: 1.99 kg Gross weight: 2.09 kg                                                                                                                                                                                                                                                                                                                                                                                                                                                                                                                                                                                                                                                                                                                                                                                                                                                                                                                                                                                                                                                                                                                                                                                                                                                                                                                                                                                                                                                                                                                                                                                                                                                                                                                                                                                                                                                                                                                                                                                                                                                                                      | Others:                       |                    |  |
| Gross weight: 2.09 kg                                                                                                                                                                                                                                                                                                                                                                                                                                                                                                                                                                                                                                                                                                                                                                                                                                                                                                                                                                                                                                                                                                                                                                                                                                                                                                                                                                                                                                                                                                                                                                                                                                                                                                                                                                                                                                                                                                                                                                                                                                                                                                          | Energy (EEI):                 | 0.20               |  |
| · · · · · · · · · · · · · · · · · · ·                                                                                                                                                                                                                                                                                                                                                                                                                                                                                                                                                                                                                                                                                                                                                                                                                                                                                                                                                                                                                                                                                                                                                                                                                                                                                                                                                                                                                                                                                                                                                                                                                                                                                                                                                                                                                                                                                                                                                                                                                                                                                          | Net weight:                   | 1.99 kg            |  |
| Shipping volume: 0.004 m³                                                                                                                                                                                                                                                                                                                                                                                                                                                                                                                                                                                                                                                                                                                                                                                                                                                                                                                                                                                                                                                                                                                                                                                                                                                                                                                                                                                                                                                                                                                                                                                                                                                                                                                                                                                                                                                                                                                                                                                                                                                                                                      | Gross weight:                 | 2.09 kg            |  |
|                                                                                                                                                                                                                                                                                                                                                                                                                                                                                                                                                                                                                                                                                                                                                                                                                                                                                                                                                                                                                                                                                                                                                                                                                                                                                                                                                                                                                                                                                                                                                                                                                                                                                                                                                                                                                                                                                                                                                                                                                                                                                                                                | Shipping volume:              | 0.004 m³           |  |