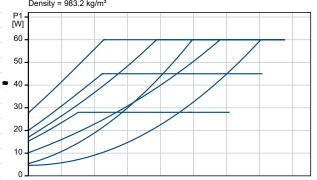

**Date:** 28/04/2023

## On request UPS3 15-50/65 130 50 Hz

Liquid temperature during operation = 60 °C Density = 983.2 kg/m³

| Description         Value           General information:         Product name:         UPS3 15-50/65 130           Product No:         On request           EAN number:         On request           Technical:         Head max:         50/65 dm           Head max:         50/65 dm         TF class:           Approvals:         CE,VDE,UKCA           Model:         A           Materials:         CE,VDE,UKCA           Pump housing:         Cast iron           Pump housing:         EN 1561 EN-GJL-150           Pump housing:         ASTM ASTM A48-150B           Impeller:         Composite           Impeller:         Composite           Installation:         Range of ambient temperature:           Range of ambient temperature:         0 55 °C           Maximum operating pressure:         10 bar           Pipe connection:         G1 1/2           Pressure rating:         PN 10           Port-to-port length:         130 mm           Liquid:         Water           Liquid temperature range:         2 95 °C           Selected liquid temperature:         60 °C           Density:         983.2 kg/m³           Electrical data:         Y                                                                                                                                                                                                                                                                                                                                                                                                                                                                                                                                                                                                                                                                                                                                                                                                                                                                                                                                            |                               |                    |  |
|--------------------------------------------------------------------------------------------------------------------------------------------------------------------------------------------------------------------------------------------------------------------------------------------------------------------------------------------------------------------------------------------------------------------------------------------------------------------------------------------------------------------------------------------------------------------------------------------------------------------------------------------------------------------------------------------------------------------------------------------------------------------------------------------------------------------------------------------------------------------------------------------------------------------------------------------------------------------------------------------------------------------------------------------------------------------------------------------------------------------------------------------------------------------------------------------------------------------------------------------------------------------------------------------------------------------------------------------------------------------------------------------------------------------------------------------------------------------------------------------------------------------------------------------------------------------------------------------------------------------------------------------------------------------------------------------------------------------------------------------------------------------------------------------------------------------------------------------------------------------------------------------------------------------------------------------------------------------------------------------------------------------------------------------------------------------------------------------------------------------------------|-------------------------------|--------------------|--|
| General information:           Product name:         UPS3 15-50/65 130           Product No:         On request           EAN number:         On request           Technical:         Sol/65 dm           Head max:         50/65 dm           TF class:         95           Approvals:         CE, VDE, UKCA           Model:         A           Materials:         Cet, VDE, UKCA           Pump housing:         Cast iron           Pump housing:         EN 1561 EN-GJL-150           Pump housing:         ASTM ASTM A48-150B           Impeller:         Composite           Installation:         Composite           Range of ambient temperature:         0 55 °C           Maximum operating pressure:         10 bar           Pipe connection:         G 1 1/2           Pressure rating:         PN 10           Port-to-port length:         130 mm           Liquid:         Water           Liquid:         Water           Liquid temperature range:         2 95 °C           Selected liquid temperature:         60 °C           Density:         983.2 kg/m³           Electrical data:         President of the president of the president of t                                                                                                                                                                                                                                                                                                                                                                                                                                                                                                                                                                                                                                                                                                                                                                                                                                                                                                                                                       | Description                   | Value              |  |
| Product No: On request  EAN number: On request  Technical: Head max: 50/65 dm  TF class: 95  Approvals: CE,VDE,UKCA  Model: A  Materials: Pump housing: Cast iron Pump housing: EN 1561 EN-GJL-150 Pump housing: ASTM ASTM A48-150B Impeller: Composite  Installation: Range of ambient temperature: 0 55 °C  Maximum operating pressure: 10 bar Pipe connection: G 1 1/2 Pressure rating: PN 10 Port-to-port length: 130 mm  Liquid: Pumped liquid: Water Liquid temperature range: 2 95 °C Selected liquid temperature: 60 °C Density: 983.2 kg/m³  Electrical data: Power input - P1: 4 60 W  Mains frequency: 50 Hz Rated voltage: 1 x 230 V  Maximum current consumption: 0.05 0.52 A Enclosure class (IEC 34-5): X4D Insulation class (IEC 85): F Built-in motor protection: NONE Thermal protec: ELEC Controls: Pos term box: 9H  Others: Energy (EEI): 0.20 Net weight: 1.99 kg Gross weight: 2.09 kg                                                                                                                                                                                                                                                                                                                                                                                                                                                                                                                                                                                                                                                                                                                                                                                                                                                                                                                                                                                                                                                                                                                                                                                                                  | •                             |                    |  |
| EAN number: On request  Technical: Head max: 50/65 dm  TF class: 95 Approvals: CE,VDE,UKCA Model: A  Materials: Pump housing: Cast iron Pump housing: EN 1561 EN-GJL-150 Pump housing: ASTM ASTM A48-150B Impeller: Composite  Installation: Range of ambient temperature: 0 55 °C Maximum operating pressure: 10 bar Pipe connection: G 1 1/2 Pressure rating: PN 10 Port-to-port length: 130 mm  Liquid: Pumped liquid: Water Liquid temperature range: 2 95 °C Selected liquid temperature: 60 °C Density: 983.2 kg/m³  Electrical data: Power input - P1: 4 60 W Mains frequency: 50 Hz Rated voltage: 1 x 230 V Maximum current consumption: 0.05 0.52 A Enclosure class (IEC 34-5): X4D Insulation class (IEC 85): F Built-in motor protection: NONE Thermal protec: ELEC Controls: Pos term box: 9H Others: Energy (EEI): 0.20 Net weight: 1.99 kg Gross weight: 2.09 kg                                                                                                                                                                                                                                                                                                                                                                                                                                                                                                                                                                                                                                                                                                                                                                                                                                                                                                                                                                                                                                                                                                                                                                                                                                                | Product name:                 | UPS3 15-50/65 130  |  |
| Technical: Head max: F class: Approvals: Approvals: CE,VDE,UKCA Model: A Materials: Pump housing: Pump housing: Pump housing: ASTM ASTM A48-150B Impeller: Composite Installation: Range of ambient temperature: Maximum operating pressure: Peressure rating: Port-to-port length: Liquid: Pumped liquid: Water Liquid temperature range: Selected liquid temperature: Density: Power input - P1: Mains frequency: Rated voltage: Insulation class (IEC 34-5): Insulation class (IEC 85): Pos term box: Post erm box: Photocompany kg Gross weight: Density: Post for Density for Density for Density for D | Product No:                   |                    |  |
| Head max:  TF class:  Approvals:  Approvals:  CE,VDE,UKCA  Model:  A  Materials:  Pump housing:  Pump housing:  Pump housing:  Pump housing:  ASTM ASTM A48-150B  Impeller:  Composite  Installation:  Range of ambient temperature:  Maximum operating pressure:  Pipe connection:  Port-to-port length:  Liquid:  Pumped liquid:  Vater  Liquid temperature:  Selected liquid temperature:  Power input - P1:  Mains frequency:  Rated voltage:  Naximum current consumption:  Dos 0.52 A  Enclosure class (IEC 34-5):  Insulation class (IEC 85):  Pos term box:  Posterm box:  Posterm box:  Posterm box:  Posterm box:  Others:  Energy (EEI):  Nounce  Cast iron  A  A  A  A  A  A  A  A  A  A  A  A  A                                                                                                                                                                                                                                                                                                                                                                                                                                                                                                                                                                                                                                                                                                                                                                                                                                                                                                                                                                                                                                                                                                                                                                                                                                                                                                                                                                                                                  | EAN number:                   | On request         |  |
| TF class: 95 Approvals: CE,VDE,UKCA Model: A  Materials: Pump housing: Cast iron Pump housing: EN 1561 EN-GJL-150 Pump housing: ASTM ASTM A48-150B Impeller: Composite  Installation: Range of ambient temperature: 0 55 °C Maximum operating pressure: 10 bar Pipe connection: G 1 1/2 Pressure rating: PN 10 Port-to-port length: 130 mm  Liquid: Pumped liquid: Water Liquid temperature range: 2 95 °C Selected liquid temperature: 60 °C Density: 983.2 kg/m³  Electrical data: Power input - P1: 4 60 W Mains frequency: 50 Hz Rated voltage: 1 x 230 V Maximum current consumption: 0.05 0.52 A Enclosure class (IEC 34-5): X4D Insulation class (IEC 85): F Built-in motor protection: NONE Thermal protec: ELEC Controls: Pos term box: 9H Others: Energy (EEI): 0.20 Net weight: 1.99 kg Gross weight: 2.09 kg                                                                                                                                                                                                                                                                                                                                                                                                                                                                                                                                                                                                                                                                                                                                                                                                                                                                                                                                                                                                                                                                                                                                                                                                                                                                                                       | Technical:                    |                    |  |
| Approvals: CE,VDE,UKCA  Model: A  Materials: Pump housing: Cast iron Pump housing: EN 1561 EN-GJL-150 Pump housing: ASTM ASTM A48-150B Impeller: Composite  Installation: Range of ambient temperature: 0 55 °C  Maximum operating pressure: 10 bar Pipe connection: G 1 1/2 Pressure rating: PN 10 Port-to-port length: 130 mm  Liquid: Pumped liquid: Water Liquid temperature range: 2 95 °C Selected liquid temperature: 60 °C Density: 983.2 kg/m³  Electrical data: Power input - P1: 4 60 W  Mains frequency: 50 Hz Rated voltage: 1 x 230 V  Maximum current consumption: 0.05 0.52 A  Enclosure class (IEC 34-5): X4D Insulation class (IEC 85): F  Built-in motor protection: NONE Thermal protec: ELEC Controls: Pos term box: 9H  Others: Energy (EEI): 0.20 Net weight: 1.99 kg Gross weight: 2.09 kg                                                                                                                                                                                                                                                                                                                                                                                                                                                                                                                                                                                                                                                                                                                                                                                                                                                                                                                                                                                                                                                                                                                                                                                                                                                                                                             | Head max:                     | 50/65 dm           |  |
| Model:  Materials: Pump housing: Pump housing: Pump housing: ASTM ASTM A48-150B Impeller: Composite Installation: Range of ambient temperature: Diperature consumption: Composite Installation: Range of ambient temperature: O 55 °C Maximum operating pressure: 10 bar Pipe connection: G 1 1/2 Pressure rating: PN 10 Port-to-port length: 130 mm  Liquid: Pumped liquid: Water Liquid temperature range: 2 95 °C Selected liquid temperature: 60 °C Density: Power input - P1: 4 60 W Mains frequency: Rated voltage: 1 x 230 V Maximum current consumption: Density class (IEC 34-5): Rated voltage: Thermal protec: Felection: Thermal protec: Felection: Pos term box: Pos term box: Pos term box: Pos term box: Pos term pode in the following in the protection: Pos term box: Pos          | TF class:                     | 95                 |  |
| Materials:  Pump housing:  Pump housing:  Pump housing:  EN 1561 EN-GJL-150  Pump housing:  ASTM ASTM A48-150B  Impeller:  Composite  Installation:  Range of ambient temperature:  Maximum operating pressure:  Pipe connection:  Port-to-port length:  Liquid:  Pumped liquid:  Liquid temperature:  Density:  Belectrical data:  Power input - P1:  Maximum current consumption:  Enclosure class (IEC 34-5):  Built-in motor protection:  Posterm box:  Posterm box:  Photograph was a series of the control of t | Approvals:                    | CE,VDE,UKCA        |  |
| Pump housing: EN 1561 EN-GJL-150 Pump housing: ASTM ASTM A48-150B Impeller: Composite  Installation: Range of ambient temperature: 0 55 °C  Maximum operating pressure: 10 bar Pipe connection: G 1 1/2 Pressure rating: PN 10 Port-to-port length: 130 mm  Liquid: Pumped liquid: Water Liquid temperature range: 2 95 °C Selected liquid temperature: 60 °C Density: 983.2 kg/m³  Electrical data: Power input - P1: 4 60 W  Mains frequency: 50 Hz Rated voltage: 1 x 230 V  Maximum current consumption: 0.05 0.52 A Enclosure class (IEC 34-5): X4D Insulation class (IEC 85): F Built-in motor protection: NONE Thermal protec: ELEC  Controls: Pos term box: 9H  Others: Energy (EEI): 0.20 Net weight: 1.99 kg Gross weight: 2.09 kg                                                                                                                                                                                                                                                                                                                                                                                                                                                                                                                                                                                                                                                                                                                                                                                                                                                                                                                                                                                                                                                                                                                                                                                                                                                                                                                                                                                   | Model:                        | A                  |  |
| Pump housing: EN 1561 EN-GJL-150 Pump housing: ASTM ASTM A48-150B Impeller: Composite Installation: Range of ambient temperature: 0 55 °C Maximum operating pressure: 10 bar Pipe connection: G1 1/2 Pressure rating: PN 10 Port-to-port length: 130 mm Liquid: Pumped liquid: Water Liquid temperature range: 2 95 °C Selected liquid temperature: 60 °C Density: 983.2 kg/m³ Electrical data: Power input - P1: 4 60 W Mains frequency: 50 Hz Rated voltage: 1 x 230 V Maximum current consumption: 0.05 0.52 A Enclosure class (IEC 34-5): X4D Insulation class (IEC 85): F Built-in motor protection: NONE Thermal protec: ELEC Controls: Pos term box: 9H Others: Energy (EEI): 0.20 Net weight: 1.99 kg Gross weight: 2.09 kg                                                                                                                                                                                                                                                                                                                                                                                                                                                                                                                                                                                                                                                                                                                                                                                                                                                                                                                                                                                                                                                                                                                                                                                                                                                                                                                                                                                            | Materials:                    |                    |  |
| Pump housing: Impeller: Composite  Installation: Range of ambient temperature: Maximum operating pressure: Pipe connection: Port-to-port length: Liquid: Pumped liquid: Uquid temperature: Selected liquid temperature: Power input - P1: Maximum current consumption: Range of ambient temperature: Selectorical select (IEC 34-5): Built-in motor protection: NONE Controls: Post erm box: Post erms of Composite  Composite  Composite  Composite  Composite  Composite  Controls: Contro | Pump housing:                 | Cast iron          |  |
| Impeller:  Installation:  Range of ambient temperature:  O 55 °C  Maximum operating pressure:  Pipe connection:  Pressure rating:  Port-to-port length:  Liquid:  Pumped liquid:  Uquid temperature range:  Selected liquid temperature:  Density:  Power input - P1:  Maximum current consumption:  Rated voltage:  Insulation class (IEC 34-5):  Built-in motor protection:  Posterm box:  Posterm box:  Posterm box:  Posterm post  Posterm po    | Pump housing:                 | EN 1561 EN-GJL-150 |  |
| Installation:  Range of ambient temperature:  Maximum operating pressure:  Pipe connection:  Pressure rating:  Port-to-port length:  Liquid:  Pumped liquid:  Liquid temperature range:  Selected liquid temperature:  Density:  Bush and a selection of the selectio |                               | ASTM ASTM A48-150B |  |
| Range of ambient temperature:  Maximum operating pressure:  Pipe connection:  Pipe connection:  Port-to-port length:  Ciquid:  Pumped liquid:  Liquid temperature range:  Selected liquid temperature:  Density:  Power input - P1:  Rated voltage:  Rated voltage:  Insulation class (IEC 34-5):  Built-in motor protection:  Thermal protec:  Controls:  Post weight:  Coross weight:  Post an individual temperature:  O 55 °C  130 mm  Water  Liquid:  Water  Liquid temperature range:  2 95 °C  Selected liquid temperature:  60 °C  Density:  983.2 kg/m³  Electrical data:  Power input - P1:  4 60 W  Mains frequency:  50 Hz  Rated voltage:  1 x 230 V  Maximum current consumption:  0.05 0.52 A  Enclosure class (IEC 34-5):  K4D  Insulation class (IEC 85):  F  Built-in motor protection:  NONE  Thermal protec:  Controls:  Pos term box:  9H  Others:  Energy (EEI):  0.20  Net weight:  1.99 kg  Gross weight:                                                                                                                                                                                                                                                                                                                                                                                                                                                                                                                                                                                                                                                                                                                                                                                                                                                                                                                                                                                                                                                                                                                                                                                              | Impeller:                     | Composite          |  |
| Maximum operating pressure:  Pipe connection:  Pressure rating:  Port-to-port length:  Liquid:  Pumped liquid:  Liquid temperature range:  Selected liquid temperature:  Density:  Power input - P1:  Mains frequency:  Rated voltage:  Tate voltage:  Insulation class (IEC 34-5):  Built-in motor protection:  Thermal protec:  Controls:  Post weight:  Electrical type density of the protect of the pro | Installation:                 |                    |  |
| Pipe connection:  Pressure rating: Port-to-port length:  Liquid: Pumped liquid:  Liquid temperature range:  Selected liquid temperature: Density: Density: Power input - P1:  Mains frequency: Rated voltage:  Rated voltage:  Insulation class (IEC 34-5):  Built-in motor protection: Thermal protec: Controls: Pos term box:  Post of 1/2  PN 10  PA 130  Water  Liquid temperature consum  80 °C  983.2 kg/m³  Electrical data:  Power input - P1: 4 60 W  Mains frequency: 50 Hz  Rated voltage: 1 x 230 V  Maximum current consumption: 0.05 0.52 A  Enclosure class (IEC 34-5):  F  Built-in motor protection: NONE  Thermal protec: ELEC  Controls: Pos term box: 9H  Others: Energy (EEI): 0.20  Net weight: 1.99 kg  Gross weight: 2.09 kg                                                                                                                                                                                                                                                                                                                                                                                                                                                                                                                                                                                                                                                                                                                                                                                                                                                                                                                                                                                                                                                                                                                                                                                                                                                                                                                   | Range of ambient temperature: | 0 55 °C            |  |
| Pressure rating: Port-to-port length:  Liquid: Pumped liquid: Uquid temperature range: Selected liquid temperature: Density: Density: Power input - P1: Water  Water  Electrical data: Power input - P1: Wains frequency: Fated voltage: Naximum current consumption: Enclosure class (IEC 34-5): Built-in motor protection: Thermal protec: Controls: Pos term box: Density: PN 10  Water  Water  Water  4 60 °C  Density: 983.2 kg/m³  Electrical data: Power input - P1: A 60 W  Mains frequency: So Hz  Rated voltage: 1 x 230 V  Maximum current consumption: 0.05 0.52 A  Enclosure class (IEC 34-5): F  Built-in motor protection: NONE Thermal protec: ELEC  Controls: Pos term box: 9H  Others: Energy (EEI): 0.20  Net weight: 1.99 kg  Gross weight: 2.09 kg                                                                                                                                                                                                                                                                                                                                                                                                                                                                                                                                                                                                                                                                                                                                                                                                                                                                                                                                                                                                                                                                                                                                                                                                                                                                                                                                                        | Maximum operating pressure:   | 10 bar             |  |
| Port-to-port length:  Liquid:  Pumped liquid:  Liquid temperature range:  Selected liquid temperature:  Density:  Blactrical data:  Power input - P1:  Mains frequency:  Rated voltage:  Maximum current consumption:  Insulation class (IEC 34-5):  Built-in motor protection:  Thermal protec:  Controls:  Pos term box:  Density:  Built-in motor postention:  O.05 0.52 A  ELEC  Controls:  Pos term box:  Others:  Energy (EEI):  Noune  1.99 kg  Gross weight:  Density:  Water  Water  4 60 W  4 60 W  A .                                                                                                                                                                                                                                                                                                                                                                                                                                              | Pipe connection:              | G 1 1/2            |  |
| Liquid:  Pumped liquid:  Pumped liquid:  Liquid temperature range:  Selected liquid temperature:  60 °C  Density:  983.2 kg/m³  Electrical data:  Power input - P1:  4 60 W  Mains frequency:  50 Hz  Rated voltage:  1 x 230 V  Maximum current consumption:  0.05 0.52 A  Enclosure class (IEC 34-5):  Insulation class (IEC 85):  Built-in motor protection:  NONE  Thermal protec:  Controls:  Pos term box:  9H  Others:  Energy (EEI):  0.20  Net weight:  1 99 kg  Gross weight:  2 95 °C  3 96 °C  3 00 W  A 60 W  M 60 W  Maximum current consumption:  NONE  Enclosure class (IEC 34-5):  F  Built-in motor protection:  NONE  Thermal protec:  1 9H  Others:  Energy (EEI):  0.20  Net weight:  1.99 kg  Gross weight:                                                                                                                                                                                                                                                                                                                                                                                                                                                                                                                                                                                                                                                                                                                                                                                                                                                                                                                                                                                                                                                                                                                                                                                                                                                                                               | Pressure rating:              | PN 10              |  |
| Pumped liquid: Water Liquid temperature range: 2 95 °C Selected liquid temperature: 60 °C Density: 983.2 kg/m³  Electrical data: Power input - P1: 4 60 W Mains frequency: 50 Hz Rated voltage: 1 x 230 V Maximum current consumption: 0.05 0.52 A Enclosure class (IEC 34-5): X4D Insulation class (IEC 85): F Built-in motor protection: NONE Thermal protec: ELEC Controls: Pos term box: 9H Others: Energy (EEI): 0.20 Net weight: 1.99 kg Gross weight: 2.09 kg                                                                                                                                                                                                                                                                                                                                                                                                                                                                                                                                                                                                                                                                                                                                                                                                                                                                                                                                                                                                                                                                                                                                                                                                                                                                                                                                                                                                                                                                                                                                                                                                                                                           | Port-to-port length:          | 130 mm             |  |
| Liquid temperature range:  Selected liquid temperature:  Density:  Blectrical data:  Power input - P1:  A 60 W  Mains frequency:  Rated voltage:  Maximum current consumption:  Enclosure class (IEC 34-5):  Built-in motor protection:  Thermal protec:  Controls:  Pos term box:  Density:  983.2 kg/m³  A 60 W  A 60 W  A 60 W  Maximum current consumption:  0.05 0.52 A  Enclosure class (IEC 34-5):  K4D  Insulation class (IEC 85):  F  Built-in motor protection:  NONE  Thermal protec:  ELEC  Controls:  Pos term box:  9H  Others:  Energy (EEI):  0.20  Net weight:  1.99 kg  Gross weight:  2.09 kg                                                                                                                                                                                                                                                                                                                                                                                                                                                                                                                                                                                                                                                                                                                                                                                                                                                                                                                                                                                                                                                                                                                                                                                                                                                                                                                                                                                                                                                                                                               | Liquid:                       |                    |  |
| Selected liquid temperature: 60 °C  Density: 983.2 kg/m³  Electrical data:  Power input - P1: 4 60 W  Mains frequency: 50 Hz  Rated voltage: 1 x 230 V  Maximum current consumption: 0.05 0.52 A  Enclosure class (IEC 34-5): X4D  Insulation class (IEC 85): F  Built-in motor protection: NONE  Thermal protec: ELEC  Controls:  Pos term box: 9H  Others:  Energy (EEI): 0.20  Net weight: 1.99 kg  Gross weight: 2.09 kg                                                                                                                                                                                                                                                                                                                                                                                                                                                                                                                                                                                                                                                                                                                                                                                                                                                                                                                                                                                                                                                                                                                                                                                                                                                                                                                                                                                                                                                                                                                                                                                                                                                                                                   | Pumped liquid:                | Water              |  |
| Density: 983.2 kg/m³  Electrical data:  Power input - P1: 4 60 W  Mains frequency: 50 Hz  Rated voltage: 1 x 230 V  Maximum current consumption: 0.05 0.52 A  Enclosure class (IEC 34-5): X4D  Insulation class (IEC 85): F  Built-in motor protection: NONE  Thermal protec: ELEC  Controls:  Pos term box: 9H  Others:  Energy (EEI): 0.20  Net weight: 1.99 kg  Gross weight: 2.09 kg                                                                                                                                                                                                                                                                                                                                                                                                                                                                                                                                                                                                                                                                                                                                                                                                                                                                                                                                                                                                                                                                                                                                                                                                                                                                                                                                                                                                                                                                                                                                                                                                                                                                                                                                       | Liquid temperature range:     | 2 95 °C            |  |
| Electrical data:  Power input - P1:  Mains frequency:  Rated voltage:  1 x 230 V  Maximum current consumption:  0.05 0.52 A  Enclosure class (IEC 34-5):  Insulation class (IEC 85):  Built-in motor protection:  NONE Thermal protec:  Controls:  Pos term box:  9H  Others:  Energy (EEI):  0.20  Net weight:  1.99 kg  Gross weight:                                                                                                                                                                                                                                                                                                                                                                                                                                                                                                                                                                                                                                                                                                                                                                                                                                                                                                                                                                                                                                                                                                                                                                                                                                                                                                                                                                                                                                                                                                                                                                                                                                                                                                                                                                                        | Selected liquid temperature:  | 60 °C              |  |
| Power input - P1:         4 60 W           Mains frequency:         50 Hz           Rated voltage:         1 x 230 V           Maximum current consumption:         0.05 0.52 A           Enclosure class (IEC 34-5):         X4D           Insulation class (IEC 85):         F           Built-in motor protection:         NONE           Thermal protec:         ELEC           Controls:         9H           Pos term box:         9H           Others:         Energy (EEI):         0.20           Net weight:         1.99 kg           Gross weight:         2.09 kg                                                                                                                                                                                                                                                                                                                                                                                                                                                                                                                                                                                                                                                                                                                                                                                                                                                                                                                                                                                                                                                                                                                                                                                                                                                                                                                                                                                                                                                                                                                                                 | Density:                      | 983.2 kg/m³        |  |
| Mains frequency: 50 Hz  Rated voltage: 1 x 230 V  Maximum current consumption: 0.05 0.52 A  Enclosure class (IEC 34-5): X4D  Insulation class (IEC 85): F  Built-in motor protection: NONE  Thermal protec: ELEC  Controls:  Pos term box: 9H  Others:  Energy (EEI): 0.20  Net weight: 1.99 kg  Gross weight: 2.09 kg                                                                                                                                                                                                                                                                                                                                                                                                                                                                                                                                                                                                                                                                                                                                                                                                                                                                                                                                                                                                                                                                                                                                                                                                                                                                                                                                                                                                                                                                                                                                                                                                                                                                                                                                                                                                         | Electrical data:              |                    |  |
| Rated voltage:  Maximum current consumption:  Enclosure class (IEC 34-5):  Insulation class (IEC 85):  Built-in motor protection:  Thermal protec:  Controls:  Pos term box:  9H  Others:  Energy (EEI):  Net weight:  1 x 230 V  No.52 A  Enclosure class (IEC 84-5):  F  Built-in motor protection:  NONE  ELEC  Controls:  9H  Others:  Energy (EEI):  0.20  Net weight:  1.99 kg  Gross weight:  2.09 kg                                                                                                                                                                                                                                                                                                                                                                                                                                                                                                                                                                                                                                                                                                                                                                                                                                                                                                                                                                                                                                                                                                                                                                                                                                                                                                                                                                                                                                                                                                                                                                                                                                                                                                                   | Power input - P1:             | 4 60 W             |  |
| Maximum current consumption:  Enclosure class (IEC 34-5):  Insulation class (IEC 85):  Built-in motor protection:  Thermal protec:  Controls:  Pos term box:  Others:  Energy (EEI):  Net weight:  1.99 kg  Gross weight:  0.05 0.52 A  X4D  NONE  F  BUILT-IN MONE  F  ONE  OUNE  F  OUNE  O    | Mains frequency:              | 50 Hz              |  |
| Enclosure class (IEC 34-5): X4D  Insulation class (IEC 85): F  Built-in motor protection: NONE  Thermal protec: ELEC  Controls:  Pos term box: 9H  Others:  Energy (EEI): 0.20  Net weight: 1.99 kg  Gross weight: 2.09 kg                                                                                                                                                                                                                                                                                                                                                                                                                                                                                                                                                                                                                                                                                                                                                                                                                                                                                                                                                                                                                                                                                                                                                                                                                                                                                                                                                                                                                                                                                                                                                                                                                                                                                                                                                                                                                                                                                                     | Rated voltage:                | 1 x 230 V          |  |
| Insulation class (IEC 85):  Built-in motor protection:  Thermal protec:  Controls:  Pos term box:  9H  Others:  Energy (EEI):  Net weight:  1.99 kg  Gross weight:  2.09 kg                                                                                                                                                                                                                                                                                                                                                                                                                                                                                                                                                                                                                                                                                                                                                                                                                                                                                                                                                                                                                                                                                                                                                                                                                                                                                                                                                                                                                                                                                                                                                                                                                                                                                                                                                                                                                                                                                                                                                    | Maximum current consumption:  | 0.05 0.52 A        |  |
| Built-in motor protection:  Thermal protec:  Controls:  Pos term box:  Others:  Energy (EEI):  Net weight:  1.99 kg  Gross weight:  2.09 kg                                                                                                                                                                                                                                                                                                                                                                                                                                                                                                                                                                                                                                                                                                                                                                                                                                                                                                                                                                                                                                                                                                                                                                                                                                                                                                                                                                                                                                                                                                                                                                                                                                                                                                                                                                                                                                                                                                                                                                                    | Enclosure class (IEC 34-5):   | X4D                |  |
| Thermal protec: ELEC  Controls: Pos term box: 9H  Others: Energy (EEI): 0.20  Net weight: 1.99 kg  Gross weight: 2.09 kg                                                                                                                                                                                                                                                                                                                                                                                                                                                                                                                                                                                                                                                                                                                                                                                                                                                                                                                                                                                                                                                                                                                                                                                                                                                                                                                                                                                                                                                                                                                                                                                                                                                                                                                                                                                                                                                                                                                                                                                                       | Insulation class (IEC 85):    | F                  |  |
| Controls:           Pos term box:         9H           Others:         9H           Energy (EEI):         0.20           Net weight:         1.99 kg           Gross weight:         2.09 kg                                                                                                                                                                                                                                                                                                                                                                                                                                                                                                                                                                                                                                                                                                                                                                                                                                                                                                                                                                                                                                                                                                                                                                                                                                                                                                                                                                                                                                                                                                                                                                                                                                                                                                                                                                                                                                                                                                                                   | Built-in motor protection:    | NONE               |  |
| Pos term box:         9H           Others:         0.20           Energy (EEI):         0.20           Net weight:         1.99 kg           Gross weight:         2.09 kg                                                                                                                                                                                                                                                                                                                                                                                                                                                                                                                                                                                                                                                                                                                                                                                                                                                                                                                                                                                                                                                                                                                                                                                                                                                                                                                                                                                                                                                                                                                                                                                                                                                                                                                                                                                                                                                                                                                                                     | Thermal protec:               | ELEC               |  |
| Others:         0.20           Energy (EEI):         0.20           Net weight:         1.99 kg           Gross weight:         2.09 kg                                                                                                                                                                                                                                                                                                                                                                                                                                                                                                                                                                                                                                                                                                                                                                                                                                                                                                                                                                                                                                                                                                                                                                                                                                                                                                                                                                                                                                                                                                                                                                                                                                                                                                                                                                                                                                                                                                                                                                                        | Controls:                     |                    |  |
| Energy (EEI): 0.20  Net weight: 1.99 kg  Gross weight: 2.09 kg                                                                                                                                                                                                                                                                                                                                                                                                                                                                                                                                                                                                                                                                                                                                                                                                                                                                                                                                                                                                                                                                                                                                                                                                                                                                                                                                                                                                                                                                                                                                                                                                                                                                                                                                                                                                                                                                                                                                                                                                                                                                 | Pos term box:                 | 9H                 |  |
| Net weight: 1.99 kg Gross weight: 2.09 kg                                                                                                                                                                                                                                                                                                                                                                                                                                                                                                                                                                                                                                                                                                                                                                                                                                                                                                                                                                                                                                                                                                                                                                                                                                                                                                                                                                                                                                                                                                                                                                                                                                                                                                                                                                                                                                                                                                                                                                                                                                                                                      | Others:                       |                    |  |
| Gross weight: 2.09 kg                                                                                                                                                                                                                                                                                                                                                                                                                                                                                                                                                                                                                                                                                                                                                                                                                                                                                                                                                                                                                                                                                                                                                                                                                                                                                                                                                                                                                                                                                                                                                                                                                                                                                                                                                                                                                                                                                                                                                                                                                                                                                                          | Energy (EEI):                 | 0.20               |  |
| · · · · · · · · · · · · · · · · · · ·                                                                                                                                                                                                                                                                                                                                                                                                                                                                                                                                                                                                                                                                                                                                                                                                                                                                                                                                                                                                                                                                                                                                                                                                                                                                                                                                                                                                                                                                                                                                                                                                                                                                                                                                                                                                                                                                                                                                                                                                                                                                                          | Net weight:                   | 1.99 kg            |  |
| Shipping volume: 0.004 m³                                                                                                                                                                                                                                                                                                                                                                                                                                                                                                                                                                                                                                                                                                                                                                                                                                                                                                                                                                                                                                                                                                                                                                                                                                                                                                                                                                                                                                                                                                                                                                                                                                                                                                                                                                                                                                                                                                                                                                                                                                                                                                      | Gross weight:                 | 2.09 kg            |  |
|                                                                                                                                                                                                                                                                                                                                                                                                                                                                                                                                                                                                                                                                                                                                                                                                                                                                                                                                                                                                                                                                                                                                                                                                                                                                                                                                                                                                                                                                                                                                                                                                                                                                                                                                                                                                                                                                                                                                                                                                                                                                                                                                | Shipping volume:              | 0.004 m³           |  |