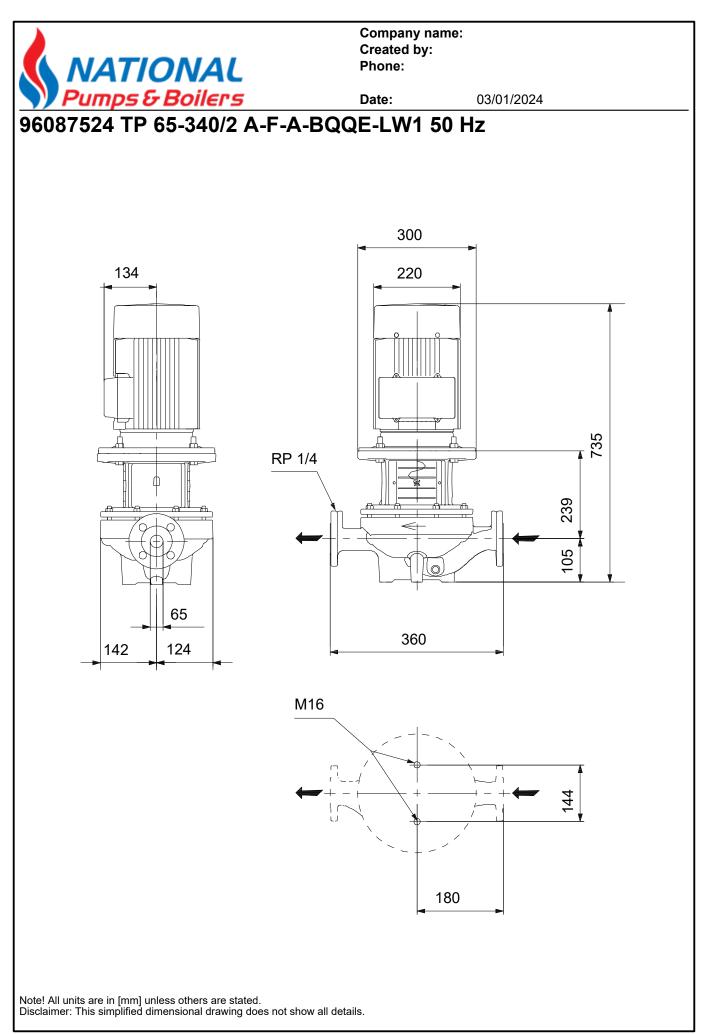

## Controls: Frequency converter: None

| Liquid:<br>Pumped liquid:<br>Liquid temperature range:<br>Selected liquid temperature:<br>Density:                                                                                                                                               | Water<br>-25 120 °C<br>20 °C<br>998.2 kg/m³                                          |
|--------------------------------------------------------------------------------------------------------------------------------------------------------------------------------------------------------------------------------------------------|--------------------------------------------------------------------------------------|
| Technical:<br>Pump speed on which pump data<br>Rated flow:<br>Rated head:<br>Actual impeller diameter:<br>Code for shaft seal:<br>Curve tolerance:                                                                                               | are based: 2920 rpm<br>49.1 m³/h<br>28 m<br>158 mm<br>BQQE<br>ISO9906:2012 3B2       |
| Materials:<br>Pump housing:<br>Impeller:                                                                                                                                                                                                         | Cast iron<br>EN-GJL-250<br>ASTM class 35<br>Cast iron<br>EN-GJL-200<br>ASTM class 30 |
| Installation:<br>Range of ambient temperature:<br>Maximum operating pressure:<br>Max pressure at stated temp:<br>Type of connection:<br>Size of connection:<br>Pressure rating for connection:<br>Port-to-port length:<br>Flange size for motor: | -30 60 °C<br>16 bar<br>16 bar / 120 °C<br>DIN<br>DN 65<br>PN 16<br>360 mm<br>FF265   |
| Electrical data:<br>Motor type:                                                                                                                                                                                                                  | 132SC                                                                                |