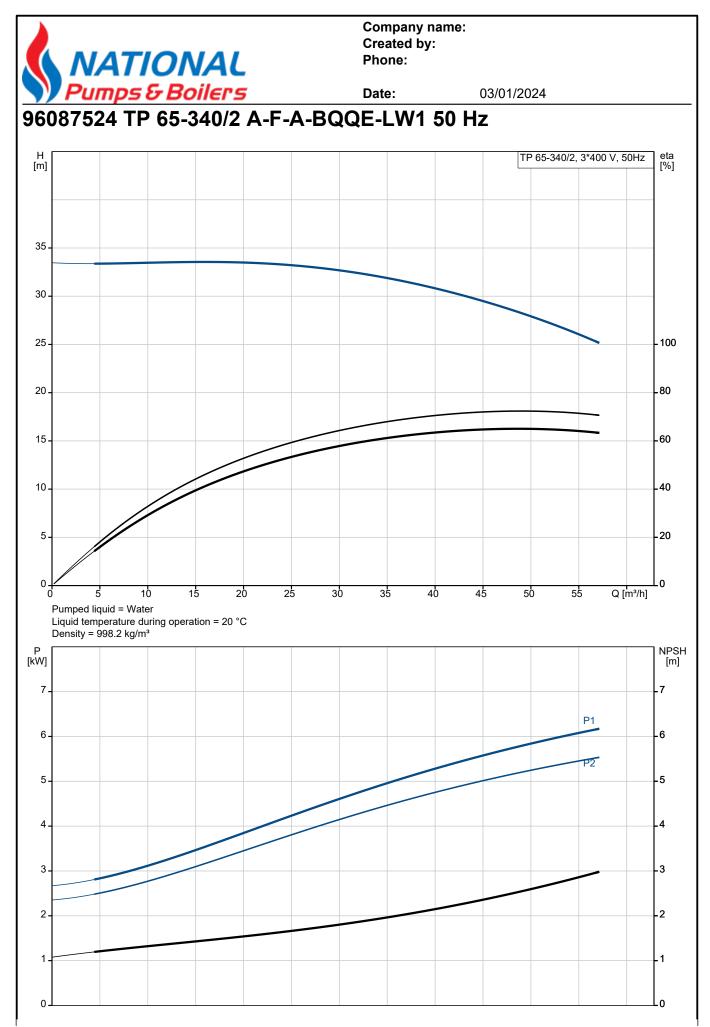

## Controls: Frequency converter: None

| Liquid:<br>Pumped liquid:<br>Liquid temperature range:<br>Selected liquid temperature:<br>Density:                                                                                                                                               | Water<br>-25 120 °C<br>20 °C<br>998.2 kg/m³                                          |
|--------------------------------------------------------------------------------------------------------------------------------------------------------------------------------------------------------------------------------------------------|--------------------------------------------------------------------------------------|
| Technical:<br>Pump speed on which pump data<br>Rated flow:<br>Rated head:<br>Actual impeller diameter:<br>Code for shaft seal:<br>Curve tolerance:                                                                                               | are based: 2920 rpm<br>49.1 m³/h<br>28 m<br>158 mm<br>BQQE<br>ISO9906:2012 3B2       |
| Materials:<br>Pump housing:<br>Impeller:                                                                                                                                                                                                         | Cast iron<br>EN-GJL-250<br>ASTM class 35<br>Cast iron<br>EN-GJL-200<br>ASTM class 30 |
| Installation:<br>Range of ambient temperature:<br>Maximum operating pressure:<br>Max pressure at stated temp:<br>Type of connection:<br>Size of connection:<br>Pressure rating for connection:<br>Port-to-port length:<br>Flange size for motor: | -30 60 °C<br>16 bar<br>16 bar / 120 °C<br>DIN<br>DN 65<br>PN 16<br>360 mm<br>FF265   |
| Electrical data:<br>Motor type:                                                                                                                                                                                                                  | 132SC                                                                                |