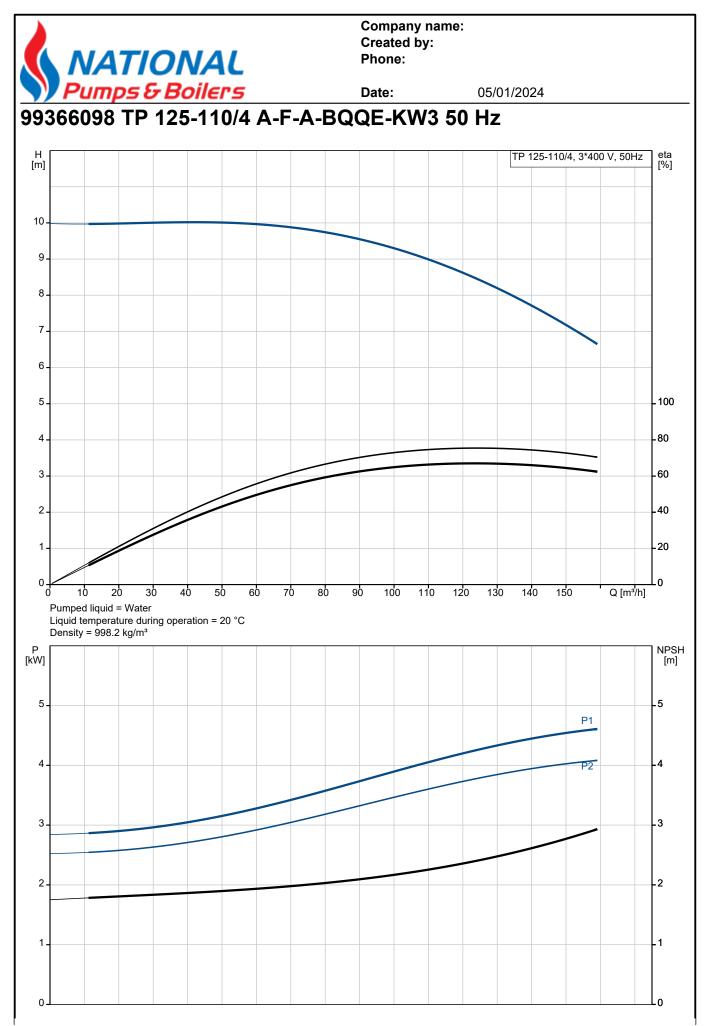

| Controls:            |      |
|----------------------|------|
| Frequency converter: | None |

| Liquid:<br>Pumped liquid:<br>Liquid temperature range:<br>Selected liquid temperature:<br>Density:                                                                                                                                               | Water<br>-25 120 °C<br>20 °C<br>998.2 kg/m³                                          |
|--------------------------------------------------------------------------------------------------------------------------------------------------------------------------------------------------------------------------------------------------|--------------------------------------------------------------------------------------|
| Technical:<br>Pump speed on which pump data<br>Rated flow:<br>Rated head:<br>Actual impeller diameter:<br>Code for shaft seal:<br>Curve tolerance:                                                                                               | are based: 1455 rpm<br>123 m³/h<br>8.4 m<br>180 mm<br>BQQE<br>ISO9906:2012 3B2       |
| Materials:<br>Pump housing:<br>Impeller:                                                                                                                                                                                                         | Cast iron<br>EN-GJL-250<br>ASTM class 35<br>Cast iron<br>EN-GJL-200<br>ASTM class 30 |
| Installation:<br>Range of ambient temperature:<br>Maximum operating pressure:<br>Max pressure at stated temp:<br>Type of connection:<br>Size of connection:<br>Pressure rating for connection:<br>Port-to-port length:<br>Flange size for motor: | -20 55 °C<br>16 bar<br>16 bar / 120 °C<br>DIN<br>DN 125<br>PN 16<br>620 mm<br>FF215  |
| Electrical data:<br>Motor type:                                                                                                                                                                                                                  | SIEMENS                                                                              |

Company name: Created by: Phone:

Date:

05/01/2024

| Qty. | Description                      |                         |
|------|----------------------------------|-------------------------|
| 1    | Rated power - P2:                | 4 kW                    |
|      | Mains frequency:                 | 50 Hz                   |
|      | Rated voltage:                   | 3 x 380-420D/660-725Y V |
|      | Rated current:                   | 7.9/4.6 A               |
|      | Starting current:                | 710-710 %               |
|      | Cos phi - power factor:          | 0.82                    |
|      | Rated speed:                     | 1460 rpm                |
|      | IE efficiency:                   | IE3 88,6%               |
|      | IE Efficiency class:             | IE3                     |
|      | Motor efficiency at full load:   | 88.6-88.6 %             |
|      | Motor efficiency at 3/4 load:    | 89.2-89.2 %             |
|      | Motor efficiency at 1/2 load:    | 88.6-88.6 %             |
|      | Number of poles:                 | 4                       |
|      | Enclosure class (IEC 34-5):      | IP55                    |
|      | Insulation class (IEC 85):       | F                       |
|      | Motor No:                        | 83V15213                |
|      | Others:                          |                         |
|      | Minimum efficiency index, MEI ≥: | 0.46                    |
|      | Net weight:                      | 167 kg                  |
|      | Gross weight:                    | 204 kg                  |
|      | Shipping volume:                 | 0.743 m³                |
|      | Country of origin:               | HU                      |
|      | Custom tariff no.:               | 84139100                |
|      |                                  |                         |
|      |                                  |                         |
|      |                                  |                         |