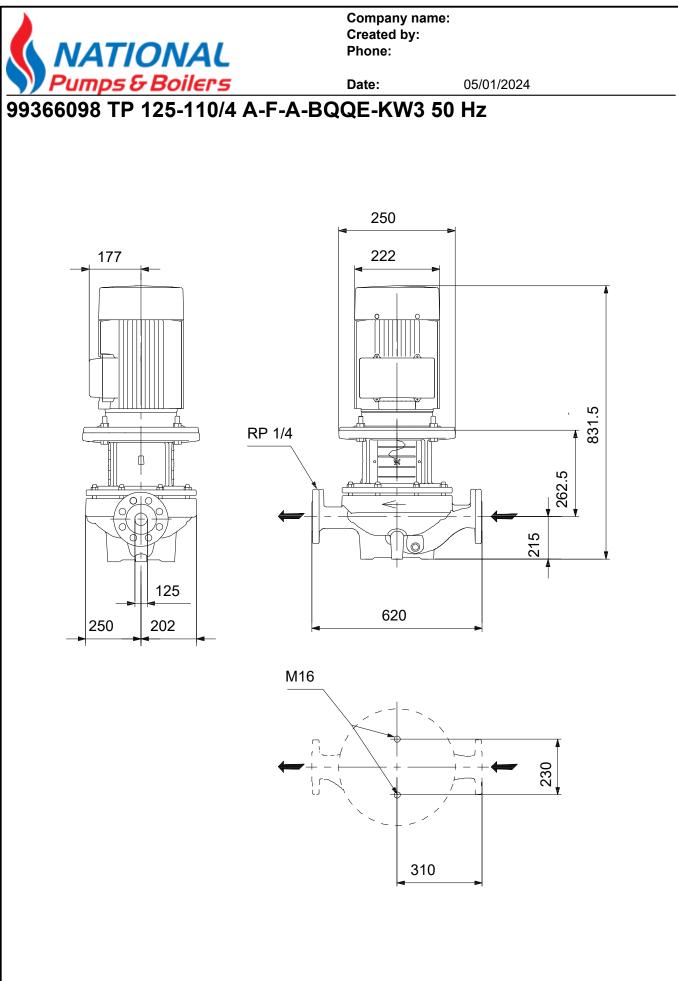

Note! All units are in [mm] unless others are stated. Disclaimer: This simplified dimensional drawing does not show all details.