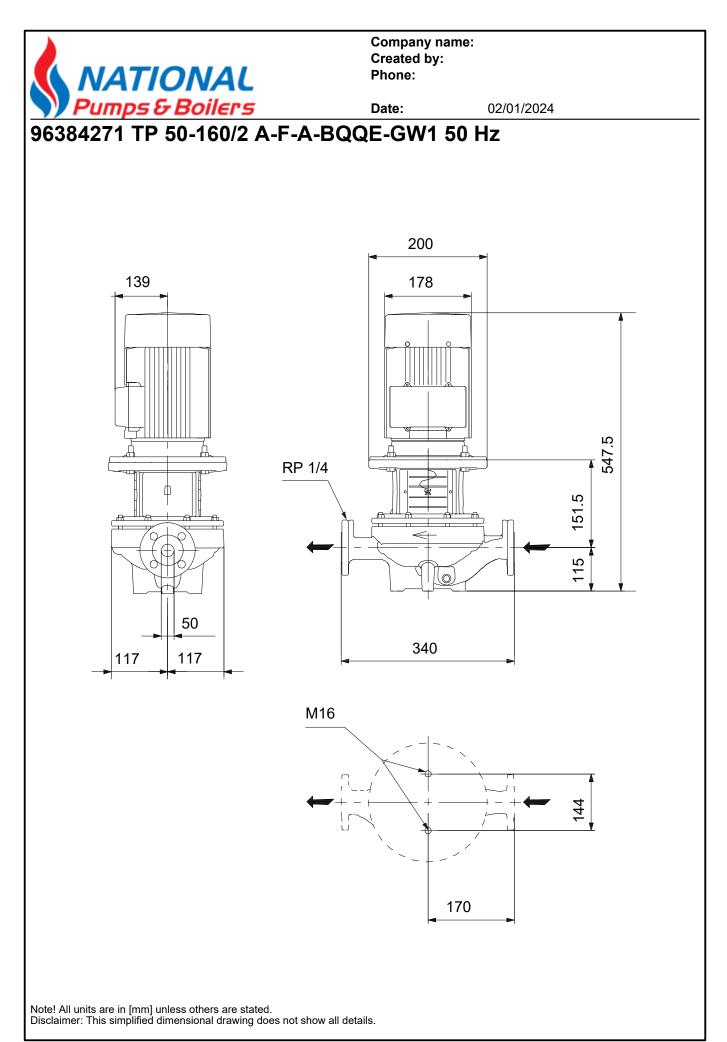

## Controls: Frequency converter: None

| Liquid:<br>Pumped liquid:<br>Liquid temperature range:<br>Selected liquid temperature:<br>Density:                                                                                                                                               | Water<br>-25 120 °C<br>20 °C<br>998.2 kg/m³                                          |
|--------------------------------------------------------------------------------------------------------------------------------------------------------------------------------------------------------------------------------------------------|--------------------------------------------------------------------------------------|
| Technical:<br>Pump speed on which pump data<br>Rated flow:<br>Rated head:<br>Actual impeller diameter:<br>Code for shaft seal:<br>Curve tolerance:                                                                                               | are based: 2900 rpm<br>20 m³/h<br>12 m<br>110 mm<br>BQQE<br>ISO9906:2012 3B2         |
| Materials:<br>Pump housing:<br>Impeller:                                                                                                                                                                                                         | Cast iron<br>EN-GJL-250<br>ASTM class 35<br>Cast iron<br>EN-GJL-200<br>ASTM class 30 |
| Installation:<br>Range of ambient temperature:<br>Maximum operating pressure:<br>Max pressure at stated temp:<br>Type of connection:<br>Size of connection:<br>Pressure rating for connection:<br>Port-to-port length:<br>Flange size for motor: | -30 40 °C<br>16 bar<br>16 bar / 120 °C<br>DIN<br>DN 50<br>PN 16<br>340 mm<br>FF165   |
| Electrical data:<br>Motor type:                                                                                                                                                                                                                  | 90SE                                                                                 |