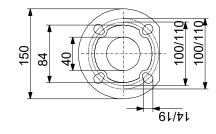

## 97924351 MAGNA3 40-120 F N

Note! All units are in [mm] unless others are stated. Disclaimer: This simplified dimensional drawing does not show all details.