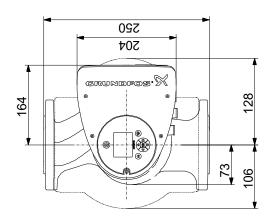

## 97924351 MAGNA3 40-120 F N

Note! All units are in [mm] unless others are stated. Disclaimer: This simplified dimensional drawing does not show all details.