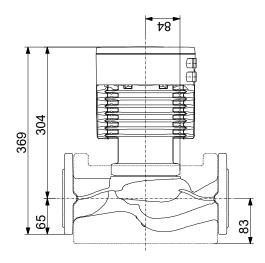

## 97924351 MAGNA3 40-120 F N

Note! All units are in [mm] unless others are stated. Disclaimer: This simplified dimensional drawing does not show all details.