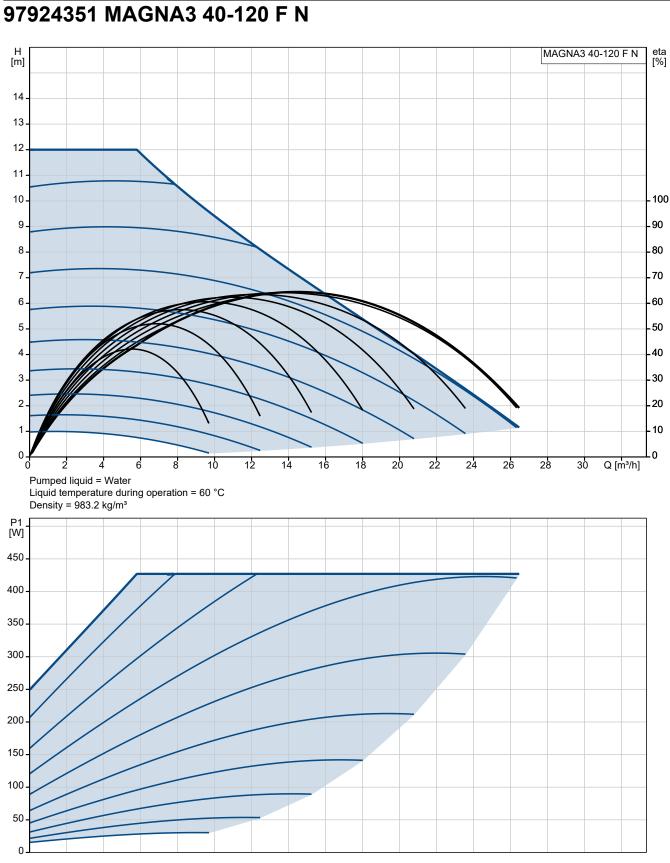

Project: Reference Number:

| <b>GRUNDFOS</b> |
|-----------------|
|-----------------|

| GRUNE                                 | ofos 🕅                                       | Company name:national pumps and boilersCreated by:01539 729395Phone:01539 729395Email:info@nationlapumpsandboilers.co.ulDate:28/12/2023Client: | 01539 729395<br>info@nationlapumpsandboilers.co.uk |  |
|---------------------------------------|----------------------------------------------|------------------------------------------------------------------------------------------------------------------------------------------------|----------------------------------------------------|--|
| Reference Number:                     |                                              | Client Number:<br>Contact:                                                                                                                     |                                                    |  |
| Description                           | Value                                        | H MAGNA3 40-120 F N [m]                                                                                                                        |                                                    |  |
| General information:                  |                                              | 14 -                                                                                                                                           | -                                                  |  |
| Product name:                         | MAGNA3 40-120 F N                            | 13 -                                                                                                                                           |                                                    |  |
| Product No:                           | 97924351                                     |                                                                                                                                                |                                                    |  |
| EAN number:                           | 5710626494279                                |                                                                                                                                                | 0                                                  |  |
| Technical:                            |                                              | 9-                                                                                                                                             |                                                    |  |
| Rated flow:                           | 14.14 m³/h                                   | 8                                                                                                                                              |                                                    |  |
| Rated head:                           | 7.263 m                                      | 7                                                                                                                                              |                                                    |  |
| Maximum head:                         | 120 dm                                       | 6                                                                                                                                              |                                                    |  |
| TF class:                             | 110                                          | 5-                                                                                                                                             |                                                    |  |
| Approvals:                            | CE,VDE,EAC,MOROCCO,UKCA,<br>TSE,RCM,UkrSEPRO |                                                                                                                                                | I                                                  |  |
| Approvals for drinking water:         | WRAS, ACS, UBA                               |                                                                                                                                                |                                                    |  |
| Model:                                | E                                            |                                                                                                                                                |                                                    |  |
| Materials:                            | Ctainlaga ataol                              | 0 5 10 15 20 25 Q'[m³/h]                                                                                                                       |                                                    |  |
| Pump housing:<br>Pump housing:        | Stainless steel<br>EN 1.4308                 | Pumped liquid = Water<br>Liquid temperature during operation = 60 °C                                                                           |                                                    |  |
| Pump housing:                         | ASTM A351-CF8                                | Density = 983.2 kg/m <sup>3</sup>                                                                                                              |                                                    |  |
| Impeller:                             | Composite                                    | P1 - [W]                                                                                                                                       |                                                    |  |
| Installation:                         | Composite                                    | 400                                                                                                                                            |                                                    |  |
| Range of ambient temperature:         | 0 40 °C                                      | 350                                                                                                                                            |                                                    |  |
| Maximum operating pressure:           | 10 bar                                       | 300 -                                                                                                                                          |                                                    |  |
| Type of connection:                   | DIN                                          | 250 -                                                                                                                                          |                                                    |  |
| Size of connection:                   | DN 40                                        | 200 -                                                                                                                                          |                                                    |  |
| Pressure rating for connection:       | PN 6/10                                      | 150                                                                                                                                            |                                                    |  |
| Port-to-port length:                  | 250 mm                                       | 100                                                                                                                                            |                                                    |  |
| Liquid:                               |                                              | 50                                                                                                                                             |                                                    |  |
| Pumped liquid:                        | Water                                        | 0                                                                                                                                              |                                                    |  |
| Liquid temperature range:             | -10 110 °C                                   |                                                                                                                                                |                                                    |  |
| Selected liquid temperature:          | 60 °C                                        | 369                                                                                                                                            |                                                    |  |
| Density:                              | 983.2 kg/m³                                  |                                                                                                                                                |                                                    |  |
| Electrical data:                      |                                              |                                                                                                                                                |                                                    |  |
| Maximum power input - P1:             | 427 W                                        |                                                                                                                                                |                                                    |  |
| P1 min.:                              | 17 W                                         |                                                                                                                                                |                                                    |  |
| Mains frequency:                      | 50 / 60 Hz                                   |                                                                                                                                                |                                                    |  |
| Rated voltage:                        | 1 x 230 V                                    |                                                                                                                                                |                                                    |  |
| Minimum current consumption:          | 0.19 A                                       |                                                                                                                                                |                                                    |  |
| Maximum current consumption:          | 1.96 A                                       |                                                                                                                                                |                                                    |  |
| Enclosure class (IEC 34-5):           | X4D<br>F                                     |                                                                                                                                                |                                                    |  |
| Insulation class (IEC 85):<br>Others: | 1                                            |                                                                                                                                                |                                                    |  |
| Energy (EEI):                         | 0.18                                         |                                                                                                                                                |                                                    |  |
| Net weight:                           | 16.7 kg                                      |                                                                                                                                                |                                                    |  |
| Gross weight:                         | 18.2 kg                                      | Example of mains-connected motor<br>with mains switch, backup fuse and additional protection                                                   | -                                                  |  |
| Shipping volume:                      | 0.039 m <sup>3</sup>                         | with mains switch, backup luse and additional protection                                                                                       |                                                    |  |
| Danish VVS No.:                       | 380982412                                    | └╶┥──┝───┼┦┼───┤@╶┤                                                                                                                            |                                                    |  |
| Swedish RSK No.:                      | 5803218                                      |                                                                                                                                                |                                                    |  |
| Norwegian NRF no.:                    | 9042736                                      |                                                                                                                                                |                                                    |  |
| Country of origin:                    | DE                                           | #25%92                                                                                                                                         |                                                    |  |
| Custom tariff no.:                    | 84139100                                     |                                                                                                                                                |                                                    |  |
| Environmental approvals:              | CN ROHS,WEEE                                 | *5.67242.3<br>*5.67242.3<br>€5.67242.3                                                                                                         |                                                    |  |
|                                       |                                              |                                                                                                                                                |                                                    |  |