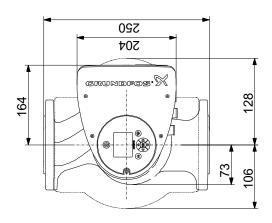

|
|----------------|-----------------------------------------------------------------------|
| Phone:         | 01539 729395                                                          |
| Email:         | info@nationlapumpsandboilers.co.uk                                    |
| Date:          | 28/12/2023                                                            |
| Client:        |                                                                       |
| Client Number: |                                                                       |
| Contact:       |                                                                       |
|                | Created by:<br>Phone:<br>Email:<br>Date:<br>Client:<br>Client Number: |

## 97924352 MAGNA3 40-150 F N







Note! All units are in [mm] unless others are stated. Disclaimer: This simplified dimensional drawing does not show all details.