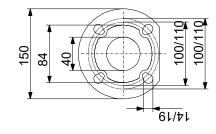

|
|----------------|-----------------------------------------------------------------------|
| Phone:         | 01539 729395                                                          |
| Email:         | info@nationlapumpsandboilers.co.uk                                    |
| Date:          | 28/12/2023                                                            |
| Client:        |                                                                       |
| Client Number: |                                                                       |
| Contact:       |                                                                       |
|                | Created by:<br>Phone:<br>Email:<br>Date:<br>Client:<br>Client Number: |

## 97924352 MAGNA3 40-150 F N







Note! All units are in [mm] unless others are stated. Disclaimer: This simplified dimensional drawing does not show all details.