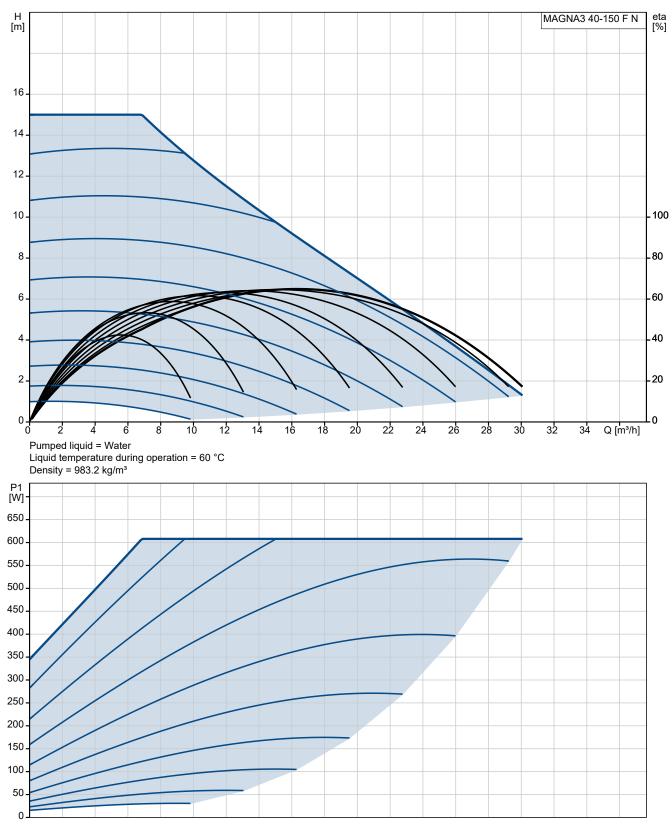

Project: Reference Number:

## 97924352 MAGNA3 40-150 F N



| <b>GRUNDFOS</b> |
|-----------------|
|-----------------|

| GRUNDFOS Company<br>Created b<br>Phone:<br>Email:<br>Date: |                                       |             | nted by<br>ne:<br>iil:                       |                                       |                   |