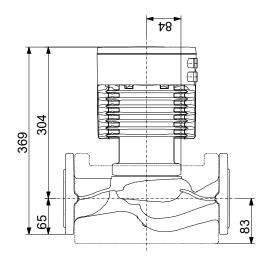

|
|----------------|-----------------------------------------------------------------------|
| Phone:         | 01539 729395                                                          |
| Email:         | info@nationlapumpsandboilers.co.uk                                    |
| Date:          | 28/12/2023                                                            |
| Client:        |                                                                       |
| Client Number: |                                                                       |
| Contact:       |                                                                       |
|                | Created by:<br>Phone:<br>Email:<br>Date:<br>Client:<br>Client Number: |

## 97924352 MAGNA3 40-150 F N







Note! All units are in [mm] unless others are stated. Disclaimer: This simplified dimensional drawing does not show all details.