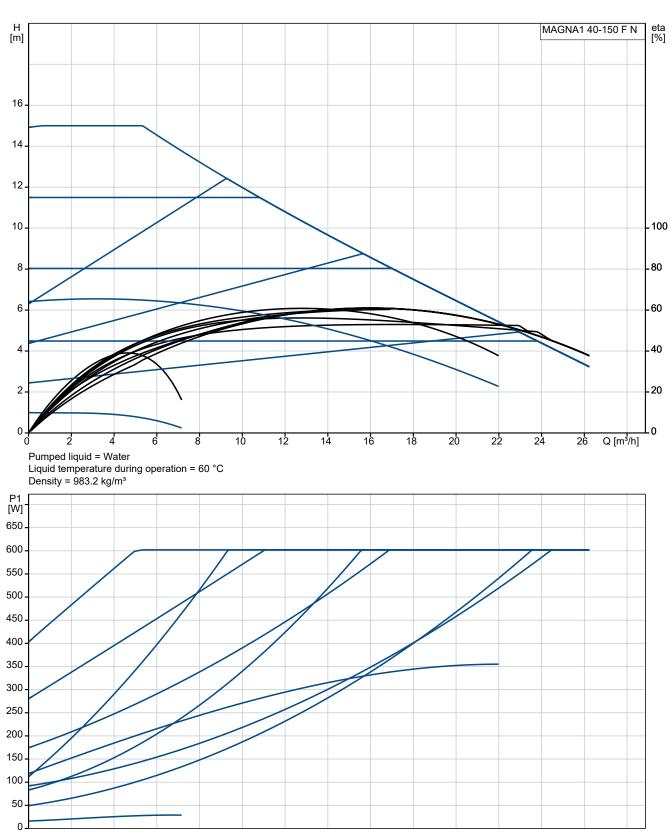

## 99221326 MAGNA1 40-150 F N

| <b>GRUNDFOS</b> |
|-----------------|
|-----------------|

| GRUNE                           | ofos 🕅                                       | Company name:<br>Created by:<br>Phone:<br>Email:<br>Date:      | national pumps and boilers<br>01539 729395<br>info@nationlapumpsandboilers.co.uk<br>28/12/2023 |
|---------------------------------|----------------------------------------------|----------------------------------------------------------------|------------------------------------------------------------------------------------------------|
| Project:<br>Reference Number:   |                                              | Client:<br>Client Number:<br>Contact:                          |                                                                                                |
| Description                     | Value                                        | H<br>[m]                                                       | MAGNA1 40-150 F N [%]                                                                          |
| General information:            | Value                                        | []                                                             |                                                                                                |
| Product name:                   | MAGNA1 40-150 F N                            | 16 -                                                           |                                                                                                |
| Product No:                     | 99221326                                     |                                                                |                                                                                                |
| EAN number:                     | 5712608942990                                | 14                                                             |                                                                                                |
| Technical:                      |                                              | 12                                                             |                                                                                                |
| Maximum head:                   | 150 dm                                       | 40                                                             |                                                                                                |
| TF class:                       | 110                                          | 10                                                             | - 100                                                                                          |
| Approvals:                      | CE,VDE,EAC,MOROCCO,UKCA,<br>TSE,RCM,UkrSEPRO | 8                                                              | 80                                                                                             |
| Approvals for drinking water:   | WRAS, ACS, UBA                               |                                                                |                                                                                                |
| Model:                          | C                                            | 4                                                              | 40                                                                                             |
| Materials:                      |                                              | 2                                                              | 20                                                                                             |
| Pump housing:                   | Stainless steel                              |                                                                |                                                                                                |
| Pump housing:                   | EN 1.4308                                    | 0 5                                                            | 10 15 20 Q [m³/h]                                                                              |
| Pump housing:                   | ASTM A351-CF8                                | Pumped liquid = Water                                          |                                                                                                |
| Impeller:                       | Composite                                    | Liquid temperature dur                                         |                                                                                                |
| Installation:                   |                                              | Density = 983.2 kg/m <sup>3</sup>                              |                                                                                                |
| Range of ambient temperature:   | 0 40 °C                                      | [W]                                                            |                                                                                                |
| Maximum operating pressure:     | 10 bar                                       | 600 -                                                          |                                                                                                |
| Type of connection:             | DIN                                          | 500                                                            |                                                                                                |
| Size of connection:             | DN 40                                        | 400                                                            |                                                                                                |
| Pressure rating for connection: | PN 6/10                                      | 400                                                            |                                                                                                |
| Port-to-port length:            | 250 mm                                       | - 300                                                          |                                                                                                |
| Liquid:                         |                                              | 200                                                            |                                                                                                |
| Pumped liquid:                  | Water                                        |                                                                |                                                                                                |
| Liquid temperature range:       | -10 110 °C                                   | 100                                                            |                                                                                                |
| Selected liquid temperature:    | 60 °C                                        | 0                                                              |                                                                                                |
| Density:                        | 983.2 kg/m³                                  | -                                                              |                                                                                                |
| Electrical data:                |                                              | - 164                                                          | 369 150<br>65 304 100/110                                                                      |
| Maximum power input - P1:       | 615 W                                        |                                                                |                                                                                                |
| P1 min.:                        | 16.01 W                                      |                                                                |                                                                                                |
| Mains frequency:                | 50 / 60 Hz                                   | · · · · · · · · · · · · · · · · · · ·                          |                                                                                                |
| Rated voltage:                  | 1 x 230 V                                    |                                                                |                                                                                                |
| Minimum current consumption:    | 0.18 A                                       |                                                                |                                                                                                |
| Maximum current consumption:    | 2.71 A                                       | 73<br>106 128                                                  | 83                                                                                             |
| Enclosure class (IEC 34-5):     | X4D                                          |                                                                |                                                                                                |
| Insulation class (IEC 85):      | F                                            |                                                                |                                                                                                |
| Others:                         |                                              |                                                                |                                                                                                |
| Energy (EEI):                   | 0.20                                         |                                                                |                                                                                                |
| Net weight:                     | 16.6 kg                                      |                                                                |                                                                                                |
| Gross weight:                   | 18.2 kg                                      |                                                                |                                                                                                |
| Shipping volume:                | 0.039 m³                                     | -                                                              |                                                                                                |
| Country of origin:              | DE                                           | Example of mains-connected n<br>with mains switch, backup fuse |                                                                                                |
| Custom tariff no.:              | 84137030                                     |                                                                |                                                                                                |
| Environmental approvals:        | CN ROHS,WEEE                                 |                                                                |                                                                                                |
|                                 |                                              |                                                                | αδ≥#885<br><u> </u>                                                                            |
|                                 |                                              |                                                                | * 55 8 2 2 2 7 7 7 7 7 7 7 7 7 7 7 7 7 7 7 7                                                   |