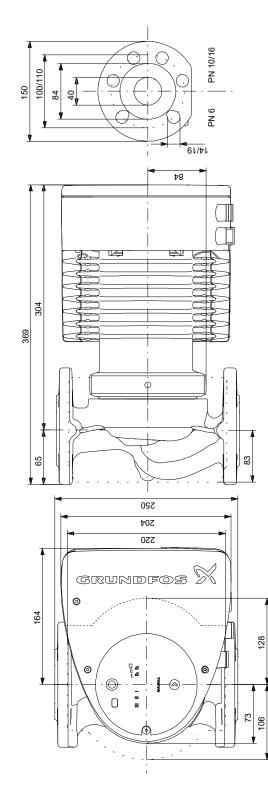

## 99221326 MAGNA1 40-150 F N

| <b>GRUNDFOS</b> |
|-----------------|
|-----------------|

| GRUNE                           | ofos 🕅                                       | Company name:<br>Created by:<br>Phone:<br>Email:<br>Date:      | national pumps and boilers<br>01539 729395<br>info@nationlapumpsandboilers.co.uk<br>28/12/2023 |
|---------------------------------|----------------------------------------------|----------------------------------------------------------------|------------------------------------------------------------------------------------------------|
| Project:<br>Reference Number:   |                                              | Client:<br>Client Number:<br>Contact:                          |                                                                                                |
| Description                     | Value                                        | H<br>[m]                                                       | MAGNA1 40-150 F N [%]                                                                          |
| General information:            | Value                                        | []                                                             |                                                                                                |
| Product name:                   | MAGNA1 40-150 F N                            | 16 -                                                           |                                                                                                |
| Product No:                     | 99221326                                     |                                                                |                                                                                                |
| EAN number:                     | 5712608942990                                | 14                                                             |                                                                                                |
| Technical:                      |                                              | 12                                                             |                                                                                                |
| Maximum head:                   | 150 dm                                       | 40                                                             |                                                                                                |
| TF class:                       | 110                                          | 10                                                             | - 100                                                                                          |
| Approvals:                      | CE,VDE,EAC,MOROCCO,UKCA,<br>TSE,RCM,UkrSEPRO | 8                                                              | 80                                                                                             |
| Approvals for drinking water:   | WRAS, ACS, UBA                               |                                                                |                                                                                                |
| Model:                          | C                                            | 4                                                              | 40                                                                                             |
| Materials:                      |                                              | 2                                                              | 20                                                                                             |
| Pump housing:                   | Stainless steel                              |                                                                |                                                                                                |
| Pump housing:                   | EN 1.4308                                    | 0 5                                                            | 10 15 20 Q [m³/h]                                                                              |
| Pump housing:                   | ASTM A351-CF8                                | Pumped liquid = Water                                          |                                                                                                |
| Impeller:                       | Composite                                    | Liquid temperature dur                                         |                                                                                                |
| Installation:                   |                                              | Density = 983.2 kg/m <sup>3</sup>                              |                                                                                                |
| Range of ambient temperature:   | 0 40 °C                                      | [W]                                                            |                                                                                                |
| Maximum operating pressure:     | 10 bar                                       | 600 -                                                          |                                                                                                |
| Type of connection:             | DIN                                          | 500                                                            |                                                                                                |
| Size of connection:             | DN 40                                        | 400                                                            |                                                                                                |
| Pressure rating for connection: | PN 6/10                                      | 400                                                            |                                                                                                |
| Port-to-port length:            | 250 mm                                       | - 300                                                          |                                                                                                |
| Liquid:                         |                                              | 200                                                            |                                                                                                |
| Pumped liquid:                  | Water                                        |                                                                |                                                                                                |
| Liquid temperature range:       | -10 110 °C                                   | 100                                                            |                                                                                                |
| Selected liquid temperature:    | 60 °C                                        | 0                                                              |                                                                                                |
| Density:                        | 983.2 kg/m³                                  | -                                                              |                                                                                                |
| Electrical data:                |                                              | - 164                                                          | 369 150<br>65 304 100/110                                                                      |
| Maximum power input - P1:       | 615 W                                        |                                                                |                                                                                                |
| P1 min.:                        | 16.01 W                                      |                                                                |                                                                                                |
| Mains frequency:                | 50 / 60 Hz                                   | · · · · · · · · · · · · · · · · · · ·                          |                                                                                                |
| Rated voltage:                  | 1 x 230 V                                    |                                                                |                                                                                                |
| Minimum current consumption:    | 0.18 A                                       |                                                                |                                                                                                |
| Maximum current consumption:    | 2.71 A                                       | 73<br>106 128                                                  | 83                                                                                             |
| Enclosure class (IEC 34-5):     | X4D                                          |                                                                |                                                                                                |
| Insulation class (IEC 85):      | F                                            |                                                                |                                                                                                |
| Others:                         |                                              |                                                                |                                                                                                |
| Energy (EEI):                   | 0.20                                         |                                                                |                                                                                                |
| Net weight:                     | 16.6 kg                                      |                                                                |                                                                                                |
| Gross weight:                   | 18.2 kg                                      |                                                                |                                                                                                |
| Shipping volume:                | 0.039 m³                                     | -                                                              |                                                                                                |
| Country of origin:              | DE                                           | Example of mains-connected n<br>with mains switch, backup fuse |                                                                                                |
| Custom tariff no.:              | 84137030                                     |                                                                |                                                                                                |
| Environmental approvals:        | CN ROHS,WEEE                                 |                                                                |                                                                                                |
|                                 |                                              |                                                                | αδ≥#885<br><u> </u>                                                                            |
|                                 |                                              |                                                                | * 55 8 2 2 2 7 7 7 7 7 7 7 7 7 7 7 7 7 7 7 7                                                   |

Note! All units are in [mm] unless others are stated. Disclaimer: This simplified dimensional drawing does not show all details.