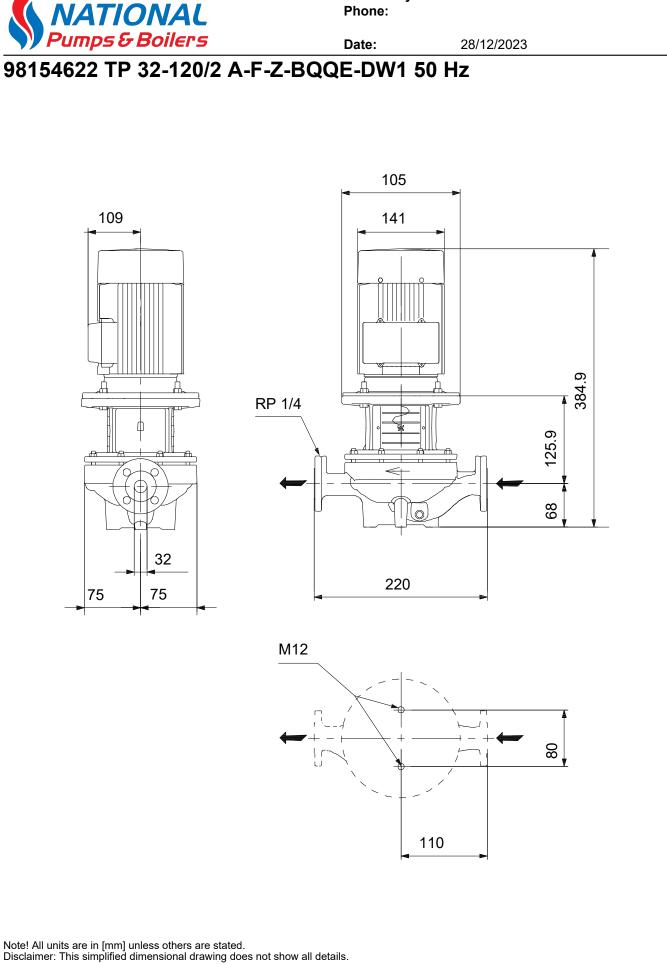

## Controls: Frequency converter: None

| Liquid:<br>Pumped liquid:<br>Liquid temperature range:<br>Selected liquid temperature:<br>Density:                                                                                                                                               | Water<br>-25 120 °C<br>20 °C<br>998.2 kg/m³                                         |
|--------------------------------------------------------------------------------------------------------------------------------------------------------------------------------------------------------------------------------------------------|-------------------------------------------------------------------------------------|
| Technical:<br>Pump speed on which pump data<br>Rated flow:<br>Rated head:<br>Actual impeller diameter:<br>Code for shaft seal:<br>Curve tolerance:                                                                                               | are based: 2890 rpm<br>8.6 m³/h<br>7 m<br>84 mm<br>BQQE<br>ISO9906:2012 3B2         |
| Materials:<br>Pump housing:<br>Impeller:                                                                                                                                                                                                         | Bronze<br>CuSn10<br>ASTM B505<br>Stainless steel<br>EN 1.4301<br>AISI 304           |
| Installation:<br>Range of ambient temperature:<br>Maximum operating pressure:<br>Max pressure at stated temp:<br>Type of connection:<br>Size of connection:<br>Pressure rating for connection:<br>Port-to-port length:<br>Flange size for motor: | -30 60 °C<br>10 bar<br>10 bar / 120 °C<br>DIN<br>DN 32<br>PN 6/10<br>220 mm<br>FT85 |
| Electrical data:<br>Motor type:                                                                                                                                                                                                                  | 71A                                                                                 |