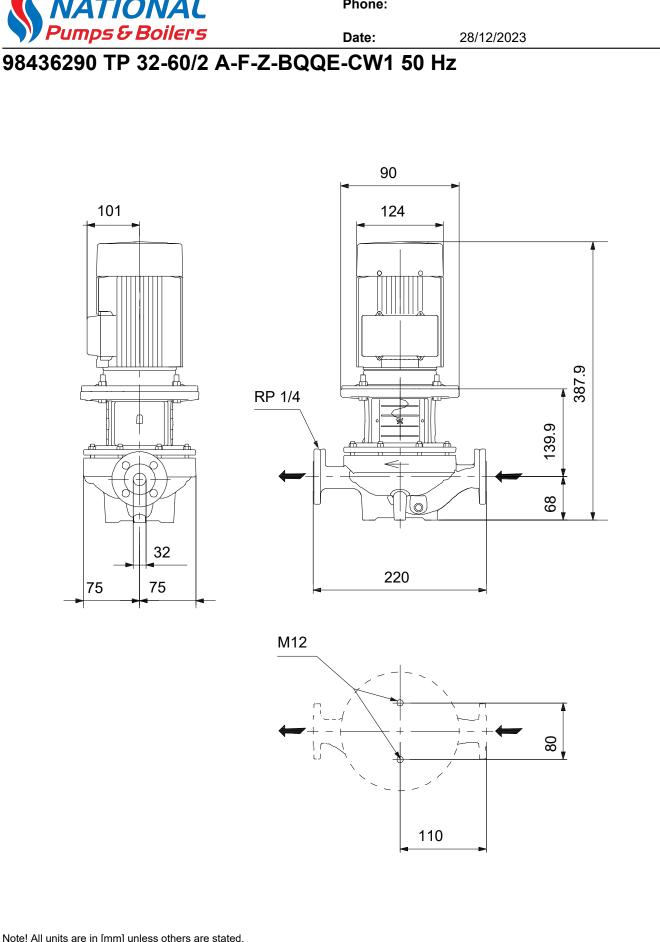

## Controls: Frequency converter: None

| Liquid:<br>Pumped liquid:<br>Liquid temperature range:<br>Selected liquid temperature:<br>Density:                                                                                                                                               | Water<br>-25 120 °C<br>20 °C<br>998.2 kg/m³                                         |
|--------------------------------------------------------------------------------------------------------------------------------------------------------------------------------------------------------------------------------------------------|-------------------------------------------------------------------------------------|
| Technical:<br>Pump speed on which pump data<br>Rated flow:<br>Rated head:<br>Actual impeller diameter:<br>Code for shaft seal:<br>Curve tolerance:                                                                                               | are based: 2890 rpm<br>7.5 m³/h<br>3.6 m<br>64 mm<br>BQQE<br>ISO9906:2012 3B2       |
| Materials:<br>Pump housing:<br>Impeller:                                                                                                                                                                                                         | Bronze<br>CuSn10<br>ASTM B505<br>Stainless steel<br>EN 1.4301<br>AISI 304           |
| Installation:<br>Range of ambient temperature:<br>Maximum operating pressure:<br>Max pressure at stated temp:<br>Type of connection:<br>Size of connection:<br>Pressure rating for connection:<br>Port-to-port length:<br>Flange size for motor: | -20 40 °C<br>10 bar<br>10 bar / 120 °C<br>DIN<br>DN 32<br>PN 6/10<br>220 mm<br>FT75 |
| Electrical data:<br>Motor type:                                                                                                                                                                                                                  | SIEMENS                                                                             |