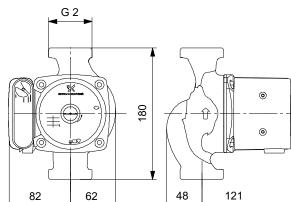

## Company name: Created by: Phone:

|                                       |                        | Date:           | 28/04/2023                                                       |
|---------------------------------------|------------------------|-----------------|------------------------------------------------------------------|
| ription                               | /alue                  | H<br>[m]        |                                                                  |
| ral information:                      |                        |                 |                                                                  |
| ict name: l                           | JPS 32-55 N 180        | 5.5 -           |                                                                  |
| ict No: C                             | On request             | 5.0             |                                                                  |
| number: C                             | On request             | 4.5             |                                                                  |
| C                                     | GBP 1044               | 4.0             |                                                                  |
| nical:                                |                        | 3.5             |                                                                  |
| d no: 3                               |                        | 3.0             |                                                                  |
| I flow: 4                             | m³/h                   | 2.5             |                                                                  |
| I head: 3                             | .313 m                 |                 |                                                                  |
| num head: 5                           | 5 dm                   | 2.0             |                                                                  |
| ass: 1                                | 10                     | 1.5             |                                                                  |
| ovals: 0                              | E,WEEE,UKCA            | 1.0             |                                                                  |
| rials:                                |                        | 0.5             |                                                                  |
| housing:                              | tainless steel         |                 |                                                                  |
| -                                     | N 1.4308               | 0.0             | 1 2 3 4 5                                                        |
| -                                     | Composite              |                 | liquid = Water                                                   |
|                                       | 2ES+30% GF             |                 | emperature during operation = 60 °C<br>= 983.2 kg/m <sup>3</sup> |
| llation:                              | -                      | P1              |                                                                  |
|                                       | 40 °C                  | [W]             |                                                                  |
|                                       | 0°C                    | 100 -           |                                                                  |
|                                       | 0 bar                  |                 |                                                                  |
| of connection:                        |                        | 80              |                                                                  |
|                                       | inch                   | — "             |                                                                  |
|                                       | N 10                   | 60-             |                                                                  |
|                                       | 80 mm                  | 40              |                                                                  |
| d:                                    |                        |                 |                                                                  |
|                                       | Vater                  | 20              |                                                                  |
|                                       | 25 110 °C              |                 |                                                                  |
| 1 5                                   | 0 °C                   | 0               |                                                                  |
| 1 1                                   | 83.2 kg/m <sup>3</sup> |                 |                                                                  |
| rical data:                           | 03.2 kg/m              |                 | G 2                                                              |
|                                       | 5 W                    |                 |                                                                  |
|                                       | 00 W                   |                 |                                                                  |
|                                       | 05 W                   |                 |                                                                  |
|                                       | 0 Hz                   |                 |                                                                  |
|                                       | x 230 V                |                 |                                                                  |
| 5                                     |                        |                 |                                                                  |
|                                       | .32 A                  |                 | <u>→</u>   9 → +++ • • • • + +                                   |
|                                       | .44 A                  | $   $ $\square$ |                                                                  |
| •                                     | .46 A                  |                 |                                                                  |
|                                       | .5 μF                  |                 |                                                                  |
| · · · · · · · · · · · · · · · · · · · | (2D                    |                 |                                                                  |
| tion class (IEC 85): F                |                        | 82              | 62                                                               |
| •                                     | CONTACT                | <               |                                                                  |
| •                                     | nternal                |                 |                                                                  |
| rs:                                   |                        | L N             | • ┶                                                              |
| -                                     | H                      | 1               | 1                                                                |
| -                                     | .75 kg                 | Ф               |                                                                  |
| -                                     | .04 kg                 |                 |                                                                  |
|                                       | .008 m³                |                 |                                                                  |
| -                                     | B                      |                 |                                                                  |
| , .                                   | RS                     |                 |                                                                  |
| om tariff no.: 8                      | 4137030                |                 |                                                                  |
|                                       |                        | M               |                                                                  |
|                                       |                        | <b>M</b><br>1~  | )  <br>)                                                         |