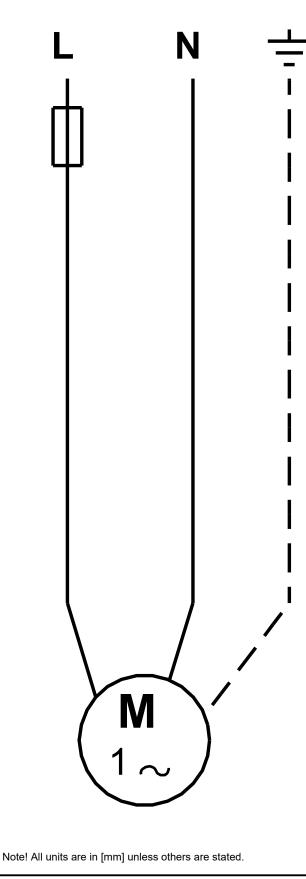

## Company name: Created by: Phone:

|                                       |                        | Date:           | 28/04/2023                                                       |
|---------------------------------------|------------------------|-----------------|------------------------------------------------------------------|
| ription                               | /alue                  | H<br>[m]        |                                                                  |
| ral information:                      |                        |                 |                                                                  |
| ict name: l                           | JPS 32-55 N 180        | 5.5 -           |                                                                  |
| ict No: C                             | On request             | 5.0             |                                                                  |
| number: C                             | On request             | 4.5             |                                                                  |
| C                                     | GBP 1044               | 4.0             |                                                                  |
| nical:                                |                        | 3.5             |                                                                  |
| d no: 3                               |                        | 3.0             |                                                                  |
| I flow: 4                             | m³/h                   | 2.5             |                                                                  |
| I head: 3                             | .313 m                 |                 |                                                                  |
| num head: 5                           | 5 dm                   | 2.0             |                                                                  |
| ass: 1                                | 10                     | 1.5             |                                                                  |
| ovals: 0                              | E,WEEE,UKCA            | 1.0             |                                                                  |
| rials:                                |                        | 0.5             |                                                                  |
| housing:                              | tainless steel         |                 |                                                                  |
| -                                     | N 1.4308               | 0.0             | 1 2 3 4 5                                                        |
| -                                     | Composite              |                 | liquid = Water                                                   |
|                                       | 2ES+30% GF             |                 | emperature during operation = 60 °C<br>= 983.2 kg/m <sup>3</sup> |
| llation:                              | -                      | P1              |                                                                  |
|                                       | 40 °C                  | [W]             |                                                                  |
|                                       | 0°C                    | 100 -           |                                                                  |
|                                       | 0 bar                  |                 |                                                                  |
| of connection:                        |                        | 80              |                                                                  |
|                                       | inch                   | — "             |                                                                  |
|                                       | N 10                   | 60-             |                                                                  |
|                                       | 80 mm                  | 40              |                                                                  |
| d:                                    |                        |                 |                                                                  |
|                                       | Vater                  | 20              |                                                                  |
|                                       | 25 110 °C              |                 |                                                                  |
| 1 5                                   | 0 °C                   | 0               |                                                                  |
| 1 1                                   | 83.2 kg/m <sup>3</sup> |                 |                                                                  |
| rical data:                           | 03.2 kg/m              |                 | G 2                                                              |
|                                       | 5 W                    |                 |                                                                  |
|                                       | 00 W                   |                 |                                                                  |
|                                       | 05 W                   |                 |                                                                  |
|                                       | 0 Hz                   |                 |                                                                  |
|                                       | x 230 V                |                 |                                                                  |
| 5                                     |                        |                 |                                                                  |
|                                       | .32 A                  |                 | <u>→</u>   9 → +++ • • • • + +                                   |
|                                       | .44 A                  | $   $ $\square$ |                                                                  |
| •                                     | .46 A                  |                 |                                                                  |
|                                       | .5 μF                  |                 |                                                                  |
| · · · · · · · · · · · · · · · · · · · | (2D                    |                 |                                                                  |
| tion class (IEC 85): F                |                        | 82              | 62                                                               |
| •                                     | CONTACT                | <               |                                                                  |
| •                                     | nternal                |                 |                                                                  |
| rs:                                   |                        | L N             | • ┶                                                              |
| -                                     | H                      | 1               | 1                                                                |
| -                                     | .75 kg                 | Ф               |                                                                  |
| -                                     | .04 kg                 |                 |                                                                  |
|                                       | .008 m³                |                 |                                                                  |
| -                                     | B                      |                 |                                                                  |
| , .                                   | RS                     |                 |                                                                  |
| om tariff no.: 8                      | 4137030                |                 |                                                                  |
|                                       |                        | M               |                                                                  |
|                                       |                        | <b>M</b><br>1~  | )  <br>)                                                         |