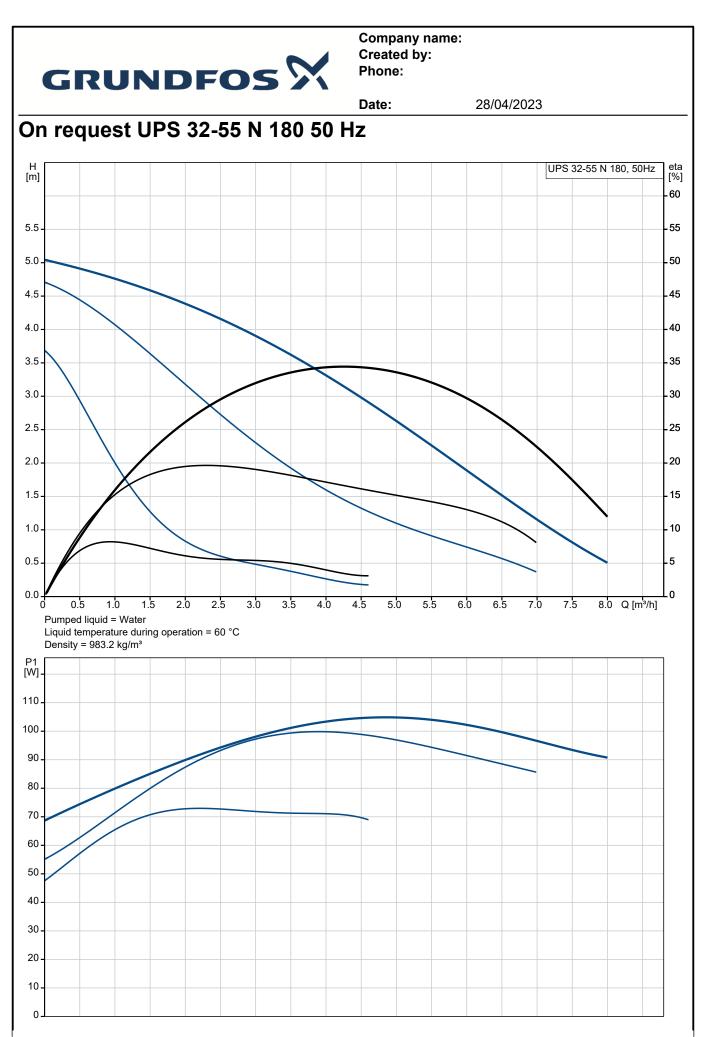

## Company name: Created by: Phone:

|                                       |                        | Date:           | 28/04/2023                                                       |
|---------------------------------------|------------------------|-----------------|------------------------------------------------------------------|
| ription                               | /alue                  | H<br>[m]        |                                                                  |
| ral information:                      |                        |                 |                                                                  |
| ict name: l                           | JPS 32-55 N 180        | 5.5 -           |                                                                  |
| ict No: C                             | On request             | 5.0             |                                                                  |
| number: C                             | On request             | 4.5             |                                                                  |
| C                                     | GBP 1044               | 4.0             |                                                                  |
| nical:                                |                        | 3.5             |                                                                  |
| d no: 3                               |                        | 3.0             |                                                                  |
| I flow: 4                             | m³/h                   | 2.5             |                                                                  |
| I head: 3                             | .313 m                 |                 |                                                                  |
| num head: 5                           | 5 dm                   | 2.0             |                                                                  |
| ass: 1                                | 10                     | 1.5             |                                                                  |
| ovals: 0                              | E,WEEE,UKCA            | 1.0             |                                                                  |
| rials:                                |                        | 0.5             |                                                                  |
| housing:                              | tainless steel         |                 |                                                                  |
| -                                     | N 1.4308               | 0.0             | 1 2 3 4 5                                                        |
| -                                     | Composite              |                 | liquid = Water                                                   |
|                                       | 2ES+30% GF             |                 | emperature during operation = 60 °C<br>= 983.2 kg/m <sup>3</sup> |
| llation:                              | -                      | P1              |                                                                  |
|                                       | 40 °C                  | [W]             |                                                                  |
|                                       | 0°C                    | 100 -           |                                                                  |
|                                       | 0 bar                  |                 |                                                                  |
| of connection:                        |                        | 80              |                                                                  |
|                                       | inch                   | — "             |                                                                  |
|                                       | N 10                   | 60-             |                                                                  |
|                                       | 80 mm                  | 40              |                                                                  |
| d:                                    |                        |                 |                                                                  |
|                                       | Vater                  | 20              |                                                                  |
|                                       | 25 110 °C              |                 |                                                                  |
| 1 5                                   | 0 °C                   | 0               |                                                                  |
| 1 1                                   | 83.2 kg/m <sup>3</sup> |                 |                                                                  |
| rical data:                           | 03.2 kg/m              |                 | G 2                                                              |
|                                       | 5 W                    |                 |                                                                  |
|                                       | 00 W                   |                 |                                                                  |
|                                       | 05 W                   |                 |                                                                  |
|                                       | 0 Hz                   |                 |                                                                  |
|                                       | x 230 V                |                 |                                                                  |
| 5                                     |                        |                 |                                                                  |
|                                       | .32 A                  |                 | <u>→</u>   9 → +++ • • • • + +                                   |
|                                       | .44 A                  | $   $ $\square$ |                                                                  |
| •                                     | .46 A                  |                 |                                                                  |
|                                       | .5 μF                  |                 |                                                                  |
| · · · · · · · · · · · · · · · · · · · | (2D                    |                 |                                                                  |
| tion class (IEC 85): F                |                        | 82              | 62                                                               |
| •                                     | CONTACT                | <               |                                                                  |
| •                                     | nternal                |                 |                                                                  |
| rs:                                   |                        | L N             | • ┶                                                              |
| -                                     | H                      | 1               | 1                                                                |
| -                                     | .75 kg                 | Ф               |                                                                  |
| -                                     | .04 kg                 |                 |                                                                  |
|                                       | .008 m³                |                 |                                                                  |
| -                                     | B                      |                 |                                                                  |
| , .                                   | RS                     |                 |                                                                  |
| om tariff no.: 8                      | 4137030                |                 |                                                                  |
|                                       |                        | M               |                                                                  |
|                                       |                        | <b>M</b><br>1~  | )  <br>)                                                         |

UPS 32-55 N 180, 50Hz

eta [%]

Company name: Created by: Phone:

28/04/2023

Date:

On request UPS 32-55 N 180 50 Hz

Company name:

|             |           |                 |        | 28/04/2023 |                    |  |  |
|-------------|-----------|-----------------|--------|------------|--------------------|--|--|
| Order Data: |           |                 |        |            |                    |  |  |
| Position    | Your pos. | Product name    | Amount |            | Total              |  |  |
|             |           | UPS 32-55 N 180 | 1      | On request | Price or<br>reques |  |  |
|             |           |                 |        |            |                    |  |  |
|             |           |                 |        |            |                    |  |  |
|             |           |                 |        |            |                    |  |  |
|             |           |                 |        |            |                    |  |  |
|             |           |                 |        |            |                    |  |  |
|             |           |                 |        |            |                    |  |  |
|             |           |                 |        |            |                    |  |  |
|             |           |                 |        |            |                    |  |  |
|             |           |                 |        |            |                    |  |  |
|             |           |                 |        |            |                    |  |  |
|             |           |                 |        |            |                    |  |  |
|             |           |                 |        |            |                    |  |  |
|             |           |                 |        |            |                    |  |  |
|             |           |                 |        |            |                    |  |  |
|             |           |                 |        |            |                    |  |  |
|             |           |                 |        |            |                    |  |  |
|             |           |                 |        |            |                    |  |  |
|             |           |                 |        |            |                    |  |  |
|             |           |                 |        |            |                    |  |  |
|             |           |                 |        |            |                    |  |  |
|             |           |                 |        |            |                    |  |  |
|             |           |                 |        |            |                    |  |  |
|             |           |                 |        |            |                    |  |  |
|             |           |                 |        |            |                    |  |  |
|             |           |                 |        |            |                    |  |  |
|             |           |                 |        |            |                    |  |  |
|             |           |                 |        |            |                    |  |  |
|             |           |                 |        |            |                    |  |  |
|             |           |                 |        |            |                    |  |  |
|             |           |                 |        |            |                    |  |  |