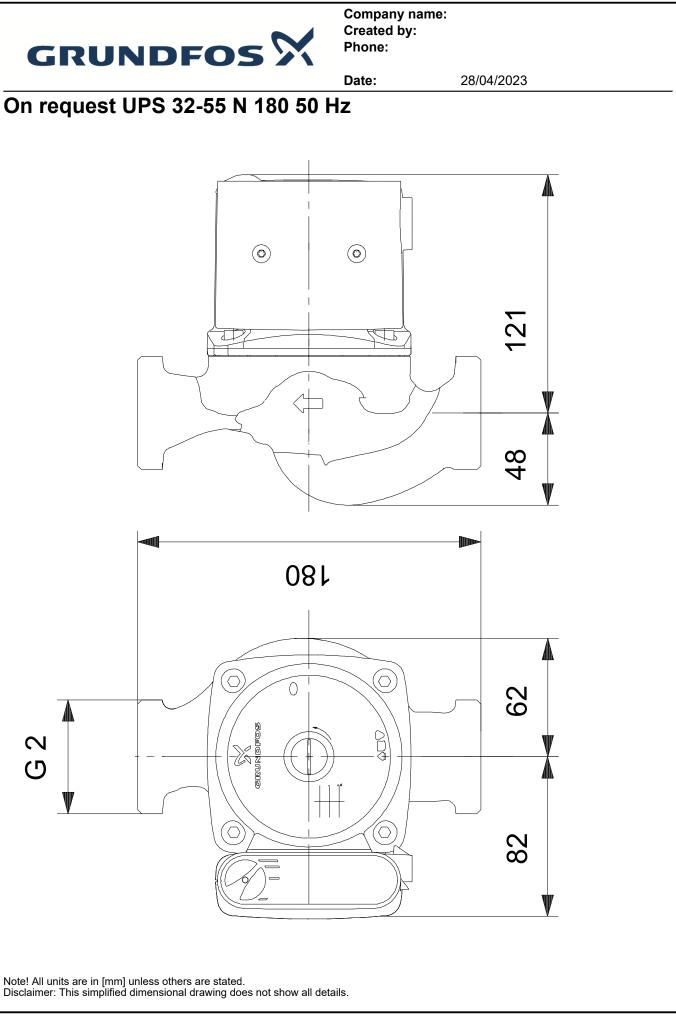

## Company name: Created by: Phone:

|                                       |                        | Date:           | 28/04/2023                                                       |
|---------------------------------------|------------------------|-----------------|------------------------------------------------------------------|
| ription                               | /alue                  | H<br>[m]        |                                                                  |
| ral information:                      |                        |                 |                                                                  |
| ict name: l                           | JPS 32-55 N 180        | 5.5 -           |                                                                  |
| ict No: C                             | On request             | 5.0             |                                                                  |
| number: C                             | On request             | 4.5             |                                                                  |
| C                                     | GBP 1044               | 4.0             |                                                                  |
| nical:                                |                        | 3.5             |                                                                  |
| d no: 3                               |                        | 3.0             |                                                                  |
| I flow: 4                             | m³/h                   | 2.5             |                                                                  |
| I head: 3                             | .313 m                 |                 |                                                                  |
| num head: 5                           | 5 dm                   | 2.0             |                                                                  |
| ass: 1                                | 10                     | 1.5             |                                                                  |
| ovals: 0                              | E,WEEE,UKCA            | 1.0             |                                                                  |
| rials:                                |                        | 0.5             |                                                                  |
| housing:                              | tainless steel         |                 |                                                                  |
| -                                     | N 1.4308               | 0.0             | 1 2 3 4 5                                                        |
| -                                     | Composite              |                 | liquid = Water                                                   |
|                                       | 2ES+30% GF             |                 | emperature during operation = 60 °C<br>= 983.2 kg/m <sup>3</sup> |
| llation:                              | -                      | P1              |                                                                  |
|                                       | 40 °C                  | [W]             |                                                                  |
|                                       | 0°C                    | 100 -           |                                                                  |
|                                       | 0 bar                  |                 |                                                                  |
| of connection:                        |                        | 80              |                                                                  |
|                                       | inch                   | — "             |                                                                  |
|                                       | N 10                   | 60-             |                                                                  |
|                                       | 80 mm                  | 40              |                                                                  |
| d:                                    |                        |                 |                                                                  |
|                                       | Vater                  | 20              |                                                                  |
|                                       | 25 110 °C              |                 |                                                                  |
| 1 5                                   | 0 °C                   | 0               |                                                                  |
| 1 1                                   | 83.2 kg/m <sup>3</sup> |                 |                                                                  |
| rical data:                           | 03.2 kg/m              |                 | G 2                                                              |
|                                       | 5 W                    |                 |                                                                  |
|                                       | 00 W                   |                 |                                                                  |
|                                       | 05 W                   |                 |                                                                  |
|                                       | 0 Hz                   |                 |                                                                  |
|                                       | x 230 V                |                 |                                                                  |
| 5                                     |                        |                 |                                                                  |
|                                       | .32 A                  |                 | <u>→</u>   9 → +++ • • • • + +                                   |
|                                       | .44 A                  | $   $ $\square$ |                                                                  |
| •                                     | .46 A                  |                 |                                                                  |
|                                       | .5 μF                  |                 |                                                                  |
| · · · · · · · · · · · · · · · · · · · | (2D                    |                 |                                                                  |
| tion class (IEC 85): F                |                        | 82              | 62                                                               |
| •                                     | CONTACT                | <               |                                                                  |
| •                                     | nternal                |                 |                                                                  |
| rs:                                   |                        | L N             | • ┶                                                              |
| -                                     | H                      | 1               | 1                                                                |
| -                                     | .75 kg                 | Ф               |                                                                  |
| -                                     | .04 kg                 |                 |                                                                  |
|                                       | .008 m³                |                 |                                                                  |
| -                                     | B                      |                 |                                                                  |
| , .                                   | RS                     |                 |                                                                  |
| om tariff no.: 8                      | 4137030                |                 |                                                                  |
|                                       |                        | M               |                                                                  |
|                                       |                        | <b>M</b><br>1~  | )  <br>)                                                         |