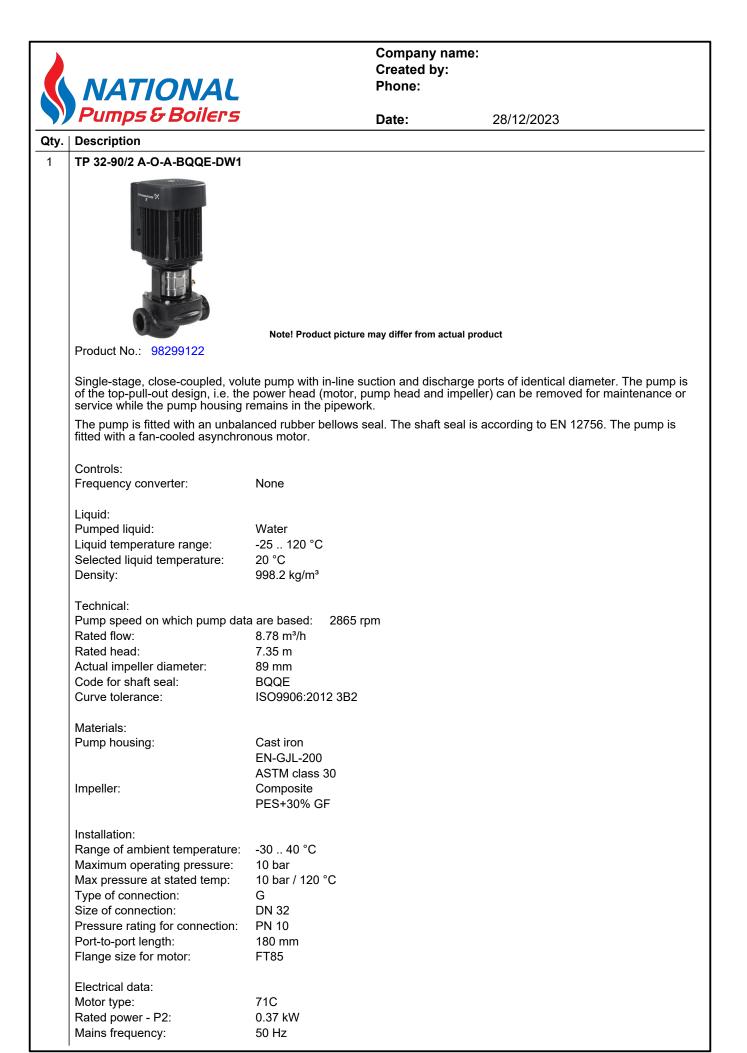

## Company name: Created by: Phone:

Date: 28/12/2023 Description Rated voltage: 1 x 220-230 V Rated current: 2.60-2.50 A Starting current: 280-300 % Cos phi - power factor: 0.95-0.94 Rated speed: 2700-2730 rpm IE Efficiency class: IE2 Motor efficiency at full load: 69.5-69.5 % Motor efficiency at 3/4 load: 69.6-67.6 % Motor efficiency at 1/2 load: 59.2-57 % Number of poles: 2 Enclosure class (IEC 34-5): 55 Dust/Jetting Insulation class (IEC 85): F Motor No: 92813902 Others: Minimum efficiency index, MEI ≥: 0.70 Net weight: 10.8 kg Gross weight: 12.8 kg Shipping volume: 0.041 m<sup>3</sup> Danish VVS No.: 381801090 Country of origin: ΗU Custom tariff no.: 84137051