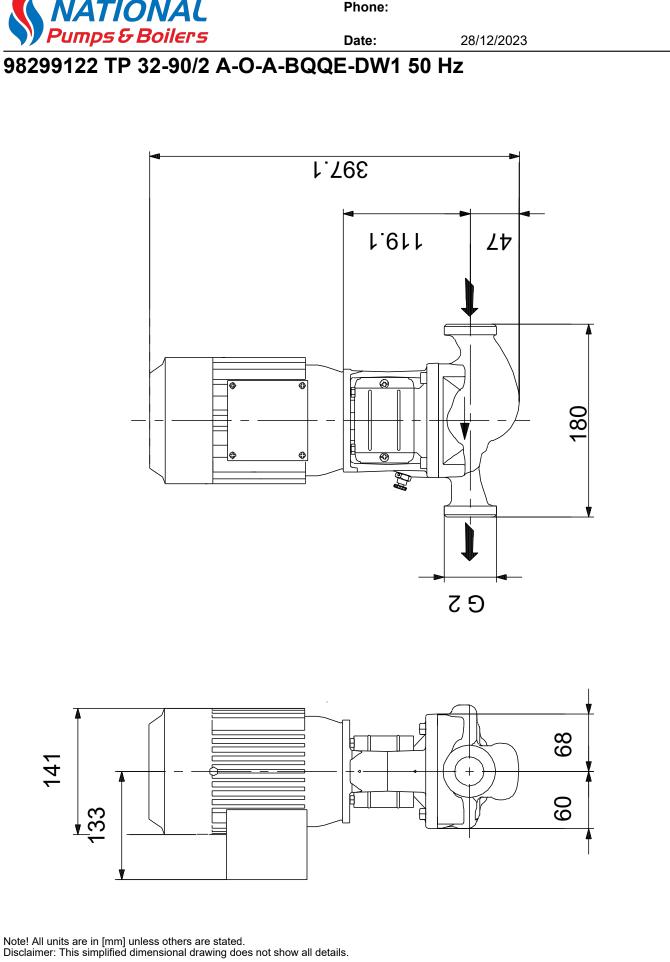

Qty. |

1

## Company name: Created by: Phone:

Date: 28/12/2023 Description Rated voltage: 1 x 220-230 V Rated current: 2.60-2.50 A Starting current: 280-300 % Cos phi - power factor: 0.95-0.94 Rated speed: 2700-2730 rpm IE Efficiency class: IE2 Motor efficiency at full load: 69.5-69.5 % Motor efficiency at 3/4 load: 69.6-67.6 % Motor efficiency at 1/2 load: 59.2-57 % Number of poles: 2 Enclosure class (IEC 34-5): 55 Dust/Jetting Insulation class (IEC 85): F Motor No: 92813902 Others: Minimum efficiency index, MEI ≥: 0.70 Net weight: 10.8 kg Gross weight: 12.8 kg Shipping volume: 0.041 m<sup>3</sup> Danish VVS No.: 381801090 Country of origin: ΗU Custom tariff no.: 84137051



Company name: Created by: Phone: