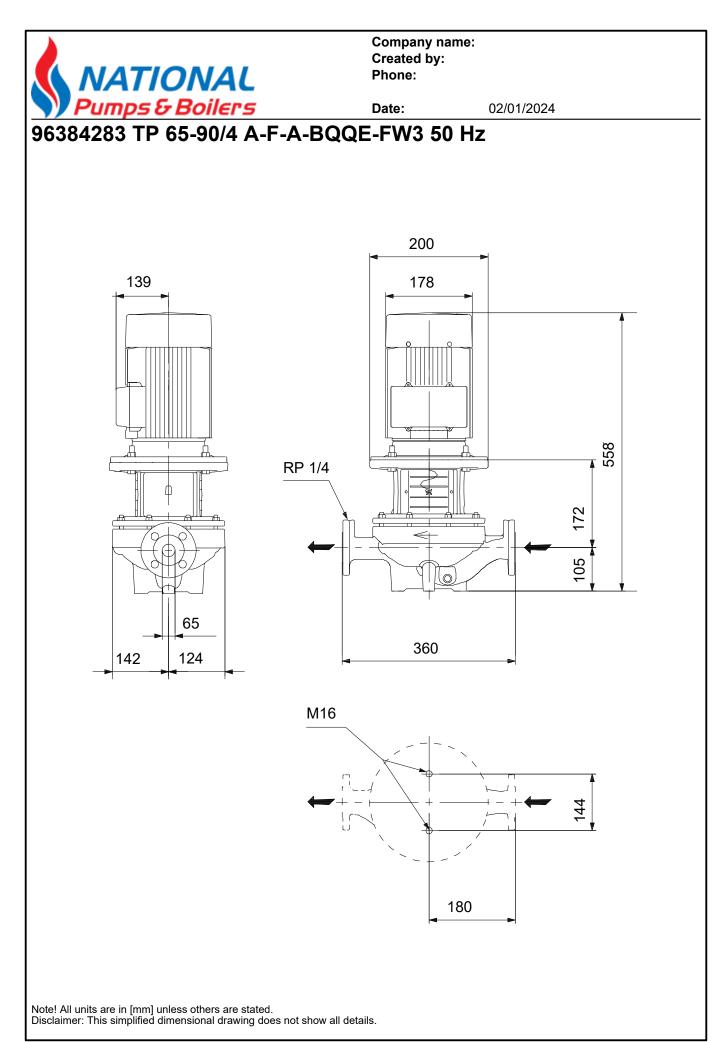

## TP 65-90/4 A-F-A-BQQE-FW3

Note! Product picture may differ from actual product

Product No.: 96384283

Single-stage, close-coupled, volute pump with in-line suction and discharge ports of identical diameter. The pump is of the top-pull-out design, i.e. the power head (motor, pump head and impeller) can be removed for maintenance or service while the pump housing remains in the pipework.

## Controls: Frequency converter: None

| Liquid:<br>Pumped liquid:<br>Liquid temperature range:<br>Selected liquid temperature:<br>Density:                                                                                                                                               | Water<br>-25 120 °C<br>20 °C<br>998.2 kg/m³                                          |
|--------------------------------------------------------------------------------------------------------------------------------------------------------------------------------------------------------------------------------------------------|--------------------------------------------------------------------------------------|
| Technical:<br>Pump speed on which pump data<br>Rated flow:<br>Rated head:<br>Actual impeller diameter:<br>Code for shaft seal:<br>Curve tolerance:                                                                                               | are based: 1400 rpm<br>25 m³/h<br>7.31 m<br>162 mm<br>BQQE<br>ISO9906:2012 3B2       |
| Materials:<br>Pump housing:<br>Impeller:                                                                                                                                                                                                         | Cast iron<br>EN-GJL-250<br>ASTM class 35<br>Cast iron<br>EN-GJL-200<br>ASTM class 30 |
| Installation:<br>Range of ambient temperature:<br>Maximum operating pressure:<br>Max pressure at stated temp:<br>Type of connection:<br>Size of connection:<br>Pressure rating for connection:<br>Port-to-port length:<br>Flange size for motor: | -30 40 °C<br>16 bar<br>16 bar / 120 °C<br>DIN<br>DN 65<br>PN 16<br>360 mm<br>FF165   |
| Electrical data:<br>Motor type:                                                                                                                                                                                                                  | 90SA                                                                                 |