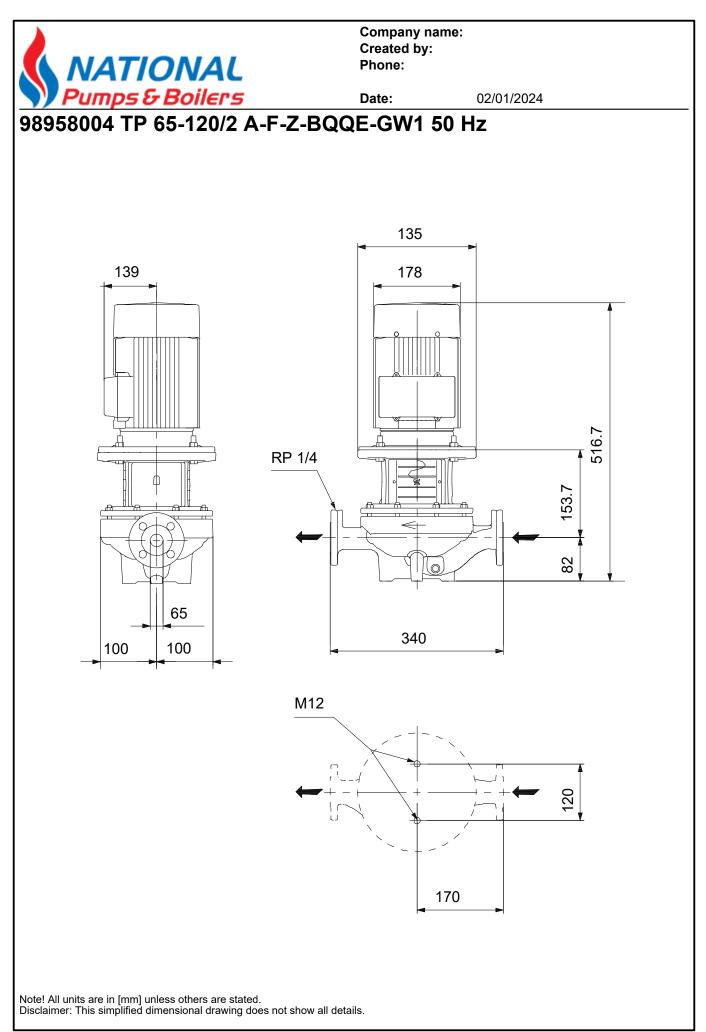

## TP 65-120/2 A-F-Z-BQQE-GW1

Note! Product picture may differ from actual product

Product No.: 98958004

Single-stage, close-coupled, volute pump with in-line suction and discharge ports of identical diameter. The pump is of the top-pull-out design, i.e. the power head (motor, pump head and impeller) can be removed for maintenance or service while the pump housing remains in the pipework.

## Controls: Frequency converter: None

| Liquid:<br>Pumped liquid:<br>Liquid temperature range:<br>Selected liquid temperature:<br>Density:                                                                                                                                               | Water<br>-25 120 °C<br>20 °C<br>998.2 kg/m³                                          |
|--------------------------------------------------------------------------------------------------------------------------------------------------------------------------------------------------------------------------------------------------|--------------------------------------------------------------------------------------|
| Technical:<br>Pump speed on which pump data<br>Rated flow:<br>Rated head:<br>Actual impeller diameter:<br>Code for shaft seal:<br>Curve tolerance:                                                                                               | are based: 2880 rpm<br>25.7 m³/h<br>8.3 m<br>91 mm<br>BQQE<br>ISO9906:2012 3B2       |
| Materials:<br>Pump housing:<br>Impeller:                                                                                                                                                                                                         | Bronze<br>CuSn10<br>ASTM B505<br>Stainless steel<br>EN 1.4301<br>AISI 304            |
| Installation:<br>Range of ambient temperature:<br>Maximum operating pressure:<br>Max pressure at stated temp:<br>Type of connection:<br>Size of connection:<br>Pressure rating for connection:<br>Port-to-port length:<br>Flange size for motor: | -30 40 °C<br>10 bar<br>10 bar / 120 °C<br>DIN<br>DN 65<br>PN 6/10<br>340 mm<br>FT115 |
| Electrical data:<br>Motor type:                                                                                                                                                                                                                  | 90SE                                                                                 |