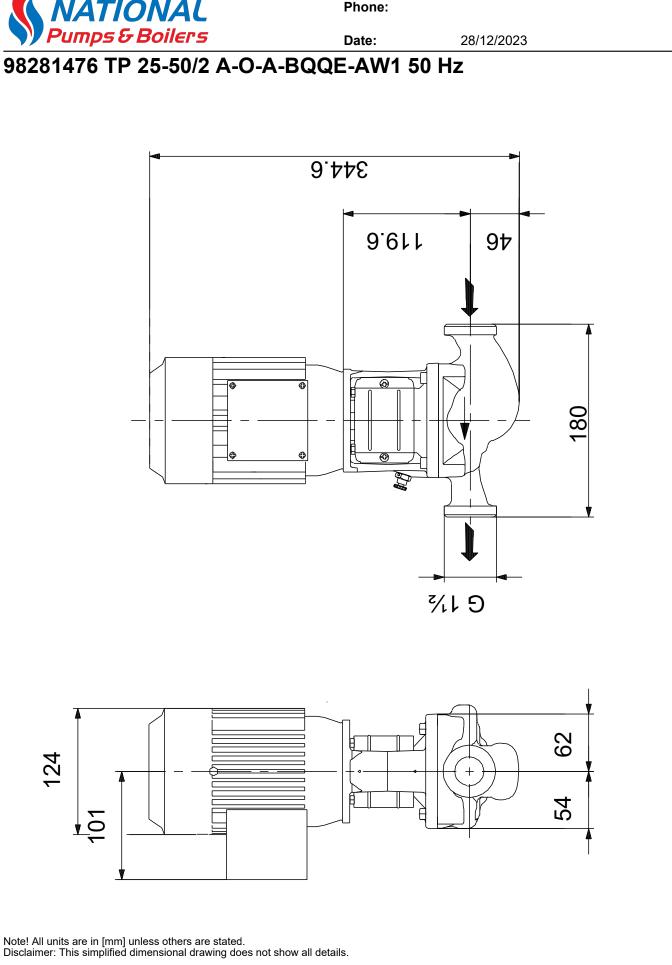

## Company name: Created by: Phone:

| <del>, Boilers</del>                                                                                                                                                                                                                                                                                    | Date:                                                                                                                                                                                                                                                                                                   | 28/12/2023                                                                                                                                                                                                                                                                                                                                    |                                                      |
|---------------------------------------------------------------------------------------------------------------------------------------------------------------------------------------------------------------------------------------------------------------------------------------------------------|---------------------------------------------------------------------------------------------------------------------------------------------------------------------------------------------------------------------------------------------------------------------------------------------------------|-----------------------------------------------------------------------------------------------------------------------------------------------------------------------------------------------------------------------------------------------------------------------------------------------------------------------------------------------|------------------------------------------------------|
|                                                                                                                                                                                                                                                                                                         |                                                                                                                                                                                                                                                                                                         |                                                                                                                                                                                                                                                                                                                                               |                                                      |
| 0,64-0,66/0,33   t: 450-450 %   r factor: 0.78   2830 rpm IE3 60,8%   ass: IE3   y at full load: 60.8-60.8 %   y at 3/4 load: 59.4-59.4 %   y at 1/2 load: 53.7-53.7 %   ys: 2   s (IEC 34-5): IP55   s (IEC 85): F   81602312   7.8 kg   8.8 kg   0.2 381810050   :: 4616001   = no.: 9043509   in: HU |                                                                                                                                                                                                                                                                                                         |                                                                                                                                                                                                                                                                                                                                               |                                                      |
|                                                                                                                                                                                                                                                                                                         | 0,64-0,66/0,37   t: 450-450 %   r factor: 0.78   2830 rpm IE3 60,8%   ass: IE3   y at full load: 60.8-60.8 %   y at 3/4 load: 59.4-59.4 %   y at 1/2 load: 53.7-53.7 %   es: 2   s (IEC 34-5): IP55   s (IEC 85): F   81602312   7.8 kg   8.8 kg   o.: 381810050   :: 4616001   F no.: 9043509   in: HU | 3 x 220-240D/380-415Y V   0,64-0,66/0,37-0,38 A   t: 450-450 %   r factor: 0.78   2830 rpm   IE3 60,8%   ass: IE3   y at full load: 60.8-60.8 %   y at 3/4 load: 59.4-59.4 %   y at 1/2 load: 53.7-53.7 %   ss: 2   s (IEC 34-5): IP55   s (IEC 85): F   81602312 7.8 kg   8.8 kg 10.2   0.1 381810050   .: 4616001   F no.: 9043509   in: HU | $\begin{array}{cccccccccccccccccccccccccccccccccccc$ |