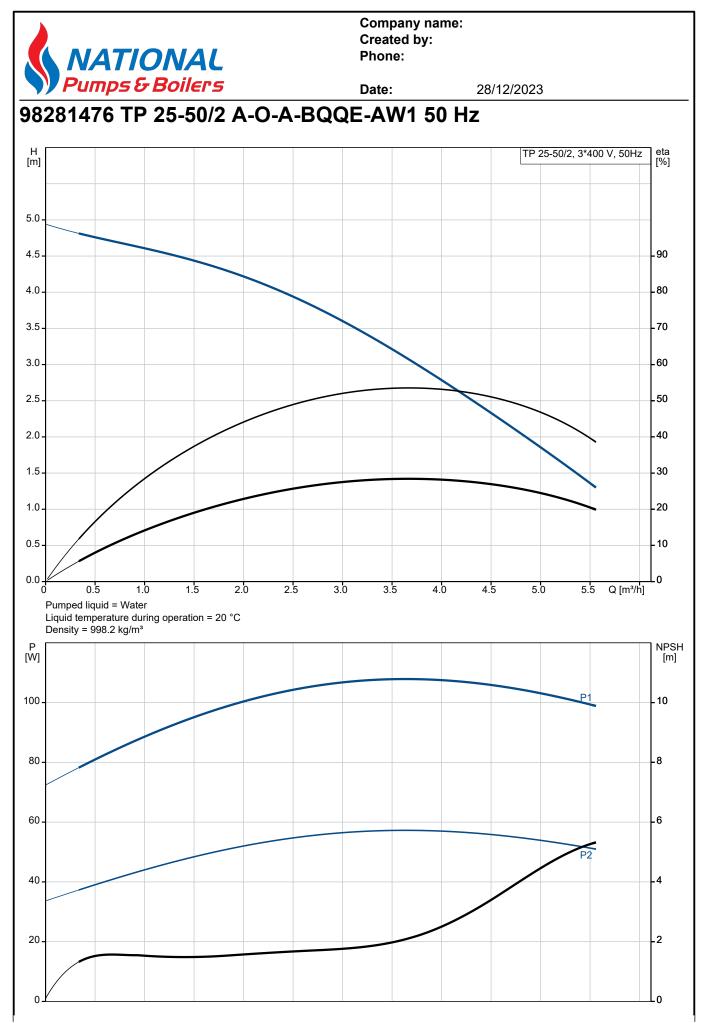

## Company name: Created by: Phone:

| <del>, Boilers</del>                                                                                                                                                                                                                                                                                    | Date:                                                                                                                                                                                                                                                                                                   | 28/12/2023                                                                                                                                                                                                                                                                                                                                    |                                                      |
|---------------------------------------------------------------------------------------------------------------------------------------------------------------------------------------------------------------------------------------------------------------------------------------------------------|---------------------------------------------------------------------------------------------------------------------------------------------------------------------------------------------------------------------------------------------------------------------------------------------------------|-----------------------------------------------------------------------------------------------------------------------------------------------------------------------------------------------------------------------------------------------------------------------------------------------------------------------------------------------|------------------------------------------------------|
|                                                                                                                                                                                                                                                                                                         |                                                                                                                                                                                                                                                                                                         |                                                                                                                                                                                                                                                                                                                                               |                                                      |
| 0,64-0,66/0,33   t: 450-450 %   r factor: 0.78   2830 rpm IE3 60,8%   ass: IE3   y at full load: 60.8-60.8 %   y at 3/4 load: 59.4-59.4 %   y at 1/2 load: 53.7-53.7 %   ys: 2   s (IEC 34-5): IP55   s (IEC 85): F   81602312   7.8 kg   8.8 kg   0.2 381810050   :: 4616001   = no.: 9043509   in: HU |                                                                                                                                                                                                                                                                                                         |                                                                                                                                                                                                                                                                                                                                               |                                                      |
|                                                                                                                                                                                                                                                                                                         | 0,64-0,66/0,37   t: 450-450 %   r factor: 0.78   2830 rpm IE3 60,8%   ass: IE3   y at full load: 60.8-60.8 %   y at 3/4 load: 59.4-59.4 %   y at 1/2 load: 53.7-53.7 %   es: 2   s (IEC 34-5): IP55   s (IEC 85): F   81602312   7.8 kg   8.8 kg   o.: 381810050   :: 4616001   F no.: 9043509   in: HU | 3 x 220-240D/380-415Y V   0,64-0,66/0,37-0,38 A   t: 450-450 %   r factor: 0.78   2830 rpm   IE3 60,8%   ass: IE3   y at full load: 60.8-60.8 %   y at 3/4 load: 59.4-59.4 %   y at 1/2 load: 53.7-53.7 %   ss: 2   s (IEC 34-5): IP55   s (IEC 85): F   81602312 7.8 kg   8.8 kg 10.2   0.1 381810050   .: 4616001   F no.: 9043509   in: HU | $\begin{array}{cccccccccccccccccccccccccccccccccccc$ |