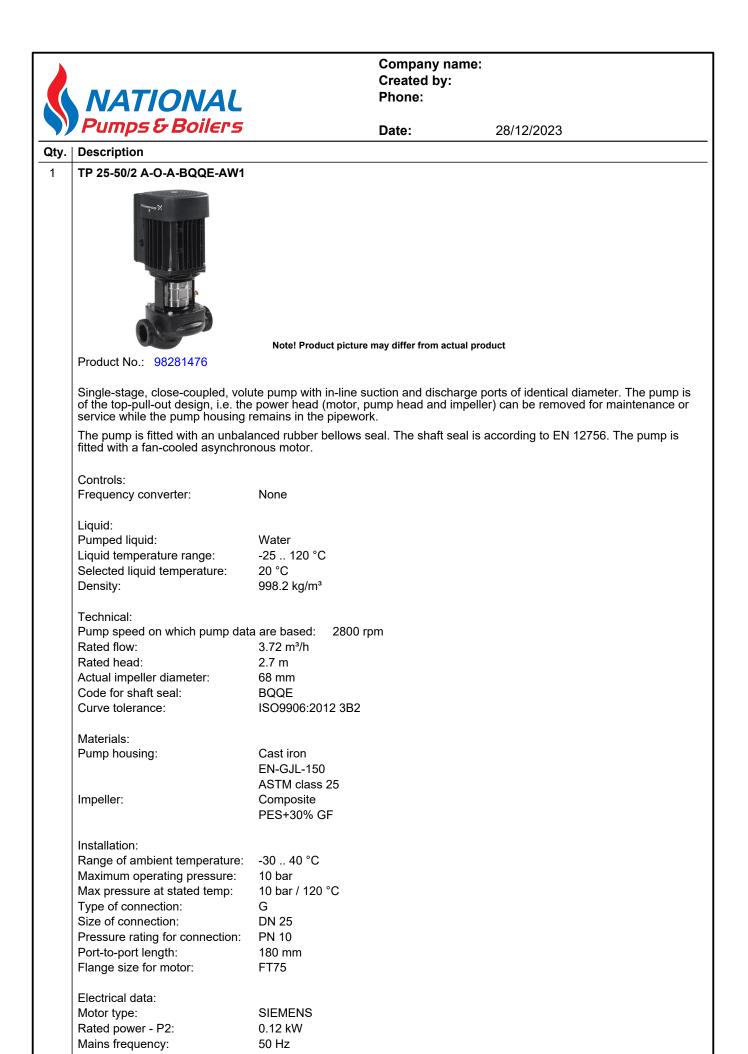

## Company name: Created by: Phone:

| <del>, Boilers</del>                                                                                                                                                                                                                                                                                    | Date:                                                                                                                                                                                                                                                                                                   | 28/12/2023                                                                                                                                                                                                                                                                                                                                    |                                                      |
|---------------------------------------------------------------------------------------------------------------------------------------------------------------------------------------------------------------------------------------------------------------------------------------------------------|---------------------------------------------------------------------------------------------------------------------------------------------------------------------------------------------------------------------------------------------------------------------------------------------------------|-----------------------------------------------------------------------------------------------------------------------------------------------------------------------------------------------------------------------------------------------------------------------------------------------------------------------------------------------|------------------------------------------------------|
|                                                                                                                                                                                                                                                                                                         |                                                                                                                                                                                                                                                                                                         |                                                                                                                                                                                                                                                                                                                                               |                                                      |
| 0,64-0,66/0,33   t: 450-450 %   r factor: 0.78   2830 rpm IE3 60,8%   ass: IE3   y at full load: 60.8-60.8 %   y at 3/4 load: 59.4-59.4 %   y at 1/2 load: 53.7-53.7 %   ys: 2   s (IEC 34-5): IP55   s (IEC 85): F   81602312   7.8 kg   8.8 kg   0.2 381810050   :: 4616001   = no.: 9043509   in: HU |                                                                                                                                                                                                                                                                                                         |                                                                                                                                                                                                                                                                                                                                               |                                                      |
|                                                                                                                                                                                                                                                                                                         | 0,64-0,66/0,37   t: 450-450 %   r factor: 0.78   2830 rpm IE3 60,8%   ass: IE3   y at full load: 60.8-60.8 %   y at 3/4 load: 59.4-59.4 %   y at 1/2 load: 53.7-53.7 %   es: 2   s (IEC 34-5): IP55   s (IEC 85): F   81602312   7.8 kg   8.8 kg   o.: 381810050   :: 4616001   F no.: 9043509   in: HU | 3 x 220-240D/380-415Y V   0,64-0,66/0,37-0,38 A   t: 450-450 %   r factor: 0.78   2830 rpm   IE3 60,8%   ass: IE3   y at full load: 60.8-60.8 %   y at 3/4 load: 59.4-59.4 %   y at 1/2 load: 53.7-53.7 %   ss: 2   s (IEC 34-5): IP55   s (IEC 85): F   81602312 7.8 kg   8.8 kg 10.2   0.1 381810050   .: 4616001   F no.: 9043509   in: HU | $\begin{array}{cccccccccccccccccccccccccccccccccccc$ |