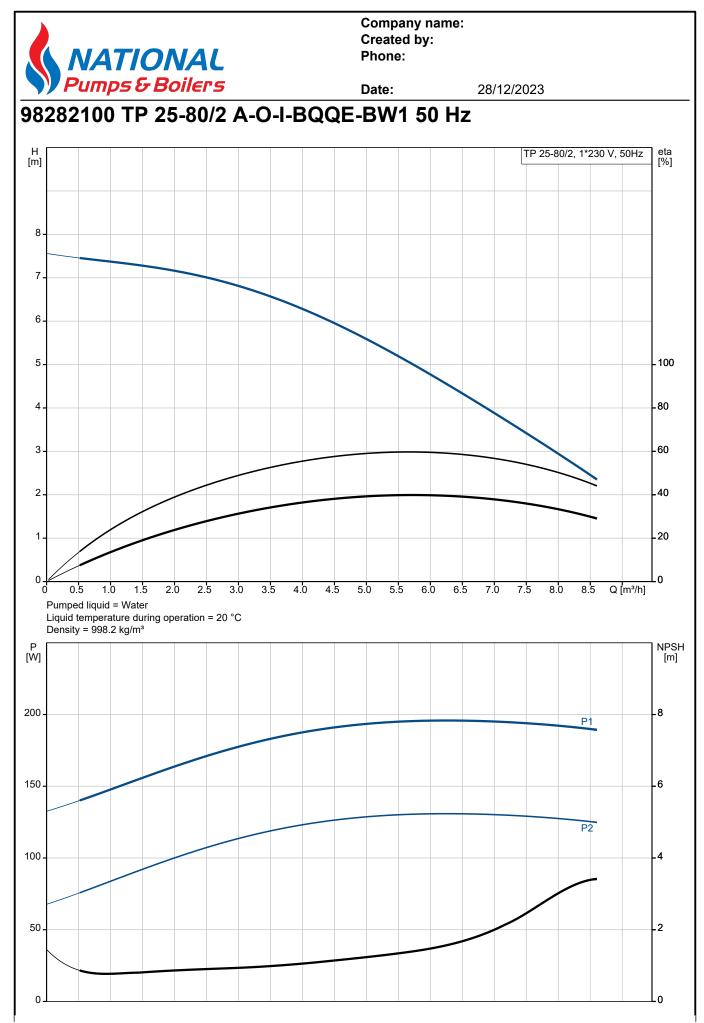

|               |                                                                                                                                                                                                                                                                                                                                                                                                                   | Company name:         |             |            |
|---------------|-------------------------------------------------------------------------------------------------------------------------------------------------------------------------------------------------------------------------------------------------------------------------------------------------------------------------------------------------------------------------------------------------------------------|-----------------------|-------------|------------|
|               |                                                                                                                                                                                                                                                                                                                                                                                                                   |                       | Created by: |            |
|               | NATIONAL                                                                                                                                                                                                                                                                                                                                                                                                          |                       | Phone:      |            |
|               |                                                                                                                                                                                                                                                                                                                                                                                                                   |                       |             |            |
| ~~~           | Pumps & Boilers                                                                                                                                                                                                                                                                                                                                                                                                   |                       | Date:       | 28/12/2023 |
| Qty.          | Description                                                                                                                                                                                                                                                                                                                                                                                                       |                       |             |            |
| 1             | TP 25-80/2 A-O-I-BQQE-BW1                                                                                                                                                                                                                                                                                                                                                                                         |                       |             |            |
|               |                                                                                                                                                                                                                                                                                                                                                                                                                   |                       |             |            |
|               | Changing N                                                                                                                                                                                                                                                                                                                                                                                                        |                       |             |            |
|               | THE STREET                                                                                                                                                                                                                                                                                                                                                                                                        |                       |             |            |
|               |                                                                                                                                                                                                                                                                                                                                                                                                                   |                       |             |            |
|               |                                                                                                                                                                                                                                                                                                                                                                                                                   |                       |             |            |
|               |                                                                                                                                                                                                                                                                                                                                                                                                                   |                       |             |            |
|               | IT LA                                                                                                                                                                                                                                                                                                                                                                                                             |                       |             |            |
|               |                                                                                                                                                                                                                                                                                                                                                                                                                   |                       |             |            |
|               |                                                                                                                                                                                                                                                                                                                                                                                                                   |                       |             |            |
|               |                                                                                                                                                                                                                                                                                                                                                                                                                   |                       |             |            |
|               | Note! Product picture may differ from actual product                                                                                                                                                                                                                                                                                                                                                              |                       |             |            |
|               | Product No.: 98282100                                                                                                                                                                                                                                                                                                                                                                                             |                       |             |            |
|               | Single-stage, close-coupled, volute pump with in-line suction and discharge ports of identical diameter. The pump is of the top-pull-out design, i.e. the power head (motor, pump head and impeller) can be removed for maintenance or service while the pump housing remains in the pipework.<br>The pump is fitted with an unbalanced rubber bellows seal. The shaft seal is according to EN 12756. The pump is |                       |             |            |
|               |                                                                                                                                                                                                                                                                                                                                                                                                                   |                       |             |            |
|               |                                                                                                                                                                                                                                                                                                                                                                                                                   |                       |             |            |
|               |                                                                                                                                                                                                                                                                                                                                                                                                                   |                       |             |            |
|               | fitted with a fan-cooled asynchronous motor.                                                                                                                                                                                                                                                                                                                                                                      |                       |             |            |
|               |                                                                                                                                                                                                                                                                                                                                                                                                                   |                       |             |            |
|               | Controls:                                                                                                                                                                                                                                                                                                                                                                                                         |                       |             |            |
|               | Frequency converter:                                                                                                                                                                                                                                                                                                                                                                                              | None                  |             |            |
|               |                                                                                                                                                                                                                                                                                                                                                                                                                   |                       |             |            |
|               | Liquid:                                                                                                                                                                                                                                                                                                                                                                                                           |                       |             |            |
|               | Pumped liquid:                                                                                                                                                                                                                                                                                                                                                                                                    | Water                 |             |            |
|               | Liquid temperature range:                                                                                                                                                                                                                                                                                                                                                                                         | -25 120 °C            |             |            |
|               | Selected liquid temperature:                                                                                                                                                                                                                                                                                                                                                                                      | 20 °C                 |             |            |
|               | Density:                                                                                                                                                                                                                                                                                                                                                                                                          | 998.2 kg/m³           |             |            |
|               | Technical:<br>Pump speed on which pump data are based: 2820 rpm                                                                                                                                                                                                                                                                                                                                                   |                       |             |            |
|               |                                                                                                                                                                                                                                                                                                                                                                                                                   |                       |             |            |
|               | Rated flow:                                                                                                                                                                                                                                                                                                                                                                                                       | 6.32 m³/h             |             |            |
|               | Rated head:                                                                                                                                                                                                                                                                                                                                                                                                       | 4.04 m                |             |            |
|               | Actual impeller diameter:                                                                                                                                                                                                                                                                                                                                                                                         | 80 mm                 |             |            |
|               | Code for shaft seal:                                                                                                                                                                                                                                                                                                                                                                                              | BQQE                  |             |            |
|               | Curve tolerance:                                                                                                                                                                                                                                                                                                                                                                                                  | ISO9906:2012 3B2      |             |            |
|               |                                                                                                                                                                                                                                                                                                                                                                                                                   |                       |             |            |
|               | Materials:                                                                                                                                                                                                                                                                                                                                                                                                        |                       |             |            |
|               | Pump housing:                                                                                                                                                                                                                                                                                                                                                                                                     | Stainless steel       |             |            |
|               |                                                                                                                                                                                                                                                                                                                                                                                                                   | EN 1.4308             |             |            |
|               | Impeller:                                                                                                                                                                                                                                                                                                                                                                                                         | ASTM CF8<br>Composite |             |            |
|               | Impeller.                                                                                                                                                                                                                                                                                                                                                                                                         | PES+30% GF            |             |            |
|               |                                                                                                                                                                                                                                                                                                                                                                                                                   | FE3+30 /0 GF          |             |            |
| Installation: |                                                                                                                                                                                                                                                                                                                                                                                                                   |                       |             |            |
|               | Range of ambient temperature:                                                                                                                                                                                                                                                                                                                                                                                     | -30 40 °C             |             |            |
|               | Maximum operating pressure:                                                                                                                                                                                                                                                                                                                                                                                       | 10 bar                |             |            |
|               | Max pressure at stated temp:                                                                                                                                                                                                                                                                                                                                                                                      | 10 bar / 120 °C       |             |            |
|               | Type of connection:                                                                                                                                                                                                                                                                                                                                                                                               | G                     |             |            |
|               | Size of connection:                                                                                                                                                                                                                                                                                                                                                                                               | DN 25                 |             |            |
|               | Pressure rating for connection:                                                                                                                                                                                                                                                                                                                                                                                   | PN 10                 |             |            |
|               | Port-to-port length:                                                                                                                                                                                                                                                                                                                                                                                              | 180 mm                |             |            |
|               | Flange size for motor:                                                                                                                                                                                                                                                                                                                                                                                            | FT75                  |             |            |
|               | Electrical data:                                                                                                                                                                                                                                                                                                                                                                                                  |                       |             |            |
|               | Electrical data:<br>Motor type:                                                                                                                                                                                                                                                                                                                                                                                   | 71A                   |             |            |
|               | Rated power - P2:                                                                                                                                                                                                                                                                                                                                                                                                 | 0.18 kW               |             |            |
|               | Mains frequency:                                                                                                                                                                                                                                                                                                                                                                                                  | 50 Hz                 |             |            |
|               |                                                                                                                                                                                                                                                                                                                                                                                                                   |                       |             |            |
|               | from Grundfos Product Centre 12023 5                                                                                                                                                                                                                                                                                                                                                                              |                       |             |            |