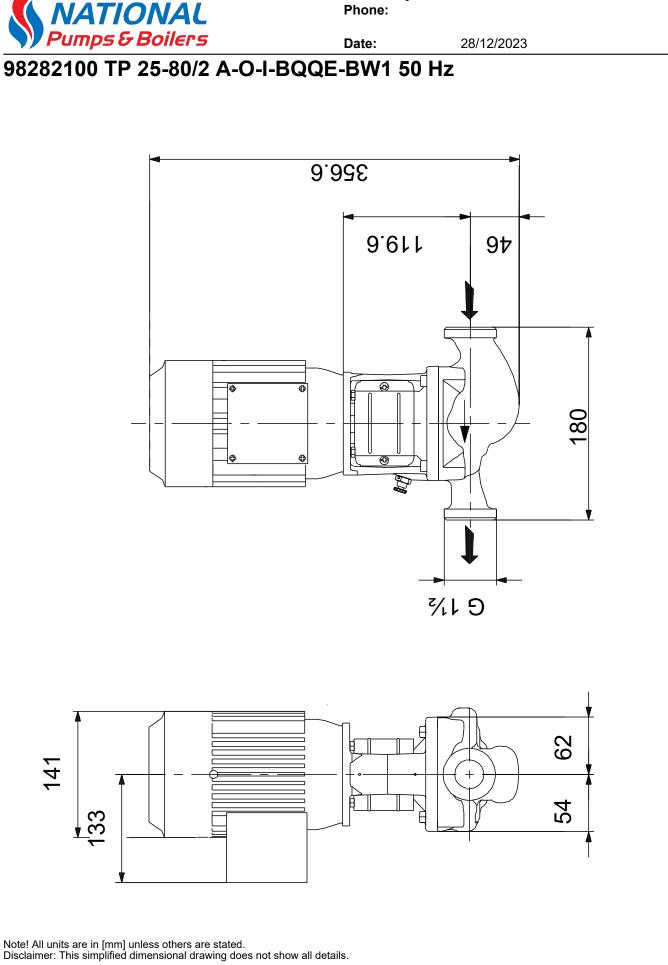

|               |                                                                                                                                                                                                                                                                                                                                                                                                                   | Company name:         |             |            |
|---------------|-------------------------------------------------------------------------------------------------------------------------------------------------------------------------------------------------------------------------------------------------------------------------------------------------------------------------------------------------------------------------------------------------------------------|-----------------------|-------------|------------|
|               |                                                                                                                                                                                                                                                                                                                                                                                                                   |                       | Created by: |            |
|               | NATIONAL                                                                                                                                                                                                                                                                                                                                                                                                          |                       | Phone:      |            |
|               |                                                                                                                                                                                                                                                                                                                                                                                                                   |                       |             |            |
| ~~~           | Pumps & Boilers                                                                                                                                                                                                                                                                                                                                                                                                   |                       | Date:       | 28/12/2023 |
| Qty.          | Description                                                                                                                                                                                                                                                                                                                                                                                                       |                       |             |            |
| 1             | TP 25-80/2 A-O-I-BQQE-BW1                                                                                                                                                                                                                                                                                                                                                                                         |                       |             |            |
|               |                                                                                                                                                                                                                                                                                                                                                                                                                   |                       |             |            |
|               | Changing N                                                                                                                                                                                                                                                                                                                                                                                                        |                       |             |            |
|               | THE STREET                                                                                                                                                                                                                                                                                                                                                                                                        |                       |             |            |
|               |                                                                                                                                                                                                                                                                                                                                                                                                                   |                       |             |            |
|               |                                                                                                                                                                                                                                                                                                                                                                                                                   |                       |             |            |
|               |                                                                                                                                                                                                                                                                                                                                                                                                                   |                       |             |            |
|               | IT LA                                                                                                                                                                                                                                                                                                                                                                                                             |                       |             |            |
|               |                                                                                                                                                                                                                                                                                                                                                                                                                   |                       |             |            |
|               |                                                                                                                                                                                                                                                                                                                                                                                                                   |                       |             |            |
|               |                                                                                                                                                                                                                                                                                                                                                                                                                   |                       |             |            |
|               | Note! Product picture may differ from actual product                                                                                                                                                                                                                                                                                                                                                              |                       |             |            |
|               | Product No.: 98282100                                                                                                                                                                                                                                                                                                                                                                                             |                       |             |            |
|               | Single-stage, close-coupled, volute pump with in-line suction and discharge ports of identical diameter. The pump is of the top-pull-out design, i.e. the power head (motor, pump head and impeller) can be removed for maintenance or service while the pump housing remains in the pipework.<br>The pump is fitted with an unbalanced rubber bellows seal. The shaft seal is according to EN 12756. The pump is |                       |             |            |
|               |                                                                                                                                                                                                                                                                                                                                                                                                                   |                       |             |            |
|               |                                                                                                                                                                                                                                                                                                                                                                                                                   |                       |             |            |
|               |                                                                                                                                                                                                                                                                                                                                                                                                                   |                       |             |            |
|               | fitted with a fan-cooled asynchronous motor.                                                                                                                                                                                                                                                                                                                                                                      |                       |             |            |
|               |                                                                                                                                                                                                                                                                                                                                                                                                                   |                       |             |            |
|               | Controls:                                                                                                                                                                                                                                                                                                                                                                                                         |                       |             |            |
|               | Frequency converter:                                                                                                                                                                                                                                                                                                                                                                                              | None                  |             |            |
|               |                                                                                                                                                                                                                                                                                                                                                                                                                   |                       |             |            |
|               | Liquid:                                                                                                                                                                                                                                                                                                                                                                                                           |                       |             |            |
|               | Pumped liquid:                                                                                                                                                                                                                                                                                                                                                                                                    | Water                 |             |            |
|               | Liquid temperature range:                                                                                                                                                                                                                                                                                                                                                                                         | -25 120 °C            |             |            |
|               | Selected liquid temperature:                                                                                                                                                                                                                                                                                                                                                                                      | 20 °C                 |             |            |
|               | Density:                                                                                                                                                                                                                                                                                                                                                                                                          | 998.2 kg/m³           |             |            |
|               | Technical:<br>Pump speed on which pump data are based: 2820 rpm                                                                                                                                                                                                                                                                                                                                                   |                       |             |            |
|               |                                                                                                                                                                                                                                                                                                                                                                                                                   |                       |             |            |
|               | Rated flow:                                                                                                                                                                                                                                                                                                                                                                                                       | 6.32 m³/h             |             |            |
|               | Rated head:                                                                                                                                                                                                                                                                                                                                                                                                       | 4.04 m                |             |            |
|               | Actual impeller diameter:                                                                                                                                                                                                                                                                                                                                                                                         | 80 mm                 |             |            |
|               | Code for shaft seal:                                                                                                                                                                                                                                                                                                                                                                                              | BQQE                  |             |            |
|               | Curve tolerance:                                                                                                                                                                                                                                                                                                                                                                                                  | ISO9906:2012 3B2      |             |            |
|               |                                                                                                                                                                                                                                                                                                                                                                                                                   |                       |             |            |
|               | Materials:                                                                                                                                                                                                                                                                                                                                                                                                        |                       |             |            |
|               | Pump housing:                                                                                                                                                                                                                                                                                                                                                                                                     | Stainless steel       |             |            |
|               |                                                                                                                                                                                                                                                                                                                                                                                                                   | EN 1.4308             |             |            |
|               | Impeller:                                                                                                                                                                                                                                                                                                                                                                                                         | ASTM CF8<br>Composite |             |            |
|               | Impeller.                                                                                                                                                                                                                                                                                                                                                                                                         | PES+30% GF            |             |            |
|               |                                                                                                                                                                                                                                                                                                                                                                                                                   | FE3+30 /0 GF          |             |            |
| Installation: |                                                                                                                                                                                                                                                                                                                                                                                                                   |                       |             |            |
|               | Range of ambient temperature:                                                                                                                                                                                                                                                                                                                                                                                     | -30 40 °C             |             |            |
|               | Maximum operating pressure:                                                                                                                                                                                                                                                                                                                                                                                       | 10 bar                |             |            |
|               | Max pressure at stated temp:                                                                                                                                                                                                                                                                                                                                                                                      | 10 bar / 120 °C       |             |            |
|               | Type of connection:                                                                                                                                                                                                                                                                                                                                                                                               | G                     |             |            |
|               | Size of connection:                                                                                                                                                                                                                                                                                                                                                                                               | DN 25                 |             |            |
|               | Pressure rating for connection:                                                                                                                                                                                                                                                                                                                                                                                   | PN 10                 |             |            |
|               | Port-to-port length:                                                                                                                                                                                                                                                                                                                                                                                              | 180 mm                |             |            |
|               | Flange size for motor:                                                                                                                                                                                                                                                                                                                                                                                            | FT75                  |             |            |
|               | Electrical data:                                                                                                                                                                                                                                                                                                                                                                                                  |                       |             |            |
|               | Electrical data:<br>Motor type:                                                                                                                                                                                                                                                                                                                                                                                   | 71A                   |             |            |
|               | Rated power - P2:                                                                                                                                                                                                                                                                                                                                                                                                 | 0.18 kW               |             |            |
|               | Mains frequency:                                                                                                                                                                                                                                                                                                                                                                                                  | 50 Hz                 |             |            |
|               |                                                                                                                                                                                                                                                                                                                                                                                                                   |                       |             |            |
|               | from Grundfos Product Centre 12023 5                                                                                                                                                                                                                                                                                                                                                                              |                       |             |            |