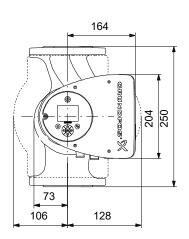

| Pump Data                    |            |  |  |  |
|------------------------------|------------|--|--|--|
| Maximum operating pressure:  | 10 bar     |  |  |  |
| Liquid temperature range:    | -10 110 °C |  |  |  |
| Maximum ambient temperature: | 40 °C      |  |  |  |
| Flange standard:             | DIN        |  |  |  |
| Pipe connection:             | DN 40      |  |  |  |
| Product number:              | On request |  |  |  |