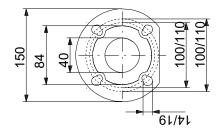

| Pump Data                    |            |  |  |  |
|------------------------------|------------|--|--|--|
| Maximum operating pressure:  | 10 bar     |  |  |  |
| Liquid temperature range:    | -10 110 °C |  |  |  |
| Maximum ambient temperature: | 40 °C      |  |  |  |
| Flange standard:             | DIN        |  |  |  |
| Pipe connection:             | DN 40      |  |  |  |
| Product number:              | On request |  |  |  |