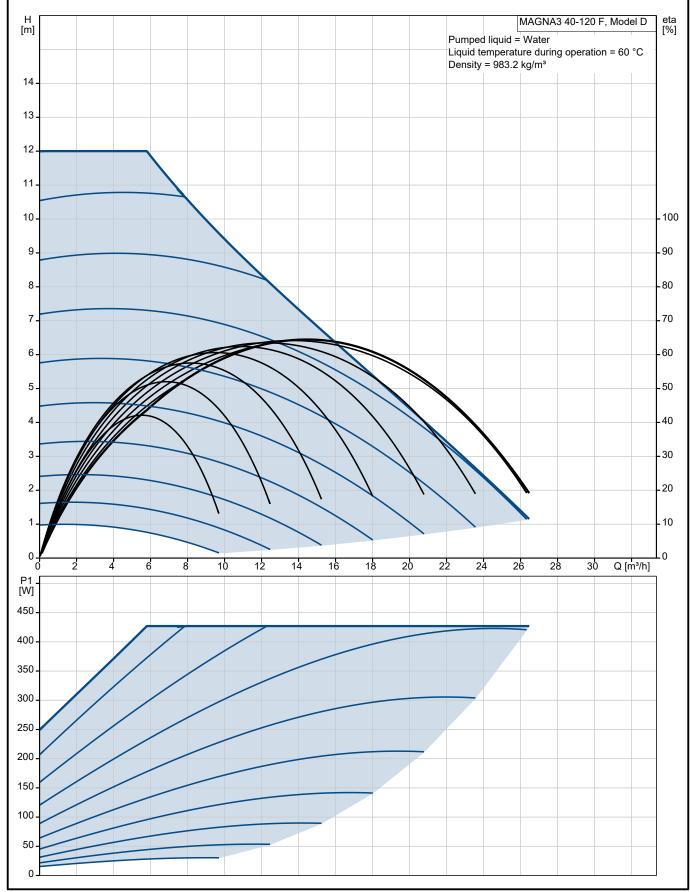

| Conditions of Service |       |  |  |  |  |
|-----------------------|-------|--|--|--|--|
| Liquid:               | Water |  |  |  |  |
| Temperature:          | 60 °C |  |  |  |  |
| Specific Gravity:     | 0.985 |  |  |  |  |
|                       |       |  |  |  |  |

| Motor Data        |            |  |  |  |
|-------------------|------------|--|--|--|
| P1 max:           | 17 427 W   |  |  |  |
| Mains frequency:  | 50 / 60 Hz |  |  |  |
| Enclosure class:  | X4D        |  |  |  |
| Insulation class: | F          |  |  |  |
|                   |            |  |  |  |
|                   |            |  |  |  |