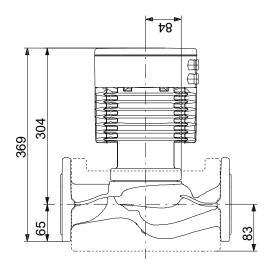

| Pump Data                    |            |  |  |  |
|------------------------------|------------|--|--|--|
| Maximum operating pressure:  | 10 bar     |  |  |  |
| Liquid temperature range:    | -10 110 °C |  |  |  |
| Maximum ambient temperature: | 40 °C      |  |  |  |
| Flange standard:             | DIN        |  |  |  |
| Pipe connection:             | DN 40      |  |  |  |
| Product number:              | On request |  |  |  |