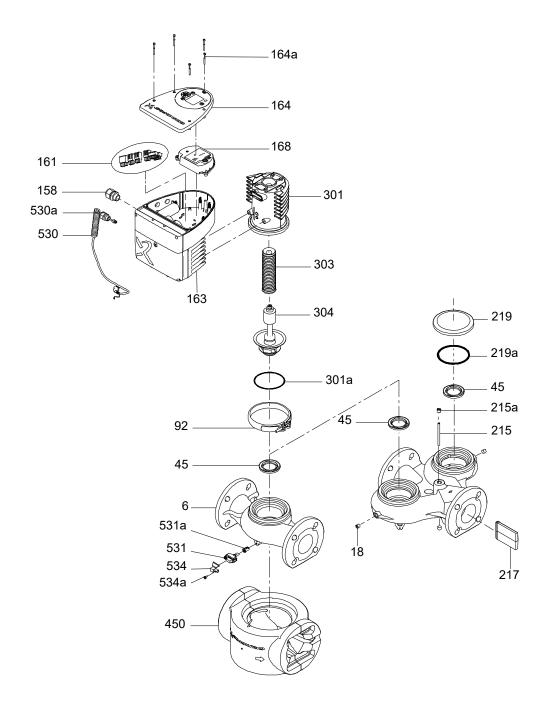

The pump is maintenance-free due to the canned-rotor type design. This also means that pump and motor form an integral unit without shaft seal and with only two gaskets for sealing. The bearings are lubricated by the pumped liquid.

The pump housing is available in both cast-iron and stainless-steel versions. The composite rotor can is carbon-fibre reinforced, the bearing plate and rotor cladding are made of stainless steel and the stator housing is made of aluminium. The power electronics are air-cooled.