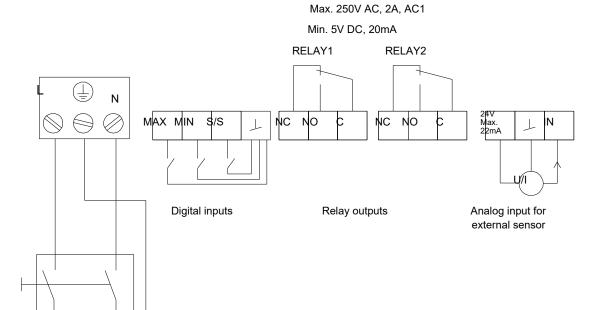

MAGNA3 features an intuitive display and allows you to connect wirelessly with the Grundfos GO Remote app, giving you access to advanced reporting and monitoring.

The pump includes fieldbus communication via CIM modules as well as analog and digital inputs and configurable relavs.