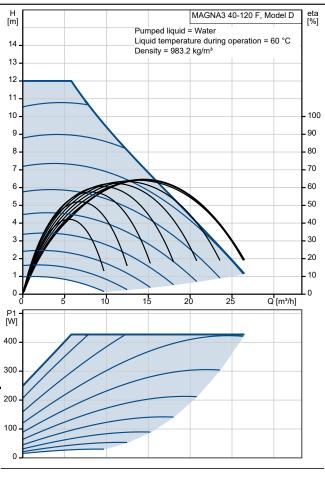

| Conditions of Service |       |  |  |  |  |
|-----------------------|-------|--|--|--|--|
| Liquid:               | Water |  |  |  |  |
| Temperature:          | 60 °C |  |  |  |  |
| Specific Gravity:     | 0.985 |  |  |  |  |
|                       |       |  |  |  |  |

| Motor Data        |            |  |  |  |
|-------------------|------------|--|--|--|
| P1 max:           | 17 427 W   |  |  |  |
| Mains frequency:  | 50 / 60 Hz |  |  |  |
| Enclosure class:  | X4D        |  |  |  |
| Insulation class: | F          |  |  |  |
|                   |            |  |  |  |
|                   |            |  |  |  |