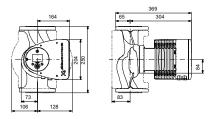

| Pump Data                    |            |  |  |  |
|------------------------------|------------|--|--|--|
| Maximum operating pressure:  | 10 bar     |  |  |  |
| Liquid temperature range:    | -10 110 °C |  |  |  |
| Maximum ambient temperature: | 40 °C      |  |  |  |
| Flange standard:             | DIN        |  |  |  |
| Pipe connection:             | DN 40      |  |  |  |
| Product number:              | On request |  |  |  |