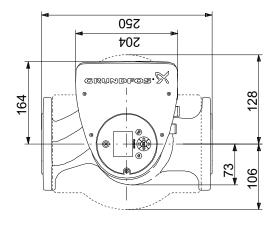

| Pump Data                    |            |  |  |  |
|------------------------------|------------|--|--|--|
| Maximum operating pressure:  | 10 bar     |  |  |  |
| Liquid temperature range:    | -10 110 °C |  |  |  |
| Maximum ambient temperature: | 40 °C      |  |  |  |
| Flange standard:             | DIN        |  |  |  |
| Pipe connection:             | DN 40      |  |  |  |
| Product number:              | On request |  |  |  |