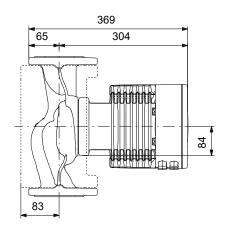

| Pump Data                    |            |  |  |  |
|------------------------------|------------|--|--|--|
| Maximum operating pressure:  | 10 bar     |  |  |  |
| Liquid temperature range:    | -10 110 °C |  |  |  |
| Maximum ambient temperature: | 40 °C      |  |  |  |
| Flange standard:             | DIN        |  |  |  |
| Pipe connection:             | DN 40      |  |  |  |
| Product number:              | On request |  |  |  |