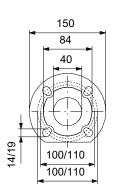

| Pump Data                    |            |  |  |  |
|------------------------------|------------|--|--|--|
| Maximum operating pressure:  | 10 bar     |  |  |  |
| Liquid temperature range:    | -10 110 °C |  |  |  |
| Maximum ambient temperature: | 40 °C      |  |  |  |
| Flange standard:             | DIN        |  |  |  |
| Pipe connection:             | DN 40      |  |  |  |
| Product number:              | On request |  |  |  |