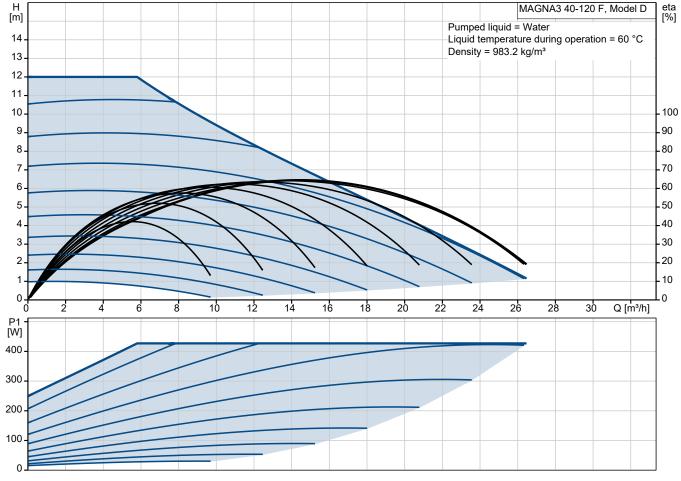

| Conditions of Service |       |  |  |  |  |
|-----------------------|-------|--|--|--|--|
| Liquid:               | Water |  |  |  |  |
| Temperature:          | 60 °C |  |  |  |  |
| Specific Gravity:     | 0.985 |  |  |  |  |
|                       |       |  |  |  |  |