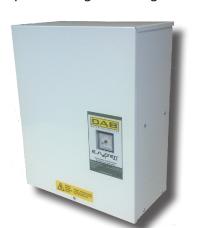

### PRESSURE SWITCH CONTROLLED SINGLE PUMP UNIT

The DAB E.sypress "1" is a wall or floor mounted, cabinet style pressurisation unit for heating and chilled water applications. Designed specifically for commercial and light industrial use. E.sypress 1 offers simple installation and operation with mechanical high and low pressure switch control and operation.

#### E.sypress 1model specification:

- Zintec steel powder coated cabinet housing
- 7.6 Litre (actual) mains storage tank size
- Wall mounting bracket supplied
- Single pump
- 0-6 Bar system pressure
- Corrosion resistant pipework
- Non return valve
- Single Phase / 240 Volt / 50 Hz

### **E.SYPRESS 1 DIMENSIONS**

- 382mm (Width) x 660mm (Height) x 280mm (Depth)
- Allow additional 35mm width for connections

| Connections      | Туре                       |
|------------------|----------------------------|
| Inlet            | ½" BSP (Male)              |
| Overflow         | 28mm Brass comp            |
| Outlet           | 15mm Brass comp            |
| Mains electrical | 3-core cable (0.75mm)      |
|                  | 1 m fly lead via M20 gland |