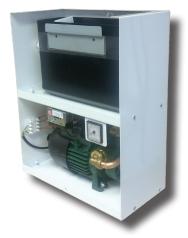

# INTEGRATED TURBINE TYPE BOOSTER PUMP

#### PUMP DESCRIPTION

Peripheral type centrifugal electric pump designed to generate flow and pressure.

Applications include pressurisation of heating and chilled water systems, domestic water boosting water supply and draining or filling cisterns. CONSTRUCTION FEATURES OF THE PUMP

Pump body, pump support and impeller made completely in Brass. Shaft with rotor made in stainless steel.

Motor shaft mechanical seal arrangement with viton o-ring gasket. CONSTRUCTION FEATURES OF THE MOTOR

Induction motor, closed and cooled with external fan ventilation.

Rotor mounted on greased for-life

bearings, oversized and selected to guarantee greater noise reduction and higher durability.

Built-in thermal overload and current overload motor protection as standard with auto-resetting.