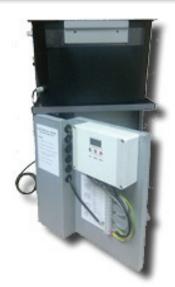

# E.SYPRESS E2

CODE

**ELECTRONIC** 

YES

WALL OR FLOOR

0.7 - 3.0 BAR

## DIGITAL ELECTRONIC TWIN PUMP UNIT

TYPE

CONTROL TYPE

NUMBER OF PUMPS

CABINET ENCLOSURE

**OPERATING RANGE** 

WALL/FLOOR MOUNTING

The DAB E.sypress "E2" is a floor or wall mounted, cabinet style pressurisation unit for heating and chilled water applications. Twin pump operation for duty standby support. Designed specifically for commercial and light industrial use. E.sypress E2 offers simple installation and operation with electronic digital control and operation.

E.sypress E2 model specification:

- Zintec steel powder coated cabinet housing
- 7.6 Litre (actual) mains storage tank size
- Wall mounting bracket supplied
- Twin pump
- 0-6 Bar system pressure
- Corrosion resistant pipework
- Non return valve
- Single Phase / 240 Volt / 50 Hz