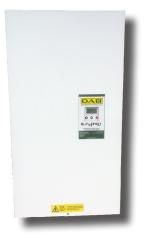

# **E.SYPRESS COMPACT**

## PRESSURE SWITCH CONTROLLED SINGLE PUMP COMPACT DESIGN

The DAB E.sypress "Compact" is a wall mounted, cabinet style pressurisation unit for heating and chilled water applications. Designed specifically where available space is a problem, the E.sypress compact offers simple installation and operation with space saving advantages.

E.sypress Compact model specification:

- Zintec steel powder coated cabinet housing
- 2.6 Litre (actual) mains storage tank size
- Wall mounting bracket supplied
- Single pump
- 0-6 Bar system pressure
- Corrosion resistant pipework
- Non return valve
- Single Phase / 240 Volt / 50 Hz