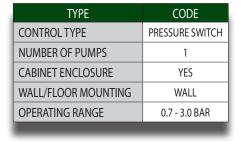

| TYPE                | CODE            |  |  |
|---------------------|-----------------|--|--|
| CONTROL TYPE        | PRESSURE SWITCH |  |  |
| NUMBER OF PUMPS     | 1               |  |  |
| CABINET ENCLOSURE   | YES             |  |  |
| WALL/FLOOR MOUNTING | WALL OR FLOOR   |  |  |
| OPERATING RANGE     | 0.7 - 3.0 BAR   |  |  |
|                     |                 |  |  |