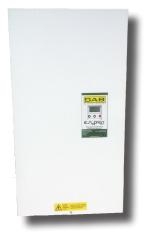

# E.SYPRESS E1

### DIGITAL ELECTRONIC SINGLE PUMP UNIT

The DAB E.sypress "E1" is a floor or wall mounted, cabinet style pressurisation unit for heating and chilled water applications. Designed specifically for commercial and light industrial use. E.sypress E1 offers simple installation and operation with electronic digital control and operation.

### E.sypress E1 model specification:

- Zintec steel powder coated cabinet housing
- 7.6 Litre (actual) mains storage tank size
- Wall mounting bracket supplied
- Single pump
- 0-6 Bar system pressure
- Corrosion resistant pipework
- Non return valve
- Single Phase / 240 Volt / 50 Hz