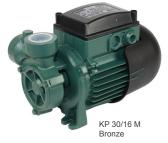

# INTEGRATED TURBINE TYPE BOOSTER PUMP

#### PUMP DESCRIPTION

Peripheral type centrifugal electric pump designed to generate flow and pressure.

Applications include pressurisation of heating and chilled water systems, domestic water boosting water supply and draining or filling cisterns. CONSTRUCTION FEATURES OF THE PUMP

Pump body, pump support and impeller made completely in Brass. Shaft with rotor made in stainless steel.

Motor shaft mechanical seal arrangement with viton o-ring gasket. CONSTRUCTION FEATURES OF THE MOTOR

Induction motor, closed and cooled with external fan ventilation.

Rotor mounted on greased for-life

bearings, oversized and selected to guarantee greater noise reduction and higher durability.

Built-in thermal overload and current overload motor protection as standard with auto-resetting.

Constructed in accordance with the IEC 2-3 IEC61-69 (EN 60335-2-41) standards.

Motor Protection Class: IP44 Electrical terminal box protection class: IP55 Insulation Class: F

Standard Voltage: 220-240 Volt

Single-Phase 50 Hz

Motor Rating: Continuously rated operation

| ELECTRICAL DATA |      |       |       |    |      |      |     |
|-----------------|------|-------|-------|----|------|------|-----|
| VOLTAGE 50 Hz   |      | P2 NO | MINAL | ln | DNA  | DNM  | KG  |
| VOLTAGE 50 HZ   | kW   | kW    | HP    | Α  |      |      |     |
| 1 x 230 V ~     | 0,47 | 0,37  | 0,5   | 2  | 1" G | 1" G | 5,4 |