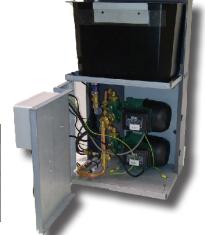

# E.SYPRESS 1

### PRESSURE SWITCH CONTROLLED SINGLE PUMP UNIT

The DAB E.sypress "1" is a wall or floor mounted, cabinet style pressurisation unit for heating and chilled water applications. Designed specifically for commercial and light industrial use. E.sypress 1 offers simple installation and operation with mechanical high and low pressure switch control and operation.

| TYPE                | CODE            |  |  |
|---------------------|-----------------|--|--|
| CONTROL TYPE        | PRESSURE SWITCH |  |  |
| NUMBER OF PUMPS     | 1               |  |  |
| CABINET ENCLOSURE   | YES             |  |  |
| WALL/FLOOR MOUNTING | WALL OR FLOOR   |  |  |
| OPERATING RANGE     | 0.7 - 3.0 BAR   |  |  |
|                     |                 |  |  |

#### E.sypress 1model specification:

- Zintec steel powder coated cabinet housing
- 7.6 Litre (actual) mains storage tank size
- Wall mounting bracket supplied
- Single pump
- 0-6 Bar system pressure
- Corrosion resistant pipework
- Non return valve
- Single Phase / 240 Volt / 50 Hz

### **E.SYPRESS 1 DIMENSIONS**

- 382mm (Width) x 660mm (Height) x 280mm (Depth)
- Allow additional 35mm width for connections

| Connections      | Туре                       |
|------------------|----------------------------|
| Inlet            | ½" BSP (Male)              |
| Overflow         | 28mm Brass comp            |
| Outlet           | 15mm Brass comp            |
| Mains electrical | 3-core cable (0.75mm)      |
|                  | 1 m fly lead via M20 gland |