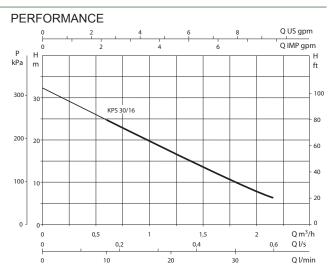

# INTEGRATED TURBINE TYPE BOOSTER PUMP

#### PUMP DESCRIPTION

Peripheral type centrifugal electric pump designed to generate flow and pressure.

Applications include pressurisation of heating and chilled water systems, domestic water boosting water supply and draining or filling cisterns. CONSTRUCTION FEATURES OF THE PUMP

Single-Phase 50 Hz

Motor Rating: Continuously rated operation

| ELECTRICAL DATA |      |       |       |    |      |      |     |
|-----------------|------|-------|-------|----|------|------|-----|
| VOLTAGE 50 Hz   |      | P2 NO | MINAL | ln | DNA  | DNM  | KG  |
| VOLTAGE 50 HZ   | kW   | kW    | HP    | Α  |      |      |     |
| 1 x 230 V ~     | 0,47 | 0,37  | 0,5   | 2  | 1" G | 1" G | 5,4 |