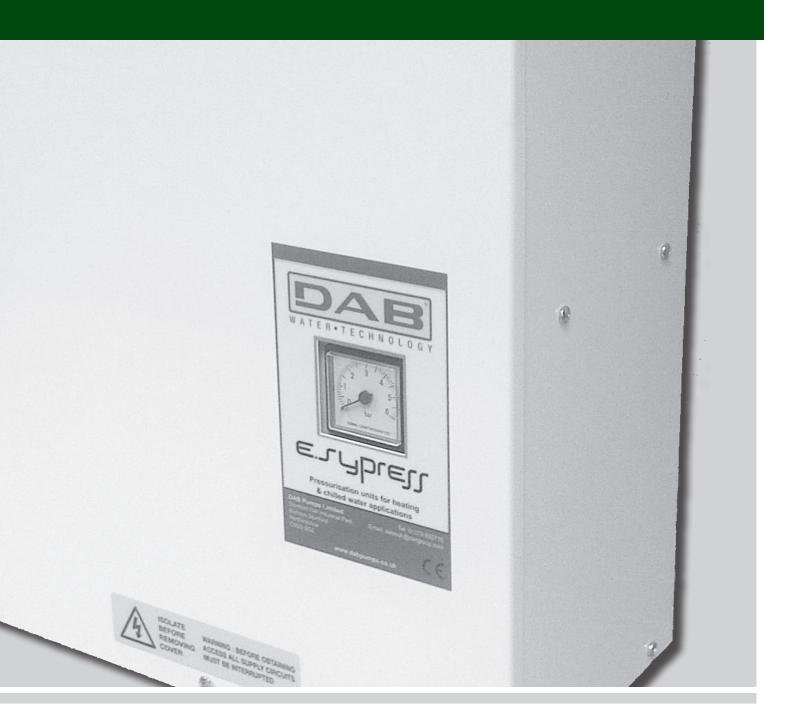

## PRESSURE SWITCH CONTROLLED SINGLE PUMP COMPACT DESIGN

The DAB E.sypress "Compact" is a wall mounted, cabinet style pressurisation unit for heating and chilled water applications. Designed specifically where available space is a problem, the E.sypress compact offers simple installation and operation with space saving advantages.

E.sypress Compact model specification:

- Zintec steel powder coated cabinet housing
- 2.6 Litre (actual) mains storage tank size
- Wall mounting bracket supplied
- Single pump
- 0-6 Bar system pressure
- Corrosion resistant pipework
- Non return valve
- Single Phase / 240 Volt / 50 Hz

#### **E.SYPRESS DIMENSIONS**

- 345mm (Width) x 430mm (Height) x 180mm (Depth)
- Allow additional 35mm width for connections