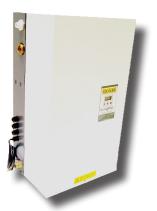

# E.SYPRESS 1

### PRESSURE SWITCH CONTROLLED SINGLE PUMP UNIT

The DAB E.sypress "1" is a wall or floor mounted, cabinet style pressurisation unit for heating and chilled water applications. Designed specifically for commercial and light industrial use. E.sypress 1 offers simple installation and operation with mechanical high and low pressure switch control and operation.

#### E.sypress 1model specification:

- Zintec steel powder coated cabinet housing
- 7.6 Litre (actual) mains storage tank size
- Wall mounting bracket supplied
- Single pump
- 0-6 Bar system pressure
- Corrosion resistant pipework
- Non return valve
- Single Phase / 240 Volt / 50 Hz