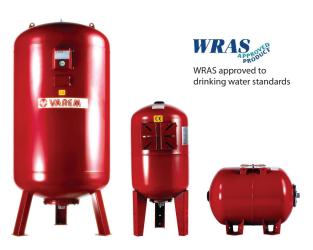

# **EXPANSION VESSELS**

HEATING AND CHILLED WATER SYSTEMS

To accompany our range of E.SYPRESS pressurisation units, DAB offer a large comprehensive range of expansion pressure vessels. All vessels suitable for heating or chilled water applications and hold full WRAS approval for drinking water stansdards. All pipe connections made in stainless steel.

| RANGE           | SPECIFICATION                     |
|-----------------|-----------------------------------|
| CAPACITY        | From 2 Litre to 1000 Litre        |
| DESIGN          | Vertical or horizontal            |
| MAX PRESSURE    | 8 Bar, 10 Bar & 16 Bar on request |
| MAX TEMPERATURE | -10 °C to +99 °C                  |
| CONNECTION SIZE | From ½" to 2" BSP threaded        |