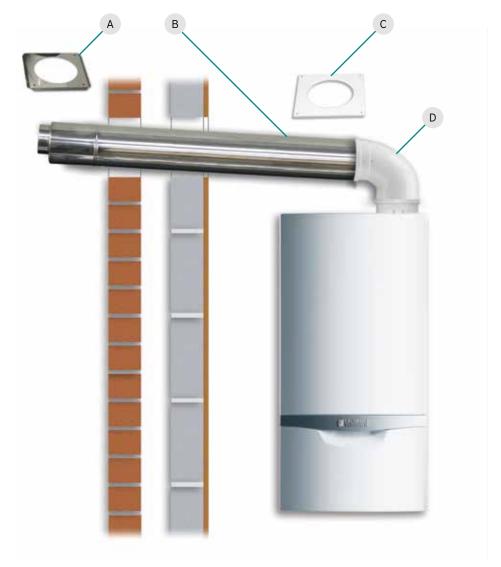

Maximum length of flue is reduced by 1.5m for each additional 87° elbow Maximum length of flue is reduced by 1.0m for each additional 45° elbow

110/160mm concentric horizontal flue

| Key | 110/160mm horizontal flue                   | Article number |  |
|-----|---------------------------------------------|----------------|--|
| Α   | Outer rosette                               | 0020166854     |  |
| В   | Terminal duct - 910mm to face of outer wall |                |  |
| С   | Inner rosette                               |                |  |
| D   | 87° elbow                                   |                |  |