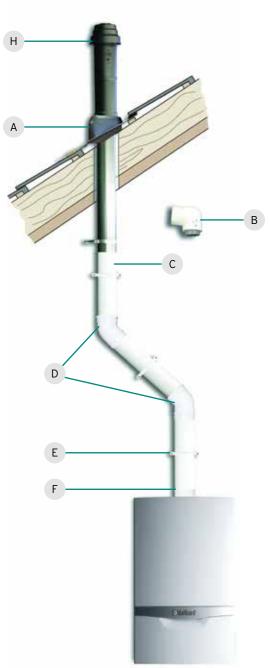

Maximum length of flue is reduced by 2.5m for each additional  $87^{\circ}$  elbow.

Maximum length of flue is reduced by 1.0m for each additional  $45\,^\circ$  elbow.

80/125mm concentric vertical flue

| Key | 125mm vertical flue                           | Article number |
|-----|-----------------------------------------------|----------------|
| Α   | Pitched roof adjustable roof tile             | 009076         |
| В   | 87° elbow (pack of 1)                         | 303210         |
| С   | Air/flue duct extension (470mm)               | 303202         |
|     | Air/flue duct extension (970mm)               | 303203         |
|     | Air/flue duct extension (1970mm)              | 303205         |
| D   | 45° elbow (pack of 2)                         | 303211         |
| E   | Flue support clips (pack of 5)                | 303616         |
| F   | Sliding sleeve                                | 303215         |
| G   | Flat roof penetration collar                  | 009056         |
| Н   | Vertical air/flue duct and terminal           | 303200         |
| 1   | Lead slate penetration seal for pitched roofs | 303980         |