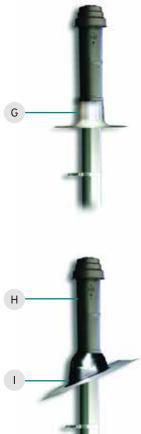

Maximum length of flue is reduced by 2.5m for each additional  $87^{\circ}$  elbow.

Maximum length of flue is reduced by 1.0m for each additional  $45\,^\circ$  elbow.

80/125mm concentric vertical flue

| Key | 125mm vertical flue                           | Article number |
|-----|-----------------------------------------------|----------------|
| Α   | Pitched roof adjustable roof tile             | 009076         |
| В   | 87° elbow (pack of 1)                         | 303210         |
| С   | Air/flue duct extension (470mm)               | 303202         |
|     | Air/flue duct extension (970mm)               | 303203         |
|     | Air/flue duct extension (1970mm)              | 303205         |
| D   | 45° elbow (pack of 2)                         | 303211         |
| E   | Flue support clips (pack of 5)                | 303616         |
| F   | Sliding sleeve                                | 303215         |
| G   | Flat roof penetration collar                  | 009056         |
| Н   | Vertical air/flue duct and terminal           | 303200         |
| 1   | Lead slate penetration seal for pitched roofs | 303980         |