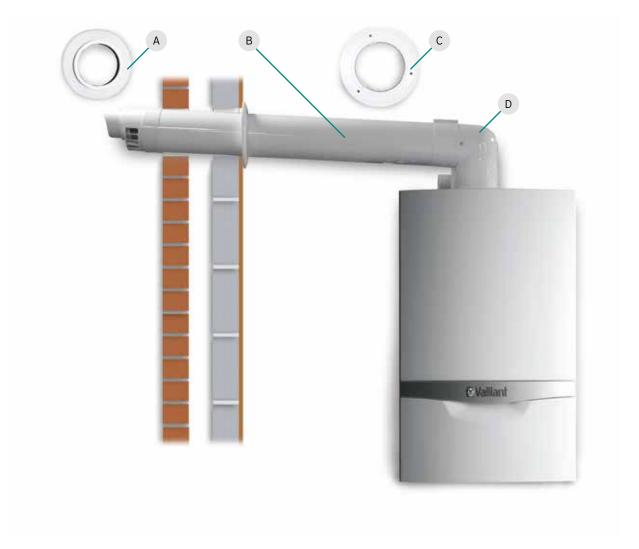

| Key | 80/125mm horizontal flue                    | Article number |  |
|-----|---------------------------------------------|----------------|--|
| А   | Outer rosette                               |                |  |
| В   | Terminal duct - 970mm to face of outer wall | 303209         |  |
| С   | Inner rosette                               |                |  |
| D   | 87° elbow                                   |                |  |