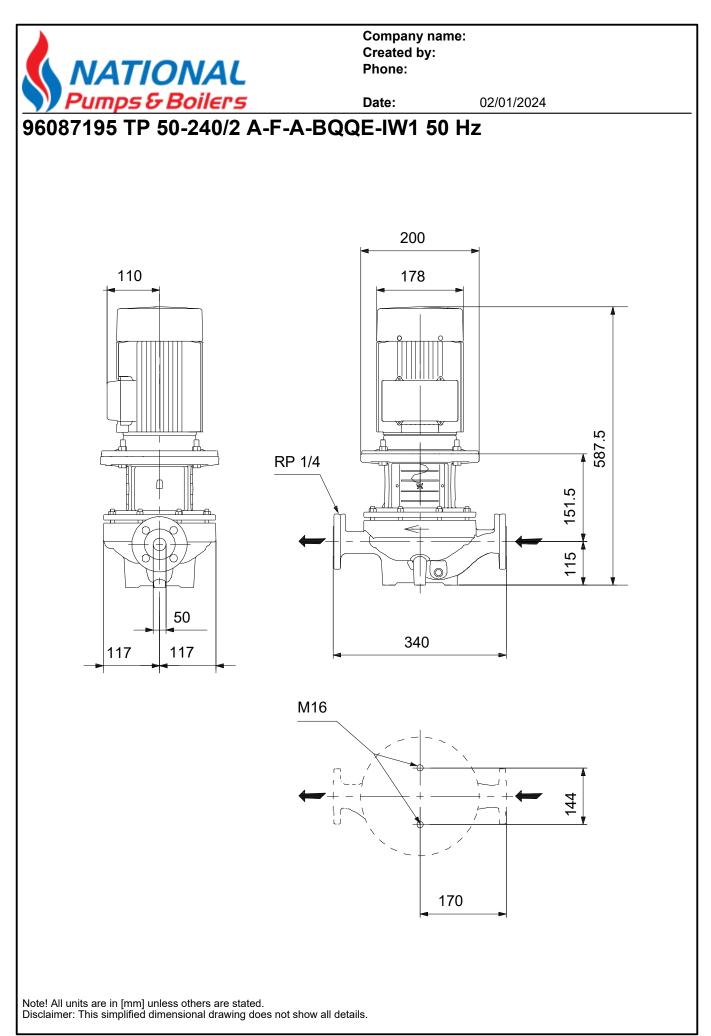

## TP 50-240/2 A-F-A-BQQE-IW1

Note! Product picture may differ from actual product

Product No.: 96087195

Single-stage, close-coupled, volute pump with in-line suction and discharge ports of identical diameter. The pump is of the top-pull-out design, i.e. the power head (motor, pump head and impeller) can be removed for maintenance or service while the pump housing remains in the pipework.

## Controls: Frequency converter: None

| Liquid:<br>Pumped liquid:<br>Liquid temperature range:<br>Selected liquid temperature:<br>Density:                                                                                                                                               | Water<br>-25 120 °C<br>20 °C<br>998.2 kg/m³                                          |
|--------------------------------------------------------------------------------------------------------------------------------------------------------------------------------------------------------------------------------------------------|--------------------------------------------------------------------------------------|
| Technical:<br>Pump speed on which pump data<br>Rated flow:<br>Rated head:<br>Actual impeller diameter:<br>Code for shaft seal:<br>Curve tolerance:                                                                                               | are based: 2900 rpm<br>24.1 m³/h<br>19.1 m<br>130 mm<br>BQQE<br>ISO9906:2012 3B2     |
| Materials:<br>Pump housing:<br>Impeller:                                                                                                                                                                                                         | Cast iron<br>EN-GJL-250<br>ASTM class 35<br>Cast iron<br>EN-GJL-200<br>ASTM class 30 |
| Installation:<br>Range of ambient temperature:<br>Maximum operating pressure:<br>Max pressure at stated temp:<br>Type of connection:<br>Size of connection:<br>Pressure rating for connection:<br>Port-to-port length:<br>Flange size for motor: | -30 60 °C<br>16 bar<br>16 bar / 120 °C<br>DIN<br>DN 50<br>PN 16<br>340 mm<br>FF165   |
| Electrical data:<br>Motor type:                                                                                                                                                                                                                  | 90LE                                                                                 |