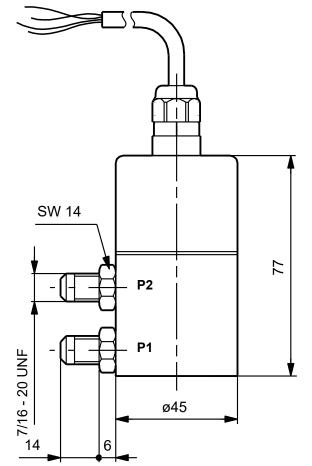

Project: Reference Number:

|      |                                                                                                           | Contact:                                             |
|------|-----------------------------------------------------------------------------------------------------------|------------------------------------------------------|
| Qty. | Description                                                                                               |                                                      |
| 1    | DPI/0-1.6b/1/ G/D.900-B/V-5/-                                                                             | B/02B/SD-1                                           |
|      |                                                                                                           |                                                      |
|      | Product No.: 96611524                                                                                     | Note! Product picture may differ from actual product |
|      | The transmitter is made of 1.440                                                                          | 04 stainless steel.                                  |
|      | Liquid:<br>Liquid temperature range:                                                                      | -10 70 °C                                            |
|      | Technical:<br>Approvals:                                                                                  | EAC                                                  |
|      | Pressure differential functionality<br>Pressure relative functionality (Y<br>Flow functionality (Yes/No): | ′es/No): Ν<br>Ν                                      |
|      | Temperature functionality (Yes/N<br>Minimum measuring pressure:<br>Maximum measuring pressure:            | 0 bar                                                |
|      | Installation:<br>Range of ambient temperature:                                                            | -40 70 °C                                            |
|      | Electrical data:<br>Enclosure class (IEC 34-5):                                                           | IP55                                                 |
|      | Length of cable:<br>Minimum rated voltage dc:<br>Maximum rated voltage dc:                                | 0.9 m<br>12.00 V<br>30.00 V                          |
|      | Others:<br>Danish VVS No.:                                                                                | 475273016                                            |
|      | Swedish RSK No.:<br>Finnish LVI No.:                                                                      | 6010203<br>4534504                                   |
|      |                                                                                                           |                                                      |
|      |                                                                                                           |                                                      |
|      |                                                                                                           |                                                      |
|      |                                                                                                           |                                                      |

## Project: Reference Number:

| Description                                      | Value                                      |  |
|--------------------------------------------------|--------------------------------------------|--|
| General information:                             |                                            |  |
| Product name:                                    | DPI/0-1.6b/1/<br>G/D.900-B/V-5/-B/02B/SD-1 |  |
| Product No:                                      | 96611524                                   |  |
| EAN number:                                      | 5700834481550                              |  |
| Technical:                                       |                                            |  |
| Approvals:                                       | EAC                                        |  |
| Pressure differential functionality<br>= Yes/No: | Y                                          |  |
| Pressure relative functionality (Yes/No):        | Ν                                          |  |
| Flow functionality (Yes/No):                     | Ν                                          |  |
| Temperature functionality<br>(Yes/No):           | Ν                                          |  |
| Minimum measuring pressure:                      | 0 bar                                      |  |
| Maximum measuring pressure:                      | 1.6 bar                                    |  |
| Installation:                                    |                                            |  |
| Range of ambient temperature:                    | -40 70 °C                                  |  |
| Liquid:                                          |                                            |  |
| Liquid temperature range:                        | -10 70 °C                                  |  |
| Electrical data:                                 |                                            |  |
| Enclosure class (IEC 34-5):                      | IP55                                       |  |
| Length of cable:                                 | 0.9 m                                      |  |
| Minimum rated voltage dc:                        | 12.00 V                                    |  |
| Maximum rated voltage dc:                        | 30.00 V                                    |  |
| Others:                                          |                                            |  |
| Danish VVS No.:                                  | 475273016                                  |  |
| Swedish RSK No.:                                 | 6010203                                    |  |
| Finnish LVI No.:                                 | 4534504                                    |  |