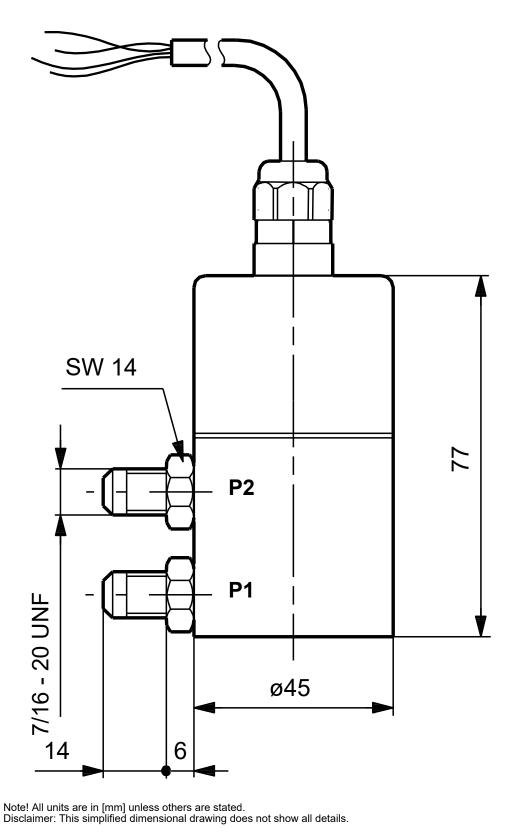

Project: Reference Number:

|      |                                                                                                           | Contact:                                             |
|------|-----------------------------------------------------------------------------------------------------------|------------------------------------------------------|
| Qty. | Description                                                                                               |                                                      |
| 1    | DPI/0-1.6b/1/ G/D.900-B/V-5/-                                                                             | B/02B/SD-1                                           |
|      |                                                                                                           |                                                      |
|      | Product No.: 96611524                                                                                     | Note! Product picture may differ from actual product |
|      | The transmitter is made of 1.440                                                                          | 04 stainless steel.                                  |
|      | Liquid:<br>Liquid temperature range:                                                                      | -10 70 °C                                            |
|      | Technical:<br>Approvals:                                                                                  | EAC                                                  |
|      | Pressure differential functionality<br>Pressure relative functionality (Y<br>Flow functionality (Yes/No): | ′es/No): Ν<br>Ν                                      |
|      | Temperature functionality (Yes/N<br>Minimum measuring pressure:<br>Maximum measuring pressure:            | 0 bar                                                |
|      | Installation:<br>Range of ambient temperature:                                                            | -40 70 °C                                            |
|      | Electrical data:<br>Enclosure class (IEC 34-5):                                                           | IP55                                                 |
|      | Length of cable:<br>Minimum rated voltage dc:<br>Maximum rated voltage dc:                                | 0.9 m<br>12.00 V<br>30.00 V                          |
|      | Others:<br>Danish VVS No.:                                                                                | 475273016                                            |
|      | Swedish RSK No.:<br>Finnish LVI No.:                                                                      | 6010203<br>4534504                                   |
|      |                                                                                                           |                                                      |
|      |                                                                                                           |                                                      |
|      |                                                                                                           |                                                      |
|      |                                                                                                           |                                                      |

## Project: Reference Number:

| Description                                      | Value                                      |  |
|--------------------------------------------------|--------------------------------------------|--|
| General information:                             |                                            |  |
| Product name:                                    | DPI/0-1.6b/1/<br>G/D.900-B/V-5/-B/02B/SD-1 |  |
| Product No:                                      | 96611524                                   |  |
| EAN number:                                      | 5700834481550                              |  |
| Technical:                                       |                                            |  |
| Approvals:                                       | EAC                                        |  |
| Pressure differential functionality<br>= Yes/No: | Y                                          |  |
| Pressure relative functionality (Yes/No):        | Ν                                          |  |
| Flow functionality (Yes/No):                     | Ν                                          |  |
| Temperature functionality<br>(Yes/No):           | Ν                                          |  |
| Minimum measuring pressure:                      | 0 bar                                      |  |
| Maximum measuring pressure:                      | 1.6 bar                                    |  |
| Installation:                                    |                                            |  |
| Range of ambient temperature:                    | -40 70 °C                                  |  |
| Liquid:                                          |                                            |  |
| Liquid temperature range:                        | -10 70 °C                                  |  |
| Electrical data:                                 |                                            |  |
| Enclosure class (IEC 34-5):                      | IP55                                       |  |
| Length of cable:                                 | 0.9 m                                      |  |
| Minimum rated voltage dc:                        | 12.00 V                                    |  |
| Maximum rated voltage dc:                        | 30.00 V                                    |  |
| Others:                                          |                                            |  |
| Danish VVS No.:                                  | 475273016                                  |  |
| Swedish RSK No.:                                 | 6010203                                    |  |
| Finnish LVI No.:                                 | 4534504                                    |  |