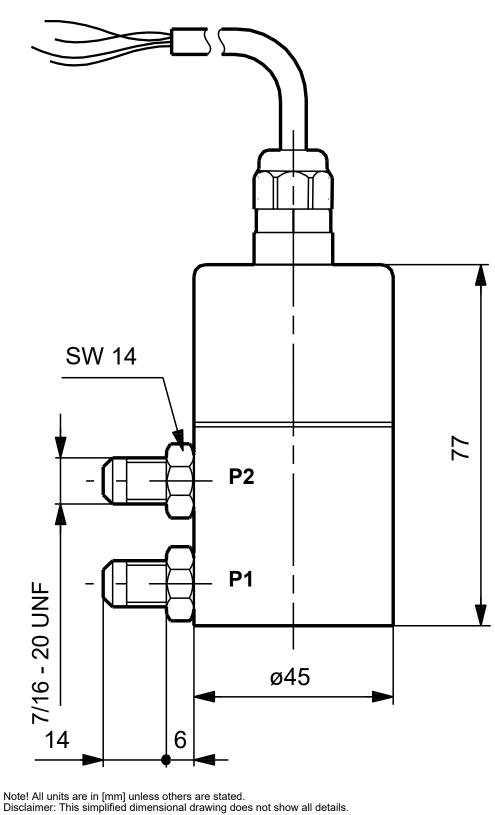

## Project: Reference Number:

|                                               |                                            | C |
|-----------------------------------------------|--------------------------------------------|---|
| Description                                   | Value                                      |   |
| General information:                          |                                            |   |
| Product name:                                 | DPI/0-2.5b/1/<br>G/D.900-B/V-5/-B/02B/SD-1 |   |
| Product No:                                   | 96611525                                   |   |
| EAN number:                                   | 5700834481567                              |   |
| Technical:                                    |                                            |   |
| Approvals:                                    | EAC                                        |   |
| Pressure differential functionality = Yes/No: | Y                                          |   |
| Pressure relative functionality (Yes/No):     | Ν                                          |   |
| Flow functionality (Yes/No):                  | Ν                                          |   |
| Temperature functionality<br>(Yes/No):        | Ν                                          |   |
| Minimum measuring pressure:                   | 0 bar                                      | ę |
| Maximum measuring pressure:                   | 2.5 bar                                    |   |
| Installation:                                 |                                            |   |
| Range of ambient temperature:                 | -40 70 °C                                  |   |
| Liquid:                                       |                                            |   |
| Liquid temperature range:                     | -10 70 °C                                  |   |
| Electrical data:                              |                                            |   |
| Enclosure class (IEC 34-5):                   | IP55                                       |   |
| Length of cable:                              | 0.9 m                                      |   |
| Minimum rated voltage dc:                     | 12.00 V                                    |   |
| Maximum rated voltage dc:                     | 30.00 V                                    |   |
| Others:                                       |                                            |   |
| Danish VVS No.:                               | 475273025                                  |   |
| Swedish RSK No.:                              | 6010204                                    |   |
| Finnish LVI No.:                              | 4534505                                    |   |