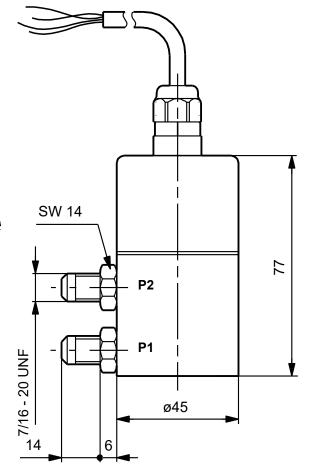

## Project: Reference Number:

| Description                                                                                                          |                                                      |
|----------------------------------------------------------------------------------------------------------------------|------------------------------------------------------|
| DPI/0-2.5b/1/ G/D.900-B/V-5/-                                                                                        | B/02B/SD-1                                           |
|                                                                                                                      |                                                      |
|                                                                                                                      |                                                      |
|                                                                                                                      |                                                      |
|                                                                                                                      |                                                      |
|                                                                                                                      |                                                      |
| 🎽 🍋 🖕 🗯 🗄 🗄                                                                                                          |                                                      |
|                                                                                                                      |                                                      |
|                                                                                                                      |                                                      |
| Product No.: 96611525                                                                                                | Note! Product picture may differ from actual product |
|                                                                                                                      |                                                      |
|                                                                                                                      |                                                      |
|                                                                                                                      |                                                      |
| The transmitter is made of 1.440                                                                                     | 14 stainless steel.                                  |
| Liquid:                                                                                                              |                                                      |
| Liquid temperature range:                                                                                            | -10 70 °C                                            |
| Technical:                                                                                                           |                                                      |
| Approvals:                                                                                                           | EAC                                                  |
| Pressure differential functionality                                                                                  |                                                      |
| Pressure relative functionality (Y                                                                                   |                                                      |
| Flow functionality (Yes/No):                                                                                         | N                                                    |
| Temperature functionality (Yes/N                                                                                     | No): N                                               |
| Minimum measuring pressure:                                                                                          |                                                      |
| Maximum measuring pressure:                                                                                          | 2.5 bar                                              |
| Installation:                                                                                                        |                                                      |
| Range of ambient temperature:                                                                                        | -40 70 °C                                            |
|                                                                                                                      |                                                      |
| Electrical data:                                                                                                     |                                                      |
| Electrical data:<br>Enclosure class (IEC 34-5):                                                                      | IP55                                                 |
| Electrical data:<br>Enclosure class (IEC 34-5):<br>Length of cable:                                                  | IP55<br>0.9 m                                        |
| Enclosure class (IEC 34-5):<br>Length of cable:<br>Minimum rated voltage dc:                                         | 0.9 m<br>12.00 V                                     |
| Enclosure class (IEC 34-5):<br>Length of cable:                                                                      | 0.9 m                                                |
| Enclosure class (IEC 34-5):<br>Length of cable:<br>Minimum rated voltage dc:                                         | 0.9 m<br>12.00 V                                     |
| Enclosure class (IEC 34-5):<br>Length of cable:<br>Minimum rated voltage dc:<br>Maximum rated voltage dc:            | 0.9 m<br>12.00 V                                     |
| Enclosure class (IEC 34-5):<br>Length of cable:<br>Minimum rated voltage dc:<br>Maximum rated voltage dc:<br>Others: | 0.9 m<br>12.00 V<br>30.00 V                          |
| Enclosure class (IEC 34-5):<br>Length of cable:<br>Minimum rated voltage dc:<br>Maximum rated voltage dc:<br>Others: | 0.9 m<br>12.00 V<br>30.00 V                          |