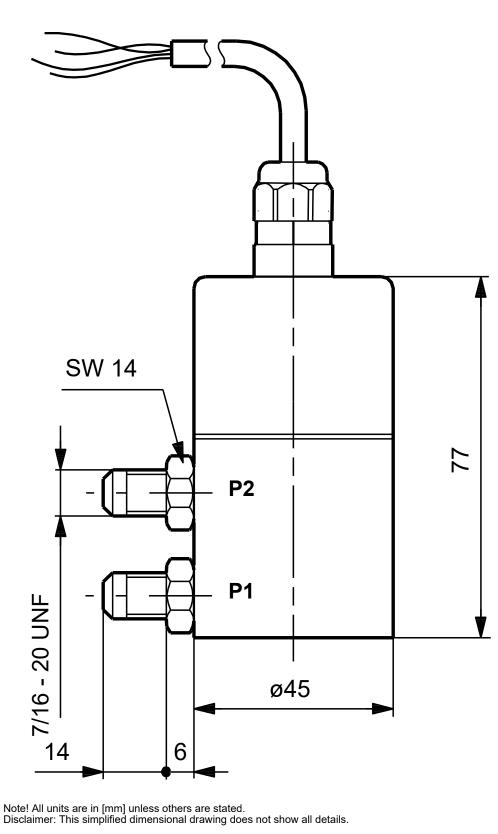

## Project: Reference Number:

|                                                  |                                            | Co |
|--------------------------------------------------|--------------------------------------------|----|
| Description                                      | Value                                      |    |
| General information:                             |                                            |    |
| Product name:                                    | DPI/0-4.0b/1/<br>G/D.900-B/V-5/-B/02B/SD-1 |    |
| Product No:                                      | 96611526                                   |    |
| EAN number:                                      | 5700834481574                              |    |
| Technical:                                       |                                            |    |
| Approvals:                                       | EAC                                        |    |
| Pressure differential functionality<br>= Yes/No: | Y                                          |    |
| Pressure relative functionality (Yes/No):        | Ν                                          |    |
| Flow functionality (Yes/No):                     | Ν                                          |    |
| Temperature functionality<br>(Yes/No):           | Ν                                          |    |
| Minimum measuring pressure:                      | 0 bar                                      | ą. |
| Maximum measuring pressure:                      | 4 bar                                      |    |
| Installation:                                    |                                            |    |
| Range of ambient temperature:                    | -40 70 °C                                  |    |
| Liquid:                                          |                                            |    |
| Liquid temperature range:                        | -10 70 °C                                  |    |
| Electrical data:                                 |                                            |    |
| Enclosure class (IEC 34-5):                      | IP55                                       |    |
| Length of cable:                                 | 0.9 m                                      |    |
| Minimum rated voltage dc:                        | 12.00 V                                    |    |
| Maximum rated voltage dc:                        | 30.00 V                                    |    |
| Others:                                          |                                            |    |
| Danish VVS No.:                                  | 475273040                                  |    |
| Swedish RSK No.:                                 | 6010205                                    |    |
| Finnish LVI No.:                                 | 4534506                                    |    |