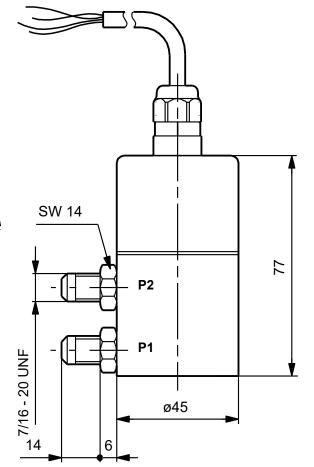

## Project: Reference Number:

|                                                  |                                            | Co |
|--------------------------------------------------|--------------------------------------------|----|
| Description                                      | Value                                      |    |
| General information:                             |                                            |    |
| Product name:                                    | DPI/0-4.0b/1/<br>G/D.900-B/V-5/-B/02B/SD-1 |    |
| Product No:                                      | 96611526                                   |    |
| EAN number:                                      | 5700834481574                              |    |
| Technical:                                       |                                            |    |
| Approvals:                                       | EAC                                        |    |
| Pressure differential functionality<br>= Yes/No: | Y                                          |    |
| Pressure relative functionality (Yes/No):        | Ν                                          |    |
| Flow functionality (Yes/No):                     | Ν                                          |    |
| Temperature functionality<br>(Yes/No):           | Ν                                          |    |
| Minimum measuring pressure:                      | 0 bar                                      | ą. |
| Maximum measuring pressure:                      | 4 bar                                      |    |
| Installation:                                    |                                            |    |
| Range of ambient temperature:                    | -40 70 °C                                  |    |
| Liquid:                                          |                                            |    |
| Liquid temperature range:                        | -10 70 °C                                  |    |
| Electrical data:                                 |                                            |    |
| Enclosure class (IEC 34-5):                      | IP55                                       |    |
| Length of cable:                                 | 0.9 m                                      |    |
| Minimum rated voltage dc:                        | 12.00 V                                    |    |
| Maximum rated voltage dc:                        | 30.00 V                                    |    |
| Others:                                          |                                            |    |
| Danish VVS No.:                                  | 475273040                                  |    |
| Swedish RSK No.:                                 | 6010205                                    |    |
| Finnish LVI No.:                                 | 4534506                                    |    |