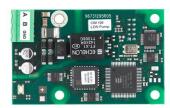

## Qty. | Description

CIM 100 LON

Note! Product picture may differ from actual product

Product No.: 96824797

Communication interface for LON

- easy integration in building automation

The CIM 100 is a standard interface for data transmission between a LON network and a Grundfos pump. It makes data exchange possible between Grundfos pumps and a building management system.

The communication interface is fully compliant with the standard LONmark functional profile 8120 Pump Controller, ensuring interoperability with other LON devices.

The communication interfaces have been certified as conforming to LonMark Application Layer interoperability guidelines 3.4.

## Supported products:

The CIM 100 is an add-on communication module and can be installed into

- Single MAGNA3 Circulators
- Dry running running single E-pumps: CRE/CRNE/CRIE, MTRE, CME, TPE2 / TPE3, NBE/NKE