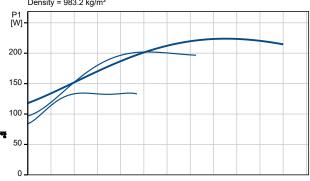

## On request UPS 40-80 FN 250 50 Hz

Pumped liquid = Water Liquid temperature during operation = 60 °C Density = 983.2 kg/m³

Date: 28/04/2023 H [m]

Liquid temperature during operation = 60 °C Density = 983.2 kg/m³