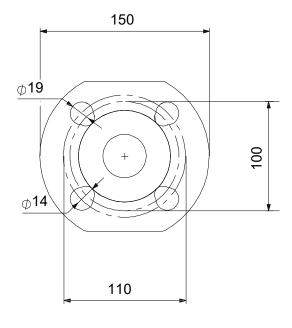

## On request UPS 40-80 FN 250 50 Hz

Note! All units are in [mm] unless others are stated. Disclaimer: This simplified dimensional drawing does not show all details.

**Date:** 28/04/2023

On request UPS 40-80 FN 250 50 Hz

Note! All units are in [mm] unless others are stated.

**Date:** 28/04/2023