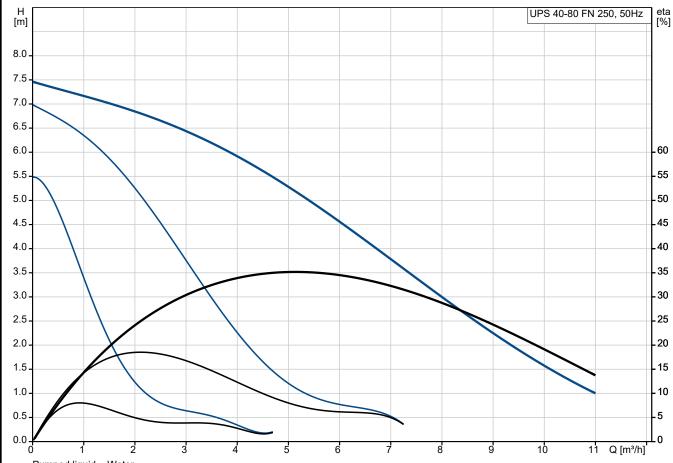

## On request UPS 40-80 FN 250 50 Hz

Pumped liquid = Water Liquid temperature during operation = 60 °C Density = 983.2 kg/m³

Date: 28/04/2023 H [m]

Liquid temperature during operation = 60 °C Density = 983.2 kg/m³