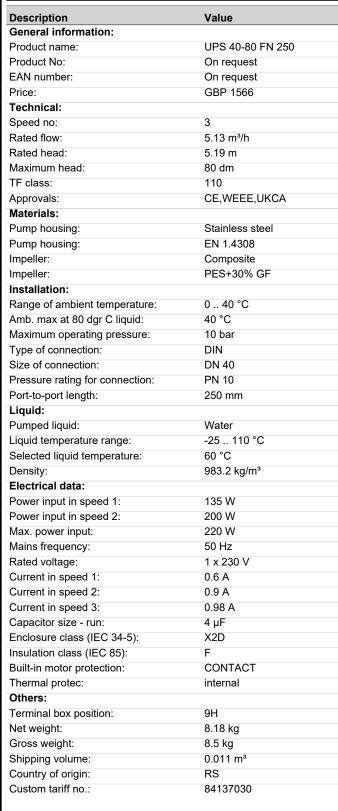

## On request UPS 40-80 FN 250 50 Hz

Pumped liquid = Water Liquid temperature during operation = 60 °C Density = 983.2 kg/m³

Date: 28/04/2023 H [m]

Liquid temperature during operation = 60 °C Density = 983.2 kg/m³