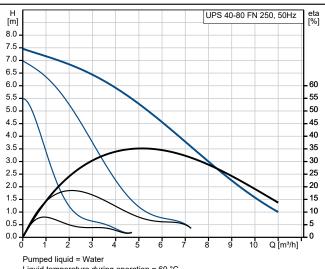

## On request UPS 40-80 FN 250 50 Hz

Pumped liquid = Water Liquid temperature during operation = 60 °C Density = 983.2 kg/m³

Date: 28/04/2023 H [m]

Liquid temperature during operation = 60 °C Density = 983.2 kg/m³