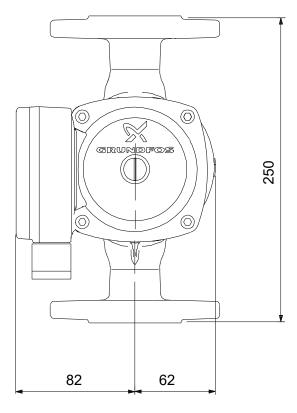

## On request UPS 40-80 FN 250 50 Hz

Note! All units are in [mm] unless others are stated. Disclaimer: This simplified dimensional drawing does not show all details.

**Date:** 28/04/2023

On request UPS 40-80 FN 250 50 Hz

Note! All units are in [mm] unless others are stated.

**Date:** 28/04/2023