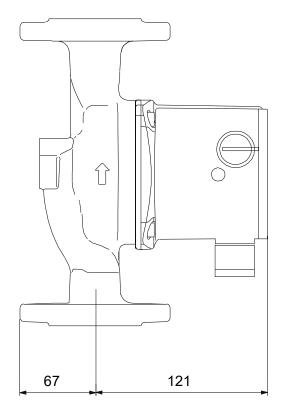

## On request UPS 40-80 FN 250 50 Hz

Note! All units are in [mm] unless others are stated. Disclaimer: This simplified dimensional drawing does not show all details.

**Date:** 28/04/2023

On request UPS 40-80 FN 250 50 Hz

Note! All units are in [mm] unless others are stated.

**Date:** 28/04/2023