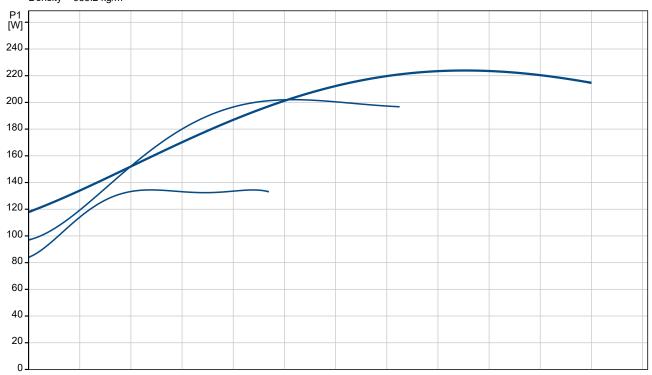

## On request UPS 40-80 FN 250 50 Hz

Pumped liquid = Water Liquid temperature during operation = 60 °C Density = 983.2 kg/m³

Date: 28/04/2023 H [m]

Liquid temperature during operation = 60 °C Density = 983.2 kg/m³