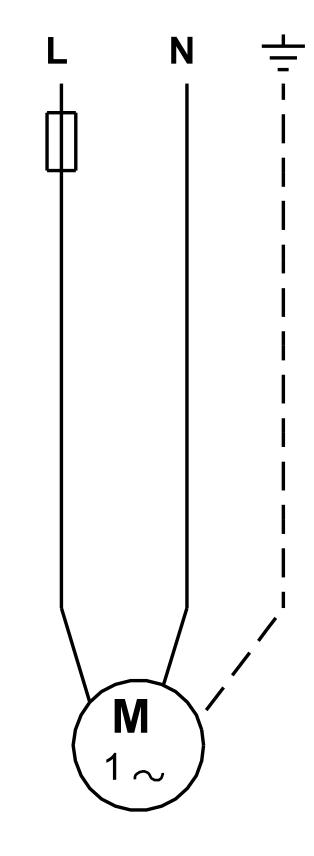

**Date:** 28/04/2023

## On request UPS 40-80 FN 250 50 Hz



Pumped liquid = Water Liquid temperature during operation = 60 °C Density = 983.2 kg/m³





Date: 28/04/2023 H [m]





Liquid temperature during operation = 60 °C Density = 983.2 kg/m³













Date: 28/04/2023

## On request UPS 40-80 FN 250 50 Hz







Note! All units are in [mm] unless others are stated. Disclaimer: This simplified dimensional drawing does not show all details.



**Date:** 28/04/2023

On request UPS 40-80 FN 250 50 Hz



Note! All units are in [mm] unless others are stated.



**Date:** 28/04/2023

## Order Data:

| Position | Your pos. | Product name     |   | Product No | Total    |
|----------|-----------|------------------|---|------------|----------|
|          | -         | UPS 40-80 FN 250 | 1 |            | Price on |
|          |           |                  |   |            | request  |
|          |           |                  |   |            |          |
|          |           |                  |   |            |          |
|          |           |                  |   |            |          |
|          |           |                  |   |            |          |
|          |           |                  |   |            |          |
|          |           |                  |   |