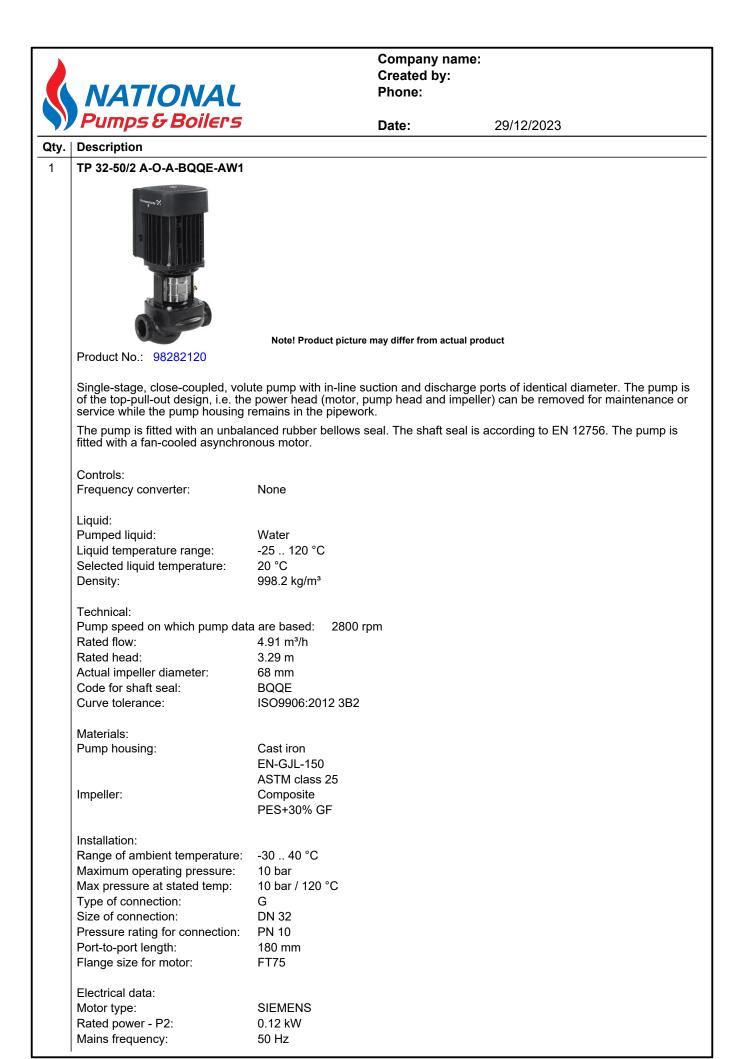

## Company name: Created by: Phone:

| Pumps & Boilers                                                                                                                                                                                                                                                                                                                                                                                                                                                                                                                                                                         | <b>Date:</b> 29/12/2023                                                                                                                                                                                                                                                       |
|-----------------------------------------------------------------------------------------------------------------------------------------------------------------------------------------------------------------------------------------------------------------------------------------------------------------------------------------------------------------------------------------------------------------------------------------------------------------------------------------------------------------------------------------------------------------------------------------|-------------------------------------------------------------------------------------------------------------------------------------------------------------------------------------------------------------------------------------------------------------------------------|
| Qty. Description                                                                                                                                                                                                                                                                                                                                                                                                                                                                                                                                                                        |                                                                                                                                                                                                                                                                               |
| 1 Rated voltage:   1 Rated current:   Starting current: Cos phi - power factor:   Rated speed: IE efficiency:   IE efficiency: IE Efficiency class:   Motor efficiency at full load: Motor efficiency at 3/4 load:   Motor efficiency at 3/4 load: Motor efficiency at 3/4 load:   Motor efficiency at 1/2 load: Number of poles:   Enclosure class (IEC 34-5): Insulation class (IEC 85):   Motor No: Others:   Others: Net weight:   Gross weight: Shipping volume:   Danish VVS No.: Finnish LVI No.:   Norwegian NRF no.: Country of origin:   Custom tariff no.: Vatom tariff no.: | 3 x 220-240D/380-415Y V<br>0,64-0,66/0,37-0,38 A<br>450-450 %<br>0.78<br>2830 rpm<br>IE3 60,8%<br>IE3<br>60.8-60.8 %<br>59.4-59.4 %<br>53.7-53.7 %<br>2<br>IP55<br>F<br>81602312<br>8 kg<br>9 kg<br>0.026 m <sup>3</sup><br>381811050<br>4616004<br>9043523<br>HU<br>84137051 |