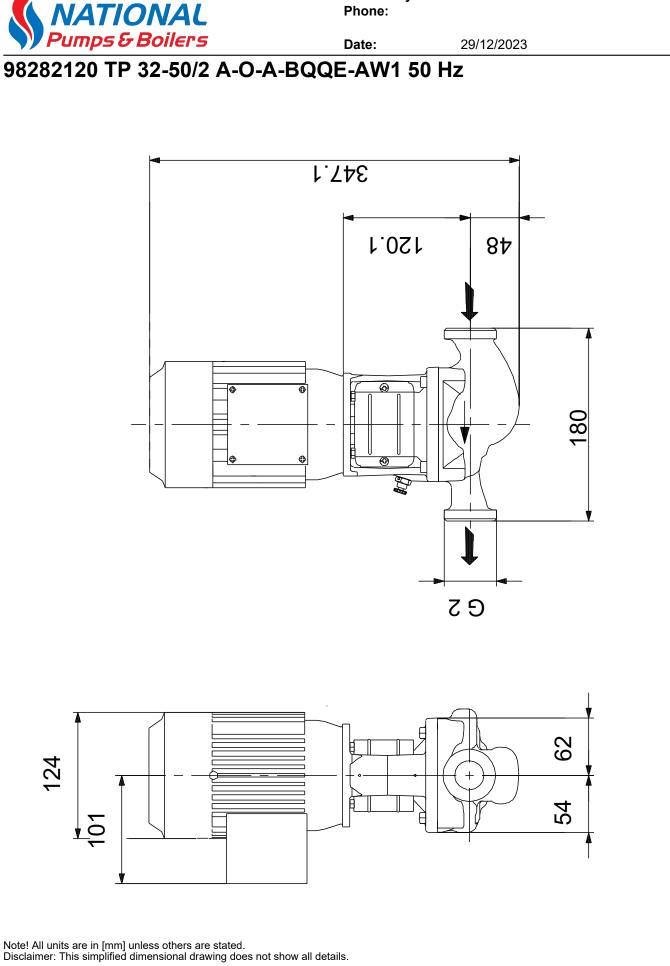

## Company name: Created by: Phone:

| Pumps & Boilers                                                                                                                                                                                                                                                                                                                                                                                                                                                                                                                                                                         | <b>Date:</b> 29/12/2023                                                                                                                                                                                                                                                       |
|-----------------------------------------------------------------------------------------------------------------------------------------------------------------------------------------------------------------------------------------------------------------------------------------------------------------------------------------------------------------------------------------------------------------------------------------------------------------------------------------------------------------------------------------------------------------------------------------|-------------------------------------------------------------------------------------------------------------------------------------------------------------------------------------------------------------------------------------------------------------------------------|
| Qty. Description                                                                                                                                                                                                                                                                                                                                                                                                                                                                                                                                                                        |                                                                                                                                                                                                                                                                               |
| 1 Rated voltage:   1 Rated current:   Starting current: Cos phi - power factor:   Rated speed: IE efficiency:   IE efficiency: IE Efficiency class:   Motor efficiency at full load: Motor efficiency at 3/4 load:   Motor efficiency at 3/4 load: Motor efficiency at 3/4 load:   Motor efficiency at 1/2 load: Number of poles:   Enclosure class (IEC 34-5): Insulation class (IEC 85):   Motor No: Others:   Others: Net weight:   Gross weight: Shipping volume:   Danish VVS No.: Finnish LVI No.:   Norwegian NRF no.: Country of origin:   Custom tariff no.: Vatom tariff no.: | 3 x 220-240D/380-415Y V<br>0,64-0,66/0,37-0,38 A<br>450-450 %<br>0.78<br>2830 rpm<br>IE3 60,8%<br>IE3<br>60.8-60.8 %<br>59.4-59.4 %<br>53.7-53.7 %<br>2<br>IP55<br>F<br>81602312<br>8 kg<br>9 kg<br>0.026 m <sup>3</sup><br>381811050<br>4616004<br>9043523<br>HU<br>84137051 |