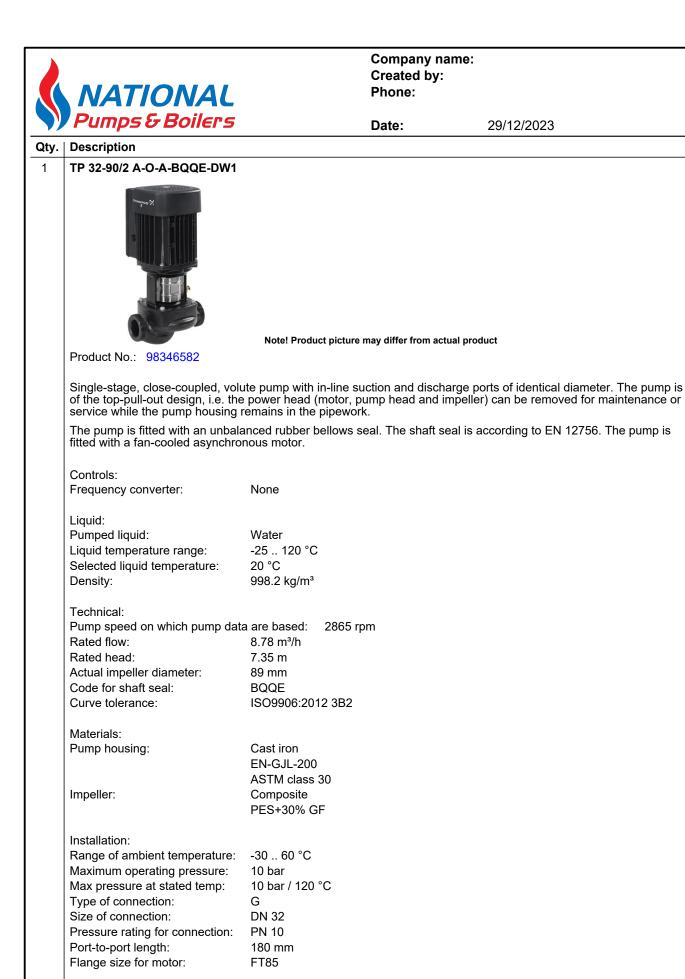

71A

0.37 kW

50 Hz

Electrical data:

Mains frequency:

Motor type: Rated power - P2:



## Company name: Created by: Phone:

|   | NATIONAL<br>Bumps & Boilens                                                                                                                                                                                                                                                     |                                                                                                                                                               |        |            |  |
|---|---------------------------------------------------------------------------------------------------------------------------------------------------------------------------------------------------------