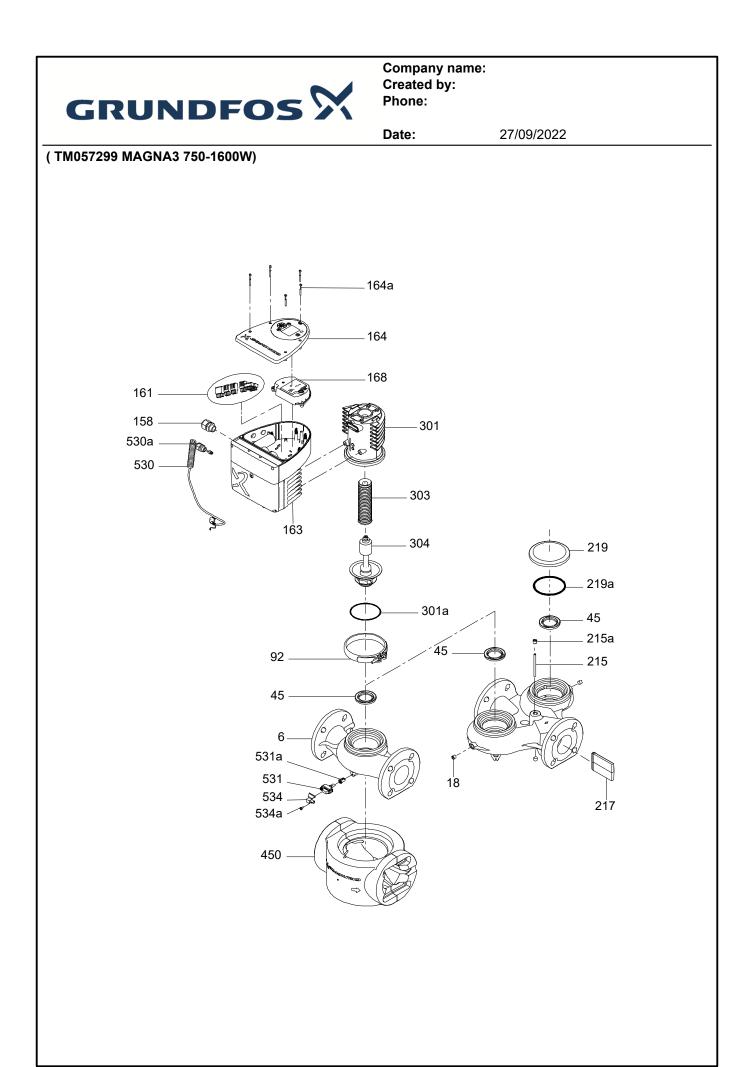

### Spare parts MAGNA3 50-100 F, Product No. On request Produced After 1732 (production year and week number)

| Pos  | Description                                        | Annotation | Classification Data | Part no.   | Qty | Un      |
|------|----------------------------------------------------|------------|---------------------|------------|-----|---------|
|      | Kit, Connector plugs                               |            |                     | 98357861   | 1   | pcs     |
| 161  | Plug cpl.                                          |            |                     |            |     | 1       |
| 159b | Connector plug 4-pole                              |            |                     |            |     |         |
| 159b | Connector plug 3-pole                              |            |                     |            |     |         |
| 159b |                                                    |            |                     |            |     |         |
|      | Kit, Cont. box cover front end                     |            |                     | 99341976   | 1   | рс      |
| 164a | Screw DELTA PT                                     |            |                     | 00011010   |     | 5       |
| 164  | Cover                                              |            |                     |            |     | 1       |
| 104  | Kit, Control box configured                        |            |                     | 99332433   | 1   |         |
|      | •                                                  |            |                     |            |     | рс<br>1 |
|      | Kit,control box non-configured<br>Control box cpl. |            |                     | 988595     | 000 | 1       |
|      | Control box                                        |            |                     |            |     |         |
|      |                                                    |            |                     |            |     |         |
|      | Box                                                |            |                     |            |     |         |
| 530  | Cable                                              |            |                     |            |     |         |
| 164  | Cover                                              |            |                     |            |     |         |
| 501  | Displayboard cpl.                                  |            |                     |            |     |         |
|      | Displayboard cpl.                                  |            |                     |            |     |         |
| 168  | Displayboard, SMD                                  |            |                     |            |     |         |
| 163  | Control box                                        |            |                     |            |     |         |
| 531  | Sensor                                             |            |                     |            |     |         |
| 531a | Sealing cap                                        |            |                     |            |     |         |
|      | GSC                                                |            |                     |            |     | 1       |
|      | Kit, Displayboard                                  |            |                     | 99338995   | 1   | рс      |
| 163b |                                                    |            |                     |            |     | 4       |
| 164a | Screw DELTA PT                                     |            |                     |            |     | 5       |
| 164  | Cover                                              |            |                     |            |     | 1       |
| 501  | Displayboard cpl.                                  |            |                     |            |     | 1       |
| 501  | Displayboard cpl.                                  |            |                     |            |     | 1       |
| 168  |                                                    |            |                     |            |     |         |
| 100  | Displayboard, SMD                                  |            |                     | 00000000   | 4   |         |
|      | Kit, Pump head                                     |            |                     | 98980689   | 1   | рс      |
| 92   | Clamp cpl.                                         |            |                     |            |     | 1       |
| 301  | Pump head                                          |            |                     |            |     | 1       |
|      | Shaft w/impeller cpl.                              |            |                     |            |     |         |
|      | Bearing plate cpl.                                 |            |                     |            |     |         |
| 301a | O-ring                                             |            |                     |            |     |         |
|      | Stator w/housing cpl.                              |            |                     |            |     |         |
| 301  | Stator housing                                     |            |                     |            |     |         |
| 303  | Rotor can cpl.                                     |            |                     |            |     |         |
|      | Kit, Sensor                                        |            |                     | 99313067   | 1   | рс      |
| 530  | Cable                                              |            |                     |            |     | 1       |
| 531  | Sensor                                             |            |                     |            |     | 1       |
| 531a | Sealing cap                                        |            |                     |            |     |         |
| 534a |                                                    |            |                     |            |     | 1       |
| 534  | Bracket                                            |            |                     |            |     | 1       |
| 004  | Kit, Sensor                                        |            |                     | 99313072   |     | ,<br>bc |
| 530  | Cable                                              |            |                     | 500 1001 Z |     | 10      |
|      | Sensor                                             |            |                     |            |     |         |
| 531  |                                                    |            |                     |            |     | 10      |
| 531a | 0 1                                                |            |                     | 0011       |     |         |
|      | Spare, Clamp                                       |            |                     | 98148759   |     | рс      |
| 92   | Clamp cpl.                                         |            |                     |            |     | 1       |
|      | Spare, O-ring                                      |            |                     | 98148761   | 1   | рс      |
| 301a | O-ring                                             |            |                     |            |     | 1       |
|      | Spare, Sealing cap                                 |            |                     | 98613455   | 1   | рс      |

### Company name: Created by: Phone:

|    |     |                   | Date       | : 27/                      | 27/09/2022 |      |      |
|----|-----|-------------------|------------|----------------------------|------------|------|------|
| Po | os  | Description       | Annotation | <b>Classification Data</b> | Part no.   | Qty. | Unit |
| 53 | 31a | Sealing cap       |            |                            |            | 1    |      |
| +  |     | Pump housing cpl. |            |                            | 98660064   | 1    | pcs  |
| 30 | )1a | O-ring            |            |                            | 92780122   | 1    | pcs  |
| 30 | )1a | O-ring            |            |                            | 98660099   | 1    | pcs  |
| 45 | 50  | Insulation        |            |                            | 98159367   | 1    | pcs  |
| 53 | 31a | Sealing cap       |            |                            | 98708139   | 1    | pcs  |