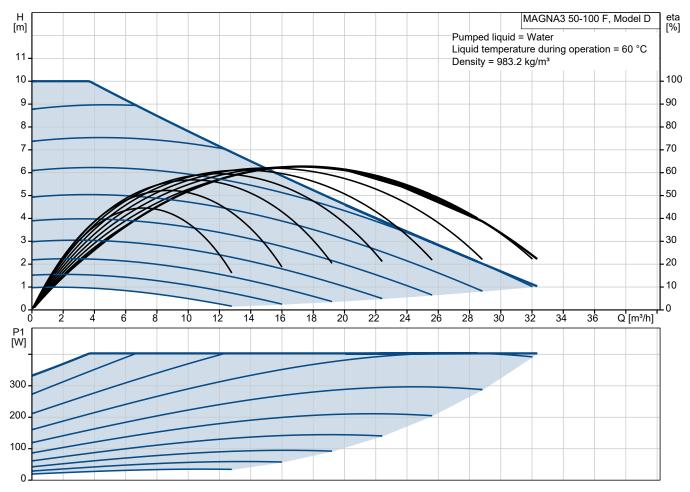

| Conditions of Service                        |                         | Pump Data                                                                                                                                           |                                                             | Motor Data                                                           |                                    |  |
|----------------------------------------------|-------------------------|-----------------------------------------------------------------------------------------------------------------------------------------------------|-------------------------------------------------------------|----------------------------------------------------------------------|------------------------------------|--|
| Liquid:<br>Temperature:<br>Specific Gravity: | Water<br>60 °C<br>0.985 | Maximum operating pressure:<br>Liquid temperature range:<br>Maximum ambient temperature:<br>Flange standard:<br>Pipe connection:<br>Product number: | 10 bar<br>-10 110 °C<br>40 °C<br>DIN<br>DN 50<br>On request | P1 max:<br>Mains frequency:<br>Enclosure class:<br>Insulation class: | 21 403 W<br>50 / 60 Hz<br>X4D<br>F |  |

#### Company name: Created by: Phone:

|                               |                                             | Date:                                                                                                                                                                                                                                                                                                                                                                                                                                                                                                                                                                                                                                                                                                |
|-------------------------------|---------------------------------------------|------------------------------------------------------------------------------------------------------------------------------------------------------------------------------------------------------------------------------------------------------------------------------------------------------------------------------------------------------------------------------------------------------------------------------------------------------------------------------------------------------------------------------------------------------------------------------------------------------------------------------------------------------------------------------------------------------|
| Description                   | Value                                       | H<br>[m]                                                                                                                                                                                                                                                                                                                                                                                                                                                                                                                                                                                                                                                                                             |
| General information:          | Value                                       |                                                                                                                                                                                                                                                                                                                                                                                                                                                                                                                                                                                                                                                                                                      |
| Product name:                 | MAGNA3 50-100 F                             | 11                                                                                                                                                                                                                                                                                                                                                                                                                                                                                                                                                                                                                                                                                                   |
| Product No:                   | On request                                  |                                                                                                                                                                                                                                                                                                                                                                                                                                                                                                                                                                                                                                                                                                      |
| EAN number:                   | On request                                  | 10                                                                                                                                                                                                                                                                                                                                                                                                                                                                                                                                                                                                                                                                                                   |
| Technical:                    | Onrequest                                   | 9                                                                                                                                                                                                                                                                                                                                                                                                                                                                                                                                                                                                                                                                                                    |
| Rated flow:                   | 16.77 m³/h                                  |                                                                                                                                                                                                                                                                                                                                                                                                                                                                                                                                                                                                                                                                                                      |
| Rated head                    | 5.622 m                                     | 8-                                                                                                                                                                                                                                                                                                                                                                                                                                                                                                                                                                                                                                                                                                   |
|                               | 100 dm                                      | 7-                                                                                                                                                                                                                                                                                                                                                                                                                                                                                                                                                                                                                                                                                                   |
| Head max:                     |                                             | . 1                                                                                                                                                                                                                                                                                                                                                                                                                                                                                                                                                                                                                                                                                                  |
| TF class:                     |                                             | 6                                                                                                                                                                                                                                                                                                                                                                                                                                                                                                                                                                                                                                                                                                    |
| Approvals:                    | CE,VDE,EAC,MOROCCO,UKCA,<br>TSERCM,UkrSEPRO | 5-                                                                                                                                                                                                                                                                                                                                                                                                                                                                                                                                                                                                                                                                                                   |
| Model:                        | D                                           | 4                                                                                                                                                                                                                                                                                                                                                                                                                                                                                                                                                                                                                                                                                                    |
| Materials:                    |                                             |                                                                                                                                                                                                                                                                                                                                                                                                                                                                                                                                                                                                                                                                                                      |
| Pump housing:                 | Cast iron                                   | 3                                                                                                                                                                                                                                                                                                                                                                                                                                                                                                                                                                                                                                                                                                    |
| Pump housing:                 | EN-GJL-250                                  | 2                                                                                                                                                                                                                                                                                                                                                                                                                                                                                                                                                                                                                                                                                                    |
| Pump housing:                 | ASTM A48-250B                               |                                                                                                                                                                                                                                                                                                                                                                                                                                                                                                                                                                                                                                                                                                      |
| Impeller:                     | PES 30%GF                                   |                                                                                                                                                                                                                                                                                                                                                                                                                                                                                                                                                                                                                                                                                                      |
| Installation:                 |                                             | 0                                                                                                                                                                                                                                                                                                                                                                                                                                                                                                                                                                                                                                                                                                    |
| Range of ambient temperature: | 0 40 °C                                     | 0 5                                                                                                                                                                                                                                                                                                                                                                                                                                                                                                                                                                                                                                                                                                  |
| Maximum operating pressure:   | 10 bar                                      | P1<br>[W] -                                                                                                                                                                                                                                                                                                                                                                                                                                                                                                                                                                                                                                                                                          |
| Flange standard:              | DIN                                         | 400                                                                                                                                                                                                                                                                                                                                                                                                                                                                                                                                                                                                                                                                                                  |
| Pipe connection:              | DN 50                                       | 350 -                                                                                                                                                                                                                                                                                                                                                                                                                                                                                                                                                                                                                                                                                                |
| Pressure rating:              | PN 6/10                                     | 300                                                                                                                                                                                                                                                                                                                                                                                                                                                                                                                                                                                                                                                                                                  |
| Port-to-port length:          | 280 mm                                      | 250                                                                                                                                                                                                                                                                                                                                                                                                                                                                                                                                                                                                                                                                                                  |
| Liquid:                       | 200 11111                                   | 200                                                                                                                                                                                                                                                                                                                                                                                                                                                                                                                                                                                                                                                                                                  |
| Pumped liquid:                | Water                                       | 150                                                                                                                                                                                                                                                                                                                                                                                                                                                                                                                                                                                                                                                                                                  |
| Liquid temperature range:     | -10 110 °C                                  | 100                                                                                                                                                                                                                                                                                                                                                                                                                                                                                                                                                                                                                                                                                                  |
| Selected liquid temperature:  | 60 °C                                       | 50 -                                                                                                                                                                                                                                                                                                                                                                                                                                                                                                                                                                                                                                                                                                 |
| Density:                      |                                             |                                                                                                                                                                                                                                                                                                                                                                                                                                                                                                                                                                                                                                                                                                      |
| Electrical data:              | 983.2 kg/m³                                 | 0                                                                                                                                                                                                                                                                                                                                                                                                                                                                                                                                                                                                                                                                                                    |
|                               | 21 403 W                                    |                                                                                                                                                                                                                                                                                                                                                                                                                                                                                                                                                                                                                                                                                                      |
| Power input - P1:             |                                             |                                                                                                                                                                                                                                                                                                                                                                                                                                                                                                                                                                                                                                                                                                      |
| Mains frequency:              | 50 / 60 Hz                                  | 164                                                                                                                                                                                                                                                                                                                                                                                                                                                                                                                                                                                                                                                                                                  |
| Rated voltage [V]:            | 1 x 230 V                                   |                                                                                                                                                                                                                                                                                                                                                                                                                                                                                                                                                                                                                                                                                                      |
| Maximum current consumption:  | 0.22 1.86 A                                 |                                                                                                                                                                                                                                                                                                                                                                                                                                                                                                                                                                                                                                                                                                      |
| Enclosure class (IEC 34-5):   | X4D                                         |                                                                                                                                                                                                                                                                                                                                                                                                                                                                                                                                                                                                                                                                                                      |
| Insulation class (IEC 85):    | F                                           | No in the second s |
| Others:                       |                                             | 73                                                                                                                                                                                                                                                                                                                                                                                                                                                                                                                                                                                                                                                                                                   |
| Energy (EEI):                 | 0.18                                        | 127 127                                                                                                                                                                                                                                                                                                                                                                                                                                                                                                                                                                                                                                                                                              |
| Environmental approvals:      | CN ROHS,WEEE                                |                                                                                                                                                                                                                                                                                                                                                                                                                                                                                                                                                                                                                                                                                                      |
| Net weight:                   | 18 kg                                       |                                                                                                                                                                                                                                                                                                                                                                                                                                                                                                                                                                                                                                                                                                      |
| Gross weight:                 | 19.9 kg                                     |                                                                                                                                                                                                                                                                                                                                                                                                                                                                                                                                                                                                                                                                                                      |
| Shipping volume:              | 0.046 m³                                    |                                                                                                                                                                                                                                                                                                                                                                                                                                                                                                                                                                                                                                                                                                      |
| Danish VVS No.:               | 380953510                                   |                                                                                                                                                                                                                                                                                                                                                                                                                                                                                                                                                                                                                                                                                                      |
| Swedish RSK No.:              | 5732495                                     |                                                                                                                                                                                                                                                                                                                                                                                                                                                                                                                                                                                                                                                                                                      |
| Finnish LVI No.:              | 4615154                                     | ·                                                                                                                                                                                                                                                                                                                                                                                                                                                                                                                                                                                                                                                                                                    |
| Norwegian NRF no.:            | 9042674                                     | Example of mains-connecte<br>with mains switch, backup fu                                                                                                                                                                                                                                                                                                                                                                                                                                                                                                                                                                                                                                            |
| Country of origin:            | DE                                          |                                                                                                                                                                                                                                                                                                                                                                                                                                                                                                                                                                                                                                                                                                      |
| Custom tariff no.:            | 84137030                                    | RCD/RCCB                                                                                                                                                                                                                                                                                                                                                                                                                                                                                                                                                                                                                                                                                             |
|                               |                                             | N                                                                                                                                                                                                                                                                                                                                                                                                                                                                                                                                                                                                                                                                                                    |
|                               |                                             | <b></b>                                                                                                                                                                                                                                                                                                                                                                                                                                                                                                                                                                                                                                                                                              |
|                               |                                             |                                                                                                                                                                                                                                                                                                                                                                                                                                                                                                                                                                                                                                                                                                      |
|                               |                                             |                                                                                                                                                                                                                                                                                                                                                                                                                                                                                                                                                                                                                                                                                                      |
|                               |                                             |                                                                                                                                                                                                                                                                                                                                                                                                                                                                                                                                                                                                                                                                                                      |
|                               |                                             |                                                                                                                                                                                                                                                                                                                                                                                                                                                                                                                                                                                                                                                                                                      |
|                               |                                             |                                                                                                                                                                                                                                                                                                                                                                                                                                                                                                                                                                                                                                                                                                      |
|                               |                                             |                                                                                                                                                                                                                                                                                                                                                                                                                                                                                                                                                                                                                                                                                                      |