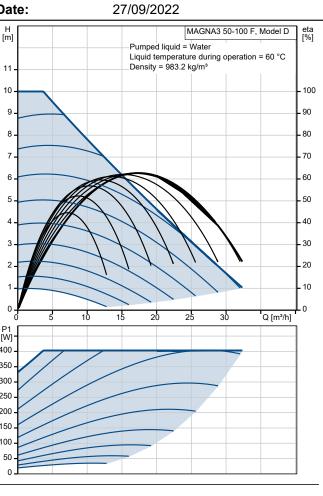

#### Company name: Created by: Phone:

|                               |                                             | Date:                                                                                                                                                                                                                                                                                                                                                                                                                                                                                                                                                                                                                                                                                                |
|-------------------------------|---------------------------------------------|------------------------------------------------------------------------------------------------------------------------------------------------------------------------------------------------------------------------------------------------------------------------------------------------------------------------------------------------------------------------------------------------------------------------------------------------------------------------------------------------------------------------------------------------------------------------------------------------------------------------------------------------------------------------------------------------------|
| Description                   | Value                                       | H<br>[m]                                                                                                                                                                                                                                                                                                                                                                                                                                                                                                                                                                                                                                                                                             |
| General information:          | Value                                       |                                                                                                                                                                                                                                                                                                                                                                                                                                                                                                                                                                                                                                                                                                      |
| Product name:                 | MAGNA3 50-100 F                             | 11                                                                                                                                                                                                                                                                                                                                                                                                                                                                                                                                                                                                                                                                                                   |
| Product No:                   | On request                                  |                                                                                                                                                                                                                                                                                                                                                                                                                                                                                                                                                                                                                                                                                                      |
| EAN number:                   | On request                                  | 10                                                                                                                                                                                                                                                                                                                                                                                                                                                                                                                                                                                                                                                                                                   |
| Technical:                    | Onrequest                                   | 9                                                                                                                                                                                                                                                                                                                                                                                                                                                                                                                                                                                                                                                                                                    |
| Rated flow:                   | 16.77 m³/h                                  |                                                                                                                                                                                                                                                                                                                                                                                                                                                                                                                                                                                                                                                                                                      |
| Rated head                    | 5.622 m                                     | 8-                                                                                                                                                                                                                                                                                                                                                                                                                                                                                                                                                                                                                                                                                                   |
|                               | 100 dm                                      | 7-                                                                                                                                                                                                                                                                                                                                                                                                                                                                                                                                                                                                                                                                                                   |
| Head max:                     |                                             | . 1                                                                                                                                                                                                                                                                                                                                                                                                                                                                                                                                                                                                                                                                                                  |
| TF class:                     |                                             | 6                                                                                                                                                                                                                                                                                                                                                                                                                                                                                                                                                                                                                                                                                                    |
| Approvals:                    | CE,VDE,EAC,MOROCCO,UKCA,<br>TSERCM,UkrSEPRO | 5-                                                                                                                                                                                                                                                                                                                                                                                                                                                                                                                                                                                                                                                                                                   |
| Model:                        | D                                           | 4                                                                                                                                                                                                                                                                                                                                                                                                                                                                                                                                                                                                                                                                                                    |
| Materials:                    |                                             |                                                                                                                                                                                                                                                                                                                                                                                                                                                                                                                                                                                                                                                                                                      |
| Pump housing:                 | Cast iron                                   | 3                                                                                                                                                                                                                                                                                                                                                                                                                                                                                                                                                                                                                                                                                                    |
| Pump housing:                 | EN-GJL-250                                  | 2                                                                                                                                                                                                                                                                                                                                                                                                                                                                                                                                                                                                                                                                                                    |
| Pump housing:                 | ASTM A48-250B                               |                                                                                                                                                                                                                                                                                                                                                                                                                                                                                                                                                                                                                                                                                                      |
| Impeller:                     | PES 30%GF                                   |                                                                                                                                                                                                                                                                                                                                                                                                                                                                                                                                                                                                                                                                                                      |
| Installation:                 |                                             | 0                                                                                                                                                                                                                                                                                                                                                                                                                                                                                                                                                                                                                                                                                                    |
| Range of ambient temperature: | 0 40 °C                                     | 0 5                                                                                                                                                                                                                                                                                                                                                                                                                                                                                                                                                                                                                                                                                                  |
| Maximum operating pressure:   | 10 bar                                      | P1<br>[W] -                                                                                                                                                                                                                                                                                                                                                                                                                                                                                                                                                                                                                                                                                          |
| Flange standard:              | DIN                                         | 400                                                                                                                                                                                                                                                                                                                                                                                                                                                                                                                                                                                                                                                                                                  |
| Pipe connection:              | DN 50                                       | 350 -                                                                                                                                                                                                                                                                                                                                                                                                                                                                                                                                                                                                                                                                                                |
| Pressure rating:              | PN 6/10                                     | 300                                                                                                                                                                                                                                                                                                                                                                                                                                                                                                                                                                                                                                                                                                  |
| Port-to-port length:          | 280 mm                                      | 250                                                                                                                                                                                                                                                                                                                                                                                                                                                                                                                                                                                                                                                                                                  |
| Liquid:                       | 200 11111                                   | 200                                                                                                                                                                                                                                                                                                                                                                                                                                                                                                                                                                                                                                                                                                  |
| Pumped liquid:                | Water                                       | 150                                                                                                                                                                                                                                                                                                                                                                                                                                                                                                                                                                                                                                                                                                  |
| Liquid temperature range:     | -10 110 °C                                  | 100                                                                                                                                                                                                                                                                                                                                                                                                                                                                                                                                                                                                                                                                                                  |
| Selected liquid temperature:  | 60 °C                                       | 50 -                                                                                                                                                                                                                                                                                                                                                                                                                                                                                                                                                                                                                                                                                                 |
| Density:                      |                                             |                                                                                                                                                                                                                                                                                                                                                                                                                                                                                                                                                                                                                                                                                                      |
| Electrical data:              | 983.2 kg/m³                                 | 0                                                                                                                                                                                                                                                                                                                                                                                                                                                                                                                                                                                                                                                                                                    |
|                               | 21 403 W                                    |                                                                                                                                                                                                                                                                                                                                                                                                                                                                                                                                                                                                                                                                                                      |
| Power input - P1:             |                                             |                                                                                                                                                                                                                                                                                                                                                                                                                                                                                                                                                                                                                                                                                                      |
| Mains frequency:              | 50 / 60 Hz                                  | 164                                                                                                                                                                                                                                                                                                                                                                                                                                                                                                                                                                                                                                                                                                  |
| Rated voltage [V]:            | 1 x 230 V                                   |                                                                                                                                                                                                                                                                                                                                                                                                                                                                                                                                                                                                                                                                                                      |
| Maximum current consumption:  | 0.22 1.86 A                                 |                                                                                                                                                                                                                                                                                                                                                                                                                                                                                                                                                                                                                                                                                                      |
| Enclosure class (IEC 34-5):   | X4D                                         |                                                                                                                                                                                                                                                                                                                                                                                                                                                                                                                                                                                                                                                                                                      |
| Insulation class (IEC 85):    | F                                           | No in the second s |
| Others:                       |                                             | 73                                                                                                                                                                                                                                                                                                                                                                                                                                                                                                                                                                                                                                                                                                   |
| Energy (EEI):                 | 0.18                                        | 127 127                                                                                                                                                                                                                                                                                                                                                                                                                                                                                                                                                                                                                                                                                              |
| Environmental approvals:      | CN ROHS,WEEE                                |                                                                                                                                                                                                                                                                                                                                                                                                                                                                                                                                                                                                                                                                                                      |
| Net weight:                   | 18 kg                                       |                                                                                                                                                                                                                                                                                                                                                                                                                                                                                                                                                                                                                                                                                                      |
| Gross weight:                 | 19.9 kg                                     |                                                                                                                                                                                                                                                                                                                                                                                                                                                                                                                                                                                                                                                                                                      |
| Shipping volume:              | 0.046 m³                                    |                                                                                                                                                                                                                                                                                                                                                                                                                                                                                                                                                                                                                                                                                                      |
| Danish VVS No.:               | 380953510                                   |                                                                                                                                                                                                                                                                                                                                                                                                                                                                                                                                                                                                                                                                                                      |
| Swedish RSK No.:              | 5732495                                     |                                                                                                                                                                                                                                                                                                                                                                                                                                                                                                                                                                                                                                                                                                      |
| Finnish LVI No.:              | 4615154                                     | ·                                                                                                                                                                                                                                                                                                                                                                                                                                                                                                                                                                                                                                                                                                    |
| Norwegian NRF no.:            | 9042674                                     | Example of mains-connecte<br>with mains switch, backup fu                                                                                                                                                                                                                                                                                                                                                                                                                                                                                                                                                                                                                                            |
| Country of origin:            | DE                                          |                                                                                                                                                                                                                                                                                                                                                                                                                                                                                                                                                                                                                                                                                                      |
| Custom tariff no.:            | 84137030                                    | RCD/RCCB                                                                                                                                                                                                                                                                                                                                                                                                                                                                                                                                                                                                                                                                                             |
|                               |                                             | N                                                                                                                                                                                                                                                                                                                                                                                                                                                                                                                                                                                                                                                                                                    |
|                               |                                             | <b></b>                                                                                                                                                                                                                                                                                                                                                                                                                                                                                                                                                                                                                                                                                              |
|                               |                                             |                                                                                                                                                                                                                                                                                                                                                                                                                                                                                                                                                                                                                                                                                                      |
|                               |                                             |                                                                                                                                                                                                                                                                                                                                                                                                                                                                                                                                                                                                                                                                                                      |
|                               |                                             |                                                                                                                                                                                                                                                                                                                                                                                                                                                                                                                                                                                                                                                                                                      |
|                               |                                             |                                                                                                                                                                                                                                                                                                                                                                                                                                                                                                                                                                                                                                                                                                      |
|                               |                                             |                                                                                                                                                                                                                                                                                                                                                                                                                                                                                                                                                                                                                                                                                                      |
|                               |                                             |                                                                                                                                                                                                                                                                                                                                                                                                                                                                                                                                                                                                                                                                                                      |