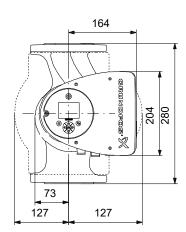

#### Company name: Created by: Phone:

|                               |                                             | Date:                                                                                                                                                                                                                                                                                                                                                                                                                                                                                                                                                                                                                                                                                                |
|-------------------------------|---------------------------------------------|------------------------------------------------------------------------------------------------------------------------------------------------------------------------------------------------------------------------------------------------------------------------------------------------------------------------------------------------------------------------------------------------------------------------------------------------------------------------------------------------------------------------------------------------------------------------------------------------------------------------------------------------------------------------------------------------------|
| Description                   | Value                                       | H<br>[m]                                                                                                                                                                                                                                                                                                                                                                                                                                                                                                                                                                                                                                                                                             |
| General information:          | Value                                       |                                                                                                                                                                                                                                                                                                                                                                                                                                                                                                                                                                                                                                                                                                      |
| Product name:                 | MAGNA3 50-100 F                             | 11                                                                                                                                                                                                                                                                                                                                                                                                                                                                                                                                                                                                                                                                                                   |
| Product No:                   | On request                                  |                                                                                                                                                                                                                                                                                                                                                                                                                                                                                                                                                                                                                                                                                                      |
| EAN number:                   | On request                                  | 10                                                                                                                                                                                                                                                                                                                                                                                                                                                                                                                                                                                                                                                                                                   |
| Technical:                    | Onrequest                                   | 9                                                                                                                                                                                                                                                                                                                                                                                                                                                                                                                                                                                                                                                                                                    |
| Rated flow:                   | 16.77 m³/h                                  |                                                                                                                                                                                                                                                                                                                                                                                                                                                                                                                                                                                                                                                                                                      |
| Rated head                    | 5.622 m                                     | 8-                                                                                                                                                                                                                                                                                                                                                                                                                                                                                                                                                                                                                                                                                                   |
|                               | 100 dm                                      | 7-                                                                                                                                                                                                                                                                                                                                                                                                                                                                                                                                                                                                                                                                                                   |
| Head max:                     |                                             | . 1                                                                                                                                                                                                                                                                                                                                                                                                                                                                                                                                                                                                                                                                                                  |
| TF class:                     |                                             | 6                                                                                                                                                                                                                                                                                                                                                                                                                                                                                                                                                                                                                                                                                                    |
| Approvals:                    | CE,VDE,EAC,MOROCCO,UKCA,<br>TSERCM,UkrSEPRO | 5-                                                                                                                                                                                                                                                                                                                                                                                                                                                                                                                                                                                                                                                                                                   |
| Model:                        | D                                           | 4                                                                                                                                                                                                                                                                                                                                                                                                                                                                                                                                                                                                                                                                                                    |
| Materials:                    |                                             |                                                                                                                                                                                                                                                                                                                                                                                                                                                                                                                                                                                                                                                                                                      |
| Pump housing:                 | Cast iron                                   | 3                                                                                                                                                                                                                                                                                                                                                                                                                                                                                                                                                                                                                                                                                                    |
| Pump housing:                 | EN-GJL-250                                  | 2                                                                                                                                                                                                                                                                                                                                                                                                                                                                                                                                                                                                                                                                                                    |
| Pump housing:                 | ASTM A48-250B                               |                                                                                                                                                                                                                                                                                                                                                                                                                                                                                                                                                                                                                                                                                                      |
| Impeller:                     | PES 30%GF                                   |                                                                                                                                                                                                                                                                                                                                                                                                                                                                                                                                                                                                                                                                                                      |
| Installation:                 |                                             | 0                                                                                                                                                                                                                                                                                                                                                                                                                                                                                                                                                                                                                                                                                                    |
| Range of ambient temperature: | 0 40 °C                                     | 0 5                                                                                                                                                                                                                                                                                                                                                                                                                                                                                                                                                                                                                                                                                                  |
| Maximum operating pressure:   | 10 bar                                      | P1<br>[W] -                                                                                                                                                                                                                                                                                                                                                                                                                                                                                                                                                                                                                                                                                          |
| Flange standard:              | DIN                                         | 400                                                                                                                                                                                                                                                                                                                                                                                                                                                                                                                                                                                                                                                                                                  |
| Pipe connection:              | DN 50                                       | 350 -                                                                                                                                                                                                                                                                                                                                                                                                                                                                                                                                                                                                                                                                                                |
| Pressure rating:              | PN 6/10                                     | 300                                                                                                                                                                                                                                                                                                                                                                                                                                                                                                                                                                                                                                                                                                  |
| Port-to-port length:          | 280 mm                                      | 250                                                                                                                                                                                                                                                                                                                                                                                                                                                                                                                                                                                                                                                                                                  |
| Liquid:                       | 200 11111                                   | 200                                                                                                                                                                                                                                                                                                                                                                                                                                                                                                                                                                                                                                                                                                  |
| Pumped liquid:                | Water                                       | 150                                                                                                                                                                                                                                                                                                                                                                                                                                                                                                                                                                                                                                                                                                  |
| Liquid temperature range:     | -10 110 °C                                  | 100                                                                                                                                                                                                                                                                                                                                                                                                                                                                                                                                                                                                                                                                                                  |
| Selected liquid temperature:  | 60 °C                                       | 50 -                                                                                                                                                                                                                                                                                                                                                                                                                                                                                                                                                                                                                                                                                                 |
| Density:                      |                                             |                                                                                                                                                                                                                                                                                                                                                                                                                                                                                                                                                                                                                                                                                                      |
| Electrical data:              | 983.2 kg/m³                                 | 0                                                                                                                                                                                                                                                                                                                                                                                                                                                                                                                                                                                                                                                                                                    |
|                               | 21 403 W                                    |                                                                                                                                                                                                                                                                                                                                                                                                                                                                                                                                                                                                                                                                                                      |
| Power input - P1:             |                                             |                                                                                                                                                                                                                                                                                                                                                                                                                                                                                                                                                                                                                                                                                                      |
| Mains frequency:              | 50 / 60 Hz                                  | 164                                                                                                                                                                                                                                                                                                                                                                                                                                                                                                                                                                                                                                                                                                  |
| Rated voltage [V]:            | 1 x 230 V                                   |                                                                                                                                                                                                                                                                                                                                                                                                                                                                                                                                                                                                                                                                                                      |
| Maximum current consumption:  | 0.22 1.86 A                                 |                                                                                                                                                                                                                                                                                                                                                                                                                                                                                                                                                                                                                                                                                                      |
| Enclosure class (IEC 34-5):   | X4D                                         |                                                                                                                                                                                                                                                                                                                                                                                                                                                                                                                                                                                                                                                                                                      |
| Insulation class (IEC 85):    | F                                           | No in the second s |
| Others:                       |                                             | 73                                                                                                                                                                                                                                                                                                                                                                                                                                                                                                                                                                                                                                                                                                   |
| Energy (EEI):                 | 0.18                                        | 127 127                                                                                                                                                                                                                                                                                                                                                                                                                                                                                                                                                                                                                                                                                              |
| Environmental approvals:      | CN ROHS,WEEE                                |                                                                                                                                                                                                                                                                                                                                                                                                                                                                                                                                                                                                                                                                                                      |
| Net weight:                   | 18 kg                                       |                                                                                                                                                                                                                                                                                                                                                                                                                                                                                                                                                                                                                                                                                                      |
| Gross weight:                 | 19.9 kg                                     |                                                                                                                                                                                                                                                                                                                                                                                                                                                                                                                                                                                                                                                                                                      |
| Shipping volume:              | 0.046 m³                                    |                                                                                                                                                                                                                                                                                                                                                                                                                                                                                                                                                                                                                                                                                                      |
| Danish VVS No.:               | 380953510                                   |                                                                                                                                                                                                                                                                                                                                                                                                                                                                                                                                                                                                                                                                                                      |
| Swedish RSK No.:              | 5732495                                     |                                                                                                                                                                                                                                                                                                                                                                                                                                                                                                                                                                                                                                                                                                      |
| Finnish LVI No.:              | 4615154                                     | ·                                                                                                                                                                                                                                                                                                                                                                                                                                                                                                                                                                                                                                                                                                    |
| Norwegian NRF no.:            | 9042674                                     | Example of mains-connecte<br>with mains switch, backup fu                                                                                                                                                                                                                                                                                                                                                                                                                                                                                                                                                                                                                                            |
| Country of origin:            | DE                                          |                                                                                                                                                                                                                                                                                                                                                                                                                                                                                                                                                                                                                                                                                                      |
| Custom tariff no.:            | 84137030                                    | RCD/RCCB                                                                                                                                                                                                                                                                                                                                                                                                                                                                                                                                                                                                                                                                                             |
|                               |                                             | N                                                                                                                                                                                                                                                                                                                                                                                                                                                                                                                                                                                                                                                                                                    |
|                               |                                             | <b></b>                                                                                                                                                                                                                                                                                                                                                                                                                                                                                                                                                                                                                                                                                              |
|                               |                                             |                                                                                                                                                                                                                                                                                                                                                                                                                                                                                                                                                                                                                                                                                                      |
|                               |                                             |                                                                                                                                                                                                                                                                                                                                                                                                                                                                                                                                                                                                                                                                                                      |
|                               |                                             |                                                                                                                                                                                                                                                                                                                                                                                                                                                                                                                                                                                                                                                                                                      |
|                               |                                             |                                                                                                                                                                                                                                                                                                                                                                                                                                                                                                                                                                                                                                                                                                      |
|                               |                                             |                                                                                                                                                                                                                                                                                                                                                                                                                                                                                                                                                                                                                                                                                                      |
|                               |                                             |                                                                                                                                                                                                                                                                                                                                                                                                                                                                                                                                                                                                                                                                                                      |