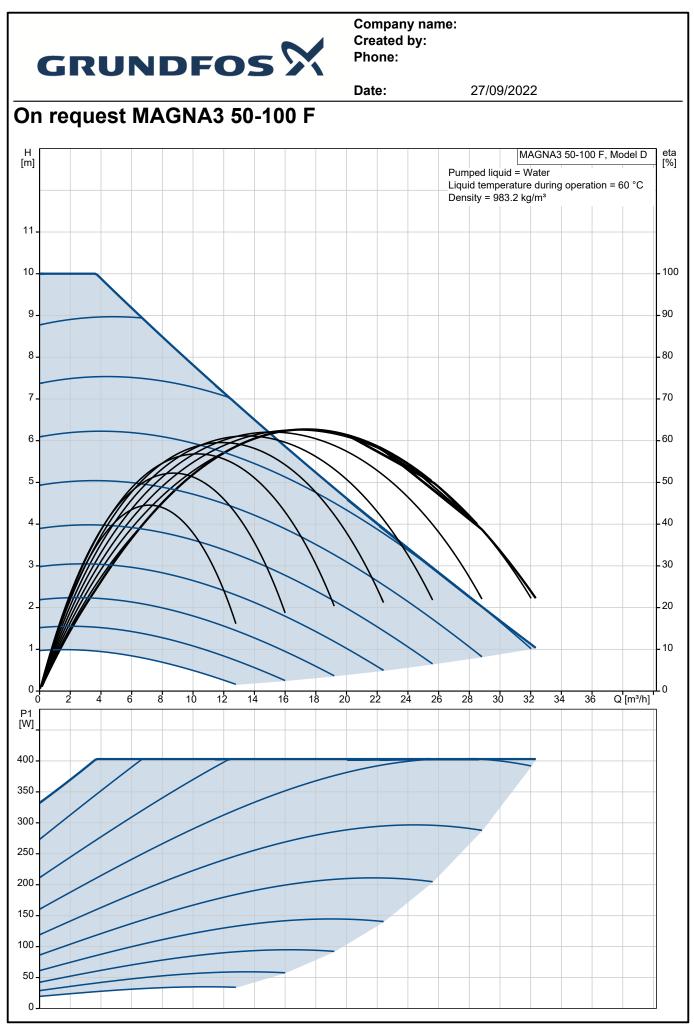

#### Company name: Created by: Phone:

|                               |                                             | Date:                                                                                                                                                                                                                                                                                                                                                                                                                                                                                                                                                                                                                                                                                                |
|-------------------------------|---------------------------------------------|------------------------------------------------------------------------------------------------------------------------------------------------------------------------------------------------------------------------------------------------------------------------------------------------------------------------------------------------------------------------------------------------------------------------------------------------------------------------------------------------------------------------------------------------------------------------------------------------------------------------------------------------------------------------------------------------------|
| Description                   | Value                                       | H<br>[m]                                                                                                                                                                                                                                                                                                                                                                                                                                                                                                                                                                                                                                                                                             |
| General information:          | Value                                       |                                                                                                                                                                                                                                                                                                                                                                                                                                                                                                                                                                                                                                                                                                      |
| Product name:                 | MAGNA3 50-100 F                             | 11                                                                                                                                                                                                                                                                                                                                                                                                                                                                                                                                                                                                                                                                                                   |
| Product No:                   | On request                                  |                                                                                                                                                                                                                                                                                                                                                                                                                                                                                                                                                                                                                                                                                                      |
| EAN number:                   | On request                                  | 10                                                                                                                                                                                                                                                                                                                                                                                                                                                                                                                                                                                                                                                                                                   |
| Technical:                    | Onrequest                                   | 9                                                                                                                                                                                                                                                                                                                                                                                                                                                                                                                                                                                                                                                                                                    |
| Rated flow:                   | 16.77 m³/h                                  |                                                                                                                                                                                                                                                                                                                                                                                                                                                                                                                                                                                                                                                                                                      |
| Rated head                    | 5.622 m                                     | 8-                                                                                                                                                                                                                                                                                                                                                                                                                                                                                                                                                                                                                                                                                                   |
|                               | 100 dm                                      | 7-                                                                                                                                                                                                                                                                                                                                                                                                                                                                                                                                                                                                                                                                                                   |
| Head max:                     |                                             | . 1                                                                                                                                                                                                                                                                                                                                                                                                                                                                                                                                                                                                                                                                                                  |
| TF class:                     |                                             | 6                                                                                                                                                                                                                                                                                                                                                                                                                                                                                                                                                                                                                                                                                                    |
| Approvals:                    | CE,VDE,EAC,MOROCCO,UKCA,<br>TSERCM,UkrSEPRO | 5-                                                                                                                                                                                                                                                                                                                                                                                                                                                                                                                                                                                                                                                                                                   |
| Model:                        | D                                           | 4                                                                                                                                                                                                                                                                                                                                                                                                                                                                                                                                                                                                                                                                                                    |
| Materials:                    |                                             |                                                                                                                                                                                                                                                                                                                                                                                                                                                                                                                                                                                                                                                                                                      |
| Pump housing:                 | Cast iron                                   | 3                                                                                                                                                                                                                                                                                                                                                                                                                                                                                                                                                                                                                                                                                                    |
| Pump housing:                 | EN-GJL-250                                  | 2                                                                                                                                                                                                                                                                                                                                                                                                                                                                                                                                                                                                                                                                                                    |
| Pump housing:                 | ASTM A48-250B                               |                                                                                                                                                                                                                                                                                                                                                                                                                                                                                                                                                                                                                                                                                                      |
| Impeller:                     | PES 30%GF                                   |                                                                                                                                                                                                                                                                                                                                                                                                                                                                                                                                                                                                                                                                                                      |
| Installation:                 |                                             | 0                                                                                                                                                                                                                                                                                                                                                                                                                                                                                                                                                                                                                                                                                                    |
| Range of ambient temperature: | 0 40 °C                                     | 0 5                                                                                                                                                                                                                                                                                                                                                                                                                                                                                                                                                                                                                                                                                                  |
| Maximum operating pressure:   | 10 bar                                      | P1<br>[W] -                                                                                                                                                                                                                                                                                                                                                                                                                                                                                                                                                                                                                                                                                          |
| Flange standard:              | DIN                                         | 400                                                                                                                                                                                                                                                                                                                                                                                                                                                                                                                                                                                                                                                                                                  |
| Pipe connection:              | DN 50                                       | 350 -                                                                                                                                                                                                                                                                                                                                                                                                                                                                                                                                                                                                                                                                                                |
| Pressure rating:              | PN 6/10                                     | 300                                                                                                                                                                                                                                                                                                                                                                                                                                                                                                                                                                                                                                                                                                  |
| Port-to-port length:          | 280 mm                                      | 250                                                                                                                                                                                                                                                                                                                                                                                                                                                                                                                                                                                                                                                                                                  |
| Liquid:                       | 200 11111                                   | 200                                                                                                                                                                                                                                                                                                                                                                                                                                                                                                                                                                                                                                                                                                  |
| Pumped liquid:                | Water                                       | 150                                                                                                                                                                                                                                                                                                                                                                                                                                                                                                                                                                                                                                                                                                  |
| Liquid temperature range:     | -10 110 °C                                  | 100                                                                                                                                                                                                                                                                                                                                                                                                                                                                                                                                                                                                                                                                                                  |
| Selected liquid temperature:  | 60 °C                                       | 50 -                                                                                                                                                                                                                                                                                                                                                                                                                                                                                                                                                                                                                                                                                                 |
| Density:                      |                                             |                                                                                                                                                                                                                                                                                                                                                                                                                                                                                                                                                                                                                                                                                                      |
| Electrical data:              | 983.2 kg/m³                                 | 0                                                                                                                                                                                                                                                                                                                                                                                                                                                                                                                                                                                                                                                                                                    |
|                               | 21 403 W                                    |                                                                                                                                                                                                                                                                                                                                                                                                                                                                                                                                                                                                                                                                                                      |
| Power input - P1:             |                                             |                                                                                                                                                                                                                                                                                                                                                                                                                                                                                                                                                                                                                                                                                                      |
| Mains frequency:              | 50 / 60 Hz                                  | 164                                                                                                                                                                                                                                                                                                                                                                                                                                                                                                                                                                                                                                                                                                  |
| Rated voltage [V]:            | 1 x 230 V                                   |                                                                                                                                                                                                                                                                                                                                                                                                                                                                                                                                                                                                                                                                                                      |
| Maximum current consumption:  | 0.22 1.86 A                                 |                                                                                                                                                                                                                                                                                                                                                                                                                                                                                                                                                                                                                                                                                                      |
| Enclosure class (IEC 34-5):   | X4D                                         |                                                                                                                                                                                                                                                                                                                                                                                                                                                                                                                                                                                                                                                                                                      |
| Insulation class (IEC 85):    | F                                           | No in the second s |
| Others:                       |                                             | 73                                                                                                                                                                                                                                                                                                                                                                                                                                                                                                                                                                                                                                                                                                   |
| Energy (EEI):                 | 0.18                                        | 127 127                                                                                                                                                                                                                                                                                                                                                                                                                                                                                                                                                                                                                                                                                              |
| Environmental approvals:      | CN ROHS,WEEE                                |                                                                                                                                                                                                                                                                                                                                                                                                                                                                                                                                                                                                                                                                                                      |
| Net weight:                   | 18 kg                                       |                                                                                                                                                                                                                                                                                                                                                                                                                                                                                                                                                                                                                                                                                                      |
| Gross weight:                 | 19.9 kg                                     |                                                                                                                                                                                                                                                                                                                                                                                                                                                                                                                                                                                                                                                                                                      |
| Shipping volume:              | 0.046 m³                                    |                                                                                                                                                                                                                                                                                                                                                                                                                                                                                                                                                                                                                                                                                                      |
| Danish VVS No.:               | 380953510                                   |                                                                                                                                                                                                                                                                                                                                                                                                                                                                                                                                                                                                                                                                                                      |
| Swedish RSK No.:              | 5732495                                     |                                                                                                                                                                                                                                                                                                                                                                                                                                                                                                                                                                                                                                                                                                      |
| Finnish LVI No.:              | 4615154                                     | ·                                                                                                                                                                                                                                                                                                                                                                                                                                                                                                                                                                                                                                                                                                    |
| Norwegian NRF no.:            | 9042674                                     | Example of mains-connecte<br>with mains switch, backup fu                                                                                                                                                                                                                                                                                                                                                                                                                                                                                                                                                                                                                                            |
| Country of origin:            | DE                                          |                                                                                                                                                                                                                                                                                                                                                                                                                                                                                                                                                                                                                                                                                                      |
| Custom tariff no.:            | 84137030                                    | RCD/RCCB                                                                                                                                                                                                                                                                                                                                                                                                                                                                                                                                                                                                                                                                                             |
|                               |                                             | N                                                                                                                                                                                                                                                                                                                                                                                                                                                                                                                                                                                                                                                                                                    |
|                               |                                             | <b></b>                                                                                                                                                                                                                                                                                                                                                                                                                                                                                                                                                                                                                                                                                              |
|                               |                                             |                                                                                                                                                                                                                                                                                                                                                                                                                                                                                                                                                                                                                                                                                                      |
|                               |                                             |                                                                                                                                                                                                                                                                                                                                                                                                                                                                                                                                                                                                                                                                                                      |
|                               |                                             |                                                                                                                                                                                                                                                                                                                                                                                                                                                                                                                                                                                                                                                                                                      |
|                               |                                             |                                                                                                                                                                                                                                                                                                                                                                                                                                                                                                                                                                                                                                                                                                      |
|                               |                                             |                                                                                                                                                                                                                                                                                                                                                                                                                                                                                                                                                                                                                                                                                                      |
|                               |                                             |                                                                                                                                                                                                                                                                                                                                                                                                                                                                                                                                                                                                                                                                                                      |