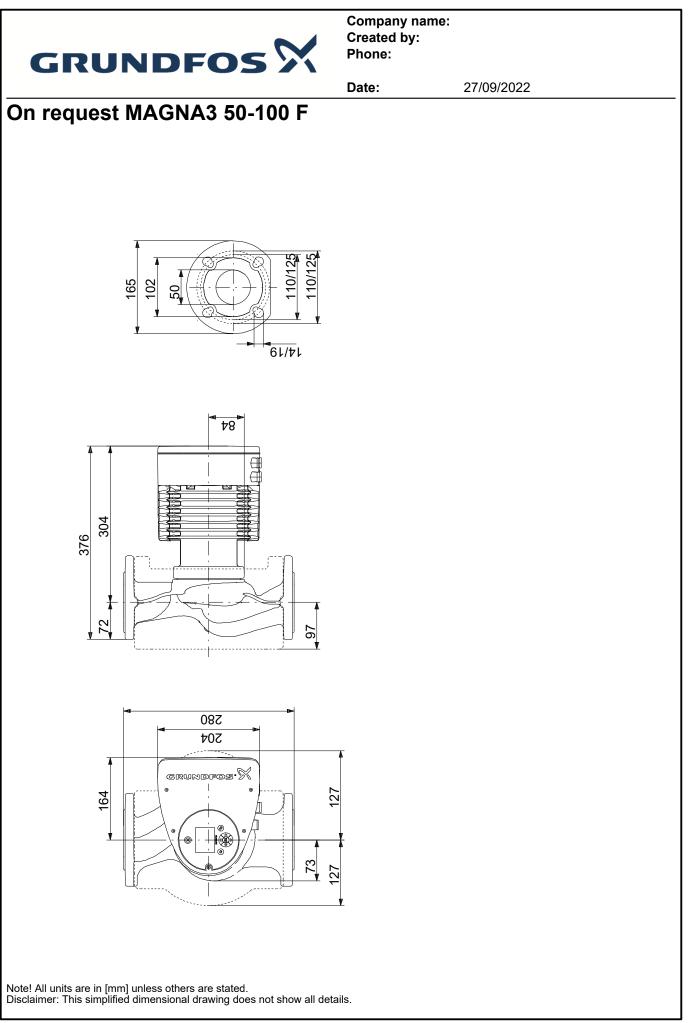

## MAGNA3 50-100 F

The Grundfos MAGNA3 circulator pump is the premium choice when system control and monitoring is key. MAGNA3 supports fieldbus by optional CIM modules and has a TFT display for intuitive configuration of the intelligent features. The MAGNA3 is sure to match your application, whether for heating or cooling.

| Conditions of Service                        |                         | Pump Data                                                                                                                                           |                                                             | Motor Data                                                           |                                    |  |
|----------------------------------------------|-------------------------|-----------------------------------------------------------------------------------------------------------------------------------------------------|-------------------------------------------------------------|----------------------------------------------------------------------|------------------------------------|--|
| Liquid:<br>Temperature:<br>Specific Gravity: | Water<br>60 °C<br>0.985 | Maximum operating pressure:<br>Liquid temperature range:<br>Maximum ambient temperature:<br>Flange standard:<br>Pipe connection:<br>Product number: | 10 bar<br>-10 110 °C<br>40 °C<br>DIN<br>DN 50<br>On request | P1 max:<br>Mains frequency:<br>Enclosure class:<br>Insulation class: | 21 403 W<br>50 / 60 Hz<br>X4D<br>F |  |