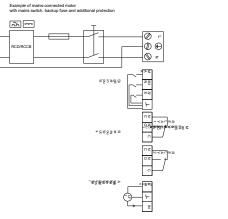

#### Company name: Created by: Phone:

|                               |                                             | Date:                                                                                                                                                                                                                                                                                                                                                                                                                                                                                                                                                                                                                                                                                                |
|-------------------------------|---------------------------------------------|------------------------------------------------------------------------------------------------------------------------------------------------------------------------------------------------------------------------------------------------------------------------------------------------------------------------------------------------------------------------------------------------------------------------------------------------------------------------------------------------------------------------------------------------------------------------------------------------------------------------------------------------------------------------------------------------------|
| Description                   | Value                                       | H<br>[m]                                                                                                                                                                                                                                                                                                                                                                                                                                                                                                                                                                                                                                                                                             |
| General information:          | Value                                       |                                                                                                                                                                                                                                                                                                                                                                                                                                                                                                                                                                                                                                                                                                      |
| Product name:                 | MAGNA3 50-100 F                             | 11                                                                                                                                                                                                                                                                                                                                                                                                                                                                                                                                                                                                                                                                                                   |
| Product No:                   | On request                                  |                                                                                                                                                                                                                                                                                                                                                                                                                                                                                                                                                                                                                                                                                                      |
| EAN number:                   | On request                                  | 10                                                                                                                                                                                                                                                                                                                                                                                                                                                                                                                                                                                                                                                                                                   |
| Technical:                    | Onrequest                                   | 9                                                                                                                                                                                                                                                                                                                                                                                                                                                                                                                                                                                                                                                                                                    |
| Rated flow:                   | 16.77 m³/h                                  |                                                                                                                                                                                                                                                                                                                                                                                                                                                                                                                                                                                                                                                                                                      |
| Rated head                    | 5.622 m                                     | 8-                                                                                                                                                                                                                                                                                                                                                                                                                                                                                                                                                                                                                                                                                                   |
|                               | 100 dm                                      | 7-                                                                                                                                                                                                                                                                                                                                                                                                                                                                                                                                                                                                                                                                                                   |
| Head max:                     |                                             | . 1                                                                                                                                                                                                                                                                                                                                                                                                                                                                                                                                                                                                                                                                                                  |
| TF class:                     |                                             | 6                                                                                                                                                                                                                                                                                                                                                                                                                                                                                                                                                                                                                                                                                                    |
| Approvals:                    | CE,VDE,EAC,MOROCCO,UKCA,<br>TSERCM,UkrSEPRO | 5-                                                                                                                                                                                                                                                                                                                                                                                                                                                                                                                                                                                                                                                                                                   |
| Model:                        | D                                           | 4                                                                                                                                                                                                                                                                                                                                                                                                                                                                                                                                                                                                                                                                                                    |
| Materials:                    |                                             |                                                                                                                                                                                                                                                                                                                                                                                                                                                                                                                                                                                                                                                                                                      |
| Pump housing:                 | Cast iron                                   | 3                                                                                                                                                                                                                                                                                                                                                                                                                                                                                                                                                                                                                                                                                                    |
| Pump housing:                 | EN-GJL-250                                  | 2                                                                                                                                                                                                                                                                                                                                                                                                                                                                                                                                                                                                                                                                                                    |
| Pump housing:                 | ASTM A48-250B                               |                                                                                                                                                                                                                                                                                                                                                                                                                                                                                                                                                                                                                                                                                                      |
| Impeller:                     | PES 30%GF                                   |                                                                                                                                                                                                                                                                                                                                                                                                                                                                                                                                                                                                                                                                                                      |
| Installation:                 |                                             | 0                                                                                                                                                                                                                                                                                                                                                                                                                                                                                                                                                                                                                                                                                                    |
| Range of ambient temperature: | 0 40 °C                                     | 0 5                                                                                                                                                                                                                                                                                                                                                                                                                                                                                                                                                                                                                                                                                                  |
| Maximum operating pressure:   | 10 bar                                      | P1<br>[W] -                                                                                                                                                                                                                                                                                                                                                                                                                                                                                                                                                                                                                                                                                          |
| Flange standard:              | DIN                                         | 400                                                                                                                                                                                                                                                                                                                                                                                                                                                                                                                                                                                                                                                                                                  |
| Pipe connection:              | DN 50                                       | 350 -                                                                                                                                                                                                                                                                                                                                                                                                                                                                                                                                                                                                                                                                                                |
| Pressure rating:              | PN 6/10                                     | 300                                                                                                                                                                                                                                                                                                                                                                                                                                                                                                                                                                                                                                                                                                  |
| Port-to-port length:          | 280 mm                                      | 250                                                                                                                                                                                                                                                                                                                                                                                                                                                                                                                                                                                                                                                                                                  |
| Liquid:                       | 200 11111                                   | 200                                                                                                                                                                                                                                                                                                                                                                                                                                                                                                                                                                                                                                                                                                  |
| Pumped liquid:                | Water                                       | 150                                                                                                                                                                                                                                                                                                                                                                                                                                                                                                                                                                                                                                                                                                  |
| Liquid temperature range:     | -10 110 °C                                  | 100                                                                                                                                                                                                                                                                                                                                                                                                                                                                                                                                                                                                                                                                                                  |
| Selected liquid temperature:  | 60 °C                                       | 50 -                                                                                                                                                                                                                                                                                                                                                                                                                                                                                                                                                                                                                                                                                                 |
| Density:                      |                                             |                                                                                                                                                                                                                                                                                                                                                                                                                                                                                                                                                                                                                                                                                                      |
| Electrical data:              | 983.2 kg/m³                                 | 0                                                                                                                                                                                                                                                                                                                                                                                                                                                                                                                                                                                                                                                                                                    |
|                               | 21 403 W                                    |                                                                                                                                                                                                                                                                                                                                                                                                                                                                                                                                                                                                                                                                                                      |
| Power input - P1:             |                                             |                                                                                                                                                                                                                                                                                                                                                                                                                                                                                                                                                                                                                                                                                                      |
| Mains frequency:              | 50 / 60 Hz                                  | 164                                                                                                                                                                                                                                                                                                                                                                                                                                                                                                                                                                                                                                                                                                  |
| Rated voltage [V]:            | 1 x 230 V                                   |                                                                                                                                                                                                                                                                                                                                                                                                                                                                                                                                                                                                                                                                                                      |
| Maximum current consumption:  | 0.22 1.86 A                                 |                                                                                                                                                                                                                                                                                                                                                                                                                                                                                                                                                                                                                                                                                                      |
| Enclosure class (IEC 34-5):   | X4D                                         |                                                                                                                                                                                                                                                                                                                                                                                                                                                                                                                                                                                                                                                                                                      |
| Insulation class (IEC 85):    | F                                           | No in the second s |
| Others:                       |                                             | 73                                                                                                                                                                                                                                                                                                                                                                                                                                                                                                                                                                                                                                                                                                   |
| Energy (EEI):                 | 0.18                                        | 127 127                                                                                                                                                                                                                                                                                                                                                                                                                                                                                                                                                                                                                                                                                              |
| Environmental approvals:      | CN ROHS,WEEE                                |                                                                                                                                                                                                                                                                                                                                                                                                                                                                                                                                                                                                                                                                                                      |
| Net weight:                   | 18 kg                                       |                                                                                                                                                                                                                                                                                                                                                                                                                                                                                                                                                                                                                                                                                                      |
| Gross weight:                 | 19.9 kg                                     |                                                                                                                                                                                                                                                                                                                                                                                                                                                                                                                                                                                                                                                                                                      |
| Shipping volume:              | 0.046 m³                                    |                                                                                                                                                                                                                                                                                                                                                                                                                                                                                                                                                                                                                                                                                                      |
| Danish VVS No.:               | 380953510                                   |                                                                                                                                                                                                                                                                                                                                                                                                                                                                                                                                                                                                                                                                                                      |
| Swedish RSK No.:              | 5732495                                     |                                                                                                                                                                                                                                                                                                                                                                                                                                                                                                                                                                                                                                                                                                      |
| Finnish LVI No.:              | 4615154                                     | ·                                                                                                                                                                                                                                                                                                                                                                                                                                                                                                                                                                                                                                                                                                    |
| Norwegian NRF no.:            | 9042674                                     | Example of mains-connecte<br>with mains switch, backup fu                                                                                                                                                                                                                                                                                                                                                                                                                                                                                                                                                                                                                                            |
| Country of origin:            | DE                                          |                                                                                                                                                                                                                                                                                                                                                                                                                                                                                                                                                                                                                                                                                                      |
| Custom tariff no.:            | 84137030                                    | RCD/RCCB                                                                                                                                                                                                                                                                                                                                                                                                                                                                                                                                                                                                                                                                                             |
|                               |                                             | N                                                                                                                                                                                                                                                                                                                                                                                                                                                                                                                                                                                                                                                                                                    |
|                               |                                             | <b></b>                                                                                                                                                                                                                                                                                                                                                                                                                                                                                                                                                                                                                                                                                              |
|                               |                                             |                                                                                                                                                                                                                                                                                                                                                                                                                                                                                                                                                                                                                                                                                                      |
|                               |                                             |                                                                                                                                                                                                                                                                                                                                                                                                                                                                                                                                                                                                                                                                                                      |
|                               |                                             |                                                                                                                                                                                                                                                                                                                                                                                                                                                                                                                                                                                                                                                                                                      |
|                               |                                             |                                                                                                                                                                                                                                                                                                                                                                                                                                                                                                                                                                                                                                                                                                      |
|                               |                                             |                                                                                                                                                                                                                                                                                                                                                                                                                                                                                                                                                                                                                                                                                                      |
|                               |                                             |                                                                                                                                                                                                                                                                                                                                                                                                                                                                                                                                                                                                                                                                                                      |