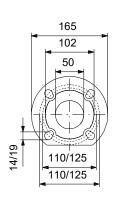

| Conditions of Service                        |                         | Pump Data                                                                                                                                           |                                                             | Motor Data                                                           |                                    |  |
|----------------------------------------------|-------------------------|-----------------------------------------------------------------------------------------------------------------------------------------------------|-------------------------------------------------------------|----------------------------------------------------------------------|------------------------------------|--|
| Liquid:<br>Temperature:<br>Specific Gravity: | Water<br>60 °C<br>0.985 | Maximum operating pressure:<br>Liquid temperature range:<br>Maximum ambient temperature:<br>Flange standard:<br>Pipe connection:<br>Product number: | 10 bar<br>-10 110 °C<br>40 °C<br>DIN<br>DN 50<br>On request | P1 max:<br>Mains frequency:<br>Enclosure class:<br>Insulation class: | 21 403 W<br>50 / 60 Hz<br>X4D<br>F |  |