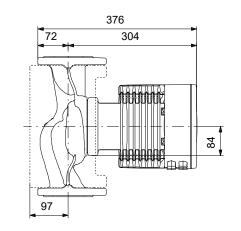

#### Company name: Created by: Phone:

|                               |                                             | Date:                                                                                                                                                                                                                                                                                                                                                                                                                                                                                                                                                                                                                                                                                                |
|-------------------------------|---------------------------------------------|------------------------------------------------------------------------------------------------------------------------------------------------------------------------------------------------------------------------------------------------------------------------------------------------------------------------------------------------------------------------------------------------------------------------------------------------------------------------------------------------------------------------------------------------------------------------------------------------------------------------------------------------------------------------------------------------------|
| Description                   | Value                                       | H<br>[m]                                                                                                                                                                                                                                                                                                                                                                                                                                                                                                                                                                                                                                                                                             |
| General information:          | Value                                       |                                                                                                                                                                                                                                                                                                                                                                                                                                                                                                                                                                                                                                                                                                      |
| Product name:                 | MAGNA3 50-100 F                             | 11                                                                                                                                                                                                                                                                                                                                                                                                                                                                                                                                                                                                                                                                                                   |
| Product No:                   | On request                                  |                                                                                                                                                                                                                                                                                                                                                                                                                                                                                                                                                                                                                                                                                                      |
| EAN number:                   | On request                                  | 10                                                                                                                                                                                                                                                                                                                                                                                                                                                                                                                                                                                                                                                                                                   |
| Technical:                    | Onrequest                                   | 9                                                                                                                                                                                                                                                                                                                                                                                                                                                                                                                                                                                                                                                                                                    |
| Rated flow:                   | 16.77 m³/h                                  |                                                                                                                                                                                                                                                                                                                                                                                                                                                                                                                                                                                                                                                                                                      |
| Rated head                    | 5.622 m                                     | 8-                                                                                                                                                                                                                                                                                                                                                                                                                                                                                                                                                                                                                                                                                                   |
|                               | 100 dm                                      | 7-                                                                                                                                                                                                                                                                                                                                                                                                                                                                                                                                                                                                                                                                                                   |
| Head max:                     |                                             | . 1                                                                                                                                                                                                                                                                                                                                                                                                                                                                                                                                                                                                                                                                                                  |
| TF class:                     |                                             | 6                                                                                                                                                                                                                                                                                                                                                                                                                                                                                                                                                                                                                                                                                                    |
| Approvals:                    | CE,VDE,EAC,MOROCCO,UKCA,<br>TSERCM,UkrSEPRO | 5-                                                                                                                                                                                                                                                                                                                                                                                                                                                                                                                                                                                                                                                                                                   |
| Model:                        | D                                           | 4                                                                                                                                                                                                                                                                                                                                                                                                                                                                                                                                                                                                                                                                                                    |
| Materials:                    |                                             |                                                                                                                                                                                                                                                                                                                                                                                                                                                                                                                                                                                                                                                                                                      |
| Pump housing:                 | Cast iron                                   | 3                                                                                                                                                                                                                                                                                                                                                                                                                                                                                                                                                                                                                                                                                                    |
| Pump housing:                 | EN-GJL-250                                  | 2                                                                                                                                                                                                                                                                                                                                                                                                                                                                                                                                                                                                                                                                                                    |
| Pump housing:                 | ASTM A48-250B                               |                                                                                                                                                                                                                                                                                                                                                                                                                                                                                                                                                                                                                                                                                                      |
| Impeller:                     | PES 30%GF                                   |                                                                                                                                                                                                                                                                                                                                                                                                                                                                                                                                                                                                                                                                                                      |
| Installation:                 |                                             | 0                                                                                                                                                                                                                                                                                                                                                                                                                                                                                                                                                                                                                                                                                                    |
| Range of ambient temperature: | 0 40 °C                                     | 0 5                                                                                                                                                                                                                                                                                                                                                                                                                                                                                                                                                                                                                                                                                                  |
| Maximum operating pressure:   | 10 bar                                      | P1<br>[W] -                                                                                                                                                                                                                                                                                                                                                                                                                                                                                                                                                                                                                                                                                          |
| Flange standard:              | DIN                                         | 400                                                                                                                                                                                                                                                                                                                                                                                                                                                                                                                                                                                                                                                                                                  |
| Pipe connection:              | DN 50                                       | 350 -                                                                                                                                                                                                                                                                                                                                                                                                                                                                                                                                                                                                                                                                                                |
| Pressure rating:              | PN 6/10                                     | 300                                                                                                                                                                                                                                                                                                                                                                                                                                                                                                                                                                                                                                                                                                  |
| Port-to-port length:          | 280 mm                                      | 250                                                                                                                                                                                                                                                                                                                                                                                                                                                                                                                                                                                                                                                                                                  |
| Liquid:                       | 200 11111                                   | 200                                                                                                                                                                                                                                                                                                                                                                                                                                                                                                                                                                                                                                                                                                  |
| Pumped liquid:                | Water                                       | 150                                                                                                                                                                                                                                                                                                                                                                                                                                                                                                                                                                                                                                                                                                  |
| Liquid temperature range:     | -10 110 °C                                  | 100                                                                                                                                                                                                                                                                                                                                                                                                                                                                                                                                                                                                                                                                                                  |
| Selected liquid temperature:  | 60 °C                                       | 50 -                                                                                                                                                                                                                                                                                                                                                                                                                                                                                                                                                                                                                                                                                                 |
| Density:                      |                                             |                                                                                                                                                                                                                                                                                                                                                                                                                                                                                                                                                                                                                                                                                                      |
| Electrical data:              | 983.2 kg/m³                                 | 0                                                                                                                                                                                                                                                                                                                                                                                                                                                                                                                                                                                                                                                                                                    |
|                               | 21 403 W                                    |                                                                                                                                                                                                                                                                                                                                                                                                                                                                                                                                                                                                                                                                                                      |
| Power input - P1:             |                                             |                                                                                                                                                                                                                                                                                                                                                                                                                                                                                                                                                                                                                                                                                                      |
| Mains frequency:              | 50 / 60 Hz                                  | 164                                                                                                                                                                                                                                                                                                                                                                                                                                                                                                                                                                                                                                                                                                  |
| Rated voltage [V]:            | 1 x 230 V                                   |                                                                                                                                                                                                                                                                                                                                                                                                                                                                                                                                                                                                                                                                                                      |
| Maximum current consumption:  | 0.22 1.86 A                                 |                                                                                                                                                                                                                                                                                                                                                                                                                                                                                                                                                                                                                                                                                                      |
| Enclosure class (IEC 34-5):   | X4D                                         |                                                                                                                                                                                                                                                                                                                                                                                                                                                                                                                                                                                                                                                                                                      |
| Insulation class (IEC 85):    | F                                           | No in the second s |
| Others:                       |                                             | 73                                                                                                                                                                                                                                                                                                                                                                                                                                                                                                                                                                                                                                                                                                   |
| Energy (EEI):                 | 0.18                                        | 127 127                                                                                                                                                                                                                                                                                                                                                                                                                                                                                                                                                                                                                                                                                              |
| Environmental approvals:      | CN ROHS,WEEE                                |                                                                                                                                                                                                                                                                                                                                                                                                                                                                                                                                                                                                                                                                                                      |
| Net weight:                   | 18 kg                                       |                                                                                                                                                                                                                                                                                                                                                                                                                                                                                                                                                                                                                                                                                                      |
| Gross weight:                 | 19.9 kg                                     |                                                                                                                                                                                                                                                                                                                                                                                                                                                                                                                                                                                                                                                                                                      |
| Shipping volume:              | 0.046 m³                                    |                                                                                                                                                                                                                                                                                                                                                                                                                                                                                                                                                                                                                                                                                                      |
| Danish VVS No.:               | 380953510                                   |                                                                                                                                                                                                                                                                                                                                                                                                                                                                                                                                                                                                                                                                                                      |
| Swedish RSK No.:              | 5732495                                     |                                                                                                                                                                                                                                                                                                                                                                                                                                                                                                                                                                                                                                                                                                      |
| Finnish LVI No.:              | 4615154                                     | ·                                                                                                                                                                                                                                                                                                                                                                                                                                                                                                                                                                                                                                                                                                    |
| Norwegian NRF no.:            | 9042674                                     | Example of mains-connecte<br>with mains switch, backup fu                                                                                                                                                                                                                                                                                                                                                                                                                                                                                                                                                                                                                                            |
| Country of origin:            | DE                                          |                                                                                                                                                                                                                                                                                                                                                                                                                                                                                                                                                                                                                                                                                                      |
| Custom tariff no.:            | 84137030                                    | RCD/RCCB                                                                                                                                                                                                                                                                                                                                                                                                                                                                                                                                                                                                                                                                                             |
|                               |                                             | N                                                                                                                                                                                                                                                                                                                                                                                                                                                                                                                                                                                                                                                                                                    |
|                               |                                             | <b></b>                                                                                                                                                                                                                                                                                                                                                                                                                                                                                                                                                                                                                                                                                              |
|                               |                                             |                                                                                                                                                                                                                                                                                                                                                                                                                                                                                                                                                                                                                                                                                                      |
|                               |                                             |                                                                                                                                                                                                                                                                                                                                                                                                                                                                                                                                                                                                                                                                                                      |
|                               |                                             |                                                                                                                                                                                                                                                                                                                                                                                                                                                                                                                                                                                                                                                                                                      |
|                               |                                             |                                                                                                                                                                                                                                                                                                                                                                                                                                                                                                                                                                                                                                                                                                      |
|                               |                                             |                                                                                                                                                                                                                                                                                                                                                                                                                                                                                                                                                                                                                                                                                                      |
|                               |                                             |                                                                                                                                                                                                                                                                                                                                                                                                                                                                                                                                                                                                                                                                                                      |