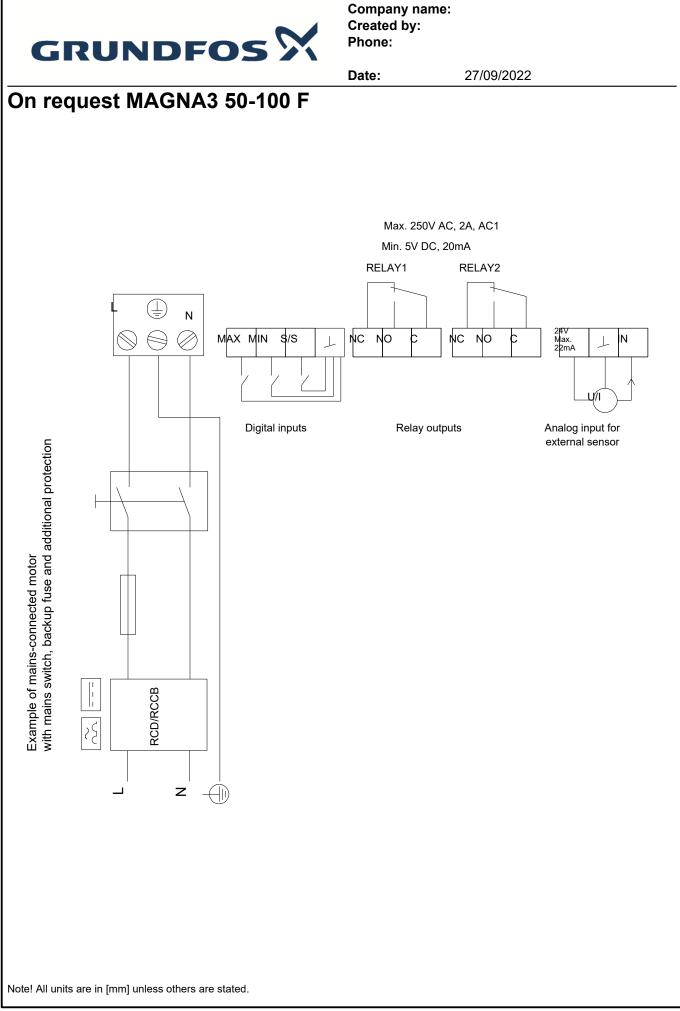

#### Company name: Created by: Phone:

|                               |                                             | Date:                                                                                                                                                                                                                                                                                                                                                                                                                                                                                                                                                                                                                                                                                                |
|-------------------------------|---------------------------------------------|------------------------------------------------------------------------------------------------------------------------------------------------------------------------------------------------------------------------------------------------------------------------------------------------------------------------------------------------------------------------------------------------------------------------------------------------------------------------------------------------------------------------------------------------------------------------------------------------------------------------------------------------------------------------------------------------------|
| Description                   | Value                                       | H<br>[m]                                                                                                                                                                                                                                                                                                                                                                                                                                                                                                                                                                                                                                                                                             |
| General information:          | Value                                       |                                                                                                                                                                                                                                                                                                                                                                                                                                                                                                                                                                                                                                                                                                      |
| Product name:                 | MAGNA3 50-100 F                             | 11                                                                                                                                                                                                                                                                                                                                                                                                                                                                                                                                                                                                                                                                                                   |
| Product No:                   | On request                                  |                                                                                                                                                                                                                                                                                                                                                                                                                                                                                                                                                                                                                                                                                                      |
| EAN number:                   | On request                                  | 10                                                                                                                                                                                                                                                                                                                                                                                                                                                                                                                                                                                                                                                                                                   |
| Technical:                    | Onrequest                                   | 9                                                                                                                                                                                                                                                                                                                                                                                                                                                                                                                                                                                                                                                                                                    |
| Rated flow:                   | 16.77 m³/h                                  |                                                                                                                                                                                                                                                                                                                                                                                                                                                                                                                                                                                                                                                                                                      |
| Rated head                    | 5.622 m                                     | 8-                                                                                                                                                                                                                                                                                                                                                                                                                                                                                                                                                                                                                                                                                                   |
|                               | 100 dm                                      | 7-                                                                                                                                                                                                                                                                                                                                                                                                                                                                                                                                                                                                                                                                                                   |
| Head max:                     |                                             | . 1                                                                                                                                                                                                                                                                                                                                                                                                                                                                                                                                                                                                                                                                                                  |
| TF class:                     |                                             | 6                                                                                                                                                                                                                                                                                                                                                                                                                                                                                                                                                                                                                                                                                                    |
| Approvals:                    | CE,VDE,EAC,MOROCCO,UKCA,<br>TSERCM,UkrSEPRO | 5-                                                                                                                                                                                                                                                                                                                                                                                                                                                                                                                                                                                                                                                                                                   |
| Model:                        | D                                           | 4                                                                                                                                                                                                                                                                                                                                                                                                                                                                                                                                                                                                                                                                                                    |
| Materials:                    |                                             |                                                                                                                                                                                                                                                                                                                                                                                                                                                                                                                                                                                                                                                                                                      |
| Pump housing:                 | Cast iron                                   | 3                                                                                                                                                                                                                                                                                                                                                                                                                                                                                                                                                                                                                                                                                                    |
| Pump housing:                 | EN-GJL-250                                  | 2                                                                                                                                                                                                                                                                                                                                                                                                                                                                                                                                                                                                                                                                                                    |
| Pump housing:                 | ASTM A48-250B                               |                                                                                                                                                                                                                                                                                                                                                                                                                                                                                                                                                                                                                                                                                                      |
| Impeller:                     | PES 30%GF                                   |                                                                                                                                                                                                                                                                                                                                                                                                                                                                                                                                                                                                                                                                                                      |
| Installation:                 |                                             | 0                                                                                                                                                                                                                                                                                                                                                                                                                                                                                                                                                                                                                                                                                                    |
| Range of ambient temperature: | 0 40 °C                                     | 0 5                                                                                                                                                                                                                                                                                                                                                                                                                                                                                                                                                                                                                                                                                                  |
| Maximum operating pressure:   | 10 bar                                      | P1<br>[W] -                                                                                                                                                                                                                                                                                                                                                                                                                                                                                                                                                                                                                                                                                          |
| Flange standard:              | DIN                                         | 400                                                                                                                                                                                                                                                                                                                                                                                                                                                                                                                                                                                                                                                                                                  |
| Pipe connection:              | DN 50                                       | 350 -                                                                                                                                                                                                                                                                                                                                                                                                                                                                                                                                                                                                                                                                                                |
| Pressure rating:              | PN 6/10                                     | 300                                                                                                                                                                                                                                                                                                                                                                                                                                                                                                                                                                                                                                                                                                  |
| Port-to-port length:          | 280 mm                                      | 250                                                                                                                                                                                                                                                                                                                                                                                                                                                                                                                                                                                                                                                                                                  |
| Liquid:                       | 200 11111                                   | 200                                                                                                                                                                                                                                                                                                                                                                                                                                                                                                                                                                                                                                                                                                  |
| Pumped liquid:                | Water                                       | 150                                                                                                                                                                                                                                                                                                                                                                                                                                                                                                                                                                                                                                                                                                  |
| Liquid temperature range:     | -10 110 °C                                  | 100                                                                                                                                                                                                                                                                                                                                                                                                                                                                                                                                                                                                                                                                                                  |
| Selected liquid temperature:  | 60 °C                                       | 50 -                                                                                                                                                                                                                                                                                                                                                                                                                                                                                                                                                                                                                                                                                                 |
| Density:                      |                                             |                                                                                                                                                                                                                                                                                                                                                                                                                                                                                                                                                                                                                                                                                                      |
| Electrical data:              | 983.2 kg/m³                                 | 0                                                                                                                                                                                                                                                                                                                                                                                                                                                                                                                                                                                                                                                                                                    |
|                               | 21 403 W                                    |                                                                                                                                                                                                                                                                                                                                                                                                                                                                                                                                                                                                                                                                                                      |
| Power input - P1:             |                                             |                                                                                                                                                                                                                                                                                                                                                                                                                                                                                                                                                                                                                                                                                                      |
| Mains frequency:              | 50 / 60 Hz                                  | 164                                                                                                                                                                                                                                                                                                                                                                                                                                                                                                                                                                                                                                                                                                  |
| Rated voltage [V]:            | 1 x 230 V                                   |                                                                                                                                                                                                                                                                                                                                                                                                                                                                                                                                                                                                                                                                                                      |
| Maximum current consumption:  | 0.22 1.86 A                                 |                                                                                                                                                                                                                                                                                                                                                                                                                                                                                                                                                                                                                                                                                                      |
| Enclosure class (IEC 34-5):   | X4D                                         |                                                                                                                                                                                                                                                                                                                                                                                                                                                                                                                                                                                                                                                                                                      |
| Insulation class (IEC 85):    | F                                           | No in the second s |
| Others:                       |                                             | 73                                                                                                                                                                                                                                                                                                                                                                                                                                                                                                                                                                                                                                                                                                   |
| Energy (EEI):                 | 0.18                                        | 127 127                                                                                                                                                                                                                                                                                                                                                                                                                                                                                                                                                                                                                                                                                              |
| Environmental approvals:      | CN ROHS,WEEE                                |                                                                                                                                                                                                                                                                                                                                                                                                                                                                                                                                                                                                                                                                                                      |
| Net weight:                   | 18 kg                                       |                                                                                                                                                                                                                                                                                                                                                                                                                                                                                                                                                                                                                                                                                                      |
| Gross weight:                 | 19.9 kg                                     |                                                                                                                                                                                                                                                                                                                                                                                                                                                                                                                                                                                                                                                                                                      |
| Shipping volume:              | 0.046 m³                                    |                                                                                                                                                                                                                                                                                                                                                                                                                                                                                                                                                                                                                                                                                                      |
| Danish VVS No.:               | 380953510                                   |                                                                                                                                                                                                                                                                                                                                                                                                                                                                                                                                                                                                                                                                                                      |
| Swedish RSK No.:              | 5732495                                     |                                                                                                                                                                                                                                                                                                                                                                                                                                                                                                                                                                                                                                                                                                      |
| Finnish LVI No.:              | 4615154                                     | ·                                                                                                                                                                                                                                                                                                                                                                                                                                                                                                                                                                                                                                                                                                    |
| Norwegian NRF no.:            | 9042674                                     | Example of mains-connecte<br>with mains switch, backup fu                                                                                                                                                                                                                                                                                                                                                                                                                                                                                                                                                                                                                                            |
| Country of origin:            | DE                                          |                                                                                                                                                                                                                                                                                                                                                                                                                                                                                                                                                                                                                                                                                                      |
| Custom tariff no.:            | 84137030                                    | RCD/RCCB                                                                                                                                                                                                                                                                                                                                                                                                                                                                                                                                                                                                                                                                                             |
|                               |                                             | N                                                                                                                                                                                                                                                                                                                                                                                                                                                                                                                                                                                                                                                                                                    |
|                               |                                             | <b></b>                                                                                                                                                                                                                                                                                                                                                                                                                                                                                                                                                                                                                                                                                              |
|                               |                                             |                                                                                                                                                                                                                                                                                                                                                                                                                                                                                                                                                                                                                                                                                                      |
|                               |                                             |                                                                                                                                                                                                                                                                                                                                                                                                                                                                                                                                                                                                                                                                                                      |
|                               |                                             |                                                                                                                                                                                                                                                                                                                                                                                                                                                                                                                                                                                                                                                                                                      |
|                               |                                             |                                                                                                                                                                                                                                                                                                                                                                                                                                                                                                                                                                                                                                                                                                      |
|                               |                                             |                                                                                                                                                                                                                                                                                                                                                                                                                                                                                                                                                                                                                                                                                                      |
|                               |                                             |                                                                                                                                                                                                                                                                                                                                                                                                                                                                                                                                                                                                                                                                                                      |