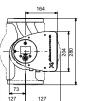

#### Company name: Created by: Phone:

|                               |                                             | Date:                                                                                                                                                                                                                                                                                                                                                                                                                                                                                                                                                                                                                                                                                                |
|-------------------------------|---------------------------------------------|------------------------------------------------------------------------------------------------------------------------------------------------------------------------------------------------------------------------------------------------------------------------------------------------------------------------------------------------------------------------------------------------------------------------------------------------------------------------------------------------------------------------------------------------------------------------------------------------------------------------------------------------------------------------------------------------------|
| Description                   | Value                                       | H<br>[m]                                                                                                                                                                                                                                                                                                                                                                                                                                                                                                                                                                                                                                                                                             |
| General information:          | Value                                       |                                                                                                                                                                                                                                                                                                                                                                                                                                                                                                                                                                                                                                                                                                      |
| Product name:                 | MAGNA3 50-100 F                             | 11                                                                                                                                                                                                                                                                                                                                                                                                                                                                                                                                                                                                                                                                                                   |
| Product No:                   | On request                                  |                                                                                                                                                                                                                                                                                                                                                                                                                                                                                                                                                                                                                                                                                                      |
| EAN number:                   | On request                                  | 10                                                                                                                                                                                                                                                                                                                                                                                                                                                                                                                                                                                                                                                                                                   |
| Technical:                    | Onrequest                                   | 9                                                                                                                                                                                                                                                                                                                                                                                                                                                                                                                                                                                                                                                                                                    |
| Rated flow:                   | 16.77 m³/h                                  |                                                                                                                                                                                                                                                                                                                                                                                                                                                                                                                                                                                                                                                                                                      |
| Rated head                    | 5.622 m                                     | 8-                                                                                                                                                                                                                                                                                                                                                                                                                                                                                                                                                                                                                                                                                                   |
|                               | 100 dm                                      | 7-                                                                                                                                                                                                                                                                                                                                                                                                                                                                                                                                                                                                                                                                                                   |
| Head max:                     |                                             | . 1                                                                                                                                                                                                                                                                                                                                                                                                                                                                                                                                                                                                                                                                                                  |
| TF class:                     |                                             | 6                                                                                                                                                                                                                                                                                                                                                                                                                                                                                                                                                                                                                                                                                                    |
| Approvals:                    | CE,VDE,EAC,MOROCCO,UKCA,<br>TSERCM,UkrSEPRO | 5-                                                                                                                                                                                                                                                                                                                                                                                                                                                                                                                                                                                                                                                                                                   |
| Model:                        | D                                           | 4                                                                                                                                                                                                                                                                                                                                                                                                                                                                                                                                                                                                                                                                                                    |
| Materials:                    |                                             |                                                                                                                                                                                                                                                                                                                                                                                                                                                                                                                                                                                                                                                                                                      |
| Pump housing:                 | Cast iron                                   | 3                                                                                                                                                                                                                                                                                                                                                                                                                                                                                                                                                                                                                                                                                                    |
| Pump housing:                 | EN-GJL-250                                  | 2                                                                                                                                                                                                                                                                                                                                                                                                                                                                                                                                                                                                                                                                                                    |
| Pump housing:                 | ASTM A48-250B                               |                                                                                                                                                                                                                                                                                                                                                                                                                                                                                                                                                                                                                                                                                                      |
| Impeller:                     | PES 30%GF                                   |                                                                                                                                                                                                                                                                                                                                                                                                                                                                                                                                                                                                                                                                                                      |
| Installation:                 |                                             | 0                                                                                                                                                                                                                                                                                                                                                                                                                                                                                                                                                                                                                                                                                                    |
| Range of ambient temperature: | 0 40 °C                                     | 0 5                                                                                                                                                                                                                                                                                                                                                                                                                                                                                                                                                                                                                                                                                                  |
| Maximum operating pressure:   | 10 bar                                      | P1<br>[W] -                                                                                                                                                                                                                                                                                                                                                                                                                                                                                                                                                                                                                                                                                          |
| Flange standard:              | DIN                                         | 400                                                                                                                                                                                                                                                                                                                                                                                                                                                                                                                                                                                                                                                                                                  |
| Pipe connection:              | DN 50                                       | 350 -                                                                                                                                                                                                                                                                                                                                                                                                                                                                                                                                                                                                                                                                                                |
| Pressure rating:              | PN 6/10                                     | 300                                                                                                                                                                                                                                                                                                                                                                                                                                                                                                                                                                                                                                                                                                  |
| Port-to-port length:          | 280 mm                                      | 250                                                                                                                                                                                                                                                                                                                                                                                                                                                                                                                                                                                                                                                                                                  |
| Liquid:                       | 200 11111                                   | 200                                                                                                                                                                                                                                                                                                                                                                                                                                                                                                                                                                                                                                                                                                  |
| Pumped liquid:                | Water                                       | 150                                                                                                                                                                                                                                                                                                                                                                                                                                                                                                                                                                                                                                                                                                  |
| Liquid temperature range:     | -10 110 °C                                  | 100                                                                                                                                                                                                                                                                                                                                                                                                                                                                                                                                                                                                                                                                                                  |
| Selected liquid temperature:  | 60 °C                                       | 50 -                                                                                                                                                                                                                                                                                                                                                                                                                                                                                                                                                                                                                                                                                                 |
| Density:                      |                                             |                                                                                                                                                                                                                                                                                                                                                                                                                                                                                                                                                                                                                                                                                                      |
| Electrical data:              | 983.2 kg/m³                                 | 0                                                                                                                                                                                                                                                                                                                                                                                                                                                                                                                                                                                                                                                                                                    |
|                               | 21 403 W                                    |                                                                                                                                                                                                                                                                                                                                                                                                                                                                                                                                                                                                                                                                                                      |
| Power input - P1:             |                                             |                                                                                                                                                                                                                                                                                                                                                                                                                                                                                                                                                                                                                                                                                                      |
| Mains frequency:              | 50 / 60 Hz                                  | 164                                                                                                                                                                                                                                                                                                                                                                                                                                                                                                                                                                                                                                                                                                  |
| Rated voltage [V]:            | 1 x 230 V                                   |                                                                                                                                                                                                                                                                                                                                                                                                                                                                                                                                                                                                                                                                                                      |
| Maximum current consumption:  | 0.22 1.86 A                                 |                                                                                                                                                                                                                                                                                                                                                                                                                                                                                                                                                                                                                                                                                                      |
| Enclosure class (IEC 34-5):   | X4D                                         |                                                                                                                                                                                                                                                                                                                                                                                                                                                                                                                                                                                                                                                                                                      |
| Insulation class (IEC 85):    | F                                           | No in the second s |
| Others:                       |                                             | 73                                                                                                                                                                                                                                                                                                                                                                                                                                                                                                                                                                                                                                                                                                   |
| Energy (EEI):                 | 0.18                                        | 127 127                                                                                                                                                                                                                                                                                                                                                                                                                                                                                                                                                                                                                                                                                              |
| Environmental approvals:      | CN ROHS,WEEE                                |                                                                                                                                                                                                                                                                                                                                                                                                                                                                                                                                                                                                                                                                                                      |
| Net weight:                   | 18 kg                                       |                                                                                                                                                                                                                                                                                                                                                                                                                                                                                                                                                                                                                                                                                                      |
| Gross weight:                 | 19.9 kg                                     |                                                                                                                                                                                                                                                                                                                                                                                                                                                                                                                                                                                                                                                                                                      |
| Shipping volume:              | 0.046 m³                                    |                                                                                                                                                                                                                                                                                                                                                                                                                                                                                                                                                                                                                                                                                                      |
| Danish VVS No.:               | 380953510                                   |                                                                                                                                                                                                                                                                                                                                                                                                                                                                                                                                                                                                                                                                                                      |
| Swedish RSK No.:              | 5732495                                     |                                                                                                                                                                                                                                                                                                                                                                                                                                                                                                                                                                                                                                                                                                      |
| Finnish LVI No.:              | 4615154                                     | ·                                                                                                                                                                                                                                                                                                                                                                                                                                                                                                                                                                                                                                                                                                    |
| Norwegian NRF no.:            | 9042674                                     | Example of mains-connecte<br>with mains switch, backup fu                                                                                                                                                                                                                                                                                                                                                                                                                                                                                                                                                                                                                                            |
| Country of origin:            | DE                                          |                                                                                                                                                                                                                                                                                                                                                                                                                                                                                                                                                                                                                                                                                                      |
| Custom tariff no.:            | 84137030                                    | RCD/RCCB                                                                                                                                                                                                                                                                                                                                                                                                                                                                                                                                                                                                                                                                                             |
|                               |                                             | N                                                                                                                                                                                                                                                                                                                                                                                                                                                                                                                                                                                                                                                                                                    |
|                               |                                             | <b></b>                                                                                                                                                                                                                                                                                                                                                                                                                                                                                                                                                                                                                                                                                              |
|                               |                                             |                                                                                                                                                                                                                                                                                                                                                                                                                                                                                                                                                                                                                                                                                                      |
|                               |                                             |                                                                                                                                                                                                                                                                                                                                                                                                                                                                                                                                                                                                                                                                                                      |
|                               |                                             |                                                                                                                                                                                                                                                                                                                                                                                                                                                                                                                                                                                                                                                                                                      |
|                               |                                             |                                                                                                                                                                                                                                                                                                                                                                                                                                                                                                                                                                                                                                                                                                      |
|                               |                                             |                                                                                                                                                                                                                                                                                                                                                                                                                                                                                                                                                                                                                                                                                                      |
|                               |                                             |                                                                                                                                                                                                                                                                                                                                                                                                                                                                                                                                                                                                                                                                                                      |